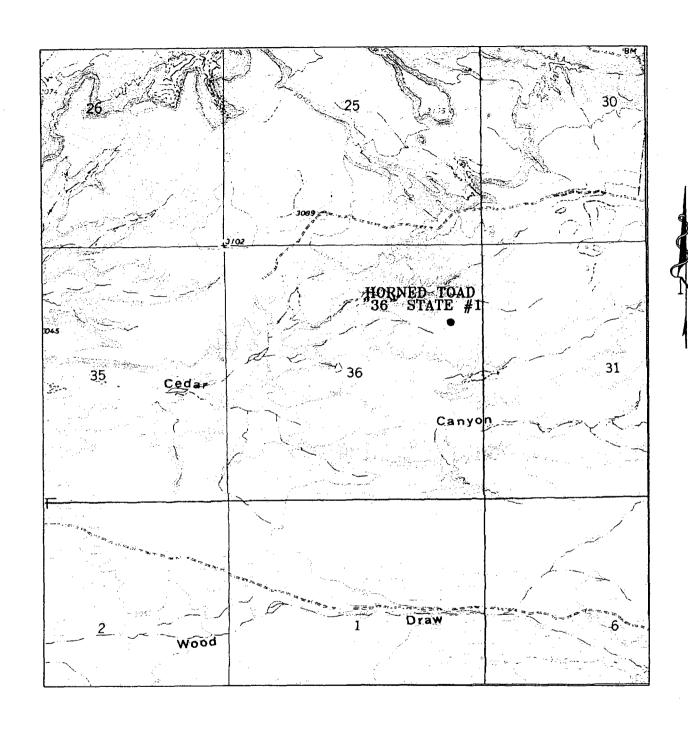

Well:

Horned Toad 36 State Well No. 1

Location:

1625 feet FNL & 660 feet FEL

Well unit:

SE¼NE¼ of Section 36, Township 24 South, Range 29 East,

N.M.P.M., Eddy County, New Mexico

The well will be drilled to a depth sufficient to test the Delaware formation (Nash Draw-Delaware Pool). The formation is spaced on statewide rules, with 40 acre spacing, and wells to be located no closer than 330 feet to a quarter-quarter section line. An APD, with a Form C-102 attached, is attached as Exhibit A.

The location is based on topographical reasons. The proposed well is situated approximately equidistant between two arroyos. It was originally at an orthodox location, but was moved to the north to avoid an existing gas gathering line. In addition, the location is near an existing lease road, which minimizes surface disturbance. See Exhibit B.