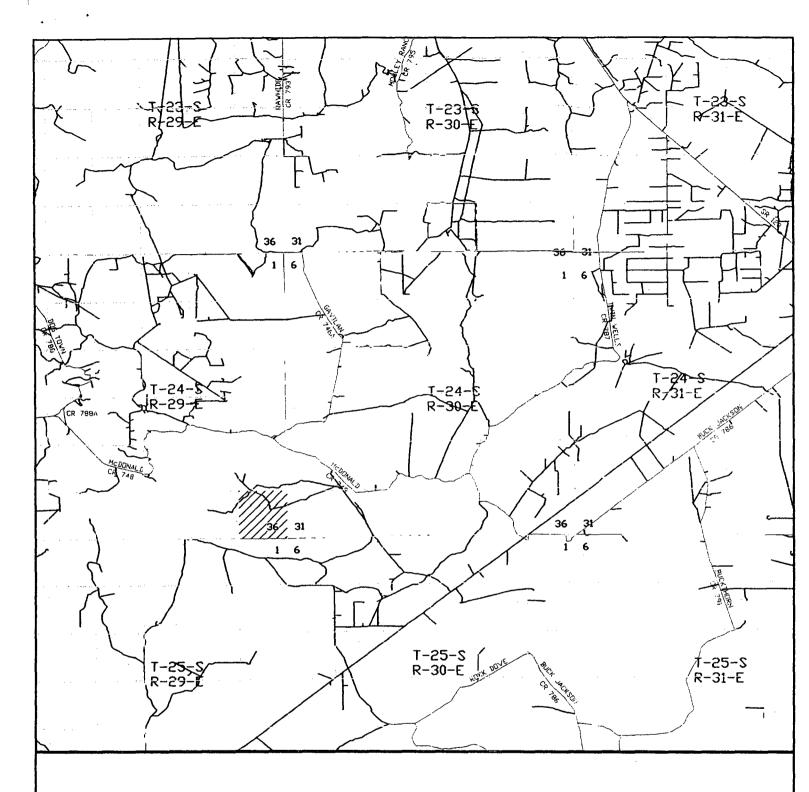

Well:

Horned Toad 36 State Well No. 1

Location:

1625 feet FNL & 660 feet FEL

Well unit:

SE¼NE¼ of Section 36, Township 24 South, Range 29 East,

N.M.P.M., Eddy County, New Mexico

The well will be drilled to a depth sufficient to test the Delaware formation (Nash Draw-Delaware Pool). The formation is spaced on statewide rules, with 40 acre spacing, and wells to be located no closer than 330 feet to a quarter-quarter section line. An APD, with a Form C-102 attached, is attached as Exhibit A.

The well is located on State Lease V-7100, which covers the E½NE¼ of Section 32, and which has common ownership. There is no adversely affected party, and notice has not been given to anyone. See Exhibit C.