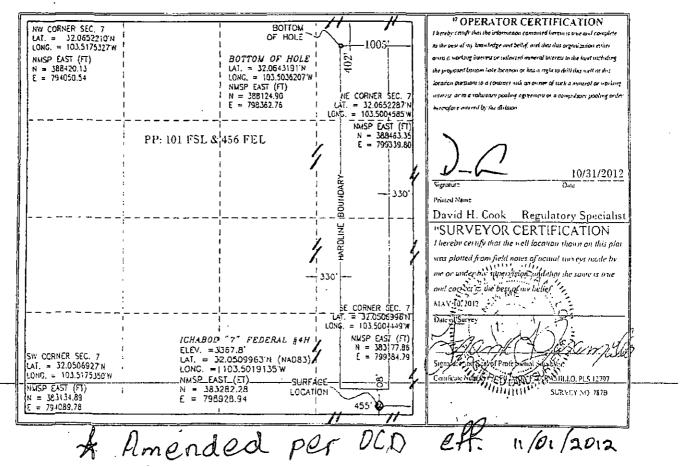

Signed:

Printed Name: Erin Workman Title: Regulatory Compliance Professional Date: 04.28.16

| District II       State of New Mexico         1625 N. French Dr., Hobbs, NM 88240       Energy, Minerals & Natural Resources Department         District II       Sound Ascouw, Artesia, NM 88210         1301 W. Grand Ascouw, Artesia, NM 88210       ENERGY, Minerals & Natural Resources Department         1301 W. Grand Ascouw, Artesia, NM 88210       ENERGY, Minerals & Natural Resources Department         1301 W. Grand Ascouw, Artesia, NM 88210       ENERGY ATTION DIVISION         District IV       1220 South St. Francis Dr.         13000 Rin Brans Rd., Artes, NM 87505       Santa Fe, NM 87505         1220 S St. Francis Dr., Santa Full       UBBSSOCD         WELL LOCATION AND ACREAGE DEDICATION |                                                 |                                    |                       |                  |               | Revised<br>Submit on<br>Di<br>Di      | orm C-102<br>October 1<br>e copy to a<br>strict Offic<br>ENDED R | 5,2009<br>ppropriate<br>re |  |  |
|------------------------------------------------------------------------------------------------------------------------------------------------------------------------------------------------------------------------------------------------------------------------------------------------------------------------------------------------------------------------------------------------------------------------------------------------------------------------------------------------------------------------------------------------------------------------------------------------------------------------------------------------------------------------------------------------------------------------------|-------------------------------------------------|------------------------------------|-----------------------|------------------|---------------|---------------------------------------|------------------------------------------------------------------|----------------------------|--|--|
| API Numb                                                                                                                                                                                                                                                                                                                                                                                                                                                                                                                                                                                                                                                                                                                     |                                                 | Poul Carl                          |                       | Wild Cot         | Pool Na       | ume                                   |                                                                  |                            |  |  |
| 30-025-4                                                                                                                                                                                                                                                                                                                                                                                                                                                                                                                                                                                                                                                                                                                     | 0043                                            | 46407                              |                       | 2-SOGTA          | ALON          | <u>SHA</u>                            | <u>[]]]</u>                                                      |                            |  |  |
| * Property Code                                                                                                                                                                                                                                                                                                                                                                                                                                                                                                                                                                                                                                                                                                              |                                                 |                                    | * Property (          |                  |               |                                       | . 11.                                                            | 'ell Namber                |  |  |
| 38474                                                                                                                                                                                                                                                                                                                                                                                                                                                                                                                                                                                                                                                                                                                        |                                                 |                                    | ICHABOD "             | '7" FED.         |               |                                       |                                                                  | <u> </u>                   |  |  |
| OGRID No.                                                                                                                                                                                                                                                                                                                                                                                                                                                                                                                                                                                                                                                                                                                    |                                                 |                                    | * Operator            | Name             |               |                                       | ,                                                                | Elevation                  |  |  |
| 6137                                                                                                                                                                                                                                                                                                                                                                                                                                                                                                                                                                                                                                                                                                                         |                                                 | DEVON ENE                          | RGY PRODUC            | CTION COMPA      | NY, L.P. 💡    |                                       |                                                                  | 3363.1                     |  |  |
|                                                                                                                                                                                                                                                                                                                                                                                                                                                                                                                                                                                                                                                                                                                              | J                                               |                                    | <sup>10</sup> Surface | Location         |               |                                       |                                                                  |                            |  |  |
| 11, or lot no. Section                                                                                                                                                                                                                                                                                                                                                                                                                                                                                                                                                                                                                                                                                                       | Townstop                                        | Range Lot life                     | Feet from the         | North/South line | Feet from the | East/W                                | est lune                                                         | County                     |  |  |
| P 7                                                                                                                                                                                                                                                                                                                                                                                                                                                                                                                                                                                                                                                                                                                          | 26 5                                            | 34 E                               | 195                   | SOUTH            | 330 ¦         | EA.                                   | st                                                               | LEA                        |  |  |
| L                                                                                                                                                                                                                                                                                                                                                                                                                                                                                                                                                                                                                                                                                                                            | "Bottom Hole Location If Different From Surface |                                    |                       |                  |               |                                       |                                                                  |                            |  |  |
| UL or lot no. Section                                                                                                                                                                                                                                                                                                                                                                                                                                                                                                                                                                                                                                                                                                        | Lownship                                        |                                    |                       |                  |               |                                       | County                                                           |                            |  |  |
| A 7                                                                                                                                                                                                                                                                                                                                                                                                                                                                                                                                                                                                                                                                                                                          | 26 S                                            | 26 S 34 E 330 SNORTHS 330 EAST LEA |                       |                  |               |                                       |                                                                  | LEA                        |  |  |
| 1. Dedicated Acres 12 June                                                                                                                                                                                                                                                                                                                                                                                                                                                                                                                                                                                                                                                                                                   | ir Infili /- Cuns                               | solidation Code 📑 Oi               | rder No. 4944         | c                | <u>_</u>      | · · · · · · · · · · · · · · · · · · · |                                                                  |                            |  |  |
| 160                                                                                                                                                                                                                                                                                                                                                                                                                                                                                                                                                                                                                                                                                                                          |                                                 |                                    |                       | 56-63            | 27            |                                       |                                                                  |                            |  |  |

No allowable will be assigned to this completion until all interests have been consolidated or a non-standard unit has been approved by the division

| IL |     | · · · · · · · · · · · · · · · · · · ·         |                        |                                                |                                                                                   |
|----|-----|-----------------------------------------------|------------------------|------------------------------------------------|-----------------------------------------------------------------------------------|
| ľ  | i — | N. Q CORNER SEC. 7                            | BOTTOM OF HOLE         | BOTION1                                        | 0 OPERATOR CERTIFICATION                                                          |
|    |     | LAT. = 32'03'54.80"N                          | LAT. = 32'03'51.56"N   | OF HOLE 1                                      | Phereby cerup, that the information communed inform is true as Leomplete.         |
| ļ. |     | LONG. = 103'30'32.34"W                        | LONG, = 103'30'05.48"W | 330' 🏵 🛶                                       | to the Kert of my knowledge call telef and that this organization either          |
| Į  |     | NMSP EAST (FT);                               |                        |                                                | entry it working interest or uniferent initiation timber of in the land including |
| İ  |     | N = 388371.92                                 |                        | m (1                                           | the prepared bound take because or have origin or dealt this well on this         |
|    |     | E = 796726.43                                 | E = 799040.78          |                                                | ksizen provinsi in a contract sub an anter of such a messad or working            |
|    |     | :                                             |                        | NE CORNER SEC. 7                               |                                                                                   |
|    |     |                                               |                        | LAT. = 32'03'54.89"N                           | microst, or hear cohordary product agreement or treasundbury product              |
| ł  |     |                                               |                        | $LCNG_{.} = 103'30'01.65'W$                    | ender bereinfure entered by the darson                                            |
|    |     |                                               |                        | NMSP E/ST (FT)                                 |                                                                                   |
|    |     |                                               |                        | N = 388394.89                                  |                                                                                   |
| 1  |     |                                               |                        | E = 799367.86                                  |                                                                                   |
|    |     |                                               |                        | 1                                              |                                                                                   |
| 1  |     |                                               |                        |                                                | $\leq \eta_{-1} + \frac{1}{2} + \frac{1}{2}$                                      |
| Ĺ  | 1   |                                               |                        |                                                | - All 10/1/10                                                                     |
|    | i i | . I                                           | 1                      | >                                              | Signaturer Date                                                                   |
|    | . I | 1                                             | ί (                    | 1                                              | Printed Name SPENCE LAIRD                                                         |
|    |     |                                               |                        |                                                |                                                                                   |
|    |     | ICHABOD "7" I                                 | 7FD 41H                |                                                | "SURVEYOR CERTIFICATION                                                           |
|    | 1   |                                               |                        | 4                                              | , I hereby certify that the well location shown on this                           |
| 1  |     | ELEV. = 3363.1                                |                        | 4                                              | 4 1                                                                               |
|    | ł   | $LAT_{1} = 32'03'04$                          |                        |                                                | plat was plotted from field notes of actual surveys                               |
|    | 1   | LONG. = 103'30                                | 05.4.34 ₩ I            |                                                | made by me or under my supervision, and that the                                  |
| 1  | 1   | NMSP EAST (FT)  <br>N = 383300.45             | Ż                      |                                                | some is true and coccel b did best of my belief                                   |
|    |     | E = 799081.34                                 |                        | SE CORMER SEC. 7                               |                                                                                   |
|    | 1   |                                               |                        | LAT. = 32'03'02.52"N<br>LONG. = 103'30'01.60"W | SUPPEIMOUR DIQ.                                                                   |
| j  |     |                                               |                        | ///NMSP EAST (FT)                              | Date of Savery                                                                    |
|    | !   |                                               | j.                     | /N = 383108 02                                 |                                                                                   |
|    | ł   |                                               | Ľ,                     | E = 790412.97                                  | Et March 10= Dr                                                                   |
| ļ  | 1   | ·                                             | l,                     | ///////                                        | THIS AST IS I THE                                                                 |
|    | 1   | S. Q. CORNER SEC. 7 ;                         | Ĩ.                     | ///////                                        | HUMAN HAUMANY LER                                                                 |
|    |     | LAT = 32'03'02.52'N<br>I.0NG = 103'30'32.30'W | ſ                      |                                                | Signature and Spal of Professional Surveyor                                       |
|    | ļ   |                                               | ţ                      | SURFACE / B                                    |                                                                                   |
| ł  | 1   | NMSP EAST (FT)  <br>N = 383087.26             | 14                     | LOCATION                                       | Centicate Number 2111ADY 1 145A OLLO PLS 12797                                    |
|    |     | E = 796770.26                                 | I,                     | // <sup>330</sup> <del>7</del>                 | Centificate Numbers Altinion 1 1455 VOLLO PLS 12797                               |
|    |     | C = 730770.23                                 | <u>}</u>               | <u>/////////////////////////////////////</u>   |                                                                                   |
|    |     |                                               |                        | /                                              |                                                                                   |