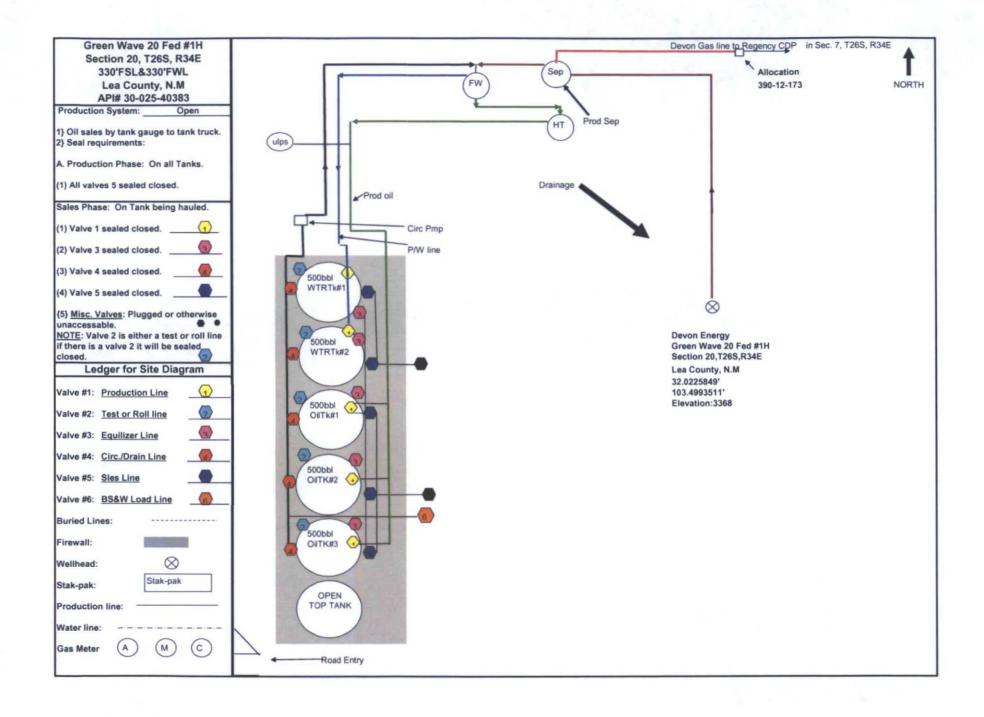

### Oil & Gas metering:

The central tank battery is located on the shared pad of the Ichabod 7 Fed 1H & 4H in Sec. 7, SESE, T26S, R34E, Lea County, New Mexico. The Ichabod 7 Fed 1H & 4H production will flow through a production header with isolation lines to route each wells production. From this point one well will be on test and its production routed through the test equipment. The Green Wave 20 Fed 1H will utilize a production separator/heater treater at the Green Wave 20 Fed 1H. Oil will be sold by Tank gauge method and utilized for both batteries.

The Green Wave 17 Fed 1H well will flow into its own two phase separator, where after separation gas is routed to the gas allocation meter #390-12-173, then flows to the Ichabod 7 Fed 1H and commingles with the gas and flows Regency CDP #57363 located northwest of the Ichabod 7 Fed 1H battery in SESE in Sec. 7, T26S R34E. After separation, the produced water and oil flow into the FWKO, then to the heater\treater, and into an oil production where it is combined with the other wells oil, and then into one of the 500 bbl. oil tanks. The oil is then measured utilizing the tank gauge method. The water is metered using a turbine meter, then flows to the 500 bbl. produced water tank, along with the water from the other wells.

Oil production will be allocated on a daily basis based on the tank gauging method for each well. The Ichabod 7 Fed 1H & 4H gas production from the test gas meter #390-49-183 and the Green Wave 17 Fed 1H production from the Gas allocation meter #390-12-173 will commingle and flow through Regency's CDP #57363 in SESE in Sec. 7, T26S R34E. Gas production from all three