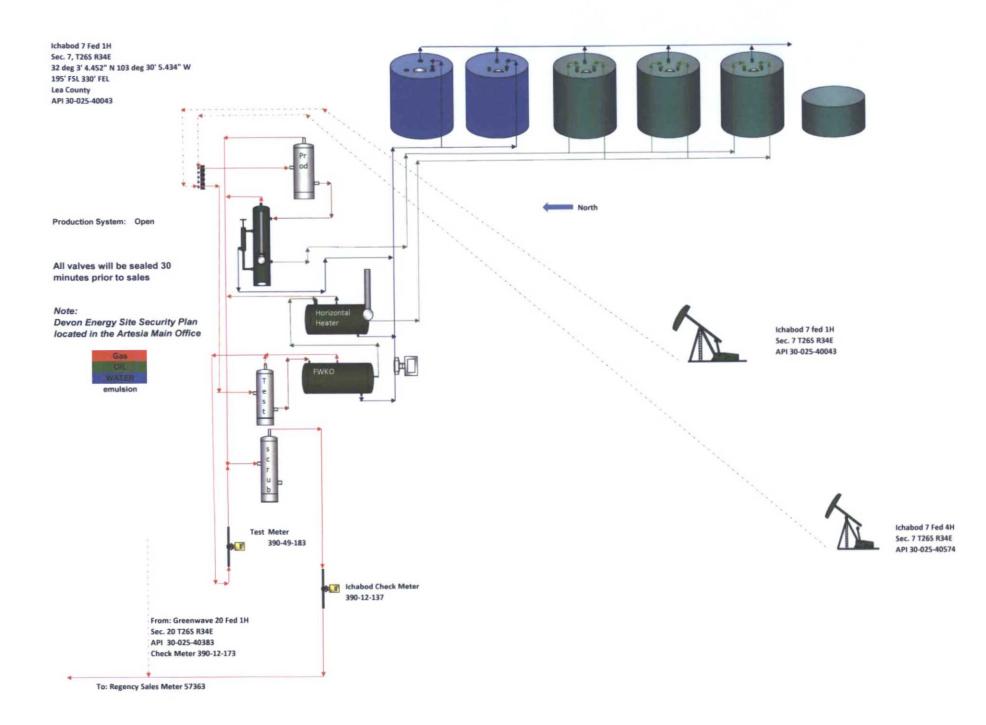

### Oil & Gas metering:

The central tank battery is located on the shared pad of the Ichabod 7 Fed 1H & 4H in Sec. 7, SESE, T26S, R34E, Lea County, New Mexico. The Ichabod 7 Fed 1H & 4H production will flow through a production header with isolation lines to route each wells production. From this point one well will be on test and its production routed through the test equipment. The Green Wave 20 Fed 1H will utilize a production separator/heater treater at the Green Wave 20 Fed 1H. Oil will be sold by Tank gauge method and utilized for both batteries.

The Ichabod 7 Fed 1H & 4H will have three oil tanks that the Ichabod 7 Fed 1H & 4H will utilize. The Green Wave 20 Fed 1H will have three tanks at its location in Sec. 20, T26S, R34E that it will utilize and all three wells will have a common Regency CDP #57363 located northwest of the Ichabod 7 Fed 1H battery in SESE in Sec. 7, T26S R34E. The oil, gas, and water volumes from the Ichabod wells producing to the Ichabod 7 Fed 1H battery will be determined by utilizing a test separator/heater treater at the proposed facility. The oil, gas, and water volumes from the Green Wave well producing to the Green Wave battery will be determined by utilizing a test separator/heater treater at that facility. Both wells will utilize production equipment except during well test method, which will be conducted twice a month for a minimum of 24 hours.

The well which is on test production from the Ichabod 7 Fed 1H & 4H will flow into a two phase separator, where after separation gas combines with gas from the production side, and is then routed to the gas test meter # **390-49-183**, into the check meter #**390-12-137**, and to the Regency CDP #**57363** located northwest of the Ichabod 7 Fed 1H battery in SESE in Sec. 7, T26S R34E. After separation, the produced water and oil the flow into the FWKO, where after separation the oil flows into the horizontal heater, then into one of the 500 bbl. oil tanks where the tank gauge method is utilized to test the oil. The water flows into from the FWKO, then through the turbine meter, and then combines with the water from the horizontal heater, and flows into one of the 500 bbl. produced water tanks, along with the water from the other well.

Oil production will be allocated on a daily basis based on the tank gauging method for each well. The Ichabod 7 Fed 1H & 4H gas production from the test gas meter #390-49-183 and the Green Wave 17 Fed 1H production from the Gas allocation meter #390-12-173 will commingle and flow through Regency's CDP #57363 in SESE in Sec. 7, T26S R34E. Gas production from all three