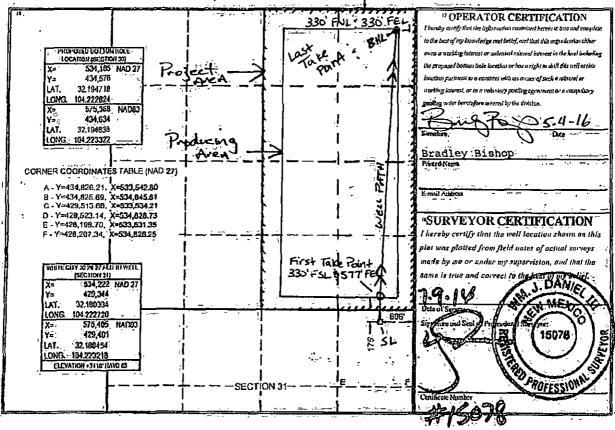

Re: Application for Unorthodox Well Location Commodore 30 W2PA Federal No. 1H API No. 3001543296
Surface Location: 175' FNL & 606' FEL (Unit A – Section 31, T24S, R27E) First Take Point: 330' FSL & 577' FEL (Unit P – Section 30, T24S, R27E) Last Take Point: 330' FNL & 330' FEL (Unit A – Section 30, T24S, R27E) Bottomhole Location: 330' FNL & 330' FEL (Unit A – Section 30, T24S, R27E) Section 30, T-24-S, R-27-E, NMPM Eddy County, New Mexico

#### WELL LOCATION AND ACREAGE DEDICATION PLAT

| APLNumber         |                        | 2200         | Gode              | 1 :                        |                            | Peol N             | 2010          | -              |             |
|-------------------|------------------------|--------------|-------------------|----------------------------|----------------------------|--------------------|---------------|----------------|-------------|
| 30-015-43296      |                        |              | 857               | 80                         | SULPHATE DRAW WOLFCAMP GAS |                    |               |                |             |
| ι ••••Popper      | : Property Code        |              |                   | Property Name              |                            |                    |               | Well Number    |             |
|                   |                        |              | COM               | MODORE 3                   | 0 W2PA F                   | EDERAL             |               | · · · ·        | 1H          |
| <sup>7</sup> ÓGRI | OGRID No.              |              |                   | <sup>3</sup> Operator Name |                            |                    |               |                | * Elevation |
| _ 147             | 14744                  |              |                   | MEWBOURNE OIL COMPANY      |                            |                    |               |                |             |
| -                 |                        | -            |                   | _ ® Sur                    | face Locat                 | ion                |               |                |             |
| UL or lat no.     | Section                | Township ,   | Rongo             | Lot Idn                    | Feet from the              | · North/South line | Foel from the | East/West line | County      |
| A                 | 31                     | 24 SOUTH     | 27 EAST, N.M.P.M. |                            | 175'                       | • NORTH            | . 606'        | EAST           | EDDY        |
| • • •             |                        |              | . " Bottom F      | lole Locat                 | ion If Diff                | erent From S       | urface        |                |             |
| UL or lot no.     | Section                | Township     | Rauge             | ' ' Lot (ân                | Feet from the              | North/South line   | Feel from the | East/West line | County      |
| А                 | 30                     | 24 - S       | 27- E .           |                            | 330' _:                    | NORTH              | 330'          | EAST           | EDDY        |
| 12 Dedicated Ac   | niot <sup>14</sup> zon | at or Infill | Cancellation Cade | <sup>1</sup> Order No.     | ·                          |                    |               | -              |             |
| 320               |                        |              | L                 |                            |                            |                    |               |                |             |
|                   | <u></u>                |              |                   |                            |                            | <u> </u>           |               |                |             |