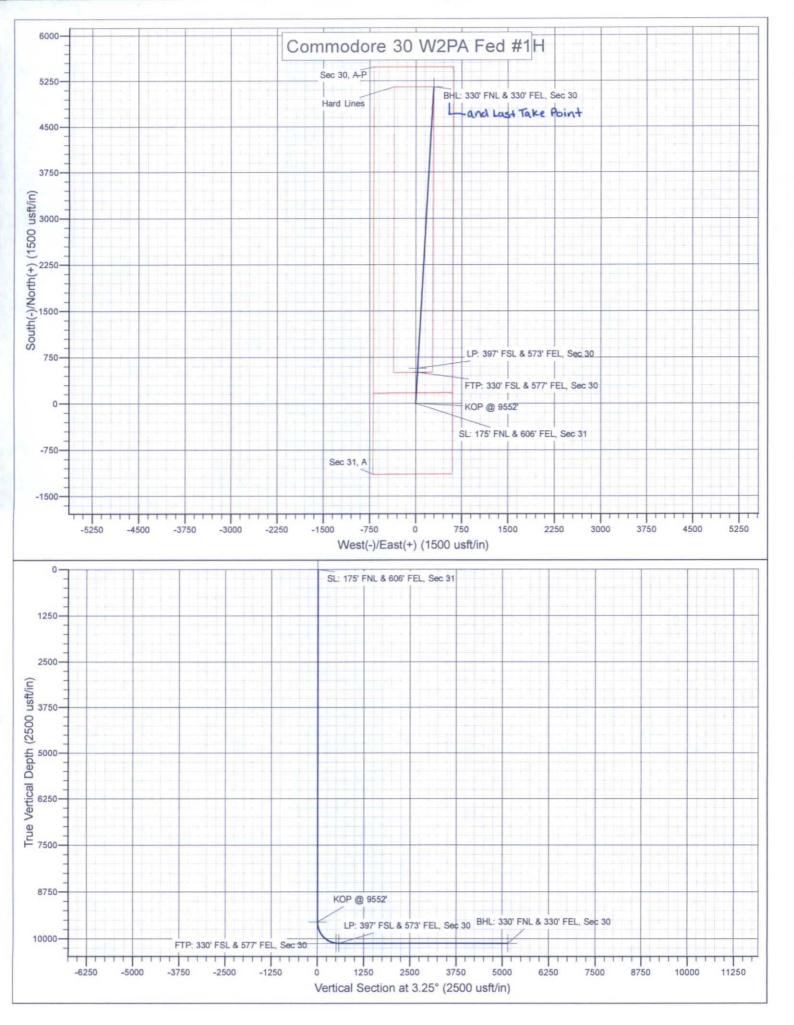

Re: Application for Unorthodox Well Location Commodore 30 W2PA Federal No. 1H API No. 3001543296
Surface Location: 175' FNL & 606' FEL (Unit A – Section 31, T24S, R27E) First Take Point: 330' FSL & 577' FEL (Unit P – Section 30, T24S, R27E) Last Take Point: 330' FNL & 330' FEL (Unit A – Section 30, T24S, R27E) Bottomhole Location: 330' FNL & 330' FEL (Unit A – Section 30, T24S, R27E) Section 30, T-24-S, R-27-E, NMPM Eddy County, New Mexico

Attached is a Form C-102 for the White City 30 24 27 Federal No. 1H, Change of Operator and sundry changing to the target zone from the Bone Spring formation to the Wolfcamp formation and respective pool, proration unit, bottom hole location and the well name from White City 30 24 27 Federal No. 1H to Commodore 30 W2PA Federal No. 1H. Also, attached is a map showing the affected offset acreage, a horizontal well plan, notice list and offset notice letter.