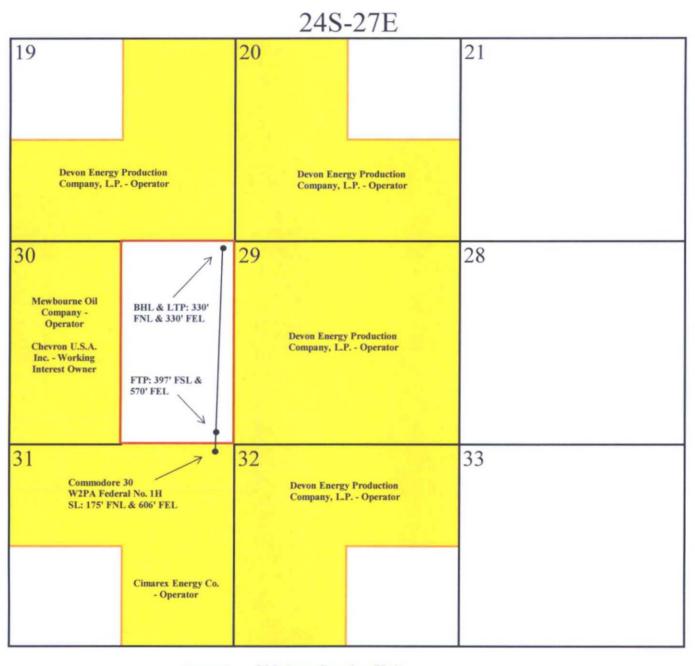

The unorthodox location is necessary in order to maximize the recovery of oil and gas reserves from the Wolfcamp formation underlying the E/2 of Section 30.

The affected offset acreage comprises the E/2, SW/4 of Section 19, W/2, SE/4 of Section 20, all of Section 29, W/2 of Section 30, N/2, SE/4 of Section 31 and N/2, SW/4 of Section 32, all in Township 24 South, Range 27 East, NMPM (See Attached Map). The N/2 of Section 29 is currently being produced in the Wolfcamp formation and is operated by Devon Energy Production Company, L.P. There is currently no Wolfcamp production within the balance of the offset acreage. Consequently, notice of this application is being provided to Chevron U.S.A. Inc., Devon Energy Production Company, L.P. and Cimarex Energy Co.

Attached is a Form C-102 for the White City 30 24 27 Federal No. 1H, Change of Operator and sundry changing to the target zone from the Bone Spring formation to the Wolfcamp formation and respective pool, proration unit, bottom hole location and the well name from White City 30 24 27 Federal No. 1H to Commodore 30 W2PA Federal No. 1H. Also, attached is a map showing the affected offset acreage, a horizontal well plan, notice list and offset notice letter.