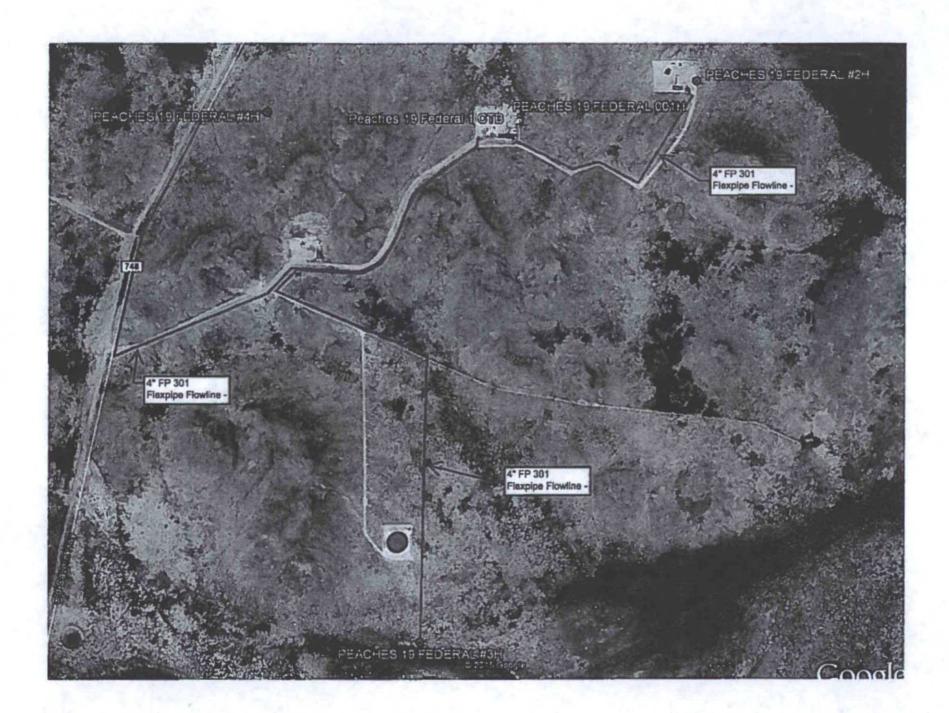

Attached is a map which displays the federal leases and well locations.

The BLM's interest is identical in all wells. All wells are in the Cottonwood Draw Bone Spring formation.

#### **Process and Flow Descriptions:**

The flow of production is shown in detail on the enclosed facility diagram. Also enclosed is a map detailing the lease boundaries and well locations as well as a plat showing the right-of-way from the CTB to the gas sales meter. Commingling this production is the most effective means of producing the reserves and will not result in reduced royalty or improper measurement of production.