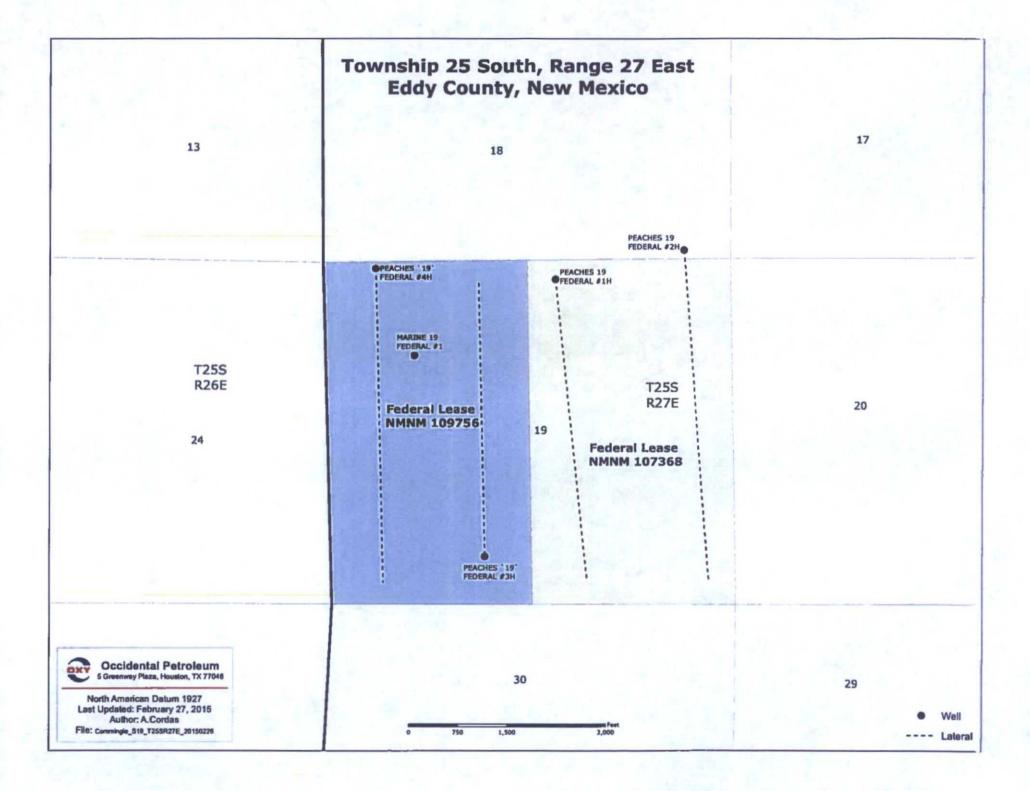

Attached is a map which displays the federal leases and well locations.

The BLM's interest is identical in all wells. All wells are in the Cottonwood Draw Bone Spring formation.

#### **Process and Flow Descriptions:**

The flow of production is shown in detail on the enclosed facility diagram. Also enclosed is a map detailing the lease boundaries and well locations as well as a plat showing the right-of-way from the CTB to the gas sales meter. Commingling this production is the most effective means of producing the reserves and will not result in reduced royalty or improper measurement of production.