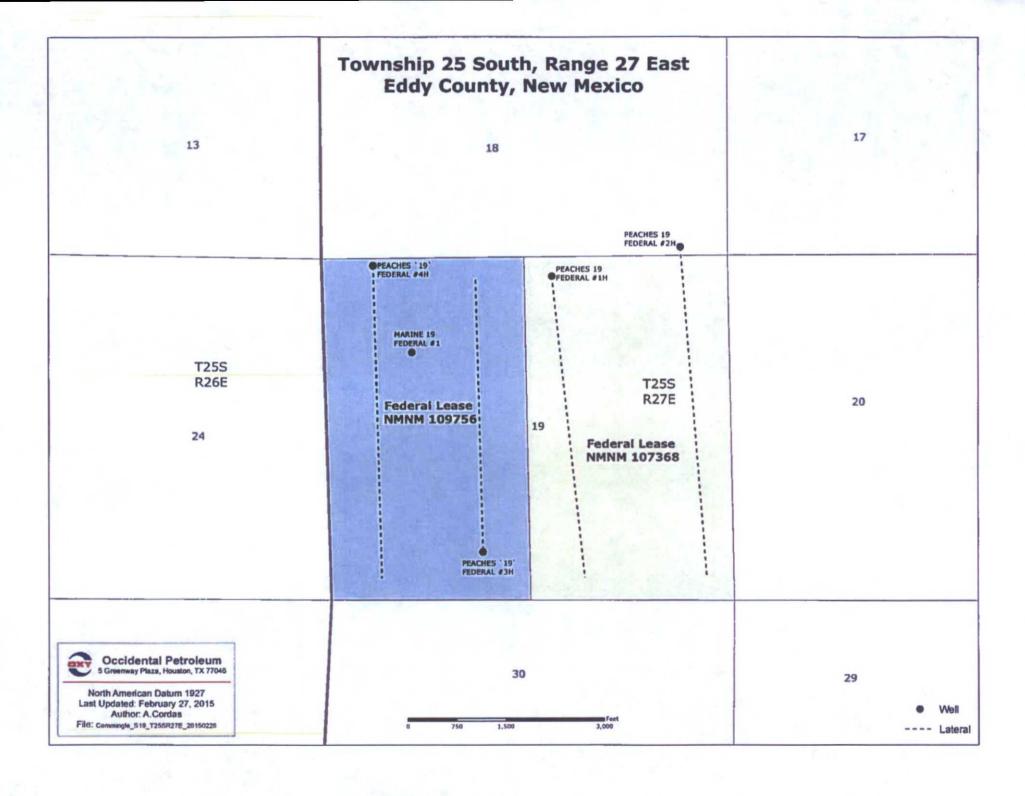

### Federal Lease NMNM107368 (12.5% Royalty Rate) POOL: COTTONWOOD DRAW BONE SPRING (97494)

| Well Name             | Location     | API          | BOPD | OIL GRAVITY | MCFPD | BTU  |
|-----------------------|--------------|--------------|------|-------------|-------|------|
| Peaches 19 Federal 1H | B-19-25S-27E | 30-015-40250 | 319  | 44          | 456   | 1204 |
| Peaches 19 Federal 2H | P-18-25S-27E | 30-015-42362 | 158  | 44          | 922   | 1204 |

### Federal Lease NMNM109756 (12.5% Royalty Rate) POOL: COTTONWOOD DRAW BONE SPRING (97494)

BOPD **OIL GRAVITY** MCFPD BTU Well Name Location API 759 44 2857 1204 Peaches 19 Federal 3H N-19-25S-27E 30-015-42446 1204 Peaches 19 Federal 4H 1-19-25S-27E 30-015-42030 694 44 3023

Attached is a map which displays the federal leases and well locations.

The BLM's interest is identical in all wells. All wells are in the Cottonwood Draw Bone Spring formation.