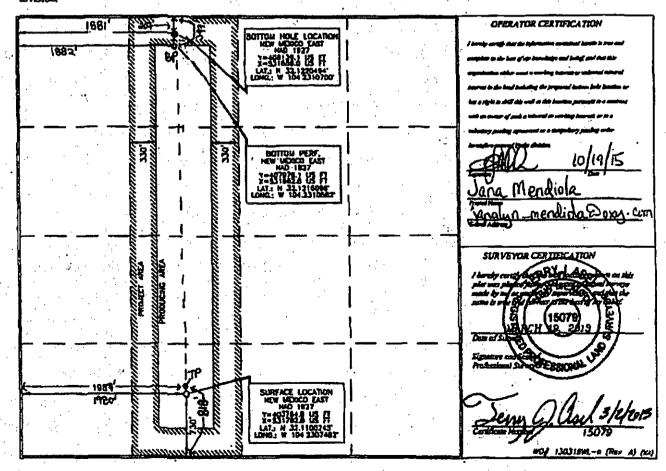

12 AMENDED REPORT As Dailed

3171.3

WELL LOCATION AND ACREAGE DEDICATION PLAT 30-015-42446 Pool Chie 93494 Draw otton wood Veli Number 39207 3H PEACHES "19" FEDERAL Service OCRID NA Opensius Nume

OXY USA INC.

Surface Location Let les Feet from th UL or lot so. Sect 730 SOUTH EDDY 25 SOUTH 27 EAST. N.M.P.M. 1080 WAST 19 Bottom Hole Location If Different From Surface EDDY 25 SOUTH 27 EAST. N.M.P.M. NORTH 19 Joint or IntRi 347 FNL 1982 FWL Pedicard Acres olidation Code Bottom Perf (O() Top Perf -818' FSL 1987' FWL

No allowable will be assigned to this completion until all interests have been consolidated or a non-standard unit has been approved by the division.