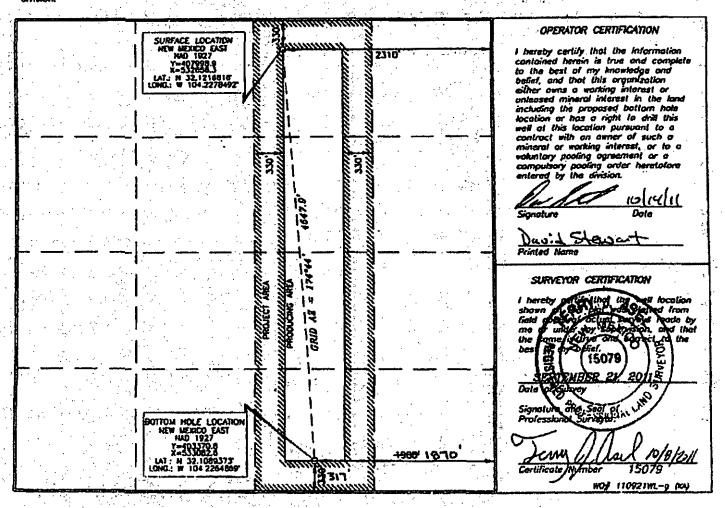

Fee Leose-3 Copies

AMENDED REPORT

as Duilled WELL LOCATION AND ACREAGE DEDICATION PLAT API - Humber Pool Code raw Bone Spring 30-015-40250 Mell Humber Property Code Property Mame 1H *PEACHES* 19 FEDERAL **ን** ኒአውገ Devotion Operator Name OCREO No. 16696 3199.2' OXY USA INC.

Surface Location Cost/West line County Horth/South line | Feel from the UL or tot ma. Section Lat Ide Feet from the lovaship EDDY EAST 19 25 SOUTH 27 EAST, N.M.P.M. NORTH 2310' 330 Bottom Hole Location If Different From Surfoce East/West for County Ut or bot no. Section Coenstrip Let life Feet from the Horsh/South line | Feet from the SOUTH EAST EDDY 19 27 EAST, N.M.P.M. 25 SOUTH Dedicated Acres Joint or Intil Consolidation Code Order No. 160

No allowable will be assigned to this completion until all interests have been consolidated or a non-standard unit has been approved by the division.

Story I Common Dr., Harbins, Hall \$25.00 Process City Dec 4740 Proc. (277) 351-4730 Proc. (27