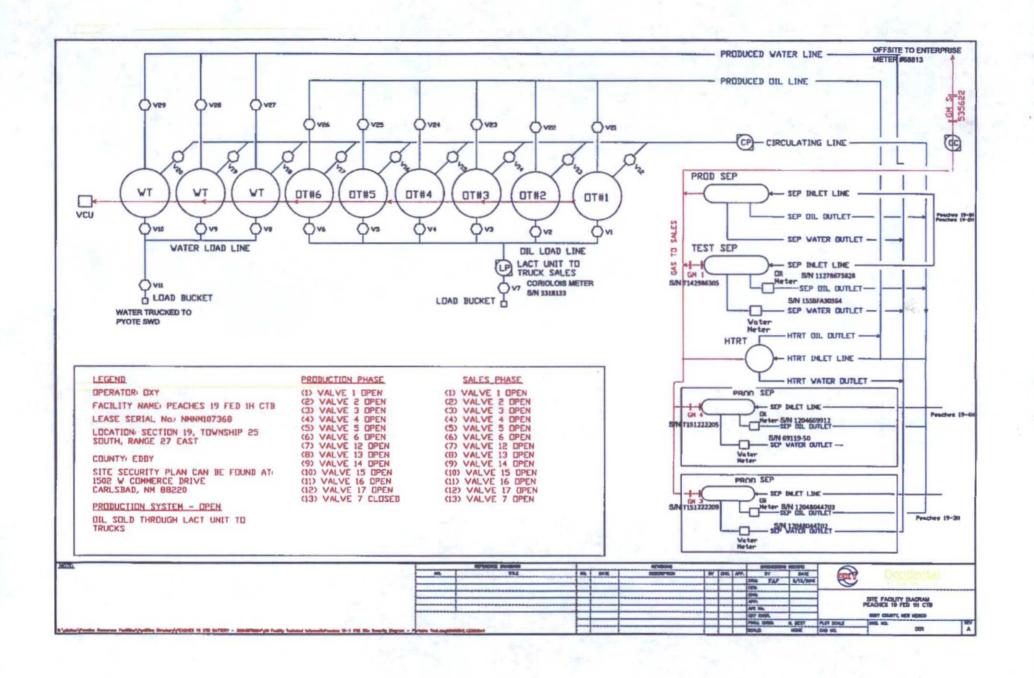

#### Oll & Gas metering:

The central tank battery is located on the Peaches 19 Federal 1H location in NWNE, Sec 19, T25S, R27E. The production from Peaches 19 Federal 1H and 2H wells will flow through a common three phase separator. Wells will be tested monthly through a three phase test separator for a minimum of 24 hours. The test separator is outfitted with turbine meters to meter oil (S/N 11278673828) and water (S/N 15SBFA30364), and an orifice meter (S/N T142986305) for gas measurement.

The production from Peaches 19 Federal 3H will be continuously metered through a dedicated production separator. The production separator is outfitted with turbine meters to meter oil (S/N 12048044703) and water (S/N 12048044702) and an orifice meter for gas measurement (S/N T151222209).

The production from Peaches 19 Federal 4H will continuously metered through a dedicated production separator. The production separator is outfitted with turbine meters to meter oil (S/N 1204669912) and water (S/N 69119-50) and an orifice meter for gas measurement (S/N T151222205).

Production from Peaches 19 Federal 3H and 4H, produced on BLM Lease NMNM 109756 will be sent to the Peaches 19 CTB, located on lease NMNM 107368, therefore off lease measurement, sales and storage approval will be required.

The oil production from the wells listed will be commingled, measured and sold using a LACT Unit (S/N 3318133). Produced water will be trucked from the lease to the Pyote SWD facility.

The gas will be sold to Enterprise off-lease through a meter (S/N 68813) located at latitude of 32.122403 and longitude of -104.245878 after it is measured by Oxy check meter (S/N 535622) located on lease. The oil and gas meters will be calibrated on a regular basis per API, NMOCD and BLM specifications. The BLM and OCD will be notified of any future changes to the facility.

The amount of flash gas generated as the oil is reduced to atmospheric pressure is too minimal to install and operate a vapor recovery unit (VRU). Therefore, a Vapor Combustion Unit (VCU) is installed in order to comply with EPA 40 CFR Part 60, Subpart OOOO. All flash gas will be metered prior to combustion.

#### **Process and Flow Descriptions:**

The flow of production is shown in detail on the enclosed facility diagram. Also enclosed is a map detailing the lease boundaries and well locations as well as a plat showing the right-of-way from the CTB to the gas sales meter. Commingling this production is the most effective means of producing the reserves and will not result in reduced royalty or improper measurement of production.