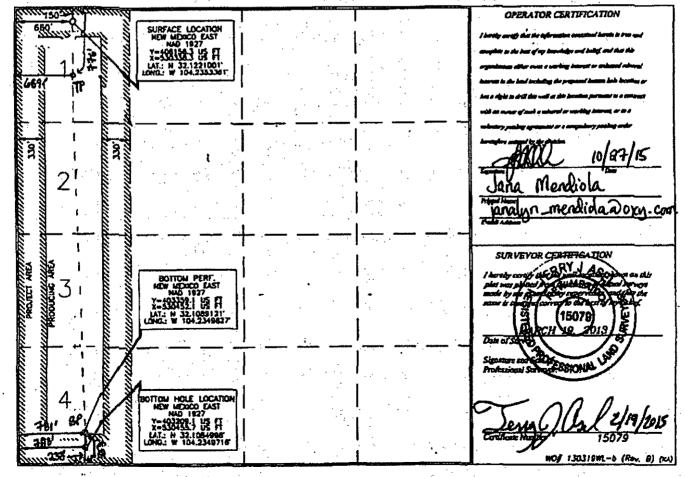

Energy, Minerals & Natural Resources Department
OIL CONSERVATION DIVISION DI

Form C-102 Revised August 1, 2011 Submit one copy to appropriate District Office

(AS Dolled)

|                       | ,              | _ K               | ELL LOCATION AND               | ACR              | EAGE D.         | EDICATIO         | NPLAT         |             |                    |
|-----------------------|----------------|-------------------|--------------------------------|------------------|-----------------|------------------|---------------|-------------|--------------------|
| 30-1                  |                | 43030             | <i>वि</i> भुवप                 |                  | Cottonu         | ADTEL Dra        | M) Buru       | Sprin       | kė .               |
| 392                   | ሙው<br>0̂}      |                   | PEACHE                         | Property<br>S 18 |                 | RAL              |               |             | Well Humber<br>4 H |
|                       | 110 Ma<br>1960 |                   | οχ                             | Operator<br>Y US | Name<br>SA INC. |                  |               |             | 3222.9             |
|                       |                | 3                 | Surf                           | ace Lo           | cation          |                  | • :           |             |                    |
| UL or lot no.         | Secolor        | Tipuraskip        | Reage                          | Let let          | Feet from the   | North/South East | Fost from the | East/West   | line County        |
| 1                     | 19             | 25 SOUTH          | 27 EAST, N.M.P.M.              |                  | 150'            | NORTH            | 660'          | WEST        | EDDY               |
|                       |                |                   | Bottom Hole Locati             | on If I          | Different I     | rom Surfac       | æ             |             |                    |
| UL or lot on.         | Section        | Township          | Range                          | Lot ide          | Feet from the   | North/South line | Fact from the | East/West   | line County        |
| 4                     | 19             | 25 SOUTH          | 27 EAST, N.U.P.W.              |                  | 1883            | SOUTH            | 我             | WEST        | EDDY               |
| Dedicated             | Aacı           | Join or Intil     | Consolidation Code Grater 18.  | Bolto            | m Pers -        | 353 FS           | L 781 F       | w           | ·                  |
| 158                   |                | N                 |                                | Top Pi           | uf - 774        | FIVL 60          |               |             |                    |
| No allow<br>division. | able wi        | II be assigned to | this completion until all inte | rests ba         | ve been con     | solidated or a   | non-standard  | unit has be | en approved by the |