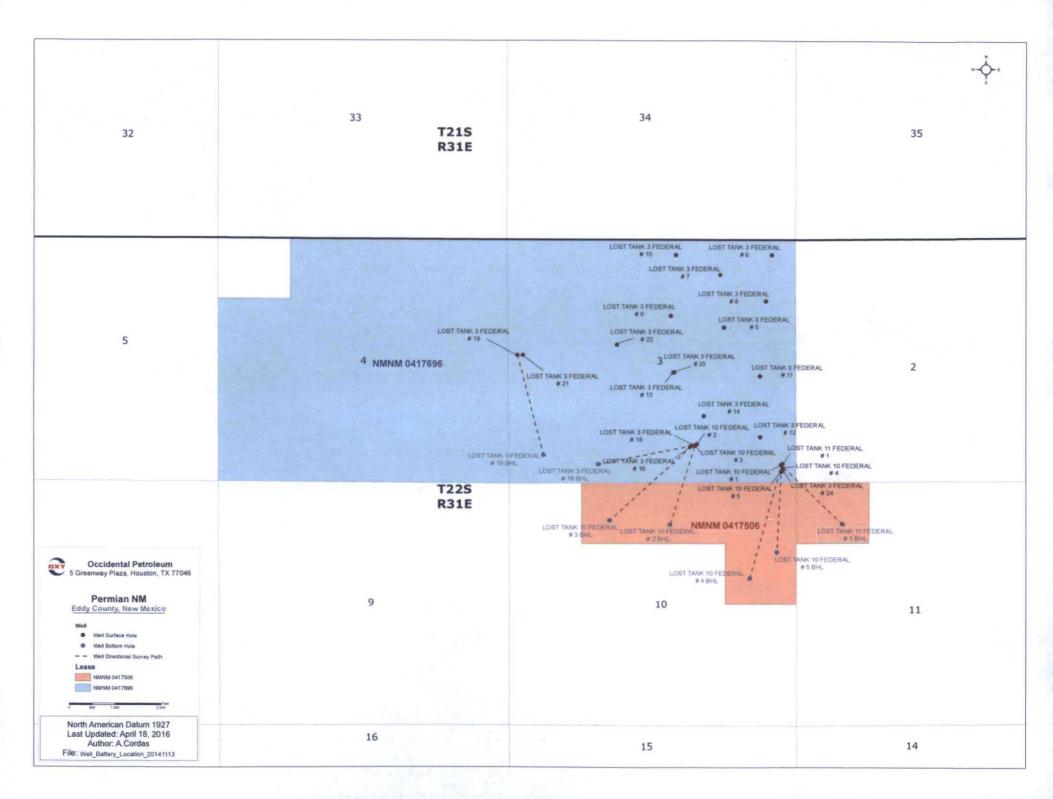

A map is enclosed showing the Federal leases and well locations in Sec 3, T22S, R31E. All wells are producing from the Lost Tank Delaware, West pool and BLM interest is identical in both leases at 12.5%.