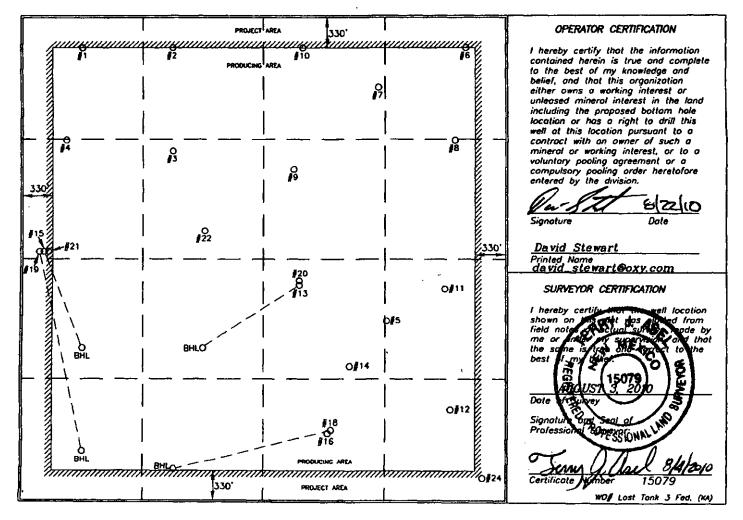

o LOST TANK 3 FEDERAL 012

LOST TANK 10 FEDERAL 005 © 2016 Google LOST TANK 10 FEDERAL 004 LOST TANK 10 FEDERAL 001 & LOST TANK 3 FEDERAL OGOGLE earth

| District J<br>1625 N. French Dr., Hobbs<br>District Ø<br>1301 W. Grand Avenue, Art<br>District IØ<br>1000 Ro Brazas Rd., Azter<br>District IV<br>1220 S. St. Francis Dr., Sc | cs. NM 87410<br>2nto Fe, NM 87505<br>WELL | Minerals & Na<br>OIL CONSE<br>1220 Sout<br>Santa f                                                                | h St. Francis<br>Fe, NM 87505                                                                        | DE. AUG 2<br>NMOCD / | 5 2010 SI ARTESIAN A                                                                                                                                                                                                                                                                                                                                                                                                                                                                                                                                                                                         | Form C-102<br>ed October 12, 2005<br>opriote District Office<br>ate Lease- 4 Copies<br>tee-Lease=3-Copies<br>MENDED REPORT |
|------------------------------------------------------------------------------------------------------------------------------------------------------------------------------|-------------------------------------------|-------------------------------------------------------------------------------------------------------------------|------------------------------------------------------------------------------------------------------|----------------------|--------------------------------------------------------------------------------------------------------------------------------------------------------------------------------------------------------------------------------------------------------------------------------------------------------------------------------------------------------------------------------------------------------------------------------------------------------------------------------------------------------------------------------------------------------------------------------------------------------------|----------------------------------------------------------------------------------------------------------------------------|
| API Numi<br>30-01                                                                                                                                                            | 5-30536                                   | Pool Code<br><i>86582</i>                                                                                         |                                                                                                      |                      | ol Nome<br>DELAWARE, WEST                                                                                                                                                                                                                                                                                                                                                                                                                                                                                                                                                                                    | · ·                                                                                                                        |
| Property Code<br>304875                                                                                                                                                      |                                           |                                                                                                                   | Property Name<br>NK 3 FEDER                                                                          | AL                   |                                                                                                                                                                                                                                                                                                                                                                                                                                                                                                                                                                                                              | Well Number                                                                                                                |
| OGRID No.<br>16696                                                                                                                                                           |                                           |                                                                                                                   | operator Name<br>USA INC.                                                                            |                      |                                                                                                                                                                                                                                                                                                                                                                                                                                                                                                                                                                                                              | Elevation                                                                                                                  |
| L                                                                                                                                                                            | ۱ <u> </u>                                |                                                                                                                   | foce Location                                                                                        |                      |                                                                                                                                                                                                                                                                                                                                                                                                                                                                                                                                                                                                              | J                                                                                                                          |
|                                                                                                                                                                              | ownship<br>SOUTH 31 EA                    | Range<br>ST, N.M.P.M.                                                                                             | Lot Idn Feet from the                                                                                | North/South line Fe  |                                                                                                                                                                                                                                                                                                                                                                                                                                                                                                                                                                                                              | FODY                                                                                                                       |
| H 3 22                                                                                                                                                                       |                                           | ·                                                                                                                 | 1920                                                                                                 |                      | Boo ec                                                                                                                                                                                                                                                                                                                                                                                                                                                                                                                                                                                                       | T                                                                                                                          |
| UL or lot no. Section                                                                                                                                                        | ownship DO                                | ttom Hole Loco<br>Ronge                                                                                           | Lot kin Feet from the                                                                                | North/South line Fe  | et from the East/We                                                                                                                                                                                                                                                                                                                                                                                                                                                                                                                                                                                          | ist line County                                                                                                            |
| Dedicated Acres Join<br>640                                                                                                                                                  | Lor Infil) Consolidation                  | Code Order No.                                                                                                    | L                                                                                                    | <u> </u>             |                                                                                                                                                                                                                                                                                                                                                                                                                                                                                                                                                                                                              | ~                                                                                                                          |
| No allowable will be a division.                                                                                                                                             | ssigned to this compl                     | letion until all inter                                                                                            | rests have been c                                                                                    | onsolidated or a     | non-standard unit                                                                                                                                                                                                                                                                                                                                                                                                                                                                                                                                                                                            | has been opproved by the                                                                                                   |
|                                                                                                                                                                              |                                           | 100<br>000CHNG AREA<br> <br> | 0<br>17<br>17<br>1<br>18<br>6<br>18<br>6<br>18<br>18<br>18<br>18<br>18<br>18<br>18<br>18<br>18<br>18 |                      | I hereby certil<br>contained her<br>to the best o<br>belief, and th<br>either owns o<br>unleased mime<br>including the<br>location or hu<br>well at this lo<br>contract with<br>mineral or we<br>voluntary pool<br>compulsory pr<br>entered by th<br>Signature<br>Da vid Ste<br>Printed Name<br>da vid Ste<br>Printed Ste<br>SURVEYOR<br>I hereby certi<br>shown on the<br>field notae<br>the same is<br>best of my b<br>Signature or<br>Professione 2 | BEZLID<br>Date<br>Wart<br>Wart@oxy.com<br>CERTIFICATION                                                                    |