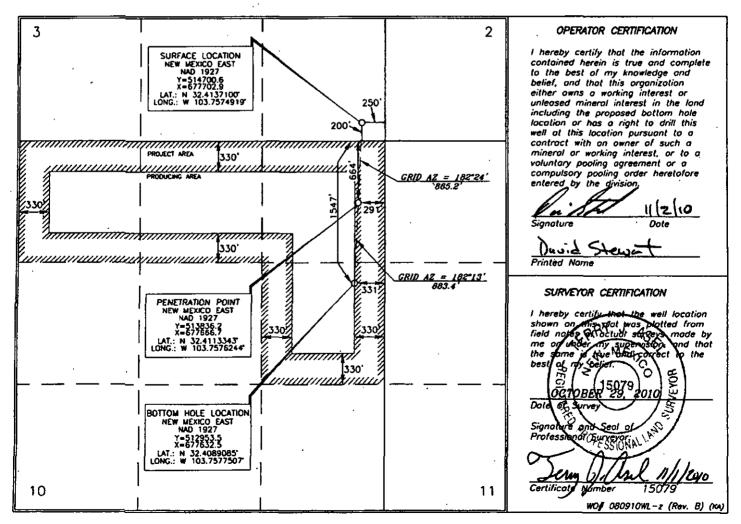

| NORTH            | 331'             | EAST                | EDDY                                    |  |  |
| Dedicated     | Acres                    | Joir | il or Infill | Consolide                     | tion Co | de     | Order No. |         |                 | 1                | *·····           |                     | • • • • • • • • • • • • • • • • • • • • |  |  |
| 160           |                          |      | r            |                               |         |        | NSU       | 6       | 266-4           | f                |                  |                     |                                         |  |  |

No allowable will be assigned to this completion until all interests have been consolidated or a non-standard unit has been approved by the division.



| District 1                                                | State of New Mexico                       | Form C-102                            |
|-----------------------------------------------------------|-------------------------------------------|---------------------------------------|
| 1625 N. French Dr., Hobbs, NM 88240<br>District II Energy | , Minerals & Natural Resources Department | Revised October 12, 2005              |
| 1301 W. Grand Avenue, Artesia, NM 88210                   | OIL CONSERVATION DIVISION                 | Submit to Appropriate District Office |
| District III                                              | 1220 South St. Francis Dr.                | State Lease-4 Copies                  |
| 1000 Rio Brazos Rd., Aztec, NM 87410<br>District N        |