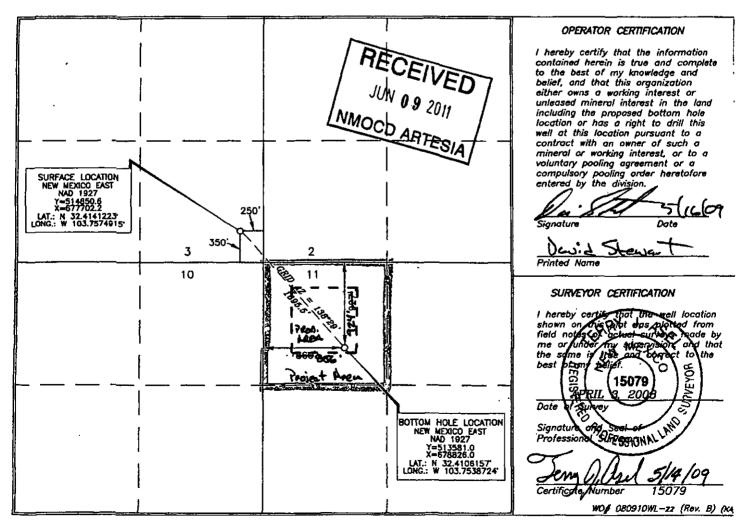

o LOST TANK 3 FEDERAL 012

LOST TANK 10 FEDERAL 005 © 2016 Google LOST TANK 10 FEDERAL 004 LOST TANK 10 FEDERAL 001 & LOST TANK 3 FEDERAL OGOGLE earth

| District J<br>1625 N. French Dr., Hobbs<br>District Ø<br>1301 W. Grand Avenue, Art<br>District IØ<br>1000 Ro Brazas Rd., Azter<br>District IV<br>1220 S. St. Francis Dr., Sc | cs. NM 87410<br>2nto Fe, NM 87505<br>WELL | Minerals & Na<br>OIL CONSE<br>1220 Sout<br>Santa f                                                                | h St. Francis<br>Fe, NM 87505                                                                        | DE. AUG 2<br>NMOCD / | 5 2010 SI ARTESIAN A                                                                                                                                                                                                                                                                                                                                                                                                                                                                                                                                                                                         | Form C-102<br>ed October 12, 2005<br>opriote District Office<br>ate Lease- 4 Copies<br>tee-Lease=3-Copies<br>MENDED REPORT |
|------------------------------------------------------------------------------------------------------------------------------------------------------------------------------|-------------------------------------------|-------------------------------------------------------------------------------------------------------------------|------------------------------------------------------------------------------------------------------|----------------------|--------------------------------------------------------------------------------------------------------------------------------------------------------------------------------------------------------------------------------------------------------------------------------------------------------------------------------------------------------------------------------------------------------------------------------------------------------------------------------------------------------------------------------------------------------------------------------------------------------------|----------------------------------------------------------------------------------------------------------------------------|
| API Numi<br>30-01                                                                                                                                                            | 5-30536                                   | Pool Code<br><i>86582</i>                                                                                         |                                                                                                      |                      | ol Nome<br>DELAWARE, WEST                                                                                                                                                                                                                                                                                                                                                                                                                                                                                                                                                                                    | · ·                                                                                                                        |
| Property Code<br>304875                                                                                                                                                      |                                           |                                                                                                                   | Property Name<br>NK 3 FEDER                                                                          | AL                   |                                                                                                                                                                                                                                                                                                                                                                                                                                                                                                                                                                                                              | Well Number                                                                                                                |
| OGRID No.<br>16696                                                                                                                                                           |                                           |                                                                                                                   | operator Name<br>USA INC.                                                                            |                      |                                                                                                                                                                                                                                                                                                                                                                                                                                                                                                                                                                                                              | Elevation                                                                                                                  |
| L                                                                                                                                                                            | ۱ <u> </u>                                |                                                                                                                   | foce Location                                                                                        |                      |                                                                                                                                                                                                                                                                                                                                                                                                                                                                                                                                                                                                              | J                                                                                                                          |
|                                                                                                                                                                              | ownship<br>SOUTH 31 EA                    | Range<br>ST, N.M.P.M.                                                                                             | Lot Idn Feet from the                                                                                | North/South line Fe  |                                                                                                                                                                                                                                                                                                                                                                                                                                                                                                                                                                                                              | FODY                                                                                                                       |
| H 3 22                                                                                                                                                                       |                                           | ·                                                                                                                 | 1920                                                                                                 |                      | Boo ec                                                                                                                                                                                                                                                                                                                                                                                                                                                                                                                                                                                                       | T                                                                                                                          |
| UL or lot no. Section                                                                                                                                                        | ownship DO                                | ttom Hole Loco<br>Ronge                                                                                           | Lot kin Feet from the                                                                                | North/South line Fe  | et from the East/We                                                                                                                                                                                                                                                                                                                                                                                                                                                                                                                                                                                          | ist line County                                                                                                            |
| Dedicated Acres Join<br>640                                                                                                                                                  | Lor Infil) Consolidation                  | Code Order No.                                                                                                    | L                                                                                                    | <u> </u>             |                                                                                                                                                                                                                                                                                                                                                                                                                                                                                                                                                                                                              | ~                                                                                                                          |
| No allowable will be a division.                                                                                                                                             | ssigned to this compl                     | letion until all inter                                                                                            | rests have been c                                                                                    | onsolidated or a     | non-standard unit                                                                                                                                                                                                                                                                                                                                                                                                                                                                                                                                                                                            | has been opproved by the                                                                                                   |
|                                                                                                                                                                              |                                           | 100<br>000CHNG AREA<br> <br> | 0<br>17<br>17<br>1<br>18<br>6<br>18<br>6<br>18<br>18<br>18<br>18<br>18<br>18<br>18<br>18<br>18<br>18 |                      | I hereby certil<br>contained her<br>to the best o<br>belief, and th<br>either owns o<br>unleased mime<br>including the<br>location or hu<br>well at this lo<br>contract with<br>mineral or we<br>voluntary pool<br>compulsory pr<br>entered by th<br>Signature<br>Da vid Ste<br>Printed Name<br>da vid Ste<br>Printed Ste<br>SURVEYOR<br>I hereby certi<br>shown on the<br>field notae<br>the same is<br>best of my b<br>Signature or<br>Professione 2 | BEZLID<br>Date<br>Wart<br>Wart@oxy.com<br>CERTIFICATION                                                                    |