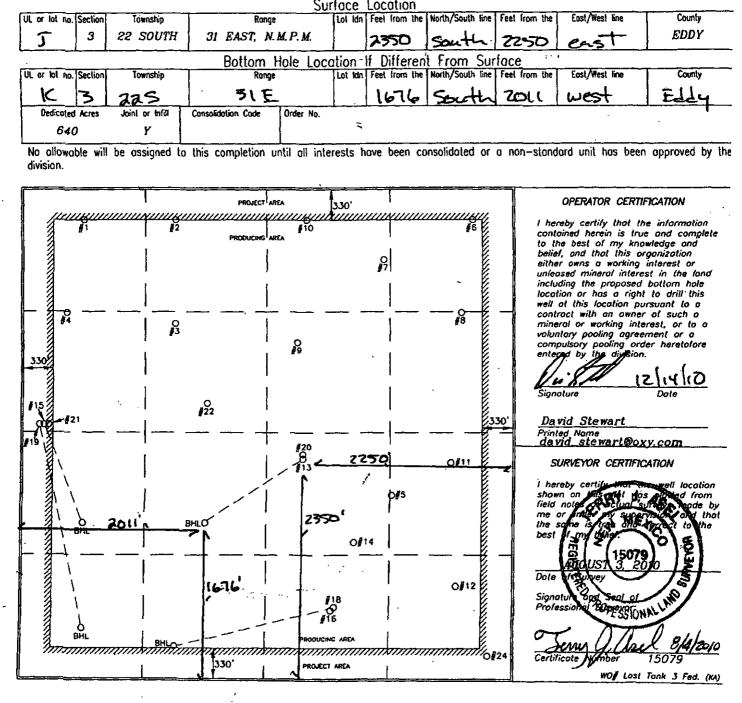

o LOST TANK 3 FEDERAL 012

LOST TANK 10 FEDERAL 005 © 2016 Google LOST TANK 10 FEDERAL 004 LOST TANK 10 FEDERAL 001 & LOST TANK 3 FEDERAL OGOGLE earth

| District J<br>1625 N. French Dr., Hobbs<br>District Ø<br>1301 W. Grand Avenue, Art<br>District IØ<br>1000 Ro Brazas Rd., Azter<br>District IV<br>1220 S. St. Francis Dr., Sc | cs. NM 87410<br>2nto Fe, NM 87505<br>WELL | Minerals & Na<br>OIL CONSE<br>1220 Sout<br>Santa f                                                                | h St. Francis<br>Fe, NM 87505                                                                        | DE. AUG 2<br>NMOCD / | 5 2010 SI ARTESIAN A                                                                                                                                                                                                                                                                                                                                                                                                                                                                                                                                                                                         | Form C-102<br>ed October 12, 2005<br>opriote District Office<br>ate Lease- 4 Copies<br>tee-Lease=3-Copies<br>MENDED REPORT |
|------------------------------------------------------------------------------------------------------------------------------------------------------------------------------|-------------------------------------------|-------------------------------------------------------------------------------------------------------------------|------------------------------------------------------------------------------------------------------|----------------------|--------------------------------------------------------------------------------------------------------------------------------------------------------------------------------------------------------------------------------------------------------------------------------------------------------------------------------------------------------------------------------------------------------------------------------------------------------------------------------------------------------------------------------------------------------------------------------------------------------------|----------------------------------------------------------------------------------------------------------------------------|
| API Numi<br>30-01                                                                                                                                                            | 5-30536                                   | Pool Code<br><i>86582</i>                                                                                         |                                                                                                      |                      | ol Nome<br>DELAWARE, WEST                                                                                                                                                                                                                                                                                                                                                                                                                                                                                                                                                                                    | · ·                                                                                                                        |
| Property Code<br>304875                                                                                                                                                      |                                           |                                                                                                                   | Property Name<br>NK 3 FEDER                                                                          | AL                   |                                                                                                                                                                                                                                                                                                                                                                                                                                                                                                                                                                                                              | Well Number                                                                                                                |
| OGRID No.<br>16696                                                                                                                                                           |                                           |                                                                                                                   | operator Name<br>USA INC.                                                                            |                      |                                                                                                                                                                                                                                                                                                                                                                                                                                                                                                                                                                                                              | Elevation                                                                                                                  |
| L                                                                                                                                                                            | ۱ <u> </u>                                |                                                                                                                   | foce Location                                                                                        |                      |                                                                                                                                                                                                                                                                                                                                                                                                                                                                                                                                                                                                              | J                                                                                                                          |
|                                                                                                                                                                              | ownship<br>SOUTH 31 EA                    | Range<br>ST, N.M.P.M.                                                                                             | Lot Idn Feet from the                                                                                | North/South line Fe  |                                                                                                                                                                                                                                                                                                                                                                                                                                                                                                                                                                                                              | FODY                                                                                                                       |
| H 3 22                                                                                                                                                                       |                                           | ·                                                                                                                 | 1920                                                                                                 |                      | Boo ec                                                                                                                                                                                                                                                                                                                                                                                                                                                                                                                                                                                                       | T                                                                                                                          |
| UL or lot no. Section                                                                                                                                                        | ownship DO                                | ttom Hole Loco<br>Ronge                                                                                           | Lot kin Feet from the                                                                                | North/South line Fe  | et from the East/We                                                                                                                                                                                                                                                                                                                                                                                                                                                                                                                                                                                          | ist line County                                                                                                            |
| Dedicated Acres Join<br>640                                                                                                                                                  | Lor Infil) Consolidation                  | Code Order No.                                                                                                    | L                                                                                                    | <u> </u>             |                                                                                                                                                                                                                                                                                                                                                                                                                                                                                                                                                                                                              | ~                                                                                                                          |
| No allowable will be a division.                                                                                                                                             | ssigned to this compl                     | letion until all inter                                                                                            | rests have been c                                                                                    | onsolidated or a     | non-standard unit                                                                                                                                                                                                                                                                                                                                                                                                                                                                                                                                                                                            | has been opproved by the                                                                                                   |
|                                                                                                                                                                              |                                           | 100<br>000CHNG AREA<br> <br> | 0<br>17<br>17<br>1<br>18<br>6<br>18<br>6<br>18<br>18<br>18<br>18<br>18<br>18<br>18<br>18<br>18<br>18 |                      | I hereby certil<br>contained her<br>to the best o<br>belief, and th<br>either owns o<br>unleased mime<br>including the<br>location or hu<br>well at this lo<br>contract with<br>mineral or we<br>voluntary pool<br>compulsory pr<br>entered by th<br>Signature<br>Da vid Ste<br>Printed Name<br>da vid Ste<br>Printed Ste<br>SURVEYOR<br>I hereby certi<br>shown on the<br>field notae<br>the same is<br>best of my b<br>Signature or<br>Professione 2 | BEZLID<br>Date<br>Wart<br>Wart@oxy.com<br>CERTIFICATION                                                                    |