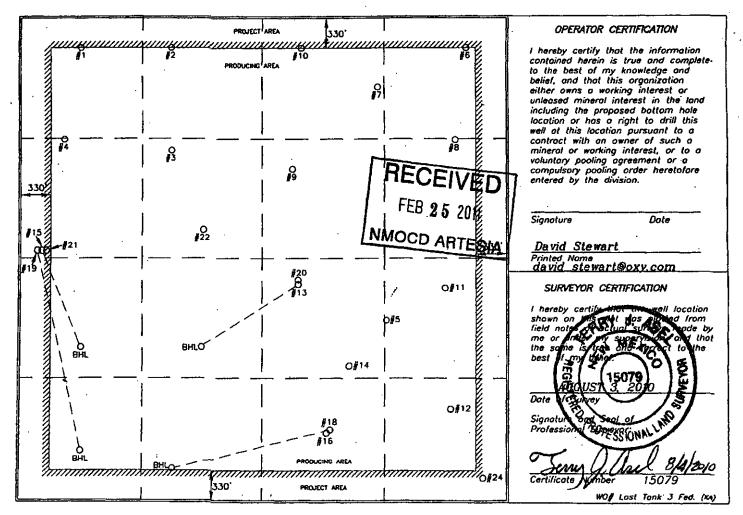

o LOST TANK 3 FEDERAL 012

LOST TANK 10 FEDERAL 005 © 2016 Google LOST TANK 10 FEDERAL 004 LOST TANK 10 FEDERAL 001 & LOST TANK 3 FEDERAL OGOGLE earth

| District J<br>1625 N. French Dr., Hobbs<br>District Ø<br>1301 W. Grand Avenue, Art<br>District IØ<br>1000 Ro Brazas Rd., Azter<br>District IV<br>1220 S. St. Francis Dr., Sc | cs. NM 87410<br>2nto Fe, NM 87505<br>WELL | Minerals & Na<br>OIL CONSE<br>1220 Sout<br>Santa f                                                                | h St. Francis<br>Fe, NM 87505                                                                        | DE. AUG 2<br>NMOCD / | 5 2010 SI ARTESIAN A                                                                                                                                                                                                                                                                                                                                                                                                                                                                                                                                                                                         | Form C-102<br>ed October 12, 2005<br>opriote District Office<br>ate Lease- 4 Copies<br>tee-Lease=3-Copies<br>MENDED REPORT |
|------------------------------------------------------------------------------------------------------------------------------------------------------------------------------|-------------------------------------------|-------------------------------------------------------------------------------------------------------------------|------------------------------------------------------------------------------------------------------|----------------------|--------------------------------------------------------------------------------------------------------------------------------------------------------------------------------------------------------------------------------------------------------------------------------------------------------------------------------------------------------------------------------------------------------------------------------------------------------------------------------------------------------------------------------------------------------------------------------------------------------------|----------------------------------------------------------------------------------------------------------------------------|
| API Numi<br>30-01                                                                                                                                                            | 5-30536                                   | Pool Code<br><i>86582</i>                                                                                         |                                                                                                      |                      | ol Nome<br>DELAWARE, WEST                                                                                                                                                                                                                                                                                                                                                                                                                                                                                                                                                                                    | · ·                                                                                                                        |
| Property Code<br>304875                                                                                                                                                      |                                           |                                                                                                                   | Property Name<br>NK 3 FEDER                                                                          | AL                   |                                                                                                                                                                                                                                                                                                                                                                                                                                                                                                                                                                                                              | Well Number                                                                                                                |
| OGRID No.<br>16696                                                                                                                                                           |                                           |                                                                                                                   | operator Name<br>USA INC.                                                                            |                      |                                                                                                                                                                                                                                                                                                                                                                                                                                                                                                                                                                                                              | Elevation                                                                                                                  |
| L                                                                                                                                                                            | ۱ <u> </u>                                |                                                                                                                   | foce Location                                                                                        |                      |                                                                                                                                                                                                                                                                                                                                                                                                                                                                                                                                                                                                              | J                                                                                                                          |
|                                                                                                                                                                              | ownship<br>SOUTH 31 EA                    | Range<br>ST, N.M.P.M.                                                                                             | Lot Idn Feet from the                                                                                | North/South line Fe  |                                                                                                                                                                                                                                                                                                                                                                                                                                                                                                                                                                                                              | FODY                                                                                                                       |
| H 3 22                                                                                                                                                                       |                                           | ·                                                                                                                 | 1920                                                                                                 |                      | Boo ec                                                                                                                                                                                                                                                                                                                                                                                                                                                                                                                                                                                                       | T                                                                                                                          |
| UL or lot no. Section                                                                                                                                                        | ownship DO                                | ttom Hole Loco<br>Ronge                                                                                           | Lot kin Feet from the                                                                                | North/South line Fe  | et from the East/We                                                                                                                                                                                                                                                                                                                                                                                                                                                                                                                                                                                          | ist line County                                                                                                            |
| Dedicated Acres Join<br>640                                                                                                                                                  | Lor Infil) Consolidation                  | Code Order No.                                                                                                    | L                                                                                                    | <u> </u>             |                                                                                                                                                                                                                                                                                                                                                                                                                                                                                                                                                                                                              | ~                                                                                                                          |
| No allowable will be a division.                                                                                                                                             | ssigned to this compl                     | letion until all inter                                                                                            | rests have been c                                                                                    | onsolidated or a     | non-standard unit                                                                                                                                                                                                                                                                                                                                                                                                                                                                                                                                                                                            | has been opproved by the                                                                                                   |
|                                                                                                                                                                              |                                           | 100<br>000CHNG AREA<br> <br> | 0<br>17<br>17<br>1<br>18<br>6<br>18<br>6<br>18<br>18<br>18<br>18<br>18<br>18<br>18<br>18<br>18<br>18 |                      | I hereby certil<br>contained her<br>to the best o<br>belief, and th<br>either owns o<br>unleased mime<br>including the<br>location or hu<br>well at this lo<br>contract with<br>mineral or we<br>voluntary pool<br>compulsory pr<br>entered by th<br>Signature<br>Da vid Ste<br>Printed Name<br>da vid Ste<br>Printed Ste<br>SURVEYOR<br>I hereby certi<br>shown on the<br>field notae<br>the same is<br>best of my b<br>Signature or<br>Professione 2 | BEZLID<br>Date<br>Wart<br>Wart@oxy.com<br>CERTIFICATION                                                                    |