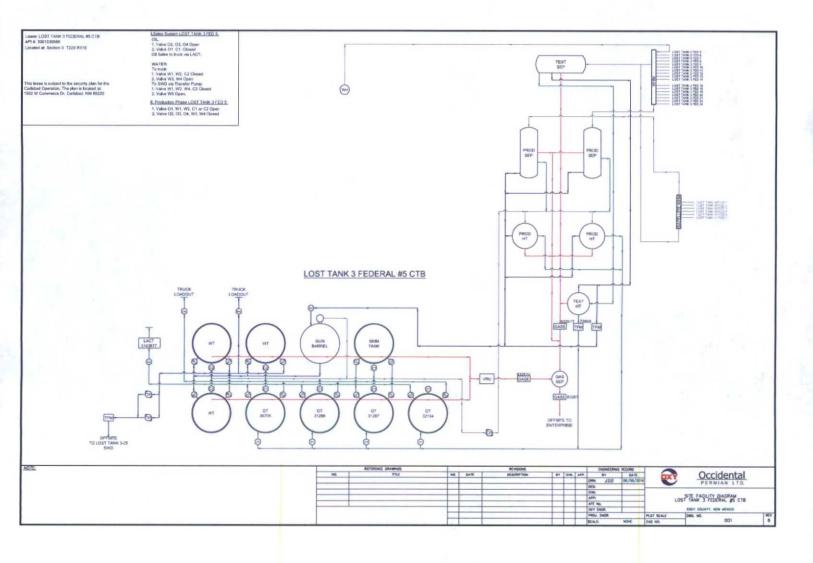

### Oil & Gas metering:

Oil, water and gas production from all wells listed above will be individually tested at Lost Tank 3 Federal #5 CTB located at H-3-22S-31E using a three phase test separator. All wells will be tested monthly for allocation purposes using oil meter (S/N 84743) and gas meter (S/N 83261T). Before leaving the lease, gas will be metered using Oxy check meter (S/N 83261), located on lease. OXY USA Inc requests check meter to be utilized as FMP.

Total oil production will be sold via LACT unit (S/N 3143877), located at the Lost Tank 3 Federal #5 CTB.

Produced water will be measured through a turbine meter (S/N 84765) and transferred via pipeline and disposed of at Lost Tank 33 #2 SWD and Lost Tank 3 #25 SWD.

### **Process and Flow Descriptions:**

The flow of production is shown in detail on the enclosed facility diagram.

The commingling of this production is the most effective means of producing the reserves and will not result in reduced royalty or improper measurement of production. The proposed commingling will reduce the surface facility footprint and overall emissions.