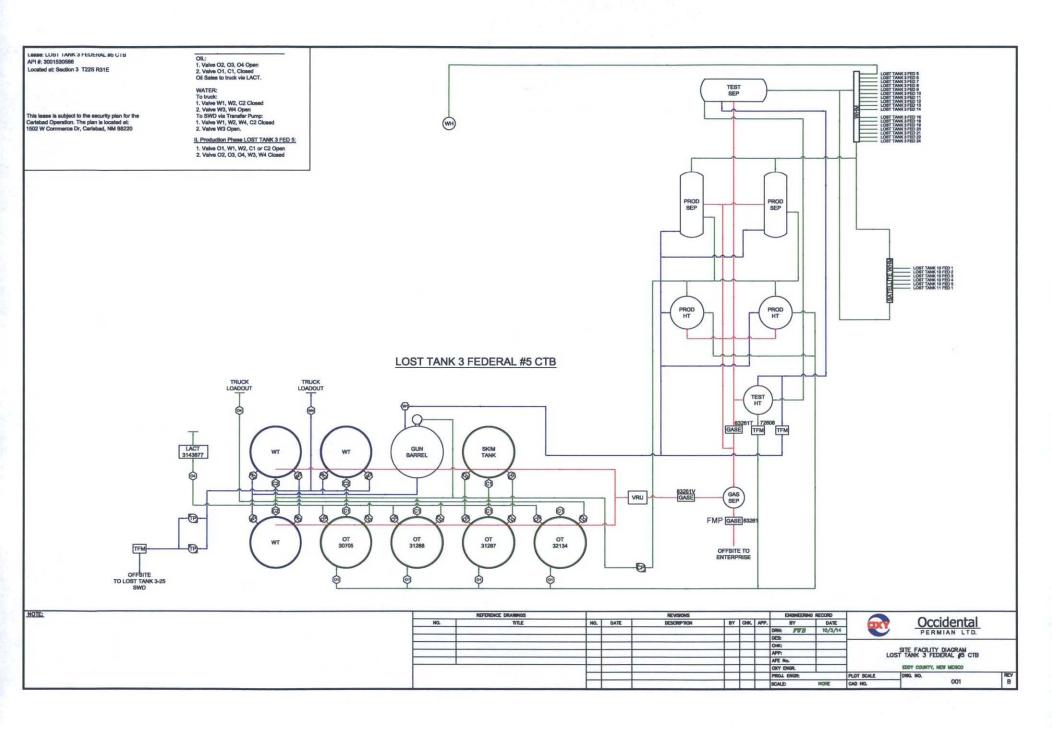

### Oil & Gas metering:

Oil, water and gas production from all wells listed above will be individually tested at Lost Tank 3 Federal #5 CTB located at H-3-22S-31E using a three phase test separator. All wells will be tested monthly for allocation purposes using oil meter (S/N 84743) and gas meter (S/N 83261T). Before leaving the lease, gas will be metered using Oxy check meter (S/N 83261), located on lease. OXY USA Inc requests check meter to be utilized as FMP.

Total oil production will be sold via LACT unit (S/N 3143877), located at the Lost Tank 3 Federal #5 CTB.

Produced water will be measured through a turbine meter (S/N 84765) and transferred via pipeline and disposed of at Lost Tank 33 #2 SWD and Lost Tank 3 #25 SWD.

### **Process and Flow Descriptions:**

The flow of production is shown in detail on the enclosed facility diagram.

The commingling of this production is the most effective means of producing the reserves and will not result in reduced royalty or improper measurement of production. The proposed commingling will reduce the surface facility footprint and overall emissions.