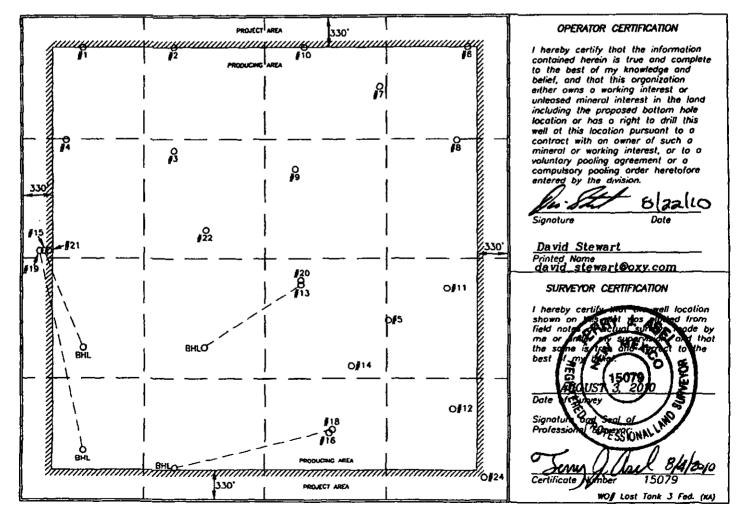

o LOST TANK 3 FEDERAL 012

LOST TANK 10 FEDERAL 005 © 2016 Google LOST TANK 10 FEDERAL 004 LOST TANK 10 FEDERAL 001 & LOST TANK 3 FEDERAL OGOGLE earth

| District J<br>1625 N. French Dr., Hobbs<br>District Ø<br>1301 W. Grand Avenue, Art<br>District IØ<br>1000 Ro Brazas Rd., Azter<br>District IV<br>1220 S. St. Francis Dr., Sc | cs. NM 87410<br>2nto Fe, NM 87505<br>WELL | Minerals & Na<br>OIL CONSE<br>1220 Sout<br>Santa f                                                                | h St. Francis<br>Fe, NM 87505                                                                        | DE. AUG 2<br>NMOCD / | 5 2010 SI ARTESIAN A                                                                                                                                                                                                                                                                                                                                                                                                                                                                                                                                                                                         | Form C-102<br>ed October 12, 2005<br>opriote District Office<br>ate Lease- 4 Copies<br>tee-Lease=3-Copies<br>MENDED REPORT |
|------------------------------------------------------------------------------------------------------------------------------------------------------------------------------|-------------------------------------------|-------------------------------------------------------------------------------------------------------------------|------------------------------------------------------------------------------------------------------|----------------------|--------------------------------------------------------------------------------------------------------------------------------------------------------------------------------------------------------------------------------------------------------------------------------------------------------------------------------------------------------------------------------------------------------------------------------------------------------------------------------------------------------------------------------------------------------------------------------------------------------------|----------------------------------------------------------------------------------------------------------------------------|
| API Numi<br>30-01                                                                                                                                                            | 5-30536                                   | Pool Code<br><i>86582</i>                                                                                         |                                                                                                      |                      | ol Nome<br>DELAWARE, WEST                                                                                                                                                                                                                                                                                                                                                                                                                                                                                                                                                                                    | · ·                                                                                                                        |
| Property Code<br>304875                                                                                                                                                      |                                           |                                                                                                                   | Property Name<br>NK 3 FEDER                                                                          | AL                   |                                                                                                                                                                                                                                                                                                                                                                                                                                                                                                                                                                                                              | Well Number                                                                                                                |
| OGRID No.<br>16696                                                                                                                                                           |                                           |                                                                                                                   | operator Name<br>USA INC.                                                                            |                      |                                                                                                                                                                                                                                                                                                                                                                                                                                                                                                                                                                                                              | Elevation                                                                                                                  |
| L                                                                                                                                                                            | ۱ <u> </u>                                |                                                                                                                   | foce Location                                                                                        |                      |                                                                                                                                                                                                                                                                                                                                                                                                                                                                                                                                                                                                              | J                                                                                                                          |
|                                                                                                                                                                              | ownship<br>SOUTH 31 EA                    | Range<br>ST, N.M.P.M.                                                                                             | Lot Idn Feet from the                                                                                | North/South line Fe  |                                                                                                                                                                                                                                                                                                                                                                                                                                                                                                                                                                                                              | FODY                                                                                                                       |
| H 3 22                                                                                                                                                                       |                                           | ·                                                                                                                 | 1920                                                                                                 |                      | Boo ec                                                                                                                                                                                                                                                                                                                                                                                                                                                                                                                                                                                                       | T                                                                                                                          |
| UL or lot no. Section                                                                                                                                                        | ownship DO                                | ttom Hole Loco<br>Ronge                                                                                           | Lot kin Feet from the                                                                                | North/South line Fe  | et from the East/We                                                                                                                                                                                                                                                                                                                                                                                                                                                                                                                                                                                          | ist line County                                                                                                            |
| Dedicated Acres Join<br>640                                                                                                                                                  | Lor Infil) Consolidation                  | Code Order No.                                                                                                    | L                                                                                                    | <u> </u>             |                                                                                                                                                                                                                                                                                                                                                                                                                                                                                                                                                                                                              | ~                                                                                                                          |
| No allowable will be a division.                                                                                                                                             | ssigned to this compl                     | letion until all inter                                                                                            | rests have been c                                                                                    | onsolidated or a     | non-standard unit                                                                                                                                                                                                                                                                                                                                                                                                                                                                                                                                                                                            | has been opproved by the                                                                                                   |
|                                                                                                                                                                              |                                           | 100<br>000CHNG AREA<br> <br> | 0<br>17<br>17<br>1<br>18<br>6<br>18<br>6<br>18<br>18<br>18<br>18<br>18<br>18<br>18<br>18<br>18<br>18 |                      | I hereby certil<br>contained her<br>to the best o<br>belief, and th<br>either owns o<br>unleased mime<br>including the<br>location or hu<br>well at this lo<br>contract with<br>mineral or we<br>voluntary pool<br>compulsory pr<br>entered by th<br>Signature<br>Da vid Ste<br>Printed Name<br>da vid Ste<br>Printed Ste<br>SURVEYOR<br>I hereby certi<br>shown on the<br>field notae<br>the same is<br>best of my b<br>Signature or<br>Professione 2 | BEZLID<br>Date<br>Wart<br>Wart@oxy.com<br>CERTIFICATION                                                                    |