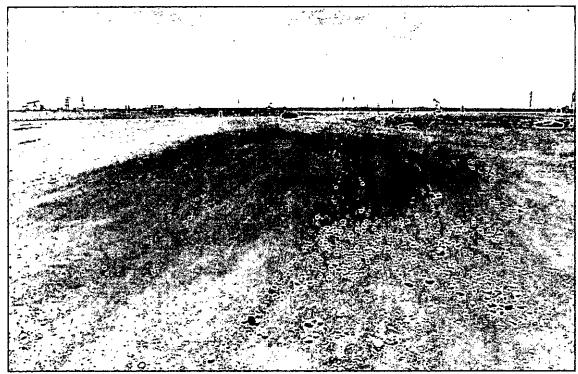

Denton SWD Historical Site #3 - Excavation, Section B (prior to installation of clay liner)

Denton SWD Historical Site #3 - Excavation, Section A (following backfill, looking South)

Denton SWD Historical Site #3 - Excavation, Section B (following backfill, looking South)