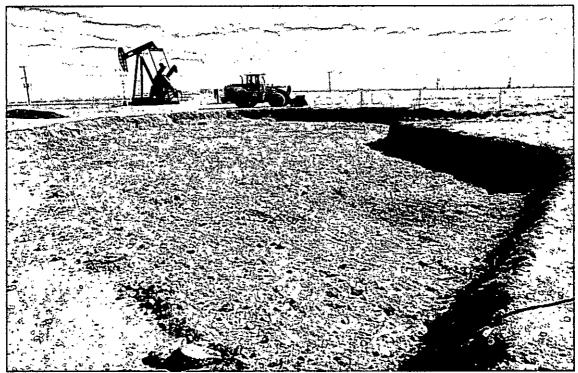

Appendix A
Photographs

Denton SWD Historical Site #3 - Release Site (Delineation)

Denton SWD Historical Site #3 - Excavation, Section A (looking South)

Denton SWD Historical Site #3 - Excavation, Section B (looking Northwest)