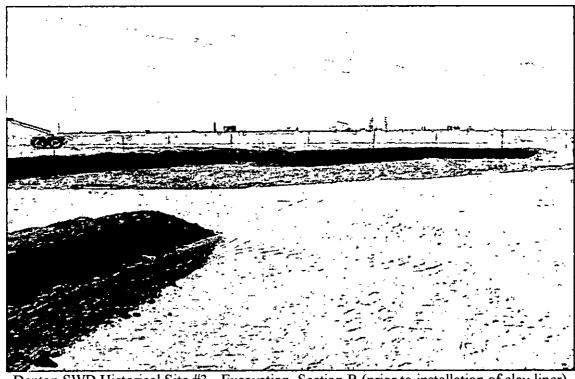

Denton SWD Historical Site #3 - Excavation, Section B (prior to installation of clay liner)

Denton SWD Historical Site #3 - Excavation, Section A (following backfill, looking South)

Denton SWD Historical Site #3 - Excavation, Section B (following backfill, looking South)