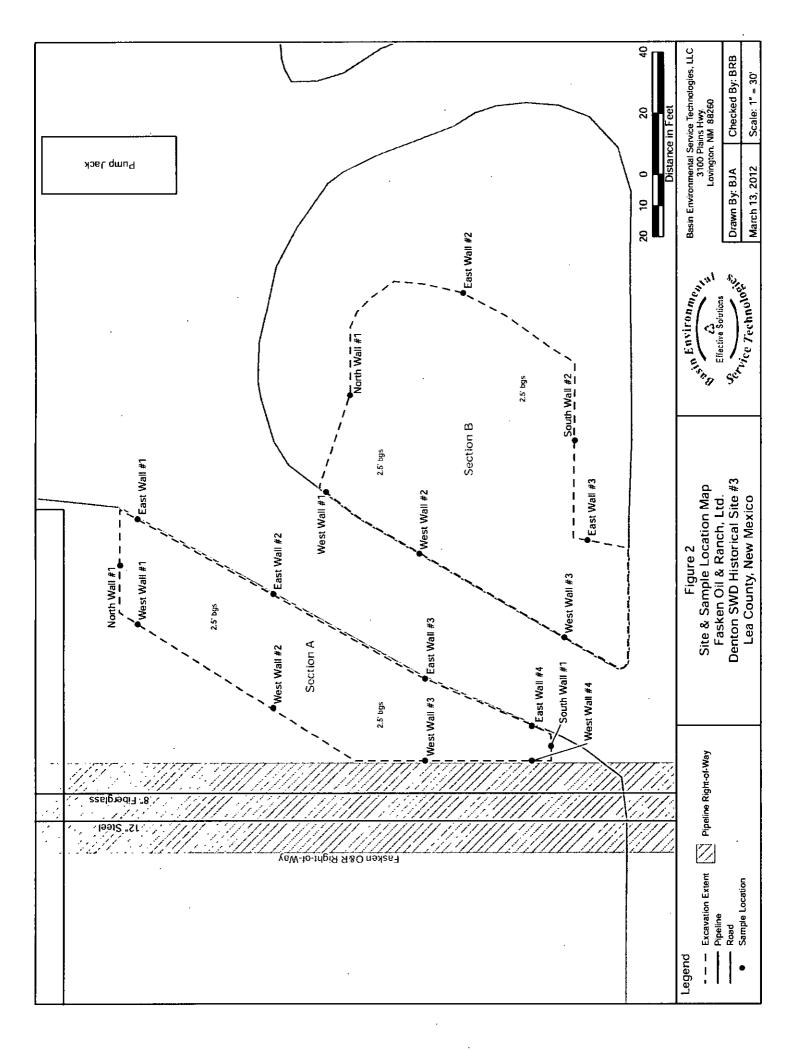

On March 5, 2012, seven (7) soil samples (Section A - North Wall #1, Section A - East Wall #1, Section A - East Wall #2, Section A - East Wall #3, Section A - West Wall #1, Section A - West Wall #2, and Section A - West Wall #3) were collected from the sidewalls of Section A, and six (6) soil samples (Section B - North Wall #1, Section B - East Wall #2, Section B - East Wall #3, Section B - West Wall #2, Section B - West Wall #3, and Section B - South Wall #2) were collected from the sidewalls of Section B. The soil samples were submitted to Cardinal Laboratories in Hobbs, New Mexico, for analysis of chloride concentrations using EPA Method 4500 Cl-B. Table 1 summarizes the "Concentrations of Chloride in Soil". Soil sample locations are depicted in Figure 2, "Site & Sample Location Map". Laboratory analytical reports are provided as Appendix B.

Based on laboratory analytical results, and with NMOCD approval, from March 14 through March 22, 2012, the excavations were backfilled with approximately nine hundred and three cubic yards (903 yd³) of topsoil purchased from the landowner, compacted, and contoured to fit the surrounding topography. Prior to backfilling, an impermeable clay liner was placed in the floors of the excavations, compacted, and leveled. Final dimensions of Section A were approximately one hundred and forty-five feet (145') in length, approximately twenty-five feet (25') in width, and approximately two and one-half feet (2.5') in depth. Final dimensions of Section B were approximately one hundred and five feet (105') in length, varying in width from approximately thirty feet (30') to approximately seventy feet (70'), and approximately two and one-half feet (2.5') in depth.