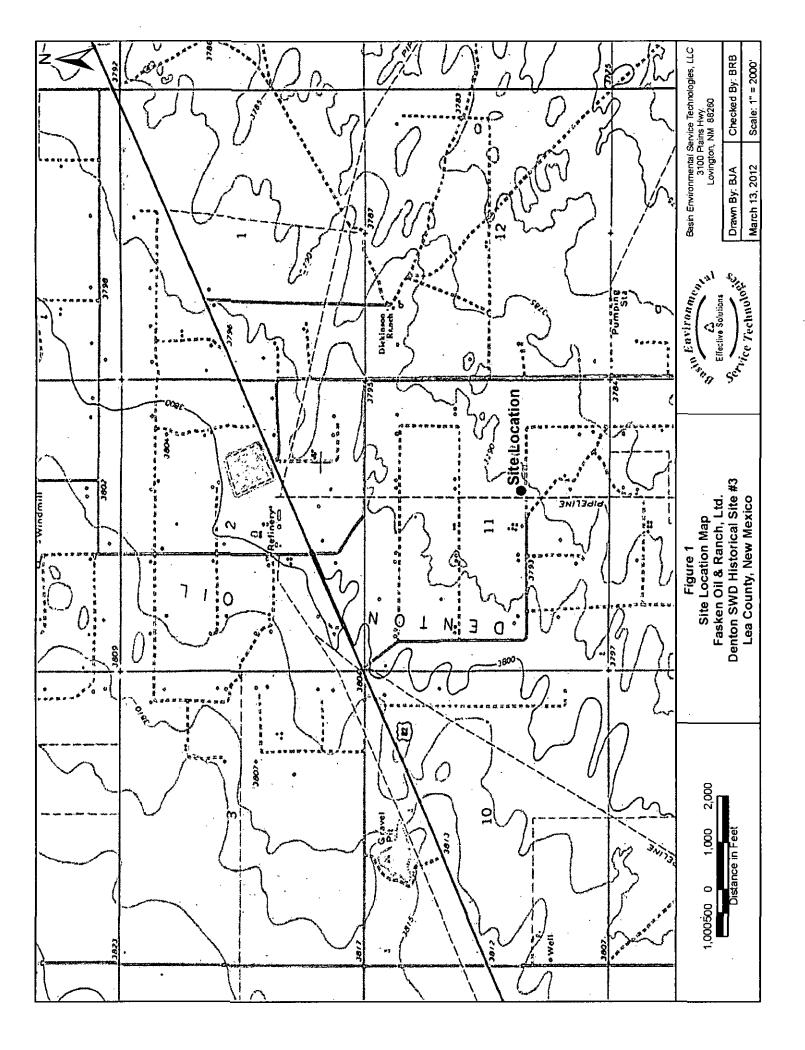

## 1.0 INTRODUCTION & BACKGROUND INFORMATION

Basin Environmental Service Technologies, LLC (Basin), on behalf of Fasken Oil & Ranch, Ltd. (Fasken), has prepared this *Remediation Summary* & *Risk-Based Site Closure Request* for the release site known as Denton SWD Historical Site #3. The legal description of the release site is Unit Letter "J" (NW/SE), Section 11, Township 15 South, Range 37 East, in Lea County, New Mexico. The geographic coordinates of the release site are 33.0298° North latitude and 103.1688° West longitude. The property affected by the release is owned by Mr. Darr Angell. A "Site Location Map" is provided as Figure 1:

## REMEDIATION SUMMARY & RISK-BASED SITE CLOSURE REQUEST

FASKEN OIL & RANCH, LTD.

DENTON SWD HISTORICAL SITE #3

Lea County, New Mexico

Unit Letter "J" (NWSE), Section 11, Township 15 South, Range 37 East

Latitude 33.0298° North, Longitude 103.1688° West