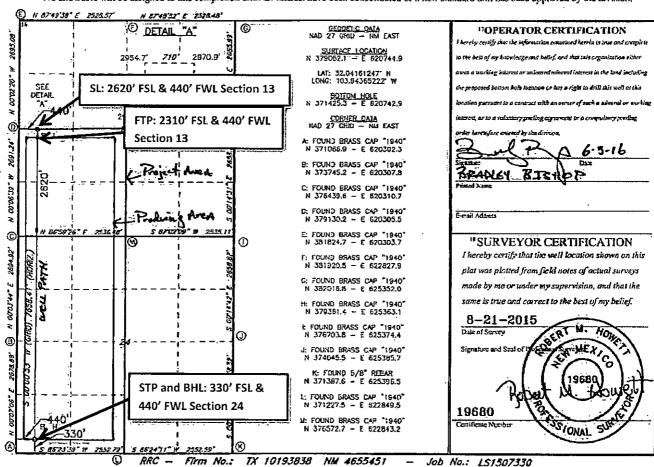

# State of New Mexico Energy, Minerals & Natural Resources Department OIL CONSERVATION DIVISION 1220 South St. Francis Dr. Santa Fe, NM 87505

Form C-102 Revised August 1, 2011 Submit one copy to appropriate District Office

■ AMENDED REPORT

WELL LOCATION AND ACREAGE DEDICATION PLAT API Number 2Pool Code 30-01<u>5-4351</u> BRUSHY DRAW L xolfcann P GAS 72897 Property Code 6 Well Number FULLER 13/24 WILM FED COM 315723 3H OGRID NO Coerator Nan Elevation 14744 MEWBOURNE OIL COMPANY 2958 <sup>10</sup> Surface Location UL er lei no. Lot lcb North/South line East/West line Township Range County 2620 L 13 265 29E SOUTH 440 WEST **EDDY** "Bottom Hole Location If Different From Surface UL er lot no. Section Feet from the North/South line East/West line Township Range Fort from the County 24 **26**S 29E 330 SOUTH WEST 440 **EDDY** 17 Dedicated Acres 13 Iniat or Infill 14 Coassidation Code 15 Order No. PENSING 480 NSP

No allowable will be assigned to this completion until all interest have been consolidated or a non-standard unit has been approved by the division,

Fuller 13/24 W1LM Fed Com #3H (API No. 3001543517)

Surface Location: 2620' FSL & 440' FWL (Unit L – Section 13, T26S, R29E)
First Take Point: 2310' FSL & 440' FWL (Unit L – Section 13, T26S, R29E)
Second Take Point: 330' FSL & 440' FWL (Unit M – Section 24, T26S, R29E)
Bottomhole Location: 330' FSL & 440' FWL (Unit M – Section 24, T26S, R29E)

First Take Point: 2310' FSL & 440' FWL (Unit L – Section 13, T26S, R29E)

Second Take Point: 330' FSL & 440' FWL (Unit M – Section 24, T26S, R29E)
Bottomhole Location: 330' FSL & 440' FWL (Unit M – Section 24, T26S, R29E)

Proration Unit: SW/4 Section 13 and W/2 Section 24, T-26-S, R-29-E, NMPM,

Eddy County, New Mexico

Pool: Brushy Draw; Wolfcamp (Gas) Pool (72897)