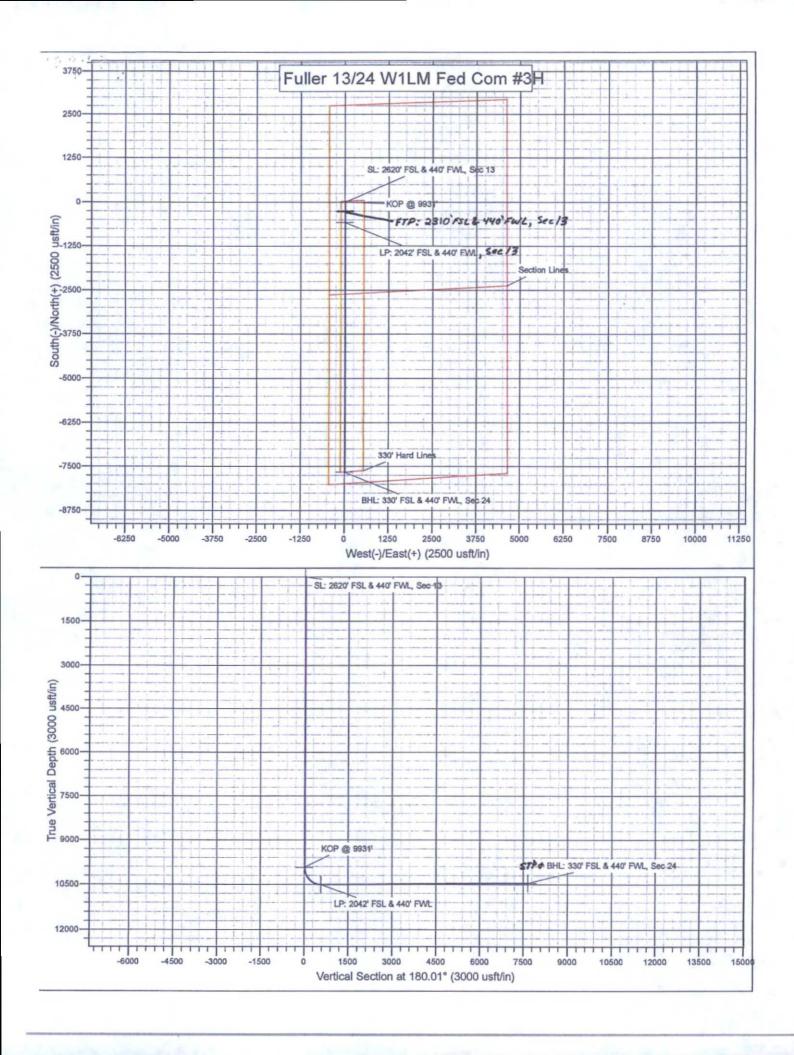

Fuller 13/24 W1LM Fed Com #3H (API No. 3001543517)

Surface Location: 2620' FSL & 440' FWL (Unit L – Section 13, T26S, R29E)
First Take Point: 2310' FSL & 440' FWL (Unit L – Section 13, T26S, R29E)
Second Take Point: 330' FSL & 440' FWL (Unit M – Section 24, T26S, R29E)
Bottomhole Location: 330' FSL & 440' FWL (Unit M – Section 24, T26S, R29E)

First Take Point: 2310' FSL & 440' FWL (Unit L – Section 13, T26S, R29E)

Second Take Point: 330' FSL & 440' FWL (Unit M – Section 24, T26S, R29E)
Bottomhole Location: 330' FSL & 440' FWL (Unit M – Section 24, T26S, R29E)

Attached is a Form C-102 showing the surface, first take point, second take point and bottomhole locations for the Fuller 13/24 W1LM Fed Com #3H. Also, attached is a map showing the affected offset acreage, a horizontal well plan, notice list and offset notice letter.