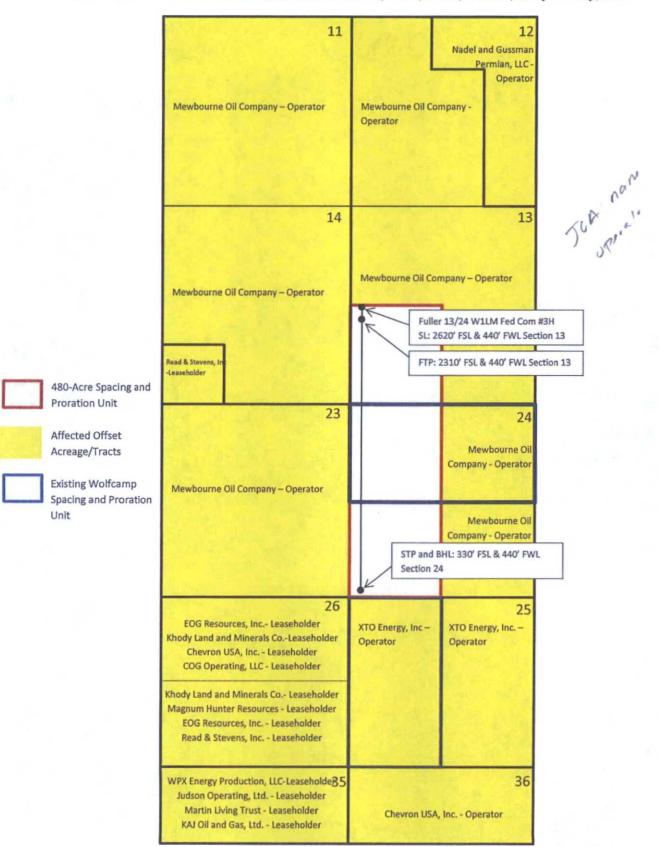

The affected offset acreage comprises all of Section 11, all of Section 12, the N/2 and SE/4 of Section 13, all of Section 14, all of Section 23, the E/2 of Section 24, all of Section 25, all of Section 26, the N/2 of Section 35 and the N/2 of Section 36 (See Attached Map). As mentioned above, the N/2 of Section 24 is currently being produced in the Wolfcamp formation and is operated by Mewbourne Oil Company. The W/2 of Section 25 is also currently being produced in the Wolfcamp formation and is operated by XTO Energy, Inc. There is currently no Wolfcamp production within the balance of the offset acreage. Consequently, notice of this application is being provided to Nadel and Gussman Permian, LLC, Chevron USA Inc., Martin Living Trust, Read and Stevens, Inc., COG Operating, LLC, KAJ Oil and Gas, Ltd., EOG Resources, Inc., Magnum Hunter Production, Inc., XTO Energy, Inc., Khody Land and Minerals, Co., WPX Energy Production, LLC and Judson Operations, Ltd.

### Mewbourne Oil Company

500 West Texas Ave, Suite 1020, Midland TX 79701-4279

Ph: 432-682-3715 / Fax: 432-685-4170

Affected Offset Acreage (Plat 1 of 2)

Mewbourne Oil Company Application for Unorthodox Well and Non-Standard Proration Unit Fuller 13/24 W1LM Fed Com #3H, Sections 13 and 24, T26S, R29E, NMPM, Eddy County, NM

The Fuller 13/24 W1LM Fed Com #3H well will be dedicated to a 480-acre gas spacing and proration unit comprising the SW/4 of Section 13 and W/2 of Section 24. Currently, there is one well producing from the Wolfcamp formation located within the proposed 480-acre spacing unit. The Brushy Draw Deep Federal #1 is located 990' FNL and 1980' FWL of Section 24 (Unit Letter C), is dedicated to a 320-acre gas spacing and proration unit consisting of the N/2 of Section 24 and is operated by Mewbourne. There are currently no other existing Wolfcamp producing wells within the proposed spacing unit.