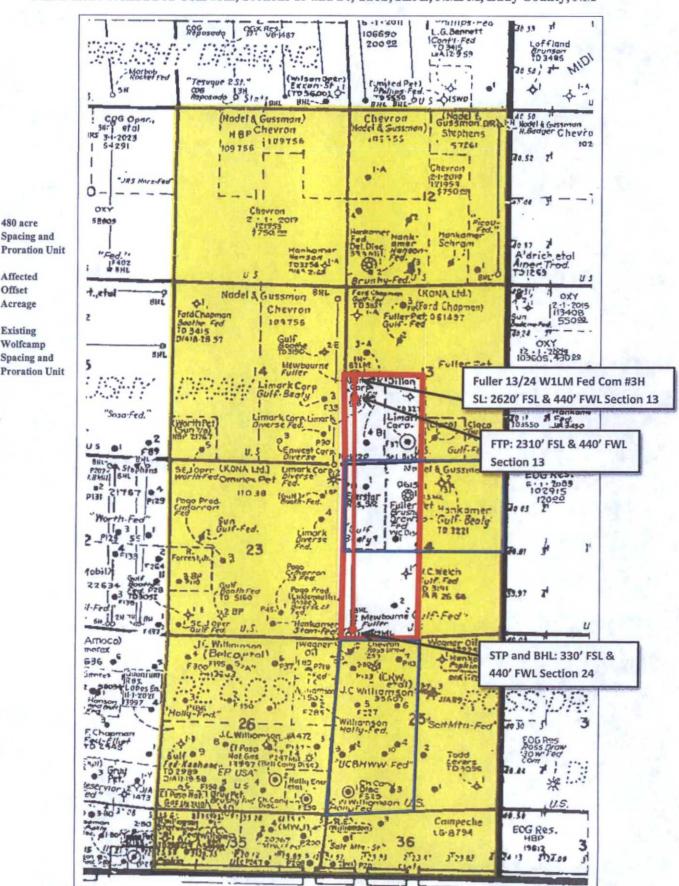

Affected Offset Acreage (Plat 2 of 2)

Mewbourne Oil Company Application for Unorthodox Well and Non-Standard Proration Unit Fuller 13/24 W1LM Fed Com #3H, Sections 13 and 24, T26S, R29E, NMPM, Eddy County, NM

480 acre Spacing and

Affected

Acreage

Existing

Wolfcamp

Spacing and

**Proration Unit** 

Offset

The affected offset acreage comprises all of Section 11, all of Section 12, the N/2 and SE/4 of Section 13, all of Section 14, all of Section 23, the E/2 of Section 24, all of Section 25, all of Section 26, the N/2 of Section 35 and the N/2 of Section 36 (See Attached Map). As mentioned above, the N/2 of Section 24 is currently being produced in the Wolfcamp formation and is operated by Mewbourne Oil Company. The W/2 of Section 25 is also currently being produced in the Wolfcamp formation and is operated by XTO Energy, Inc. There is currently no Wolfcamp production within the balance of the offset acreage. Consequently, notice of this application is being provided to Nadel and Gussman Permian, LLC, Chevron USA Inc., Martin Living Trust, Read and Stevens, Inc., COG Operating, LLC, KAJ Oil and Gas, Ltd., EOG Resources, Inc., Magnum Hunter Production, Inc., XTO Energy, Inc., Khody Land and Minerals, Co., WPX Energy Production, LLC and Judson Operations, Ltd.