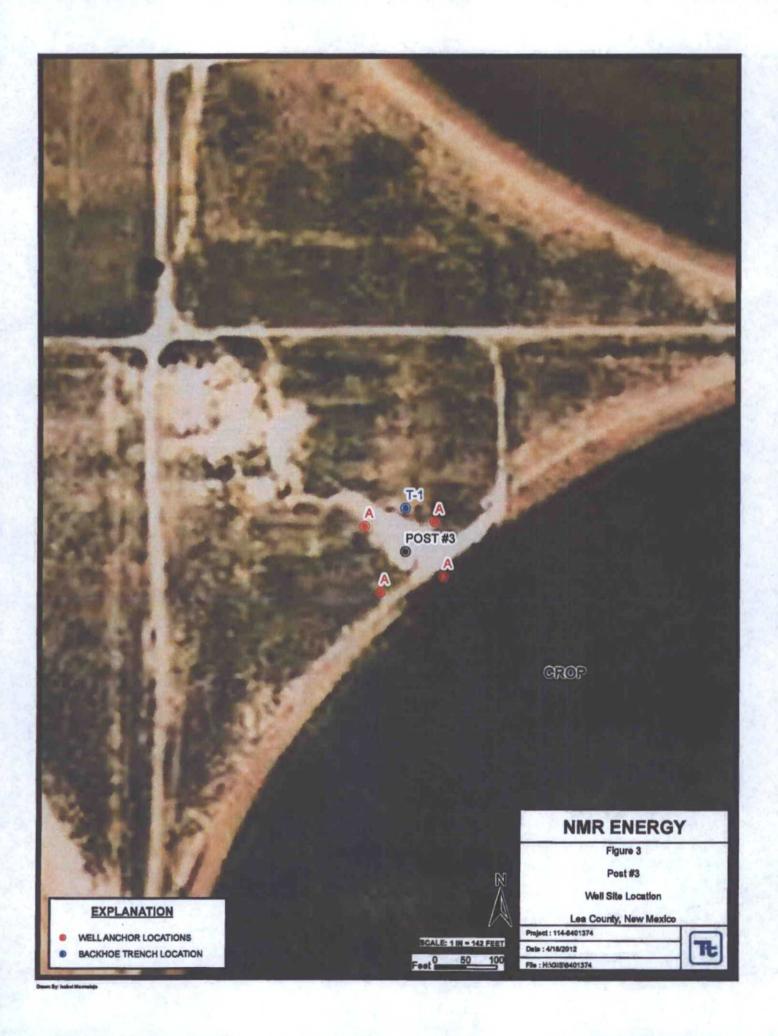

# **Assessment Work Plan**

According to the NMOCD, the historical impact is located north of the well location. The proposed location is shown on Figure 3. Tetra Tech will install one backhoe trench to evaluate and define the vertical extent of subsurface impact, if any. The proposed trench will be installed approximately 60' north of the well location. If the soil impact cannot be vertically defined, a borehole will be installed using an air rotary rig. Soil samples will be collected at selected depth intervals for field screening and sampling. A head space gas survey will be performed by collecting discrete soil samples and placing a portion of the sample in a clean plastic sample bag and measuring organic vapors using an Organic Vapor Meter (OVM).