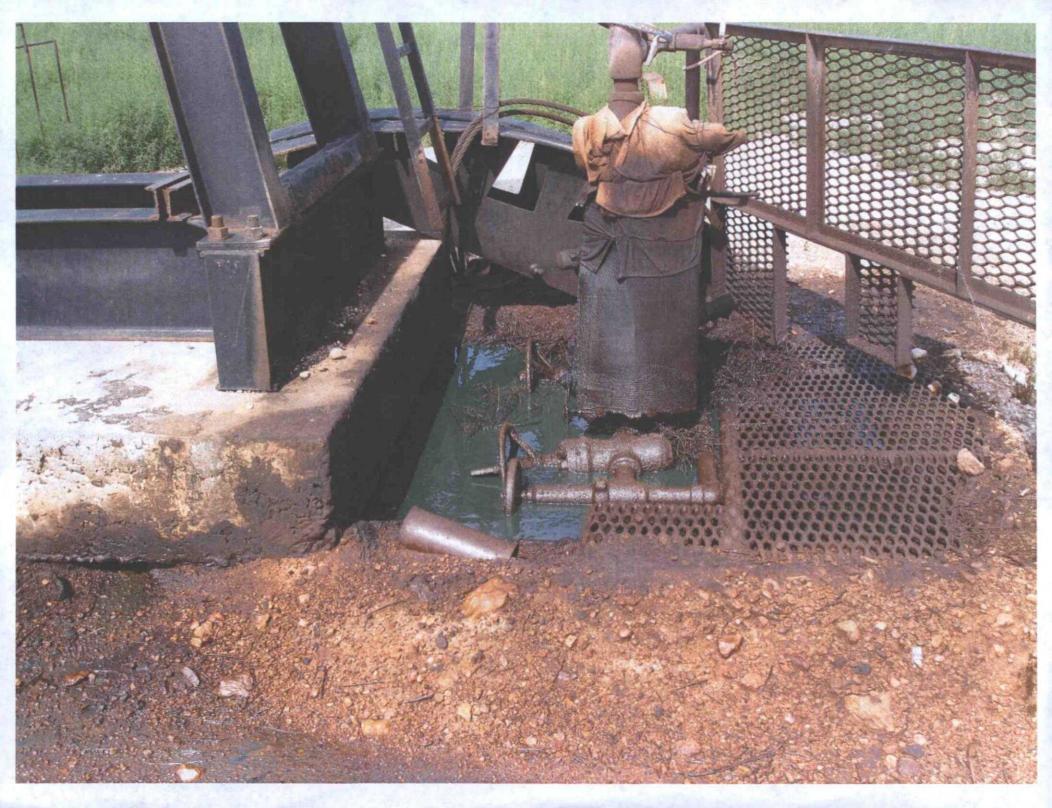

# Background

The NMOCD requested NMR Energy to submit a State of New Mexico C-141 Initial Report for a historical spill that occurred under the previous operator of the facility. The initial C-141 form is enclosed in Appendix A.

# **Assessment Work Plan**

According to the NMOCD, the historical impact is located north of the well location. The proposed location is shown on Figure 3. Tetra Tech will install one backhoe trench to evaluate and define the vertical extent of subsurface impact, if any. The proposed trench will be installed approximately 60' north of the well location. If the soil impact cannot be vertically defined, a borehole will be installed using an air rotary rig. Soil samples will be collected at selected depth intervals for field screening and sampling. A head space gas survey will be performed by collecting discrete soil samples and placing a portion of the sample in a clean plastic sample bag and measuring organic vapors using an Organic Vapor Meter (OVM).