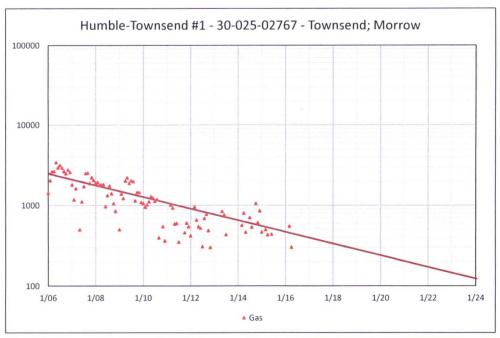

| District IV<br>220 S. St. Francis Dr., Santa Fe, NM 87505                                                                                                                                                                                    | APPLICATION FOR DOV                                                                                                        | WNHOLE COMMINGLING                                                  | EXISTING WELLBORE YesNo |
|----------------------------------------------------------------------------------------------------------------------------------------------------------------------------------------------------------------------------------------------|----------------------------------------------------------------------------------------------------------------------------|---------------------------------------------------------------------|-------------------------|
| V-F Petroleum Inc.                                                                                                                                                                                                                           |                                                                                                                            | P.O. Box 1889, Midland, TX 79702                                    |                         |
| Operator                                                                                                                                                                                                                                     |                                                                                                                            | dress                                                               |                         |
| Humble-Townsend<br>ease                                                                                                                                                                                                                      | 1 L-9-T16S<br>Well No. Unit Letter                                                                                         | -R35E<br>-Section-Township-Range                                    | <u>Lea</u><br>County    |
| OGRID No. 24010 Property Co                                                                                                                                                                                                                  | de <u>11530</u> API No. 30-0                                                                                               | <u>125-02767</u> Lease Type:Fed                                     | eralStatex_Fee          |
| DATA ELEMENT                                                                                                                                                                                                                                 | UPPER ZONE                                                                                                                 | INTERMEDIATE ZONE                                                   | LOWER ZONE              |
| Pool Name                                                                                                                                                                                                                                    | Townsend; Strawn                                                                                                           |                                                                     | Townsend; Morrow        |
| Pool Code                                                                                                                                                                                                                                    | 59848                                                                                                                      |                                                                     | 86400                   |
| Top and Bottom of Pay Section (Perforated or Open-Hole Interval)                                                                                                                                                                             | 11,285' 11,294'                                                                                                            |                                                                     | 11,800' - 11,810'       |
| Method of Production (Flowing or Artificial Lift)                                                                                                                                                                                            | Flowing                                                                                                                    |                                                                     | Flowing                 |
| Bottomhole Pressure (Note: Pressure data will not be required if the bottom perforation in the lower zone is within 150% of the depth of the top perforation in the upper zone)                                                              |                                                                                                                            | 1                                                                   |                         |
| Oil Gravity or Gas BTU<br>(Degree API or Gas BTU)                                                                                                                                                                                            | 48.7 / 1600                                                                                                                | :                                                                   | NA / 1200               |
| Producing, Shut-In or<br>New Zone                                                                                                                                                                                                            | New Zone                                                                                                                   |                                                                     | Producing               |
| Date and Oil/Gas/Water Rates of Last Production. (Note: For new zones with no production history, applicant shall be required to attach production                                                                                           | Date: 8-21-16                                                                                                              | Date:                                                               | Date: 6-28-16           |
| estimates and supporting data )                                                                                                                                                                                                              | Rates: 107-377-10                                                                                                          | Rates:                                                              | Rates: 0-20-0           |
| Fixed Allocation Percentage (Note: If allocation is based upon something other                                                                                                                                                               | Oil Gas                                                                                                                    | Oil Gas                                                             | Oil Gas                 |
| than current or past production, supporting data or explanation will be required )                                                                                                                                                           | 100 % 95 %                                                                                                                 | % %                                                                 | 0% 5%                   |
|                                                                                                                                                                                                                                              | <u>ADDITIO</u>                                                                                                             | NAL DATA                                                            |                         |
| Are all working, royalty and overriding r<br>f not, have all working, royalty and over                                                                                                                                                       |                                                                                                                            |                                                                     | Yes x No No No          |
| Are all produced fluids from all comming                                                                                                                                                                                                     | gled zones compatible with each                                                                                            | other?                                                              | Yesx No                 |
| Will commingling decrease the value of                                                                                                                                                                                                       | production?                                                                                                                |                                                                     | Yes No_ <u>x</u>        |
| f this well is on, or communitized with, or the United States Bureau of Land Mar                                                                                                                                                             |                                                                                                                            |                                                                     | Yes No_ <u>x</u>        |
| NMOCD Reference Case No. applicable                                                                                                                                                                                                          | to this well:                                                                                                              |                                                                     | <del>775</del>          |
| Attachments:  C-102 for each zone to be commingle Production curve for each zone for a For zones with no production history Data to support allocation method or Notification list of working, royalty any additional statements, data or do | least one year. (If not available<br>s, estimated production rates and<br>formula.<br>and overriding royalty interests for | , attach explanation.) supporting data. or uncommon interest cases. |                         |
|                                                                                                                                                                                                                                              | PRE-APPR                                                                                                                   | OVED POOLS                                                          |                         |
| If application is to                                                                                                                                                                                                                         | o establish Pre-Approved Pools,                                                                                            | the following additional information will                           | be required:            |
| List of other orders approving downhole<br>List of all operators within the proposed<br>Proof that all operators within the proposed<br>Bottomhole pressure data.                                                                            | Pre-Approved Pools                                                                                                         |                                                                     |                         |