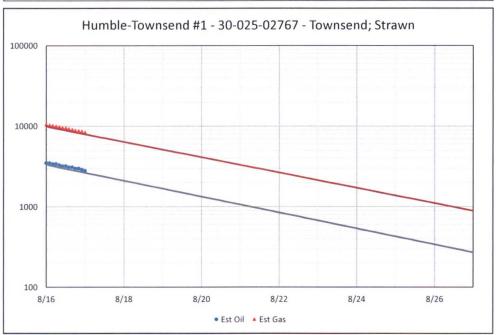

| District IV<br>220 S. St. Francis Dr., Santa Fe, NM 87505                                                                                                                                                                                    | APPLICATION FOR DOV                                                                                                        | WNHOLE COMMINGLING                                                  | EXISTING WELLBORE YesNo |
|----------------------------------------------------------------------------------------------------------------------------------------------------------------------------------------------------------------------------------------------|----------------------------------------------------------------------------------------------------------------------------|---------------------------------------------------------------------|-------------------------|
| V-F Petroleum Inc.                                                                                                                                                                                                                           |                                                                                                                            | P.O. Box 1889, Midland, TX 79702                                    |                         |
| Operator                                                                                                                                                                                                                                     |                                                                                                                            | dress                                                               |                         |
| Humble-Townsend<br>ease                                                                                                                                                                                                                      | 1 L-9-T16S<br>Well No. Unit Letter                                                                                         | -R35E<br>-Section-Township-Range                                    | <u>Lea</u><br>County    |
| OGRID No. 24010 Property Co                                                                                                                                                                                                                  | de <u>11530</u> API No. 30-0                                                                                               | <u>125-02767</u> Lease Type:Fed                                     | eralStatex_Fee          |
| DATA ELEMENT                                                                                                                                                                                                                                 | UPPER ZONE                                                                                                                 | INTERMEDIATE ZONE                                                   | LOWER ZONE              |
| Pool Name                                                                                                                                                                                                                                    | Townsend; Strawn                                                                                                           |                                                                     | Townsend; Morrow        |
| Pool Code                                                                                                                                                                                                                                    | 59848                                                                                                                      |                                                                     | 86400                   |
| Top and Bottom of Pay Section (Perforated or Open-Hole Interval)                                                                                                                                                                             | 11,285' 11,294'                                                                                                            |                                                                     | 11,800' - 11,810'       |
| Method of Production (Flowing or Artificial Lift)                                                                                                                                                                                            | Flowing                                                                                                                    |                                                                     | Flowing                 |
| Bottomhole Pressure (Note: Pressure data will not be required if the bottom perforation in the lower zone is within 150% of the depth of the top perforation in the upper zone)                                                              |                                                                                                                            | 1                                                                   |                         |
| Oil Gravity or Gas BTU<br>(Degree API or Gas BTU)                                                                                                                                                                                            | 48.7 / 1600                                                                                                                | :                                                                   | NA / 1200               |
| Producing, Shut-In or<br>New Zone                                                                                                                                                                                                            | New Zone                                                                                                                   |                                                                     | Producing               |
| Date and Oil/Gas/Water Rates of Last Production. (Note: For new zones with no production history, applicant shall be required to attach production                                                                                           | Date: 8-21-16                                                                                                              | Date:                                                               | Date: 6-28-16           |
| estimates and supporting data )                                                                                                                                                                                                              | Rates: 107-377-10                                                                                                          | Rates:                                                              | Rates: 0-20-0           |
| Fixed Allocation Percentage (Note: If allocation is based upon something other                                                                                                                                                               | Oil Gas                                                                                                                    | Oil Gas                                                             | Oil Gas                 |
| than current or past production, supporting data or explanation will be required )                                                                                                                                                           | 100 % 95 %                                                                                                                 | % %                                                                 | 0% 5%                   |
|                                                                                                                                                                                                                                              | <u>ADDITIO</u>                                                                                                             | NAL DATA                                                            |                         |
| Are all working, royalty and overriding r<br>f not, have all working, royalty and over                                                                                                                                                       |                                                                                                                            |                                                                     | Yes x No No No          |
| Are all produced fluids from all comming                                                                                                                                                                                                     | gled zones compatible with each                                                                                            | other?                                                              | Yesx No                 |
| Will commingling decrease the value of                                                                                                                                                                                                       | production?                                                                                                                |                                                                     | Yes No_ <u>x</u>        |
| f this well is on, or communitized with, or the United States Bureau of Land Mar                                                                                                                                                             |                                                                                                                            |                                                                     | Yes No_ <u>x</u>        |
| NMOCD Reference Case No. applicable                                                                                                                                                                                                          | to this well:                                                                                                              |                                                                     | <del>775</del>          |
| Attachments:  C-102 for each zone to be commingle Production curve for each zone for a For zones with no production history Data to support allocation method or Notification list of working, royalty any additional statements, data or do | least one year. (If not available<br>s, estimated production rates and<br>formula.<br>and overriding royalty interests for | , attach explanation.) supporting data. or uncommon interest cases. |                         |
|                                                                                                                                                                                                                                              | PRE-APPR                                                                                                                   | OVED POOLS                                                          |                         |
| If application is to                                                                                                                                                                                                                         | o establish Pre-Approved Pools,                                                                                            | the following additional information will                           | be required:            |
| List of other orders approving downhole<br>List of all operators within the proposed<br>Proof that all operators within the proposed<br>Bottomhole pressure data.                                                                            | Pre-Approved Pools                                                                                                         |                                                                     |                         |