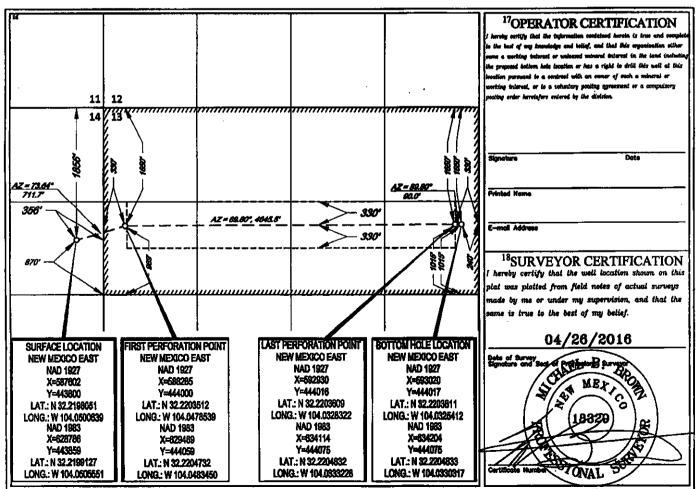

#### <u>Janie Conner 13-24S-28E RB #222H</u>

- <u>Surface Hole Location</u>: 1856 feet from the North line and 356 feet from the East line of Section 14, Township 24 South, Range 28 East;
- <u>First Perforation Point</u>: 1650 feet from the North line and 330 feet from the West line of Section 13, Township 24 South, Range 28 East;
- <u>Last Perforation Point</u>: 1650 feet from the North line and 330 feet from the East line of Section 13, Township 24 South, Range 28 East; and
- <u>Bottom Hole Location</u>: 1650 feet from the North line and 240 feet from the East line of Section 13, Township 24 South, Range 28 East.

| 'API Number           |                            |          | *Pool Code |                                                          |                                       | 'Pool Nem        | le            | ľ                    |                     |
|-----------------------|----------------------------|----------|------------|----------------------------------------------------------|---------------------------------------|------------------|---------------|----------------------|---------------------|
| <sup>4</sup> Property | <sup>4</sup> Property Code |          |            | <sup>3</sup> Property Name<br>JANIE CONNER 13-24S-28E RB |                                       |                  |               | Well Number<br>#222H |                     |
| <sup>7</sup> OGRID    | No.                        |          | B          | ATADOF                                                   | <sup>5</sup> Operator Na<br>R PRODUCI | ION COMPAN       | Y             |                      | 'Elevation<br>2963' |
|                       | أعديهم متكنيه              |          |            |                                                          | <sup>10</sup> Surface Lo              | cation           |               |                      |                     |
| UL or lot no.         | Section                    | Township | Range      | Let Ida                                                  | Feet from the                         | North/South line | Feet from the | East/West line       | County              |
| Н                     | 14                         | 24-S     | 28-E       | -                                                        | 1856'                                 | NORTH            | 356'          | EAST                 | EDDY                |
|                       |                            |          |            |                                                          |                                       |                  |               | Kast/West line       | County              |
| UL or let no.         |                            | Township | Range      | Lot Ida                                                  | Feet from the                         | Nerth/South list | Feet from the |                      | - 1                 |
| Н                     | 13                         | 24-S     | 28-E       | -                                                        | 1650'                                 | NORTH            | 240'          | EAST                 | EDDY                |