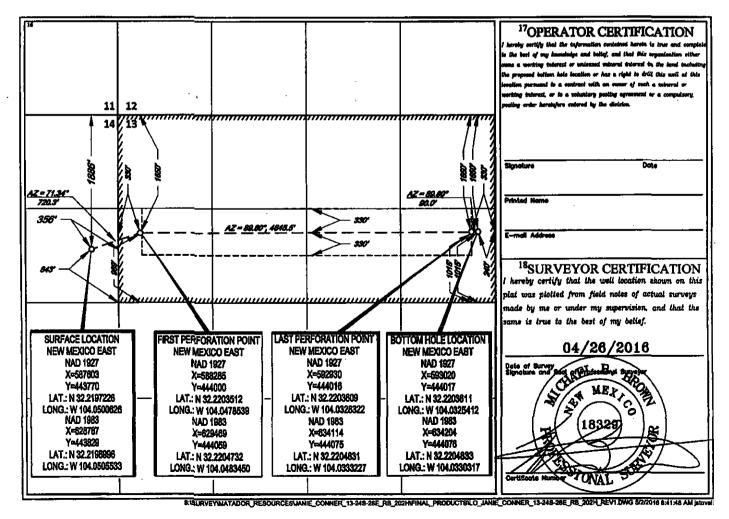

### Janie Conner 13-24S-28E RB #202H

- Surface Hole Location: 1886 feet from the North line and 356 feet from the East line of Section 14, Township 24 South, Range 28 East;
- First Perforation Point: 1650 feet from the North line and 330 feet from the West line of Section 13, Township 24 South, Range 28 East;
- Last Perforation Point: 1650 feet from the North line and 330 feet from the East line of Section 13, Township 24 South, Range 28 East; and
- Bottom Hole Location: 1650 feet from the North line and 240 feet from the East line of Section 13, Township 24 South, Range 28 East.

State of New Mexico
Energy, Minerals & Natural Resources
Department
OIL CONSERVATION DIVISION
1220 South St. Francis Dr.

Sante Fe, NM 87505

Exhibit A

FORM C-102
Revised August 1, 2011
Submit one copy to appropriate
District Office

AMENDED REPORT

| API Number                          |               |                  | LL LOCATION AND ACREAGE DEDICATION PLAT  Pool Code Pool Name |                                           |                          |                        |                    |                        |                  |
|-------------------------------------|---------------|------------------|--------------------------------------------------------------|-------------------------------------------|--------------------------|------------------------|--------------------|------------------------|------------------|
| <sup>4</sup> Property (             | Code          | ,                |                                                              | JANIE C                                   | Property Na              | me<br>-24S-28E R       | <u></u> В          | <b>I</b>               | A Number<br>202H |
| <sup>7</sup> OGRID No.              |               |                  | <br>M                                                        | *Operator Name MATADOR PRODUCTION COMPANY |                          | *Elevation<br>2964*    |                    |                        |                  |
|                                     | •             |                  |                                                              |                                           | <sup>10</sup> Surface Lo | cation                 |                    | •                      |                  |
| UL or lot no.<br><b>H</b>           | Section<br>14 | Township<br>24-S | Range<br>28-E                                                | Let Ida                                   | Feet from the 1886'      | North/South line NORTH | Feet from the 356' | East/West line<br>EAST | EDDY             |
| UL or lot no.<br>H                  | Section<br>13 | Township 24-S    | Range<br>28-E                                                | Lot Idn                                   | Feet from the 1650'      | North/South line NORTH | Feet from the 240' | East/West line<br>EAST | County<br>EDDY   |
| <sup>2</sup> Dedicated Acres<br>320 | "Joint or     | Infill 14Ce      | Passidation Code                                             | 13 Order                                  | No.                      |                        |                    |                        |                  |