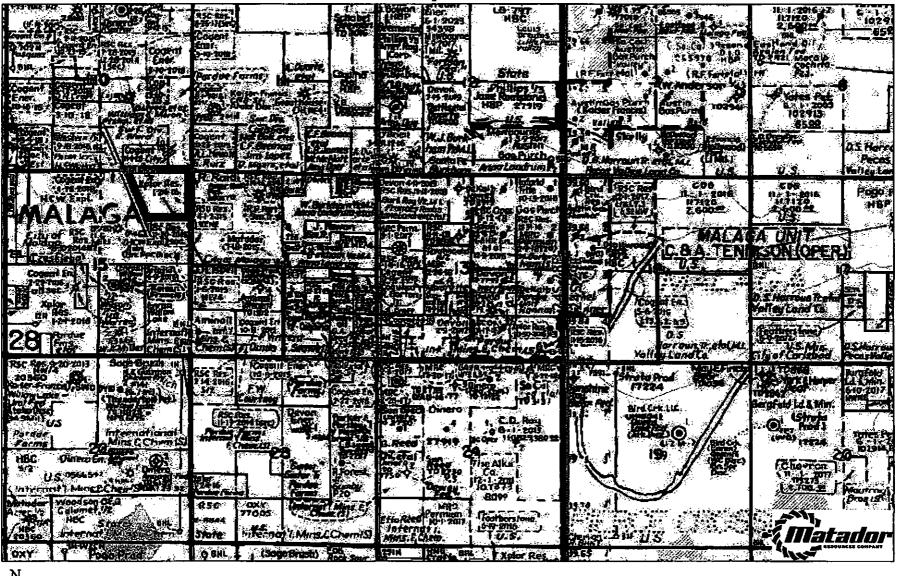

Tel: 505,848,1800 www.modrall.com no special pool rules for this pool, and thus the setback requirements under Rule 19.15.15.10(B) of 660' apply. The completed interval for the proposed Well is closer than 660' from the boundary of the project area. The unorthodox location will encroach towards the E/2 and NW/4 of Section 14, Township 24 South, Range 28 East and the W/2 and NE/4 of section 18, Township 24 South, Range 29 East. A list showing the surrounding ownership and the project area for the proposed Well in relation to adjoining spacing units is attached as Exhibit B.

# Midland Map 13-24S-28E

Exhibit B

Author: Matador Production Company

Date: 7/14/2016

District I
1625 N. French Dr., Hobbs, NM 88240
Phone: (575) 393-6161 Fax: (575) 393-0720
District II
811 S. First St., Artesia, NM 88210
Phone: (575) 748-1283 Fax: (575) 748-9720
District III
1000 Rio Brazos Road, Aztec, NM 87410
Phone: (505) 334-6178 Fax: (505) 334-6170
District IV
1220 S. St. Francis Dr., Sante Fe, NM 87505
Phone: (505) 476-3460 Fax: (505) 476-3462