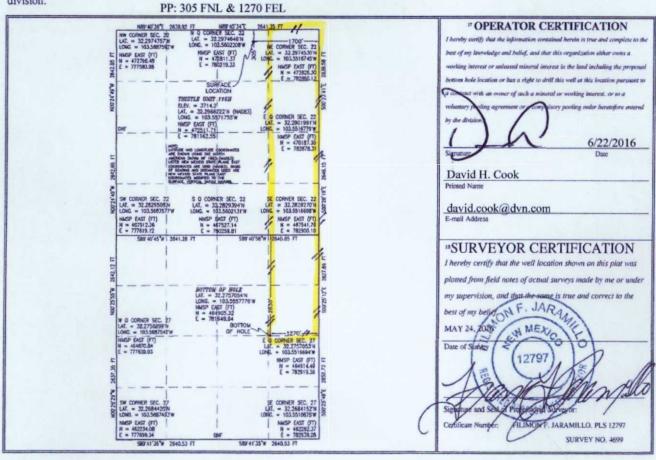

Thistle Unit 116H

E/2 E/2 Section 22 and E/2 NE/4 Section 27-T23S-R33E

Lea County, New Mexico

API# 30-025-43317

### Gentlemen:

Devon Energy Production Company, L.P. ("Devon") plans to drill the referenced horizontal well to an approximate total vertical depth of 9,738' and an approximate total measured depth of 17,250' in order to test the Bone Spring formation. As reflected on the attached C-102, the well has been permitted at a surface location of 305' FNL & 1,700' FEL Section 22-T23S-R33E with a permitted bottom hole location of 2,630' FNL & 1,270' FEL of Section 27-T23S-R33E. The projected upper perf is expected to be approximately 330' FNL & 1,213' FEL Section 22-T23S-R33E and the projected lower perf is expected to be approximately 2,630' FNL & 1,270' FEL Section 27-T23S-R33E. The reason behind permitting this well at an unorthodox location is to maximize recovery.

| 3.9             |                      |                  | <sup>3</sup> Pool Code | <sup>3</sup> Pool Name                        |                    |                           |                    |                        |        |  |  |  |
|-----------------|----------------------|------------------|------------------------|-----------------------------------------------|--------------------|---------------------------|--------------------|------------------------|--------|--|--|--|
| * Property Code |                      |                  |                        | *Property Name *Well Num THISTLE UNIT 116H    |                    |                           |                    |                        |        |  |  |  |
| 6137            | No.                  |                  | DEV                    | Operator Name "Elevation VOMPANY, L.P. 3714.3 |                    |                           |                    |                        |        |  |  |  |
|                 | 10000                |                  |                        |                                               | * Surface          | Location                  |                    |                        |        |  |  |  |
| UL or let no.   | Section 22           | Township<br>23 S | Range<br>33 E          | Lot Idu                                       | Feet from the 305  | North/South line<br>NORTH | Feet from the 1700 | East/West line<br>EAST | County |  |  |  |
|                 |                      | The last         | " Bot                  | tom Hol                                       | e Location If      | Different Fro             | m Surface          |                        |        |  |  |  |
| UL or lot no.   | Section 27           | Township<br>23 S | Range<br>33 E          | Lot Idn                                       | Feet from the 2630 | North/South line<br>NORTH | Feet from the 1270 | EAST                   | County |  |  |  |
| Dedicated Acres | <sup>3</sup> Joint o | Infill "Co       | onsolidation           | Code 15 Or                                    | der No.            |                           |                    |                        |        |  |  |  |

10 Surface Location UL or lot no. Section Township Range Lot Idn Feet from the North/South line Feet from the East/West line County 22 33 E 305 NORTH B 23 S 1700 EAST LEA " Bottom Hole Location If Different From Surface UL or lot no. Feet from the Section North/South line Township Feet from the East/West line County 27 23 S 33 E 2630 H NORTH 1270 EAST LEA Dedicated Acres 14 Consolidation Code Joint or Infill Order No. 240