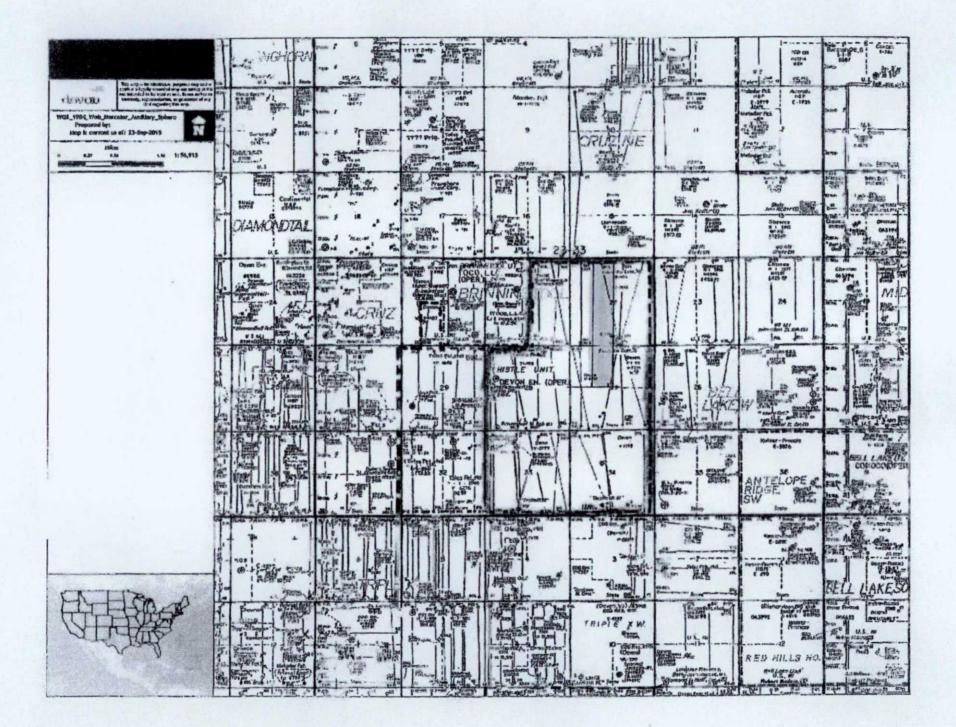

Please note the well is located within the boundary of the Thistle Unit in which Devon is the operator. Enclosed for your convenience is a plat showing the Thistle Unit boundary. Devon is also operator of the wells in Section 15-T23S-R33E and owns 100% of the working interest in Section 15-T23S-R33E.