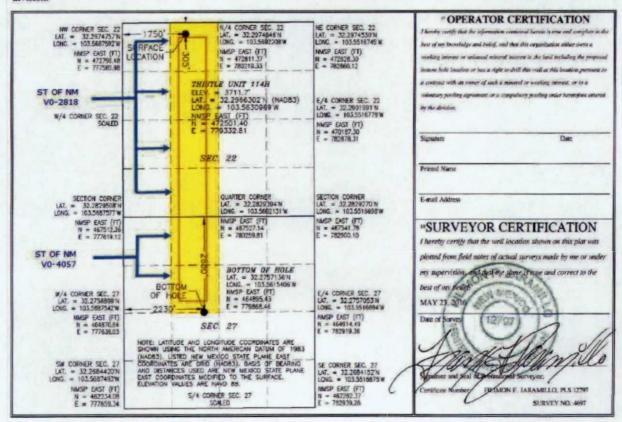

#### Gentlemen:

Devon Energy Production Company, L.P. ("Devon") plans to drill the referenced horizontal well to an approximate total vertical depth of 9,730' and an approximate total measured depth of 17,250' in order to test the Bone Spring formation. As reflected on the attached C-102, the well has been permitted at a surface location of 305' FNL & 1,750' FWL Section 22-T23S-R33E with a permitted bottom hole location of 2,630' FNL & 2,230' FWL of Section 27-T23S-R33E. The projected upper perf is expected to be approximately 330' FNL & 2,284' FWL Section 22-T23S-R33E and the projected lower perf is expected to be approximately 2,630' FNL & 2,230' FWL Section 27-T23S-R33E. The reason behind permitting this well at an unorthodox location is to maximize recovery.

#### WELL LOCATION AND ACREAGE DEDICATION PLAT

| -             | API Numbe         | r                |                                       | <sup>2</sup> Pool Code |                    | <sup>3</sup> Pool Name    |                    |                        |        |  |  |
|---------------|-------------------|------------------|---------------------------------------|------------------------|--------------------|---------------------------|--------------------|------------------------|--------|--|--|
| * Property    | Code              |                  |                                       | * Well Number<br>114H  |                    |                           |                    |                        |        |  |  |
| 'OGRID        |                   |                  | DEVON ENERGY PRODUCTION COMPANY, L.P. |                        |                    |                           |                    |                        |        |  |  |
|               | No. of Street,    |                  |                                       |                        | " Surface          | Location                  |                    |                        |        |  |  |
| UL or lot no. | The second second |                  | Range<br>33 E                         | Lot Idn                | Feet from the 305  | North/South line<br>NORTH | Feet from the 1750 | East/West line<br>WEST | County |  |  |
|               |                   |                  | " Bot                                 | tom Hol                | e Location It      | Different Fro             | m Surface          |                        |        |  |  |
| UL or lot no. | Section 27        | Township<br>23 S | Range<br>33 E                         | Lot Idn                | Feet from the 2630 | North/South line NORTH    | Feet from the 2230 | East/West line<br>WEST | County |  |  |