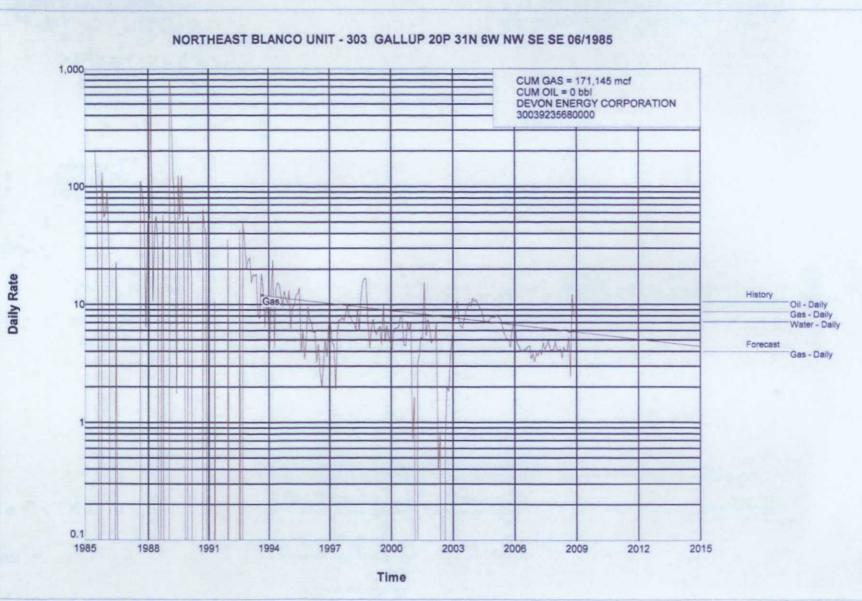

Form C-107A Revised August 1, 2011

APPLICATION TYPE \_\_\_\_Single Weil \_\_\_\_Establish Pre-Approved Pools EXISTING WELLBORE

\_X\_Yes \_\_No

| BP America Production Company                                                                                                                                                               | 737. North Eldridge Parke              | nav. Houston, TX 77079                               |                                         |
|---------------------------------------------------------------------------------------------------------------------------------------------------------------------------------------------|----------------------------------------|------------------------------------------------------|-----------------------------------------|
| Lease                                                                                                                                                                                       | Well No. Unit Lett                     | IIN-06W 990 FSL 990 FEL<br>cr-Section-Township-Range | County                                  |
| OGRID No000778_ Property C                                                                                                                                                                  | ode_013325 API No3                     | 0-039-23568 Lease Type:                              | X_FederalStateFee                       |
| DATA ELEMENT                                                                                                                                                                                | UPPER ZONE                             | INTERMEDIATE ZONE                                    | LOWER ZONE                              |
| Pool Name                                                                                                                                                                                   | Laguna Seca Gallup                     | Bianco Mesaverde                                     | Basin Dakota                            |
| Pool Code                                                                                                                                                                                   | 79870                                  | 72319                                                | 71599                                   |
| Top and Bottom of Pay Section<br>(Performed or Open-Hole Interval)                                                                                                                          | 7005-7454                              | 5345-6100                                            | 7824-7954                               |
| Method of Production<br>(Flowing or Artificial Lift)                                                                                                                                        | Plunger Lift                           | Flowing                                              | Plunger Lift                            |
| Bottornhole Pressure<br>(Note: Pressure data will not be required if the bottom<br>perfocation in the (over zone is within 150% of the<br>depth of the top perforation in the upper zone)   | Original 560 psi<br>Current ~350       | Original 958 psi<br>Current-275                      | Original 1100 psi<br>Current-350        |
| Oil Gravity or Gas BTU<br>(Degree API or Gas BTU)                                                                                                                                           | 980 BTU                                | 1006 BTU                                             | 1023 BTU                                |
| Producing, Shut-In or<br>New Zone                                                                                                                                                           | Producing                              | Producing                                            | Producing                               |
| Date and Oil/Gas/Water Rates of<br>Last Production.<br>(Not: For any poles with no production history,<br>explicant shall be required to attach production<br>estimates and appeoring 4as.) | Date: 10/12/2016<br>Rates: 2.92 mscf/d | Date: 10/12/2016<br>Rates: 139 mscf/d                | Date: 10/12/2016<br>Rates: 70.08 mscf/d |
| Fixed Allocation Percentiage<br>New Ir allocation is band upon something other<br>then current or pick production, negoting that of<br>explanation will be required [                       | Oil Gas                                | Oil                                                  | Oil                                     |