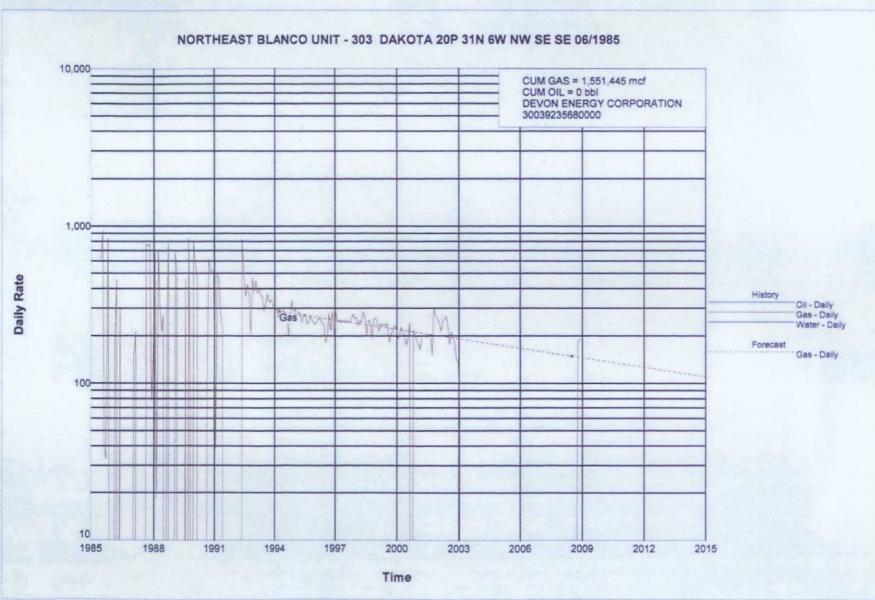

Form C-107A Revised August 1, 2011

APPLICATION TYPE \_\_\_\_Single Weil \_\_\_\_Establish Pre-Approved Pools EXISTING WELLBORE

\_X\_Yes \_\_No

| BP America Production Company                                                                                                                                                               | 737. North Eldridge Parke              | nav. Houston, TX 77079                               |                                         |
|---------------------------------------------------------------------------------------------------------------------------------------------------------------------------------------------|----------------------------------------|------------------------------------------------------|-----------------------------------------|
| Lease                                                                                                                                                                                       | Well No. Unit Lett                     | IIN-06W 990 FSL 990 FEL<br>cr-Section-Township-Range | County                                  |
| OGRID No000778_ Property C                                                                                                                                                                  | ode_013325 API No3                     | 0-039-23568 Lease Type:                              | X_FederalStateFee                       |
| DATA ELEMENT                                                                                                                                                                                | UPPER ZONE                             | INTERMEDIATE ZONE                                    | LOWER ZONE                              |
| Pool Name                                                                                                                                                                                   | Laguna Seca Gallup                     | Bianco Mesaverde                                     | Basin Dakota                            |
| Pool Code                                                                                                                                                                                   | 79870                                  | 72319                                                | 71599                                   |
| Top and Bottom of Pay Section<br>(Performed or Open-Hole Interval)                                                                                                                          | 7005-7454                              | 5345-6100                                            | 7824-7954                               |
| Method of Production<br>(Flowing or Artificial Lift)                                                                                                                                        | Plunger Lift                           | Flowing                                              | Plunger Lift                            |
| Bottornhole Pressure<br>(Note: Pressure data will not be required if the bottom<br>perfocation in the (over zone is within 150% of the<br>depth of the top perforation in the upper zone)   | Original 560 psi<br>Current ~350       | Original 958 psi<br>Current-275                      | Original 1100 psi<br>Current-350        |
| Oil Gravity or Gas BTU<br>(Degree API or Gas BTU)                                                                                                                                           | 980 BTU                                | 1006 BTU                                             | 1023 BTU                                |
| Producing, Shut-In or<br>New Zone                                                                                                                                                           | Producing                              | Producing                                            | Producing                               |
| Date and Oil/Gas/Water Rates of<br>Last Production.<br>(Not: For any poles with no production history,<br>explicant shall be required to attach production<br>estimates and appeoring 4as.) | Date: 10/12/2016<br>Rates: 2.92 mscf/d | Date: 10/12/2016<br>Rates: 139 mscf/d                | Date: 10/12/2016<br>Rates: 70.08 mscf/d |
| Fixed Allocation Percentiage<br>New Ir allocation is band upon something other<br>then current or pick production, negoting that of<br>explanation will be required [                       | Oil Gas                                | Oil                                                  | Oil                                     |