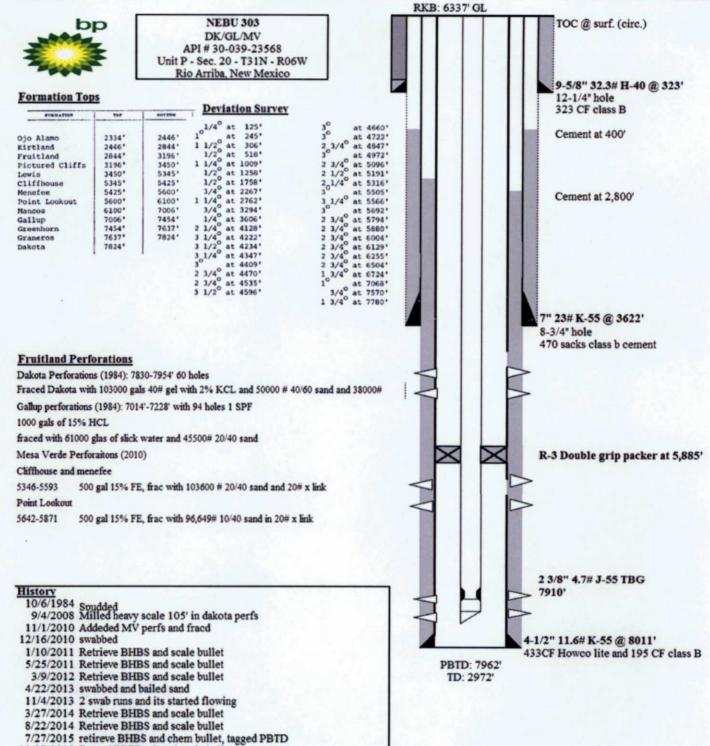

#### **Northeast Blanco Unit 303**

API # 30-039-23568

Location: Unit P - Sec. 20 - T31N - R06W

Rio Arriba, New Mexico

#### **Reason/Background for Job**

In order to optimize production in the well, it is proposed to unset the packer, pull tubing, cleanout to PBTD if needed and run tubing allowing the MV to be commingled with the already commingled GALLUP and DK.

#### **Basic Job Procedure:**

- 1. Unset Packer
- 2. Pull Tubing
- 3. Clean Out to PBTD (if needed)
- 4. Run Tubing without packer
- 5. Install bottom hole bumper spring and plunger
- 6. Return Well to production

Current:

<sup>10/27/2015</sup> Tagged PBTD, placed scale bullet

#### **Proposed:**

- 10/27/2015 Tagged PBTD, placed scale bullet

District I 1625 N. Franch Drive. Hobbs, MM #240

District II 811 S. First St., Arturia, NM 48210

District III 1000 Rio Brazoe Road, Asten NM \$7410 District IV