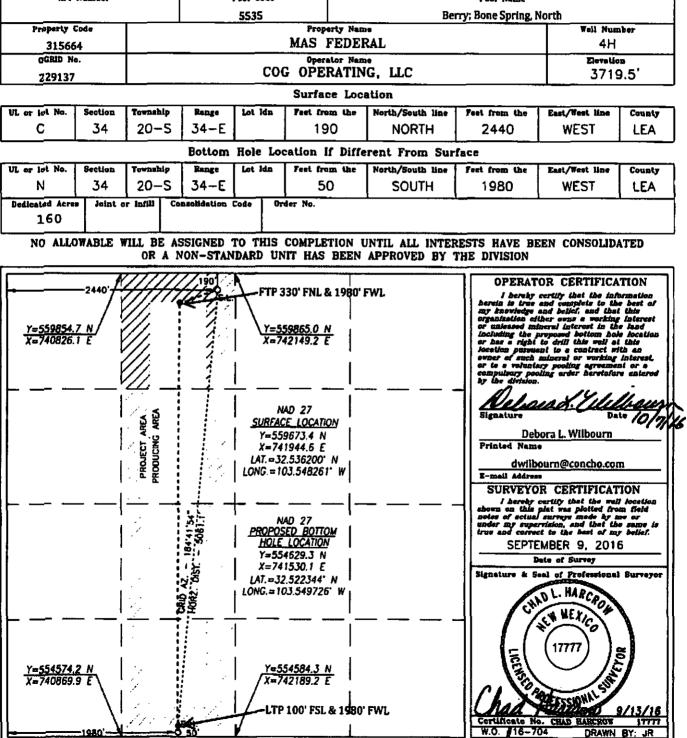

State of New Mexico DISTRICT I DISTRICT II 511 8. MEST ST., ARTESIA, ACH 64210 Parter: (173) 748-1233 Part (878) 748-9728 OIL CONSERVATION DIVISION 1220 SOUTH ST. FRANCIS DR. DISTRICT III 1000 800 SRAZOS ED., AZTEC, NM 87410 Pbeat: (808) 334-8178 Par: (805) 334-8179 Santa Fe, New Mexico 87505 DISTRICT IV 1820 S. MT. FRANCIS DEL. BANTA FE. NH 67605 Phone: (505) 476-3440 Par: (505) 476-3482 WELL LOCATION AND ACREAGE DEDICATION PLAT **API** Number Pool Code Pool Name 5535 Property Code **Property** Name MAS FEDERAL 315664 **GGRID** No. Operator Name COG OPERATING, LLC 229137 Surface Location UL or lot No. Township lot ida Feet from the North/South line Section Range С 34 20-5 34-E 190 NORTH 2440

Form C~102 Revised August 1, 2011 Submit one copy to appropriate **District** Office

C AMENDED REPORT

# Mas Federal #4H

-

Dear Mr. Lowe:

Pursuant to Division Rule 19.15.15.13, COG Operating LLC (COG) respectfully requests administrative approval of an unorthodox oil well location for its Mas Federal #4H well. The producing interval of this well does not meet the 330' from the outer boundary of the producing area requirement. Attached is a Form C-102 showing the project area and the producing area of this well.

COG is seeking approval of the unorthodox location in order to maximize recovery of reserves. The New Mexico Oil Conservation Division's approval of the unorthodox completed interval for the Mas Federal #4H well will allow for efficient recovery of reserves thereby preventing waste and improving well performance.