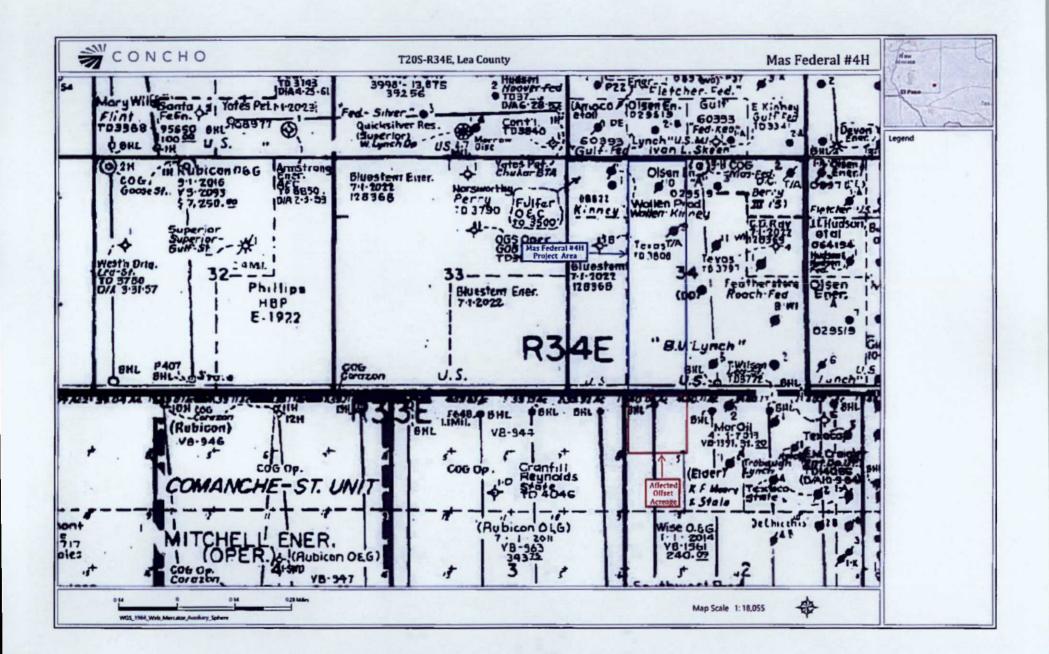

The affected offset tract is Lot 4 of Section 2-T21S-R33E. COG Operating, LLC is the designated operator of this tract. A notice letter of this application has been sent by certified mail this date to all working interest owners under said offset tract. The notice letter advises the working interest owners that in the event they have an objection to COG's application, they must file a written letter of objection with the Division within twenty (20) days from the date the Division received this application.

Dear Mr. Lowe:

Pursuant to Division Rule 19.15.15.13, COG Operating LLC (COG) respectfully requests administrative approval of an unorthodox oil well location for its Mas Federal #4H well. The producing interval of this well does not meet the 330' from the outer boundary of the producing area requirement. Attached is a Form C-102 showing the project area and the producing area of this well.

COG is seeking approval of the unorthodox location in order to maximize recovery of reserves. The New Mexico Oil Conservation Division's approval of the unorthodox completed interval for the Mas Federal #4H well will allow for efficient recovery of reserves thereby preventing waste and improving well performance.