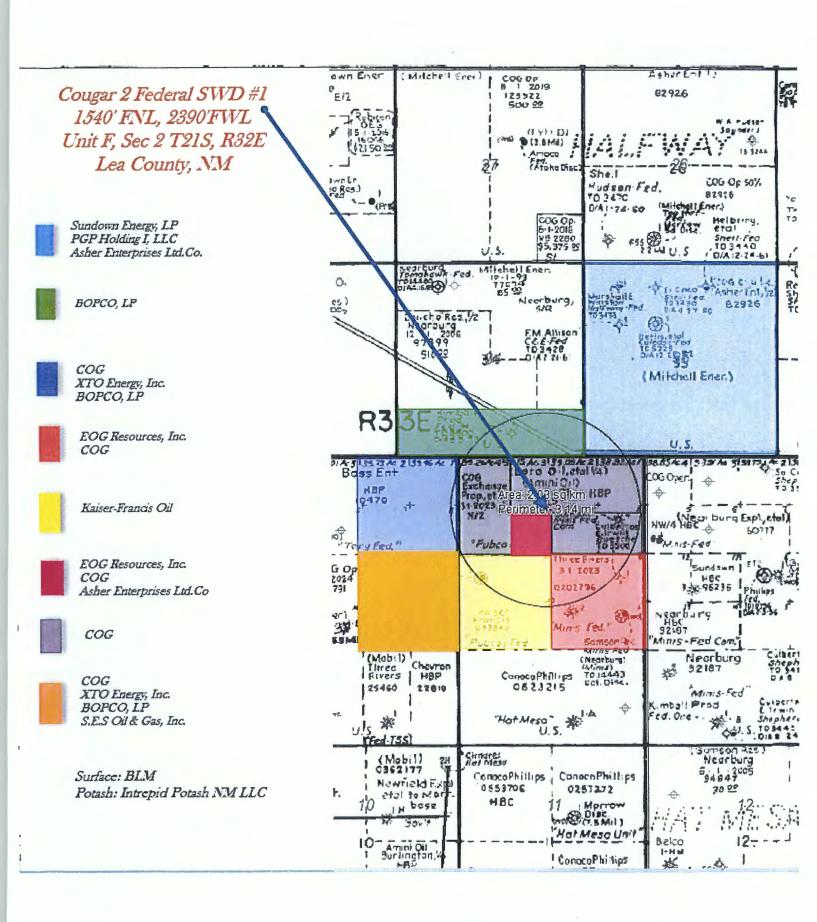

Section 2: 1540' FNL & 2390' FWL

Lea County, New Mexico

Dear Mr. Goetze:

COG Operating LLC respectfully requests administrative approval for authorization to inject for the referenced well. Attached, for your review, is a copy of the C-108 application. Once we receive the newspaper publication and all certified return receipts, I will send you a copy.

# VI.

No Wells Penetrate Proposed Disposal Interval Within Half Mile Area of Review

Cougar 2 Federal SWD #1

Township 21 South, Range 32 East, N.M.P.M.

Section 2: 1540' FNL & 2390' FWL

Lea County, New Mexico

To Whom It May Concern:

Enclosed for your review is a copy of COG Operating LLC's C-108 Application to Inject for the above referenced well. We plan to drill this well for SWD service if our C-108 is approved. As a requirement of the New Mexico Oil Conservation Division, we are notifying you because you have been identified as the surface owner or an operator within a half mile radius area of review. Any objections must be submitted in writing to NMOCD, 1220 S. St. Francis Drive, Santa Fe, New Mexico 87505. Objections must be received within fifteen (15) days of receipt of this letter.