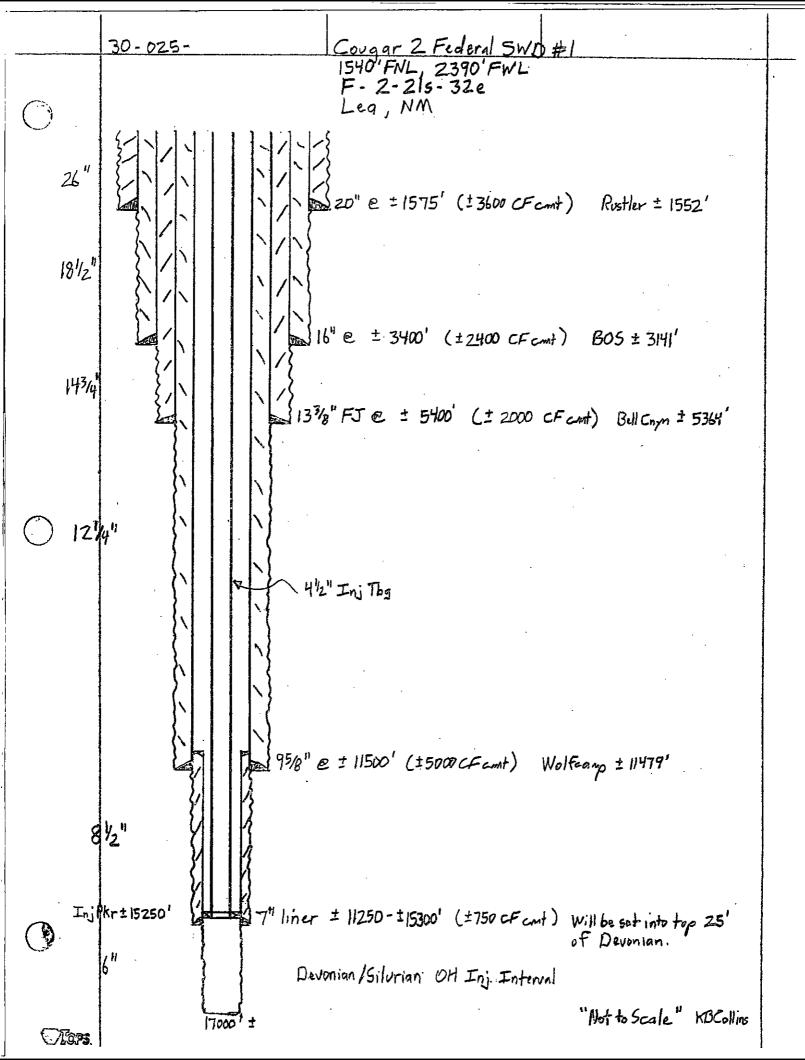

### C-108 Application for Authorization to Inject COUGAR 2 FEDERAL SWD 1 1540' FNL, 2390' FWL Unit F, Sec 2, T21S, R32E Lea County, NM

COG Operating, LLC, proposes to drill the captioned well and make it into an open hole Devonian-Silurian SWD well from approximately 15,300' to 17,000'.

- V. Map is attached.
- VI. No wells within the ½ mile radius area of review penetrate the proposed injection zone.
- VII. 1. Proposed average daily injection rate = 17,300 BWPD Proposed maximum daily injection rate = 25,000 BWPD
  - 2. Closed system
  - 3. Proposed maximum injection pressure = 3060 psi (0.2 psi/ft. x 15300' ft.)
  - 4. Source of injected water will be Delaware Sand, Bone Spring and Wolfcamp produced water. No compatibility problems are expected (we've seen no compatibility issues in other Devonian SWDs that take the same produced water as the proposed SWD well). Analyses of Delaware, Bone Spring and Wolfcamp waters are attached. There are no Devonian-Silurian receiving formation water analyses available in this area.
- VIII. The injection zone is the Devonian-Silurian from 15300' to 17000' which is composed of porous limestone and dolomite. Any underground water sources will be shallower than 1552' based on the top of the Rustler Anhydrite at approximately 1552'.
  - IX. The Devonian-Silurian injection interval will be acidized with approximately 40,000 gals of 20% HCl acid.
  - X. Well logs and mud log will be filed with the Division. There are no nearby well logs available for the Devonian-Silurian section.
  - XI. There are no fresh water wells within a mile or the proposed SWD well.
- XII. After examining the available geologic and engineering data, no evidence was found of open faults or any other hydrologic connection between the disposal zone and any underground sources of drinking water.
- XIII. Proof of Notice is attached.

### INJECTION WELL DATA SHEET

| OPERATOR: COG Operating LLC        |                   |                       |                           |                            |
|------------------------------------|-------------------|-----------------------|---------------------------|----------------------------|
| WELL NAME & NUMBER: Cougar 2 Feder | al SWO #1         |                       |                           |                            |
| WELL LOCATION: 1540 FNL 2390 FWL   | f=                | 2                     | 215                       | 32e                        |
| FOOTAGE LOCATION                   | UNIT LETTER       | SECTION               | TOWNSHIP                  | RANGE                      |
| WELLBORE SCHEMATIC                 |                   | WELL C<br>Surface     | ONSTRUCTION DAT<br>Casing | <u>~A</u>                  |
|                                    | Hole Size: 26"    |                       | Casing Size: 20"          | e±1575'                    |
|                                    | Cemented with:    | sx.                   | or <u>± 3600</u>          | ft <sup>3</sup>            |
|                                    | Top of Cement:    | Surface               | Method Determine          | d: <u>Design</u>           |
| C Attached Wellbore                |                   | <u>Intermedia</u>     | te Casing                 |                            |
| See Attached Wellbore<br>Schematic | 181/2"            |                       | 1 10                      | ± 3400'                    |
| Schematic                          | Hole Size: 143/4' | 1                     | Casing Size: 1370"        | FJe ± 5400'                |
|                                    | Cemented with:    | sx.                   | or <u> </u>               | ft <sup>3</sup>            |
|                                    | Top of Cement: 5  | urface                | Method Determine          | Design<br>d: <u>Design</u> |
|                                    |                   | Productio             | n Casing                  | •                          |
|                                    | 121/4"            | <del></del>           |                           | 2 ± 11500'                 |
|                                    | Hole Size: 81/2"  |                       | Casing Size: 7" lin       |                            |
|                                    |                   |                       | ± 5000                    | n3                         |
|                                    |                   | irface                | or ± 750                  | Design                     |
|                                    | Top of Cement: To | p of Liner            | Method Determined         | d: <u>Design</u>           |
|                                    | Total Depth: +1   | 7,000′                |                           |                            |
|                                    |                   | Injection             | Interval                  |                            |
|                                    | ± 153             | 00 <sup>1</sup> fee   | t to ±17000               | /<br>                      |
|                                    |                   | (Perforated or Open H | Iole; indicate which)     |                            |

### **INJECTION WELL DATA SHEET**

| Type of Packer: CRA 10K Permanent or Nick:   plated 10K dashle grip retrieval  Packer Setting Depth: ± 15250'  Other Type of Tubing/Casing Seal (if applicable): N/A  Additional Data  1. Is this a new well drilled for injection? X Yes No  If no, for what purpose was the well originally drilled?  2. Name of the Injection Formation: Descript / Silvian  3. Name of Field or Pool (if applicable): Hat Mesa  4. Has the well ever been perforated in any other zone(s)? List all such perforated intervals and give plugging detail, i.e. sacks of cement or plug(s) used.  5. Give the name and depths of any oil or gas zones underlying or overlying the proposed injection zone in this area:    Vnderlying: None   Overlying: None   Overlying: Delaware ± 6600-8600' Bone Spring ± 9475-11400   Wolfcamp ± 11400-11750' Strain ± 12850-12900'   Afoka ± 13000-13100' Morrow ± 13100-14500' | Tub | oing Size: 41/2"                                                            | Lining Material: IPC/Fiberglass                                                 |
|---------------------------------------------------------------------------------------------------------------------------------------------------------------------------------------------------------------------------------------------------------------------------------------------------------------------------------------------------------------------------------------------------------------------------------------------------------------------------------------------------------------------------------------------------------------------------------------------------------------------------------------------------------------------------------------------------------------------------------------------------------------------------------------------------------------------------------------------------------------------------------------------------------|-----|-----------------------------------------------------------------------------|---------------------------------------------------------------------------------|
| Packer Setting Depth: ± 15250'  Other Type of Tubing/Casing Seal (if applicable):                                                                                                                                                                                                                                                                                                                                                                                                                                                                                                                                                                                                                                                                                                                                                                                                                       | ТуĮ | pe of Packer: <u>CRA 10K Perman</u> e                                       | nt or Nickel plated IDK double grip retrievals                                  |
| Additional Data  1. Is this a new well drilled for injection? X YesNo  If no, for what purpose was the well originally drilled?  2. Name of the Injection Formation: Devivir an / Silvian  3. Name of Field or Pool (if applicable): Hat Mesa  4. Has the well ever been perforated in any other zone(s)? List all such perforated intervals and give plugging detail, i.e. sacks of cement or plug(s) used. No  5. Give the name and depths of any oil or gas zones underlying or overlying the proposed injection zone in this area:  Viderlying: None  Overlying: Delaware ± 6600-8600' Bone Spring ± 9475-11400.                                                                                                                                                                                                                                                                                    |     |                                                                             |                                                                                 |
| 1. Is this a new well drilled for injection? X Yes No  If no, for what purpose was the well originally drilled?  2. Name of the Injection Formation: Devonion / Silvrian  3. Name of Field or Pool (if applicable): Hat Mes a  4. Has the well ever been perforated in any other zone(s)? List all such perforated intervals and give plugging detail, i.e. sacks of cement or plug(s) used. No  5. Give the name and depths of any oil or gas zones underlying or overlying the proposed injection zone in this area:    Vnderlying: None   Overlying: Delaware ± 6600-8600' Bone Spring ± 9475-11400                                                                                                                                                                                                                                                                                                  | Otł | ner Type of Tubing/Casing Seal (if ap                                       | plicable): N/A                                                                  |
| If no, for what purpose was the well originally drilled?  2. Name of the Injection Formation: Devonion / Silvrian  3. Name of Field or Pool (if applicable): Hat Mes a  4. Has the well ever been perforated in any other zone(s)? List all such perforated intervals and give plugging detail, i.e. sacks of cement or plug(s) used. No  5. Give the name and depths of any oil or gas zones underlying or overlying the proposed injection zone in this area:    Vnderlying: None   Overlying: None   Delaware + 6600 - 8600'   Bone Spring + 9475 - 11400                                                                                                                                                                                                                                                                                                                                            |     |                                                                             | Additional Data                                                                 |
| 2. Name of the Injection Formation: Devovian / Silvian  3. Name of Field or Pool (if applicable): Hat Mes a  4. Has the well ever been perforated in any other zone(s)? List all such perforated intervals and give plugging detail, i.e. sacks of cement or plug(s) used. No  5. Give the name and depths of any oil or gas zones underlying or overlying the proposed injection zone in this area:  Viderlying: None  Overlying: Delaware ± 6600-8600' Bone Spring ± 9475-11400                                                                                                                                                                                                                                                                                                                                                                                                                       | 1,  | Is this a new well drilled for injection                                    | π? <u>X</u> Yes <u>No</u>                                                       |
| <ol> <li>Name of Field or Pool (if applicable): Hat Mes q</li> <li>Has the well ever been perforated in any other zone(s)? List all such perforated intervals and give plugging detail, i.e. sacks of cement or plug(s) used. No</li> <li>Give the name and depths of any oil or gas zones underlying or overlying the proposed injection zone in this area:         <ul> <li>Underlying: None</li> <li>Overlying: Delaware ± 6600 - 8600'</li> <li>Bone Spring ± 9475 - 11400</li> </ul> </li> </ol>                                                                                                                                                                                                                                                                                                                                                                                                   |     | If no, for what purpose was the wel                                         | originally drilled?                                                             |
| <ul> <li>4. Has the well ever been perforated in any other zone(s)? List all such perforated intervals and give plugging detail, i.e. sacks of cement or plug(s) used. No</li> <li>5. Give the name and depths of any oil or gas zones underlying or overlying the proposed injection zone in this area:  <ul> <li>Vnderlying: None</li> <li>Overlying: Delaware ± 6600 - 8600'</li> <li>Bone Spring ± 9475 - 11400</li> </ul> </li> </ul>                                                                                                                                                                                                                                                                                                                                                                                                                                                              | 2.  | Name of the Injection Formation:                                            | Devonian/Silvrian                                                               |
| intervals and give plugging detail, i.e. sacks of cement or plug(s) used                                                                                                                                                                                                                                                                                                                                                                                                                                                                                                                                                                                                                                                                                                                                                                                                                                | 3.  | Name of Field or Pool (if applicable                                        | ): Hat Mesa                                                                     |
| Underlying: None  Overlying: Delgware ± 6600-8600' Bone Spring ± 9475-11400                                                                                                                                                                                                                                                                                                                                                                                                                                                                                                                                                                                                                                                                                                                                                                                                                             | 4.  | Has the well ever been perforated in intervals and give plugging detail, i. | any other zone(s)? List all such perforated e. sacks of cement or plug(s) used. |
| Overlying: Delaware + 6600-8600' Bone Spring + 9475-11400                                                                                                                                                                                                                                                                                                                                                                                                                                                                                                                                                                                                                                                                                                                                                                                                                                               | 5.  |                                                                             | or gas zones underlying or overlying the proposed                               |
| Overlying! Delaware ± 6600-8600' Bone Spring ± 9475-11400  Wolfcamp ± 11400-11750' Strawn ± 12850-12900'  Atoka ± 13020-13120' Morrow ± 13100-14500'                                                                                                                                                                                                                                                                                                                                                                                                                                                                                                                                                                                                                                                                                                                                                    |     | Underlying: None                                                            |                                                                                 |
| Wolfcamp ± 11400-11750' Strain ± 12850-12900'<br>Atoka ± 13000-13100' Morrow ± 13100-14500'                                                                                                                                                                                                                                                                                                                                                                                                                                                                                                                                                                                                                                                                                                                                                                                                             |     | Overlying! Delaware                                                         | ± 6600-8600' Bone Spring ± 9475-11400                                           |
| Atoka ± 13020-13100' Morrow ± 13100-14500'                                                                                                                                                                                                                                                                                                                                                                                                                                                                                                                                                                                                                                                                                                                                                                                                                                                              |     | Wolfcamo                                                                    | ± 11400-11750' Strain ± 12850-12900'                                            |
|                                                                                                                                                                                                                                                                                                                                                                                                                                                                                                                                                                                                                                                                                                                                                                                                                                                                                                         |     | Atoka ±13                                                                   | 120-13190' Morrow ± 13100-14500'                                                |

# VI.

No Wells Penetrate Proposed Disposal Interval Within Half Mile Area of Review

# No Log Available Across Proposed Devonian Injection Interval From Well in Area