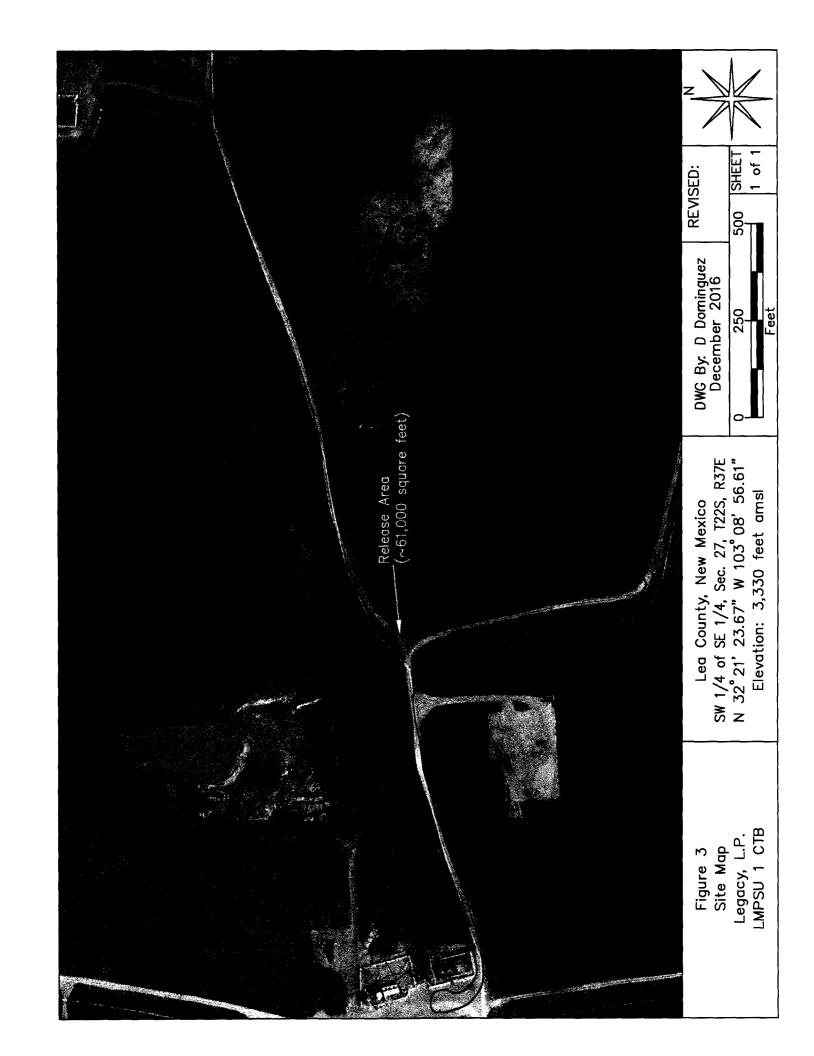

Approximately 730 bbls of produced water were released when an injection line failed; approximately 660 bbls were recovered (reference *Figure 3* and attached photographs). Based on available information, it was projected distance between impacted soil and groundwater is approximately 60 vertical feet. Utilizing this information, NMOCD Recommended Remedial Action Levels (RRALs) for this Site were determined as follows: