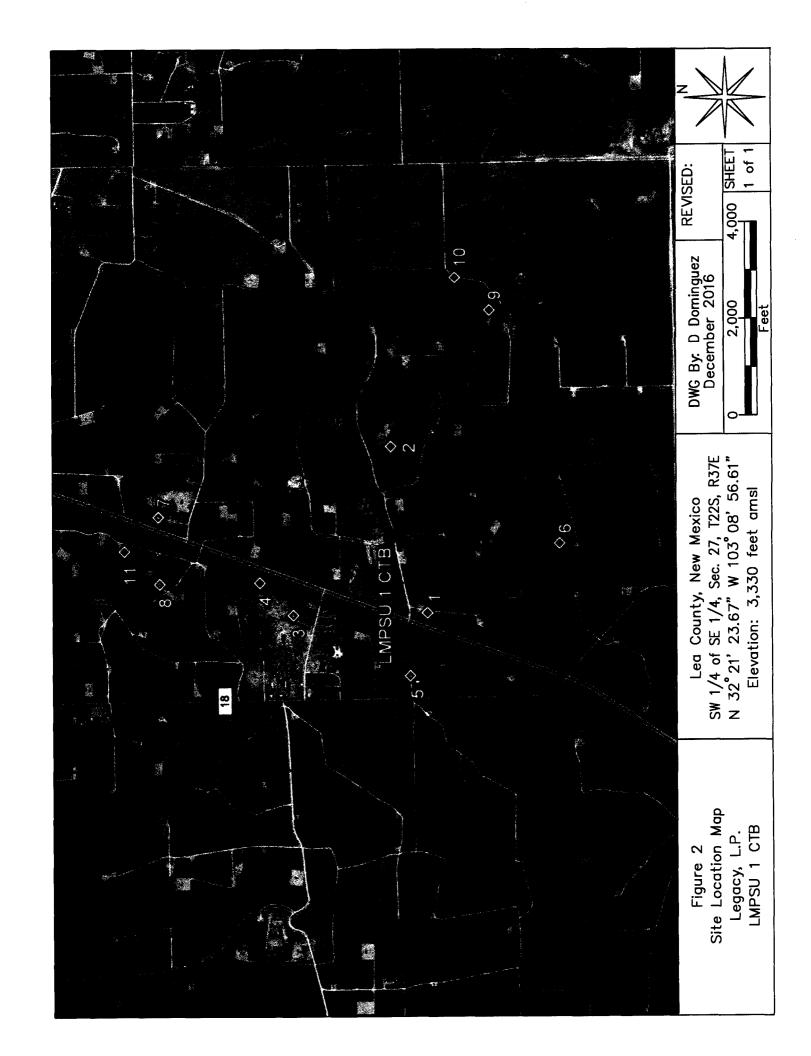

The site is located approximately five (5) miles south-east of Eunice, New Mexico (reference *Figure 1*). A search for water wells was completed utilizing the New Mexico Office of the State Engineer's website and a United States Geological Survey (USGS) database. There are eleven (11) wells located in the area surrounding the release site (reference *Table 1*). Also, no wells (domestic, agriculture or public) and no bodies of surface water exist within a 1,000-foot radius of the release site (reference *Figure 2*). Groundwater data indicated the average water depth is approximately 60 feet below ground surface (bgs). The attached site information and metrics form ranks the site in accordance with the NMOCD Guidelines for Remediation of Leaks, Spills and Releases (August 13, 1993).

File

LMPSU 1 CTB

TABLE 1

Well Data

Legacy, L.P. - LMPSU 1 CTB

|       |                                                                                    | _        |               |                                                                                          | <u> </u>   | <u> </u> | $\vdash$ | _             |              |            |          |       |           |                        | Depth    |
|-------|------------------------------------------------------------------------------------|----------|---------------|------------------------------------------------------------------------------------------|------------|----------|----------|---------------|--------------|------------|----------|-------|-----------|------------------------|----------|
| Dof # |                                                                                    | 1120     |               |                                                                                          | 790        |          | - 3      | <u>.</u>      |              |            | _        | 8     | Date      | Surface                | \$       |
| # IZE | weil willinger                                                                     | osc<br>— | Ose Diversion | Owner                                                                                    | <u> </u>   | 9        | <u>.</u> | <u>=</u><br>ਤ | Sun deat age | Casung     | Mortanig |       | Measured  | Elevation <sup>C</sup> | Water    |
|       |                                                                                    | -        | -             |                                                                                          |            |          |          |               |              |            |          |       |           |                        | (ft bgs) |
| L     | CP 00142                                                                           | PLS.     | 15            | R.D. SIMS                                                                                | 1          | 2        | 1 3      | 34 22S        | 37E 37E      | 673704     | 3581247  | 605   | 31-Dec-38 | 3,333                  |          |
| 2     | CP 00141                                                                           | PDM      | 3             | R.D. SIMS                                                                                | 4          | 4        | 4 2      | 27   22S      | S 37E        | 674701     | 3581464  | 989   | 31-Dec-09 | 3,322                  | ;        |
| 3     | CP 00243                                                                           | QNI      | 32            | VERSADO GAS PROCESSORS LLC                                                               | _          | 2        | 3 2      | 27 22S        | S 37E        | 673690     | 3582051  | 752   | 17-Jan-02 | 3,335                  | 54       |
| 4     | CP 00009                                                                           | QNI      | 32            | SKELLY OIL COMPANY                                                                       | 4          | 4        | 1        | 27 22S        | S 37E        | 673883     | 3582253  | 835   | 17-Jan-02 | 3,340                  | 52       |
| 5     | CP 01157                                                                           | DOM      | -             | BETHANY SKILES                                                                           | 1          | 1        | 1 3      | 34 22S        | S 37E        | 673324     | 3581348  | 847   | 02-Apr-13 | 3,339                  | 1        |
| 9     | CP 00143                                                                           | PLS      | <br>          | R.D. SIMS                                                                                | _          | _        | 4 3      | 34 22S        | S 37E        | 674121     | 3580450  | 1,017 | 31-Dec-36 | 3,329                  | ;        |
| 7     | CP 00445                                                                           | PRO      | 6.5           | HAROLD E. JOHNSON                                                                        | 2          |          | 2 2      | 27 22S        | S 37E        | 674277     | 3582863  | 1,401 | 1         | 3,340                  | ;        |
| 8     | CP 00384                                                                           | PLS      | 5             | WILLIAM E. JOHNSTON                                                                      | 2          | 2        | 1 2      | 27 22S        | 37E          | 673875     | 3582855  | 1,418 | -         | 3,348                  | 1,       |
| 6     | CP 00144                                                                           | IRR      | 18            | R.D. SIMS                                                                                | 2          | 4        | 1 3      | 35 22S        | S 37E        | 675520     | 3580874  | 1,479 | 31-Dec-22 | 3,313                  | 57       |
| 10    | CP 00146                                                                           | COM      | 5             | R.D. SIMS                                                                                | 3          | _        | 2 3      | 35 22S        | 37E          | 675715     | 3581083  | 1,597 | 31-Dec-48 | 3,318                  | . 69     |
| 11    | CP 00382                                                                           | PDL      | . 5           | WILLIAM E. JOHNSTON                                                                      | 3          | 3        | 4 2      | 22 22S        | S 37E        | 674070     | 3583065  | 1,601 |           | 3,345                  | :        |
| *     | * - Dota obtained from the Many Maries Office of the State Emeiner Woheite (better | Morrison | Jeffan of tha | Code Emainent Wohelte (Letter Hirroften one etate um vie 7001 (WATEDS fur Danie Semilat) | 311 444 5. | 7001     | V/YY/    | TED C/        | Door.        | Con lot 1) |          |       |           |                        |          |