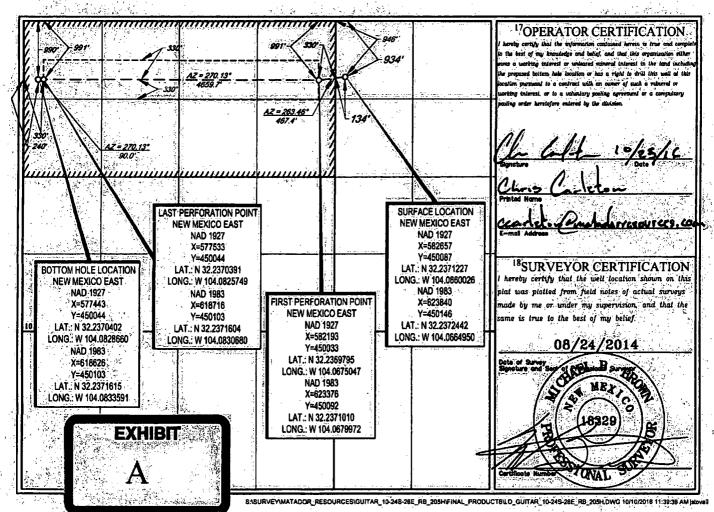

#### Dear Mr. Catanach:

Matador Production Company (OGRID No. 228937) seeks administrative approval of an unorthodox well location ("NSL") for its Guitar 10-24S-28E RB #205H well (API No. forthcoming) to be completed within the Culebra Bluff; Wolfcamp, South (Gas) pool (Pool Code 75750) underlying the N/2 of Section 10, Township 24S, Range 28E, N.M.P.M., Eddy County, New Mexico. A C-102 for the Well is attached as Exhibit A. This is a horizontal Well that will be drilled as follows:

#### Guitar 10-24S-28E RB #205H

- Surface Hole Location: 934 feet from the North line and 134 feet from the West line of Section 11, Township 24 South, Range 28 East;
- <u>First Perforation Point</u>: 991 feet from the North line and 330 feet from the East line of Section 10, Township 24 South, Range 28 East;
- <u>Last Perforation Point</u>: 991 feet from the North line and 330 feet from the West line of Section 10, Township 24 South, Range 28 East; and
- <u>Bottom Hole Location</u>: 990 feet from the North line and 240 feet from the West line of Section 10, Township 24 South, Range 28 East.

District IV 1220 S. Si. Francis Dr., Sante Pe, NM 87505 Phone: (505) 476-3460 Fax: (505) 476-3462 State of New Mexico Energy, Minerals & Natural Resources Department OIL CONSERVATION DIVISION 1220 South St. Francis Dr. Sante Fe, NM 87505 FORM C-102 Revised August 1, 2011 Submit one copy to appropriate District Office

AMENDED REPORT

| imber<br>5H<br>Hon<br>9' |
|--------------------------|
| -                        |
| ~                        |
|                          |
| Cennty<br>EDDY           |
| Coun                     |
| EDDY                     |
| -                        |

AMENDED REPORT

|             | the second    | <u> </u> | VELL L | JUCATION                                                                                                       | AND            | ACKEA       | GE DEDICAI | IUN PLAI            |       | <u> </u>    |
|-------------|---------------|----------|--------|----------------------------------------------------------------------------------------------------------------|----------------|-------------|------------|---------------------|-------|-------------|
|             | API Number    | r (      |        | Pool Code                                                                                                      |                |             |            | Pool Name           |       |             |
| 1           |               |          |        | i e fa ar se de la companya de la c |                |             |            |                     |       |             |
| ta stak Arr | in our cater. |          |        |                                                                                                                | أصلاف والمرارب | ese estados |            | a shi a shi a shi a | 1.1   |             |
| roperty (   | ode           |          |        |                                                                                                                | 5Pro           | operty Name | -3 N - 1   | <i>2</i>            | 1 N 1 | Well Number |

|                                                                                                      | San Alina and Alina a<br>Alina and Alina and Ali<br>Alina and Alina and A                                                                                                                                                                                                                                                                                                                                                                                                                                                                                                                                                                                                                                         | ،<br>باير                                     | GUITAR 1                | 0-24S-28E RB                          |                                                                           | #205H                                    |
|------------------------------------------------------------------------------------------------------|-------------------------------------------------------------------------------------------------------------------------------------------------------------------------------------------------------------------------------------------------------------------------------------------------------------------------------------------------------------------------------------------------------------------------------------------------------------------------------------------------------------------------------------------------------------------------------------------------------------------------------------------------------------------------------------------------------------------------------------------------------------------------------------------------------------------------------------------------------------------------------------------------------------------------------------------------------------------------------------------------|-----------------------------------------------|-------------------------|---------------------------------------|---------------------------------------------------------------------------|------------------------------------------|
| OGRID No.                                                                                            | Her were eine soller sollten sollten and an an anna an an an an an an an an an a                                                                                                                                                                                                                                                                                                                                                                                                                                                                                                                                                                                                                                                                                                                                                                                                                                                                                                                | MA                                            |                         | DUCTION COMPA                         |                                                                           | 'Elevation                               |
| م می میکند.<br>۲۰۰۰ میکند میکند و مام میکند توسط ایکند.<br>۱۰۰۰ میکند میکند و میکند و میکند و میکند. | and the second | an and an | <sup>10</sup> Surf      | ace Location                          | naan oo na madaa ka ka saan ina ka sa | ne en e |
| UL or lot no.<br>D                                                                                   | Section Toweship<br>11 24-S                                                                                                                                                                                                                                                                                                                                                                                                                                                                                                                                                                                                                                                                                                                                                                                                                                                                                                                                                                     | Range<br>28-E                                 | Lot Idii<br>- 934       | rom the North/South line<br>NORTH     | Feet from the 134'                                                        | Eest/West line County                    |
| in the second second                                                                                 |                                                                                                                                                                                                                                                                                                                                                                                                                                                                                                                                                                                                                                                                                                                                                                                                                                                                                                                                                                                                 |                                               |                         |                                       |                                                                           |                                          |
| UL or lot no.<br>D                                                                                   | Section Township                                                                                                                                                                                                                                                                                                                                                                                                                                                                                                                                                                                                                                                                                                                                                                                                                                                                                                                                                                                | 28-E                                          | Lot Idn Feel f<br>990   | rom the North/South line              | Feet from the 240'                                                        | East/Wert line County                    |
| <sup>12</sup> Dedicated Acres                                                                        | Jolāt or Infill                                                                                                                                                                                                                                                                                                                                                                                                                                                                                                                                                                                                                                                                                                                                                                                                                                                                                                                                                                                 | onsolidation Code                             | <sup>15</sup> Order No. | · · · · · · · · · · · · · · · · · · · | £m                                                                        |                                          |