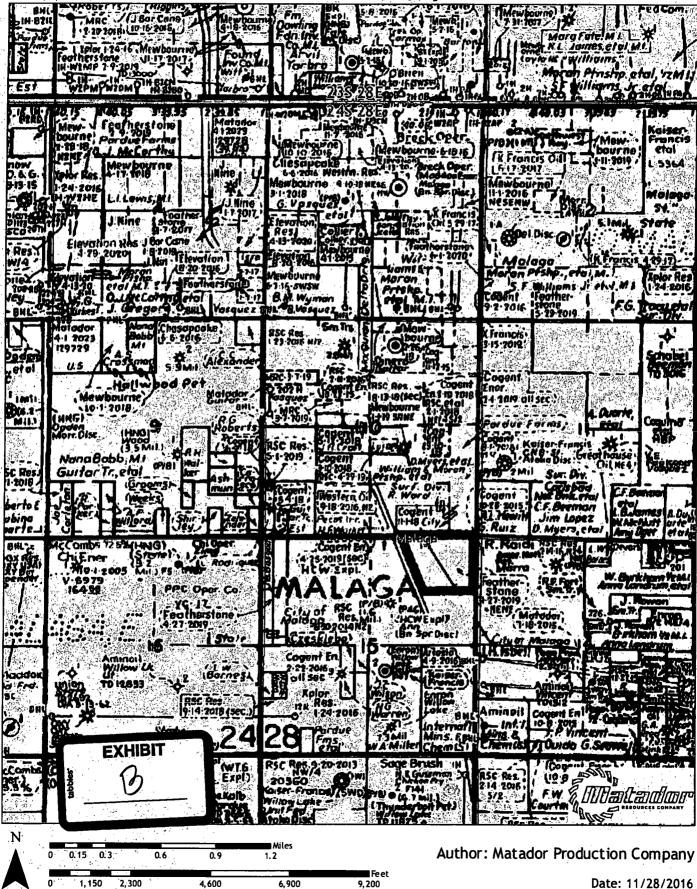

Modrall Sperling Roehl Harris & Sisk P.A.

Bank of America Centre 500 Fourth Street

Suite 1000 Albuquerque, New Mexico 87102

PO Box 2168 Albuquerque, New Mexico 87103-2168 closer than 660' from the boundary of the project area. The unorthodox location will encroach towards the N/2 and SE/4 of Section 9, and the N/2 and SW/4 of Section 11. A list showing the surrounding ownership and the project area for the proposed Well in relation to adjoining spacing units is attached as Exhibit B.

# Midland Map

Date: 11/28/2016