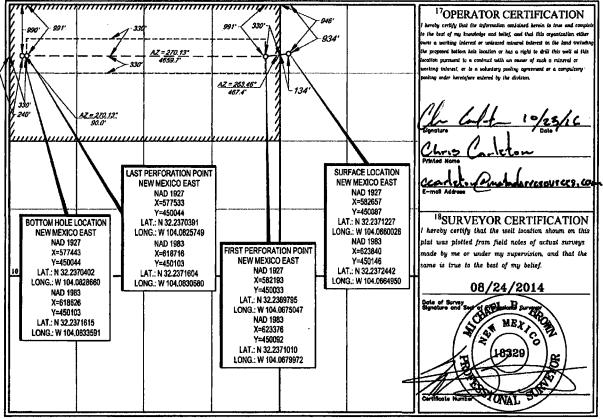

#### Dear Mr. Catanach:

Matador Production Company (OGRID No. 228937) seeks administrative approval of an unorthodox well location ("NSL") for its Guitar 10-24S-28E RB #205H well (API No. forthcoming) to be completed within the Culebra Bluff; Wolfcamp, South (Gas) pool (Pool Code 75750) underlying the N/2 of Section 10, Township 24S, Range 28E, N.M.P.M., Eddy County, New Mexico. A C-102 for the Well is attached as Exhibit A. This is a horizontal Well that will be drilled as follows:

#### Guitar 10-24S-28E RB #205H

- Surface Hole Location: 934 feet from the North line and 134 feet from the West line of Section 11, Township 24 South, Range 28 East;
- <u>First Perforation Point</u>: 991 feet from the North line and 330 feet from the East line of Section 10, Township 24 South, Range 28 East;
- <u>Last Perforation Point</u>: 991 feet from the North line and 330 feet from the West line of Section 10, Township 24 South, Range 28 East; and
- <u>Bottom Hole Location</u>: 990 feet from the North line and 240 feet from the West line of Section 10, Township 24 South, Range 28 East.

District IV 1220 S. Si. Francis Dr., Sante Pe, NM 87505 Phone: (505) 476-3460 Fax: (505) 476-3462 State of New Mexico Energy, Minerals & Natural Resources Department OIL CONSERVATION DIVISION 1220 South St. Francis Dr. Sante Fe, NM 87505 FORM C-102 Revised August 1, 2011 Submit one copy to appropriate District Office

AMENDED REPORT

| imber<br>5H<br>Hon<br>9' |
|--------------------------|
| -                        |
| ~                        |
|                          |
| Cennty<br>EDDY           |
| Coun                     |
| EDDY                     |
| -                        |

AMENDED REPORT

|             | the second    | <u> </u> | VELL L | JUCATION                                                                                                       | AND            | ACKEA       | GE DEDICAI | IUN PLAI            |       | <u> </u>    |
|-------------|---------------|----------|--------|----------------------------------------------------------------------------------------------------------------|----------------|-------------|------------|---------------------|-------|-------------|
|             | API Number    | r (      |        | Pool Code                                                                                                      |                |             |            | Pool Name           |       |             |
| 1           |               |          |        | i e fa ar se de la companya de la c |                |             |            |                     |       |             |
| ta stak Arr | in our cater. |          |        |                                                                                                                | أصلاف والمرارب | ese estados |            | a shi a shi a shi a | 1.1   |             |
| roperty (   | ode           |          |        |                                                                                                                | 5Pro           | operty Name | -3 N - 1   | <i>2</i>            | 1 N 1 | Well Number |

|                                                                                                      | San Alina and Alina a<br>Alina and Alina and Ali<br>Alina and Alina and A                                                                                                                                                                                                                                                                                                                                                                                                                                                                                                                                                                                                                                         | ،<br>باير                                     | GUITAR 1                | 0-24S-28E RB                          |                                                                           | #205H                                    |
|------------------------------------------------------------------------------------------------------|-------------------------------------------------------------------------------------------------------------------------------------------------------------------------------------------------------------------------------------------------------------------------------------------------------------------------------------------------------------------------------------------------------------------------------------------------------------------------------------------------------------------------------------------------------------------------------------------------------------------------------------------------------------------------------------------------------------------------------------------------------------------------------------------------------------------------------------------------------------------------------------------------------------------------------------------------------------------------------------------------|-----------------------------------------------|-------------------------|---------------------------------------|---------------------------------------------------------------------------|------------------------------------------|
| OGRID No.                                                                                            | Her were eine soller sollten sollten and an an anna an an an an an an an an an a                                                                                                                                                                                                                                                                                                                                                                                                                                                                                                                                                                                                                                                                                                                                                                                                                                                                                                                | MA                                            |                         | DUCTION COMPA                         |                                                                           | 'Elevation                               |
| م می میکند.<br>۲۰۰۰ میکند میکند و مام میکند توسط ایکند.<br>۱۰۰۰ میکند میکند و میکند و میکند و میکند. | and the second | an and an | <sup>10</sup> Surf      | ace Location                          | naan oo na madaa ka ka saan ina ka sa | ne en e |
| UL or lot no.<br>D                                                                                   | Section Toweship<br>11 24-S                                                                                                                                                                                                                                                                                                                                                                                                                                                                                                                                                                                                                                                                                                                                                                                                                                                                                                                                                                     | Range<br>28-E                                 | Lot Idii<br>- 934       | rom the North/South line<br>NORTH     | Feet from the 134'                                                        | Eest/West line County                    |
| in the second second                                                                                 |                                                                                                                                                                                                                                                                                                                                                                                                                                                                                                                                                                                                                                                                                                                                                                                                                                                                                                                                                                                                 |                                               |                         |                                       |                                                                           |                                          |
| UL or lot no.<br>D                                                                                   | Section Township                                                                                                                                                                                                                                                                                                                                                                                                                                                                                                                                                                                                                                                                                                                                                                                                                                                                                                                                                                                | 28-E                                          | Lot Idn Feel f<br>990   | rom the North/South line              | Feet from the 240'                                                        | East/Wert line County                    |
| <sup>12</sup> Dedicated Acres                                                                        | Jolāt or Infill                                                                                                                                                                                                                                                                                                                                                                                                                                                                                                                                                                                                                                                                                                                                                                                                                                                                                                                                                                                 | onsolidation Code                             | <sup>15</sup> Order No. | · · · · · · · · · · · · · · · · · · · | £m                                                                        |                                          |