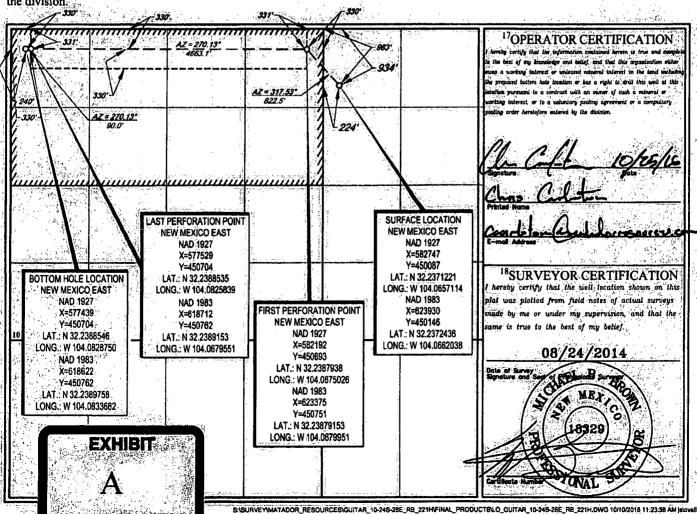

Re: Application of Matador Production Company for administrative approval of unorthodox well location for its Guitar 10-24S-28E RB #221H well located in the N/2 of Section 10, Township 24 South, Range 28 East, N.M.P.M., Eddy County, New Mexico (the "Well").

Dear Mr. Catanach:

Matador Production Company (OGRID No. 228937) seeks administrative approval of an unorthodox well location ("NSL") for its Guitar 10-24S-28E RB #221H well (API No. forthcoming) to be completed within the Culebra Bluff; Wolfcamp, South (Gas) pool (Pool Code 75750) underlying the N/2 of Section 10, Township 24S, Range 28E, N.M.P.M., Eddy County, New Mexico. A C-102 for the Well is attached as Exhibit A. This is a horizontal Well that will be drilled as follows:

### Guitar 10-24S-28E RB #221H

- Surface Hole Location: 934 feet from the North line and 224 feet from the West line of Section 11, Township 24 South, Range 28 East;
- <u>First Perforation Point</u>: 331 feet from the North line and 330 feet from the East line of Section 10, Township 24 South, Range 28 East;
- <u>Last Perforation Point</u>: 331 feet from the North line and 330 feet from the West line of Section 10, Township 24 South, Range 28 East; and
- <u>Bottom Hole Location</u>: 330 feet from the North line and 240 feet from the West line of Section 10, Township 24 South, Range 28 East.