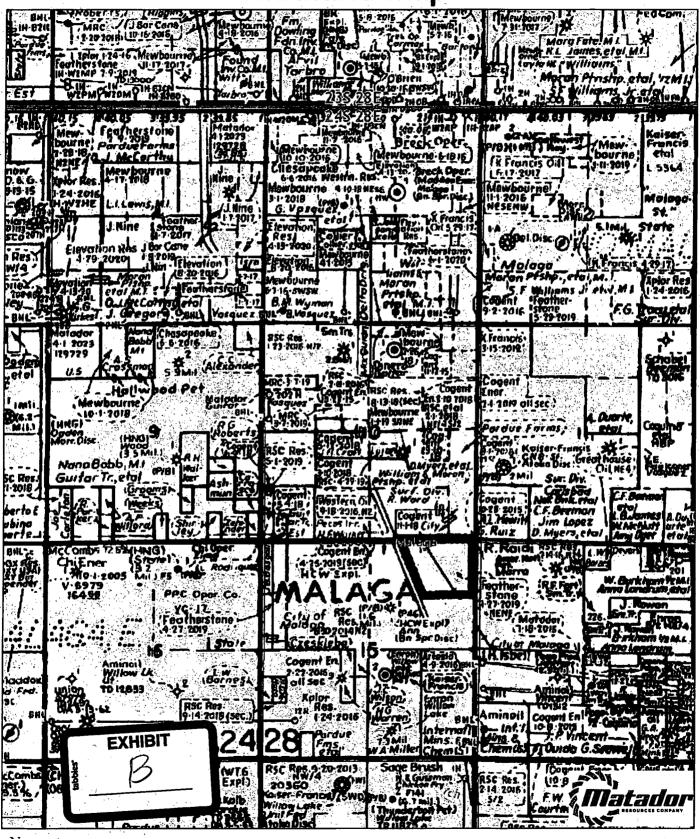

Modrall Sperling Roehl Harris & Sisk

Bank of America Centre 500 Fourth Street NW Suite 1000 Albuquerque, New Mexico 87102

PO Box 2168 Albuquerque, New Mexico 87103-2168 pool rules for this pool, and thus the setback requirements under Rule 19.15.15.10(B) of 660' apply. The completed interval for the proposed Well is closer than 660' from the boundary of the project area. The unorthodox location will encroach towards the N/2 and SE/4 of Section 9, the N/2 and SW/4 of Section 11, the S/2 and NE/3 of Section4, all of Section 3, and the S/2 and NW/4 of Section 2. A list showing the surrounding ownership and the project area for the proposed Well in relation to adjoining spacing units is attached as Exhibit B.

A list of the parties affected by the encroachment is attached as Exhibit C. Each of these parties has been provided notice of this application by certified mail, return receipt requested, advising them that if they have an objection to the location of this Well, it must be filed with the New Mexico Oil Conservation Division within 20 days of the mailing of this notice. In addition, a copy of this application has also been provided to the New Mexico State Land Office.