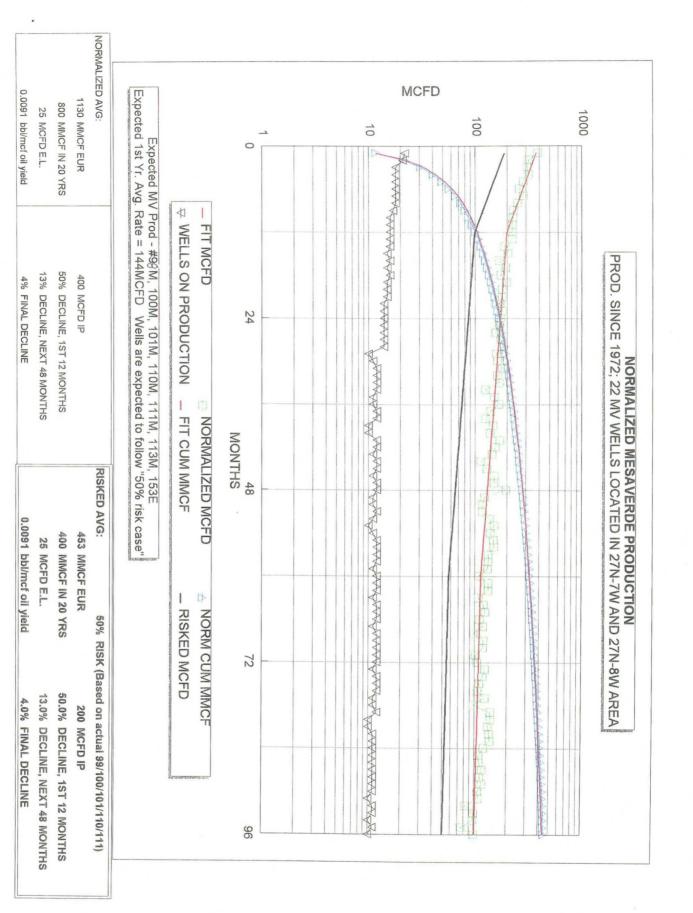

0.0134 bbl/mcf oil yield

3% FINAL DECLINE

0.0134 bbl/mcf oil yield

3.0% FINAL DECLINE

466 MMCF IN 20 YRS 25 MCFD E.L.

50.0% DECLINE, 1ST 12 MONTHS 19.0% DECLINE, NEXT 36 MONTHS

666 MMCF IN 20 YRS 25 MCFD E.L.

50% DECLINE, 1ST 12 MONTHS 19% DECLINE, NEXT 36 MONTHS