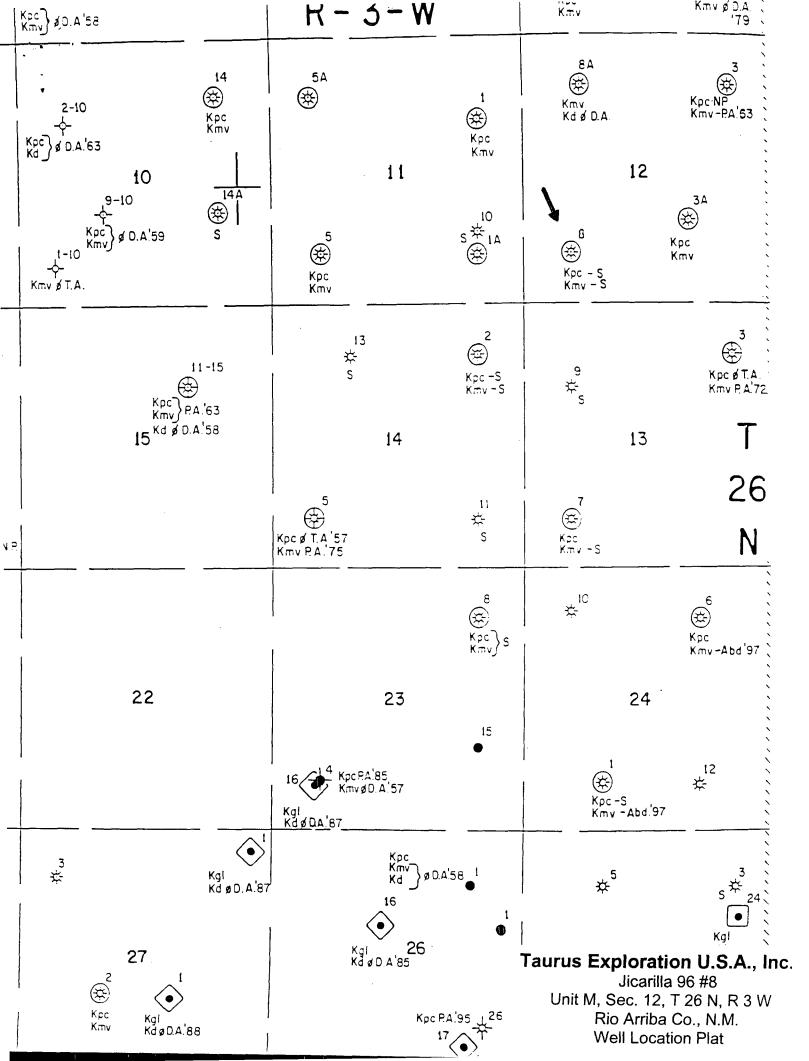

To comply with New Mexico Oil Conservation Rules, Taurus Exploration U.S.A., Inc. is submitting the following data for your approval of the proposed commingling:

- 1. For C107A Application for Downhole Commingling
- 2. C102 Location plat showing each spacing unit and dedicated acreage
- 3. Production curves for both the Pictured Cliffs and Mesaverde
- 4. Offset operator plat
- 5. Well location plat

## WELL LOCATION AND ACREAGE DEDICATION PLAT

| <sup>1</sup> API Numbe                             | r          |                 | <sup>2</sup> Pool Code |               |           |                  | <sup>3</sup> Pool Name                                                                                                                                                                                                                                                                                                                                                                                                                                                                                                                                                |                     |                          |            |  |  |
|----------------------------------------------------|------------|-----------------|------------------------|---------------|-----------|------------------|-----------------------------------------------------------------------------------------------------------------------------------------------------------------------------------------------------------------------------------------------------------------------------------------------------------------------------------------------------------------------------------------------------------------------------------------------------------------------------------------------------------------------------------------------------------------------|---------------------|--------------------------|------------|--|--|
| 30-039-065                                         | 35         | 5 77360/72319 G |                        |               |           |                  |                                                                                                                                                                                                                                                                                                                                                                                                                                                                                                                                                                       | avilan PC/Blanco MV |                          |            |  |  |
| <sup>4</sup> Property Code                         |            | 5 Property Name |                        |               |           |                  |                                                                                                                                                                                                                                                                                                                                                                                                                                                                                                                                                                       |                     | <sup>6</sup> Well Number |            |  |  |
| 007165                                             |            | Jicarilla 96    |                        |               |           |                  |                                                                                                                                                                                                                                                                                                                                                                                                                                                                                                                                                                       | 8                   |                          |            |  |  |
| 7 OGRID No.                                        |            |                 |                        | 8 Ope         | rator Na  | ne               | <sup>9</sup> Elevation                                                                                                                                                                                                                                                                                                                                                                                                                                                                                                                                                |                     |                          | Elevation  |  |  |
| 162928 Taurus Exploration, U.S.A., Inc.            |            |                 |                        |               |           |                  | 7199 GL                                                                                                                                                                                                                                                                                                                                                                                                                                                                                                                                                               |                     |                          |            |  |  |
|                                                    |            |                 | 10                     | Surface       | e Locati  | on               |                                                                                                                                                                                                                                                                                                                                                                                                                                                                                                                                                                       |                     |                          |            |  |  |
| UL or lot no. Section                              | Township R | lange           | Lot. Idn               | Feet from the |           | North/South Line | Feet from the                                                                                                                                                                                                                                                                                                                                                                                                                                                                                                                                                         | East/W              | est line                 | County     |  |  |
| M 12                                               | 26N        | 3W              |                        | 99            | 90' South |                  | 990'                                                                                                                                                                                                                                                                                                                                                                                                                                                                                                                                                                  | Wes                 | st                       | Rio Arriba |  |  |
|                                                    |            | 11 Bo           | ttom Hole L            | ocation       | If Diffe  | rent From Surfac | e                                                                                                                                                                                                                                                                                                                                                                                                                                                                                                                                                                     |                     |                          |            |  |  |
| UL or lot no. Section                              | Township F | Range           | Lot. Idn               | Feet from     | m the     | North/South Line | Feet from the                                                                                                                                                                                                                                                                                                                                                                                                                                                                                                                                                         | East/W              | West line County         |            |  |  |
| 12 Dedicated Acres 13 Joint 160/320 NO ALLOWABLE W |            | solidation      |                        | ler No.       | TION I    | INTIL ALL INT    | FDESTS HAV                                                                                                                                                                                                                                                                                                                                                                                                                                                                                                                                                            | EREEN               | J CON                    | SOLIDATED  |  |  |
|                                                    |            | VSTA            |                        |               |           | APPROVED BY      | THE DIVISION                                                                                                                                                                                                                                                                                                                                                                                                                                                                                                                                                          | NO                  |                          |            |  |  |
| 490-                                               |            |                 |                        |               |           |                  | OPERATOR CERTIFICATION I hereby certify that the information contained herein it true and complete to the best of my knowledge and belief  Signature Gary W. Brink Printed Name Production Superintendent Title 6/30/98 Date  18 SURVEYOR CERTIFICATION I hereby certify that the well location shown on this play was plotted from field notes of actual surveys made by me or under my supervision, and that the same is true and correct to the best of my belief.  3/7/57 Date of Survey Signature and Seal of Professional Surveyer: Re-issue of original survey |                     |                          |            |  |  |