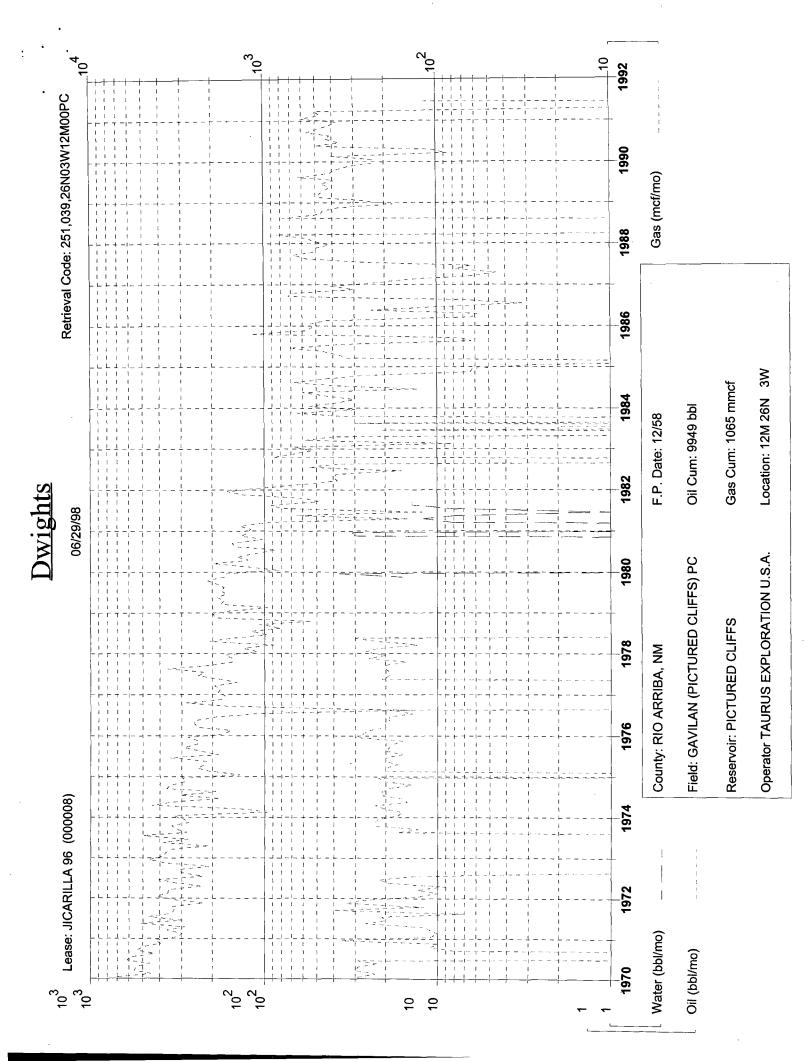

RE:

Administrative Approval to Downhole Commingle

Taurus Exploration U.S.A., Inc.

Jicarilla 96 #8

990' FSL, 990' FWL, Sec. 12, T26N, R3W, NMPM

Rio Arriba County, New Mexico

Dear Ms. Wrotenbery:

Taurus Exploration U.S.A., Inc. requests administrative approval for downhole commingling the Gavilan Pictured Cliffs and Blanco Mesaverde pools in the subject well. The well is currently producing as a Pictured Cliffs/Mesaverde dual completion. The Pictured Cliffs zone has experienced liquid loading problems and it is felt downhole commingling will eliminate excessive operational problems and allow the Mesaverde flow stream to aid in keeping the Pictured Cliffs zone unloaded and producing.

To comply with New Mexico Oil Conservation Rules, Taurus Exploration U.S.A., Inc. is submitting the following data for your approval of the proposed commingling:

- 1. For C107A Application for Downhole Commingling
- 2. C102 Location plat showing each spacing unit and dedicated acreage
- 3. Production curves for both the Pictured Cliffs and Mesaverde
- 4. Offset operator plat
- 5. Well location plat

## 811 S. First St., Artesia, NM 88210-2835

DISTRICT III

1000 Rio Brazos Rd, Aztec, NM 87410-1693

APPLICATION FOR DOWNHOLE COMMINGLING

<u>X</u> YES \_\_\_ NO

| Taurus Exploration U.S.A., Ir                                                                                                             | nc. 2198 B                                                                                                                                                                                                              | loomfield Highway, Farmi                                           | ngton, New Mexico 87401                                         |
|-------------------------------------------------------------------------------------------------------------------------------------------|-------------------------------------------------------------------------------------------------------------------------------------------------------------------------------------------------------------------------|--------------------------------------------------------------------|-----------------------------------------------------------------|
| Jicarilla 96                                                                                                                              | 8 M                                                                                                                                                                                                                     | Sec. 12 T26N R3W                                                   | Rio Arriba<br>County                                            |
| OGRID NO. 162928 Property Cod                                                                                                             |                                                                                                                                                                                                                         | Spaci                                                              | ng Unit Lease Types: (check 1 or more)                          |
| The following facts are submitted in support of downhole commingling                                                                      | Upper<br>Zone                                                                                                                                                                                                           | Intermediate<br>Zane                                               | Lower<br>Zone                                                   |
| Pool Name and     Pool Code                                                                                                               | Gavilan PC<br>77360                                                                                                                                                                                                     |                                                                    | Blanco MV<br>72319                                              |
| Top and Bottom of     Pay Section (Perforations)                                                                                          | 3694-3756                                                                                                                                                                                                               |                                                                    | 5476-5977                                                       |
| 3. Type of production<br>(Oil or Gas)                                                                                                     | gas                                                                                                                                                                                                                     |                                                                    | gas                                                             |
| Method of Production     (Flowing or Artificial Lift)                                                                                     | flowing                                                                                                                                                                                                                 |                                                                    | flowing                                                         |
| 5. Bottomhole Pressure                                                                                                                    | a. (Current)                                                                                                                                                                                                            | a.                                                                 | a.                                                              |
| Oil Zones - Artificial Lift:<br>Estimated Current                                                                                         | 470 calc.                                                                                                                                                                                                               |                                                                    | 277 calc.                                                       |
| Gas & Oil - Flowing:  Measured Current                                                                                                    | (Original)                                                                                                                                                                                                              | b.                                                                 | b.                                                              |
| All Gas Zones:<br>Estimated Or Measured Original                                                                                          | 1030 calc.                                                                                                                                                                                                              |                                                                    | 1830 calc.                                                      |
| Oil Gravity ( <sup>O</sup> API) or     Gas BTU Content)                                                                                   | 1241 BTU                                                                                                                                                                                                                |                                                                    | 1248 BTU                                                        |
| 7. Producing or Shut-In?                                                                                                                  | producing                                                                                                                                                                                                               | 3333                                                               | producing                                                       |
| Production Marginal? (yes or no)                                                                                                          | yes                                                                                                                                                                                                                     |                                                                    | yes                                                             |
| If Shut-In, give date and oil/gas/<br>water rates of last production                                                                      | Date:<br>Rates:                                                                                                                                                                                                         | Date:<br>Rates:                                                    | Date:<br>Rates:                                                 |
| Note: For new zones with no production history, applicant shall be required to attach production estimates and supporting data            |                                                                                                                                                                                                                         |                                                                    |                                                                 |
| * If Producing, give date and oil/gas/                                                                                                    | Date: 6/3/98                                                                                                                                                                                                            | Date:                                                              | Date: 6/12/98                                                   |
| water rates of recent test<br>(within 60 days)                                                                                            | Rates: .25/65/1                                                                                                                                                                                                         | Rates:                                                             | Rates: .50/118/0                                                |
| Fixed Percentage Allocation                                                                                                               |                                                                                                                                                                                                                         | Oil: Gas:                                                          | Oil. Goo.                                                       |
| Formula -% for each zone                                                                                                                  | Oil: Gas: 35 %                                                                                                                                                                                                          | 011:                                                               | 67 <sup>%</sup> 65 <sup>%</sup>                                 |
| If allocation formula is based submit attachments with supp                                                                               | upon something other than curr<br>orting data and/or explaining n                                                                                                                                                       | ent or past production, or is<br>nethod and providing rate pr      | based upon some other method, ojections or other required data. |
| <ol> <li>Are all working, overriding, and ro<br/>If not, have all working, overriding<br/>Have all offset operators been given</li> </ol> | yalty interests identical in all com<br>y, and royalty interests been notifie<br>ven written notice of the proposed                                                                                                     | mingled zones?<br>ed by certified mail?<br>I downhole commingling? | _X_Yes                                                          |
| 11. Will cross-flow occur?                                                                                                                |                                                                                                                                                                                                                         |                                                                    | s not be damaged, will any cross–<br>No                         |
| 12. Are all produced fluids from all co                                                                                                   | ommingled zones compatible with                                                                                                                                                                                         | each other? <u>x</u>                                               | _Yes No                                                         |
| 13. Will the value of production be de                                                                                                    | creased by commingling?                                                                                                                                                                                                 | Yes <u>x</u> No (If Y                                              | es, attach explanation)                                         |
| 14. If this well in on, or communitized<br>United States Bureau of Land Ma                                                                | d with, state or federal lands, eithe<br>nagement has been notified in wri                                                                                                                                              | er the Commissioner of Public Ling of this application. $X$ Ye     | ands or the<br>sNo                                              |
| 15. NMOCD Reference Cases for Rul                                                                                                         | e 303(D) Exceptions: ORD                                                                                                                                                                                                | ER NO(S)                                                           | · · · · · · · · · · · · · · · · · · ·                           |
| * For zones with no proc<br>* Data to support alloca<br>* Notification list of all c                                                      | to be commingled showing its sparach zone for at least one year. (If duction history, estimated product tion method or formula. If set operators. King, overriding, and royalty interests, data, or documents required. | ion rates and supporting data.                                     |                                                                 |
| I hereby certify that the information al                                                                                                  | bove is true and complete to the b                                                                                                                                                                                      | est of my knowledge and belie                                      | f.                                                              |
| SIGNATURE                                                                                                                                 | - In                                                                                                                                                                                                                    | TITLE <u>Prod. Superintende</u>                                    | nt DATE <u>6/30/98</u>                                          |
| TYPE OR PRINT NAME Gary W. B                                                                                                              | rink                                                                                                                                                                                                                    | TELEPHONE NO.                                                      | ( <u>505</u> ) <u>325-6800</u>                                  |