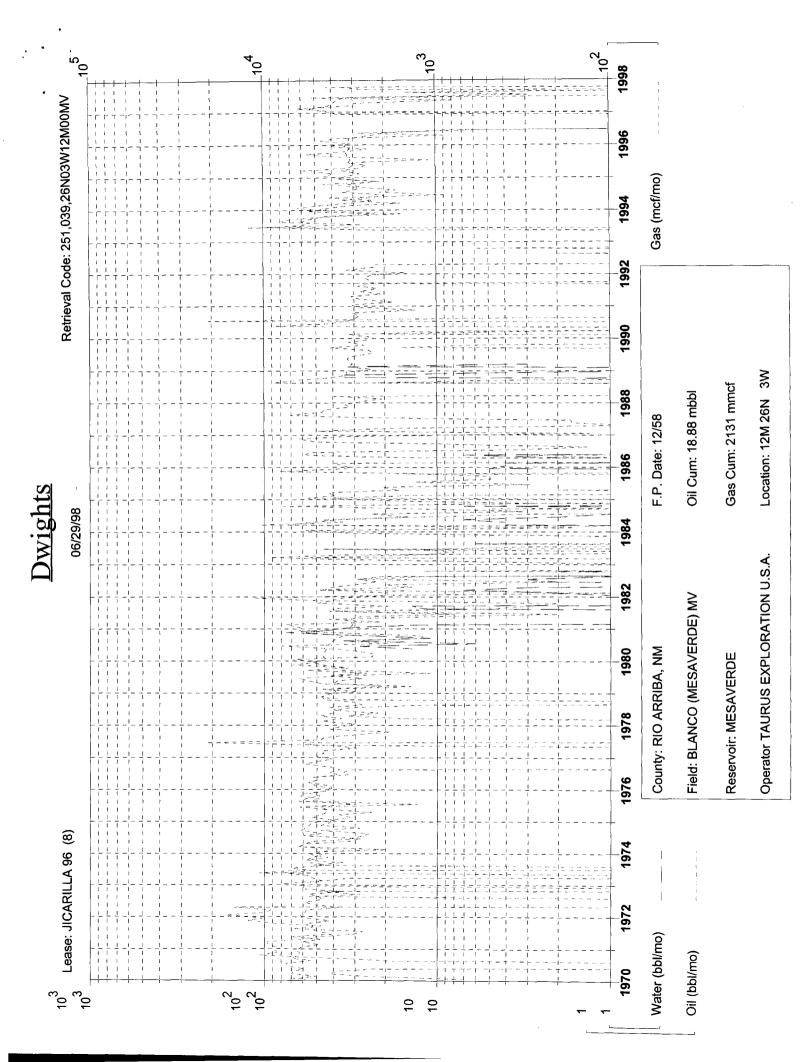

RE:

Administrative Approval to Downhole Commingle

Taurus Exploration U.S.A., Inc.

Jicarilla 96 #8

990' FSL, 990' FWL, Sec. 12, T26N, R3W, NMPM

Rio Arriba County, New Mexico

Dear Ms. Wrotenbery:

Taurus Exploration U.S.A., Inc. requests administrative approval for downhole commingling the Gavilan Pictured Cliffs and Blanco Mesaverde pools in the subject well. The well is currently producing as a Pictured Cliffs/Mesaverde dual completion. The Pictured Cliffs zone has experienced liquid loading problems and it is felt downhole commingling will eliminate excessive operational problems and allow the Mesaverde flow stream to aid in keeping the Pictured Cliffs zone unloaded and producing.

To comply with New Mexico Oil Conservation Rules, Taurus Exploration U.S.A., Inc. is submitting the following data for your approval of the proposed commingling:

- 1. For C107A Application for Downhole Commingling
- 2. C102 Location plat showing each spacing unit and dedicated acreage
- 3. Production curves for both the Pictured Cliffs and Mesaverde
- 4. Offset operator plat
- 5. Well location plat

## 811 S. First St., Artesia, NM 88210-2835

DISTRICT III

1000 Rio Brazos Rd, Aztec, NM 87410-1693

APPLICATION FOR DOWNHOLE COMMINGLING

<u>X</u> YES \_\_\_ NO

| Taurus Exploration U.S.A., Ir                                                                                                             | nc. 2198 B                                                                                                                                                                                                              | loomfield Highway, Farmi                                           | ngton, New Mexico 87401                                         |
|-------------------------------------------------------------------------------------------------------------------------------------------|-------------------------------------------------------------------------------------------------------------------------------------------------------------------------------------------------------------------------|--------------------------------------------------------------------|-----------------------------------------------------------------|
| Jicarilla 96                                                                                                                              | 8 M                                                                                                                                                                                                                     | Sec. 12 T26N R3W                                                   | Rio Arriba<br>County                                            |
| OGRID NO. 162928 Property Cod                                                                                                             |                                                                                                                                                                                                                         | Spaci                                                              | ng Unit Lease Types: (check 1 or more)                          |
| The following facts are submitted in support of downhole commingling                                                                      | Upper<br>Zone                                                                                                                                                                                                           | Intermediate<br>Zane                                               | Lower<br>Zone                                                   |
| Pool Name and     Pool Code                                                                                                               | Gavilan PC<br>77360                                                                                                                                                                                                     |                                                                    | Blanco MV<br>72319                                              |
| Top and Bottom of     Pay Section (Perforations)                                                                                          | 3694-3756                                                                                                                                                                                                               |                                                                    | 5476-5977                                                       |
| 3. Type of production<br>(Oil or Gas)                                                                                                     | gas                                                                                                                                                                                                                     |                                                                    | gas                                                             |
| Method of Production     (Flowing or Artificial Lift)                                                                                     | flowing                                                                                                                                                                                                                 |                                                                    | flowing                                                         |
| 5. Bottomhole Pressure                                                                                                                    | a. (Current)                                                                                                                                                                                                            | a.                                                                 | a.                                                              |
| Oil Zones - Artificial Lift:<br>Estimated Current                                                                                         | 470 calc.                                                                                                                                                                                                               |                                                                    | 277 calc.                                                       |
| Gas & Oil - Flowing:  Measured Current                                                                                                    | (Original)                                                                                                                                                                                                              | b.                                                                 | b.                                                              |
| All Gas Zones:<br>Estimated Or Measured Original                                                                                          | 1030 calc.                                                                                                                                                                                                              |                                                                    | 1830 calc.                                                      |
| Oil Gravity ( <sup>O</sup> API) or     Gas BTU Content)                                                                                   | 1241 BTU                                                                                                                                                                                                                |                                                                    | 1248 BTU                                                        |
| 7. Producing or Shut-In?                                                                                                                  | producing                                                                                                                                                                                                               | 3333                                                               | producing                                                       |
| Production Marginal? (yes or no)                                                                                                          | yes                                                                                                                                                                                                                     |                                                                    | yes                                                             |
| If Shut-In, give date and oil/gas/<br>water rates of last production                                                                      | Date:<br>Rates:                                                                                                                                                                                                         | Date:<br>Rates:                                                    | Date:<br>Rates:                                                 |
| Note: For new zones with no production history, applicant shall be required to attach production estimates and supporting data            |                                                                                                                                                                                                                         |                                                                    |                                                                 |
| * If Producing, give date and oil/gas/                                                                                                    | Date: 6/3/98                                                                                                                                                                                                            | Date:                                                              | Date: 6/12/98                                                   |
| water rates of recent test<br>(within 60 days)                                                                                            | Rates: .25/65/1                                                                                                                                                                                                         | Rates:                                                             | Rates: .50/118/0                                                |
| Fixed Percentage Allocation                                                                                                               |                                                                                                                                                                                                                         | Oil: Gas:                                                          | Oil. Goo.                                                       |
| Formula -% for each zone                                                                                                                  | Oil: Gas: 35 %                                                                                                                                                                                                          | 011:                                                               | 67 <sup>%</sup> 65 <sup>%</sup>                                 |
| If allocation formula is based submit attachments with supp                                                                               | upon something other than curr<br>orting data and/or explaining n                                                                                                                                                       | ent or past production, or is<br>nethod and providing rate pr      | based upon some other method, ojections or other required data. |
| <ol> <li>Are all working, overriding, and ro<br/>If not, have all working, overriding<br/>Have all offset operators been given</li> </ol> | yalty interests identical in all com<br>y, and royalty interests been notifie<br>ven written notice of the proposed                                                                                                     | mingled zones?<br>ed by certified mail?<br>I downhole commingling? | _X_Yes                                                          |
| 11. Will cross-flow occur?                                                                                                                |                                                                                                                                                                                                                         |                                                                    | s not be damaged, will any cross–<br>No                         |
| 12. Are all produced fluids from all co                                                                                                   | ommingled zones compatible with                                                                                                                                                                                         | each other? <u>x</u>                                               | _Yes No                                                         |
| 13. Will the value of production be de                                                                                                    | creased by commingling?                                                                                                                                                                                                 | Yes <u>x</u> No (If Y                                              | es, attach explanation)                                         |
| 14. If this well in on, or communitized<br>United States Bureau of Land Ma                                                                | d with, state or federal lands, eithe<br>nagement has been notified in wri                                                                                                                                              | er the Commissioner of Public Ling of this application. $X$ Ye     | ands or the<br>sNo                                              |
| 15. NMOCD Reference Cases for Rul                                                                                                         | e 303(D) Exceptions: ORD                                                                                                                                                                                                | ER NO(S)                                                           | · · · · · · · · · · · · · · · · · · ·                           |
| * For zones with no proc<br>* Data to support alloca<br>* Notification list of all c                                                      | to be commingled showing its sparach zone for at least one year. (If duction history, estimated product tion method or formula. If set operators. King, overriding, and royalty interests, data, or documents required. | ion rates and supporting data.                                     |                                                                 |
| I hereby certify that the information al                                                                                                  | bove is true and complete to the b                                                                                                                                                                                      | est of my knowledge and belie                                      | f.                                                              |
| SIGNATURE                                                                                                                                 | - In                                                                                                                                                                                                                    | TITLE <u>Prod. Superintende</u>                                    | nt DATE <u>6/30/98</u>                                          |
| TYPE OR PRINT NAME Gary W. B                                                                                                              | rink                                                                                                                                                                                                                    | TELEPHONE NO.                                                      | ( <u>505</u> ) <u>325-6800</u>                                  |