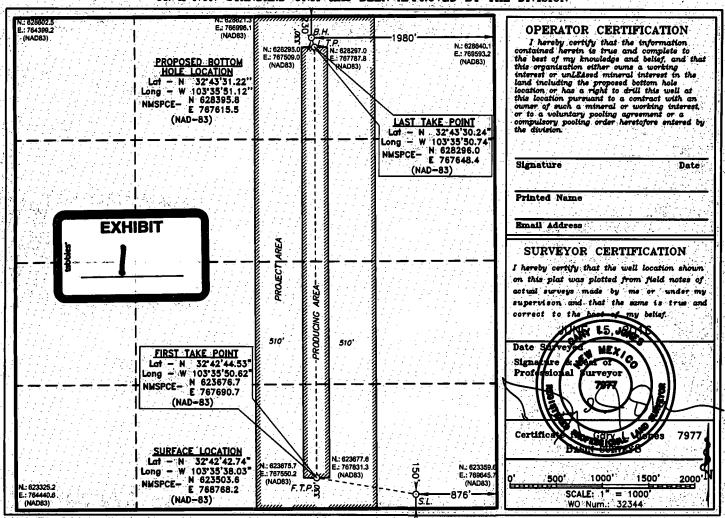

Exhibit 2 is a land plat for Section 30 and the surrounding sections that shows the proposed EK 30 BS2 Federal Com No. 2H Well in relation to adjoining units and existing wells.

Exhibit 3 is a list of the parties affected by the encroachment to the North and South. Each of the parties listed on Exhibit 3 have been provided notice of this application by certified mail, and has been advised that if they have an objection it must be filed in writing with the Division within 20 days from the date the Division receives this application. In addition, a courtesy copy of this application has been provided to the Bureau of Land Management and to the New Mexico State Land Office.