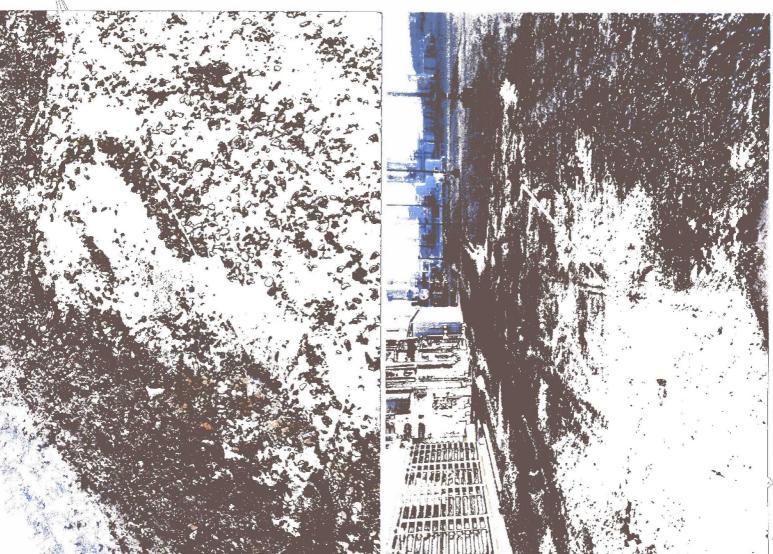

### **Field Activities**

On December 8, 2011, Aaron Dailey of Enterprise requested Dave Diss of SMA to meet him at the 6A-19 Lateral Pig Receiver. The load line valve had frozen and parted releasing pigging fluids. The load line extended outside the tank containment berm resulting in approximately 105 barrels of natural gas liquids reaching CR 7007 just west of the facility. The majority of the release flowed across the road into the bar ditch pooling at two locations just off the roadway. Berms and dikes were created and the area secured until vacuum trucks arrived at the location. The ground surface was icy and frozen which aided the recovery of approximately 90 barrels of liquids by vacuum trucks that were hauled to the Enterprise Blanco Condensate Storage. West States Energy Contractors (West States) mobilized to the site December 8, 2011, furnishing labor and a backhoe for containment and clean up operations. After an emergency one call SMA assumed environmental oversight of the release December 9, 2011, working closely with the Enterprise representative Danny Armenta. SMA using a PID was able to outline the impacted area including the roadway. West States cut down the road surface up to six inches to remove impacted soil, Doug Foutz Construction (Doug Foutz) hauled 6 loads totaling 75.5 tons or approximately 42 cubic yards of road base to the site for road rebuilding. West States started excavating the two pooled areas as directed by SMA, stock piling the impacted material. On December 10, 2011 West States continued excavating these areas with the larger excavation reaching 15'x 60'x 4' and the smaller excavation reaching 10'x 35'x 1.5'. A total of 17 PID samples shown on Figure 2 were run, the results are listed in Table 1 with 4 composite closure samples submitted for laboratory analysis. West States and Doug Foutz continued to load and haul impacted soil on December 12, 13 and 14, 2011. A total of 364 CY of impacted soil were hauled to Envirotech's Hilltop, NM land farm. A total of 384 CY of virgin backfill were hauled to the site from Envirotech. The C-138 plus land farm testing and bills of lading are shown in Appendix A.