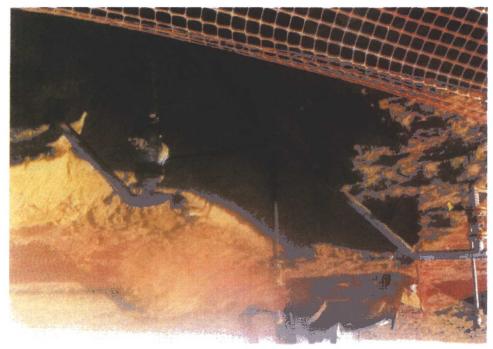

### **Field Activities**

On December 8, 2011, Aaron Dailey of Enterprise requested Dave Diss of SMA to meet him at the 6A-19 Lateral Pig Receiver. The load line valve had frozen and parted releasing pigging fluids. The load line extended outside the tank containment berm resulting in approximately 105 barrels of natural gas liquids reaching CR 7007 just west of the facility. The majority of the release flowed across the road into the bar ditch pooling at two locations just off the roadway. Berms and dikes were created and the area secured until vacuum trucks arrived at the location. The ground surface was icy and frozen which aided the recovery of approximately 90 barrels of liquids by vacuum trucks that were hauled to the Enterprise Blanco Condensate Storage. West States Energy Contractors (West States) mobilized to the site December 8, 2011, furnishing labor and a backhoe for containment and clean up operations. After an emergency one call SMA assumed environmental oversight of the release December 9, 2011, working closely with the Enterprise representative Danny Armenta. SMA using a PID was able to outline the impacted area including the roadway. West States cut down the road surface up to six inches to remove impacted soil, Doug Foutz Construction (Doug Foutz) hauled 6 loads totaling 75.5 tons or approximately 42 cubic yards of road base to the site for road rebuilding. West States started excavating the two pooled areas as directed by SMA, stock piling the impacted material. On December 10, 2011 West States continued excavating these areas with the larger excavation reaching 15'x 60'x 4' and the smaller excavation reaching 10'x 35'x 1.5'. A total of 17 PID samples shown on Figure 2 were run, the results are listed in Table 1 with 4 composite closure samples submitted for laboratory analysis. West States and Doug Foutz continued to load and haul impacted soil on December 12, 13 and 14, 2011. A total of 364 CY of impacted soil were hauled to Envirotech's Hilltop, NM land farm. A total of 384 CY of virgin backfill were hauled to the site from Envirotech. The C-138 plus land farm testing and bills of lading are shown in Appendix A.