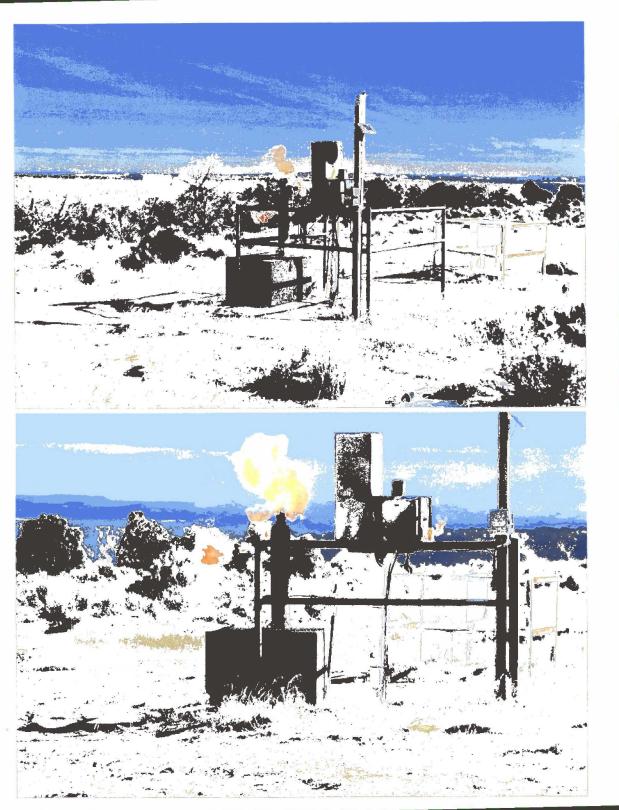

SMA Reference # 5120957 BG 34

RCVD JAN 25'12

OIL CONS. DIV.

DIST. 3

Figure 1

Figure 1B Release Site: Lateral 6A-19 Pigging Fluids Tank 36° 37' 40.55" North, 107° 45' 41.53" West

## INTRODUCTION

Souder, Miller & Associates (SMA) has prepared this report for Enterprise Products Operating, LLC. (Enterprise). The report describes tasks that were completed to remediate a hydrocarbon release associated with the Lateral 6A-19 Pig Receiver Liquids Storage Tank. The release was reported on December 8, 2011. The release is located in (SE ¼, NW ¼) Section 26, Township 26 North, Range 09 West, San Juan County, New Mexico. Figure 1, Vicinity Map, illustrates the location of the release. Figure 2 illustrates the site area via aerial photograph.