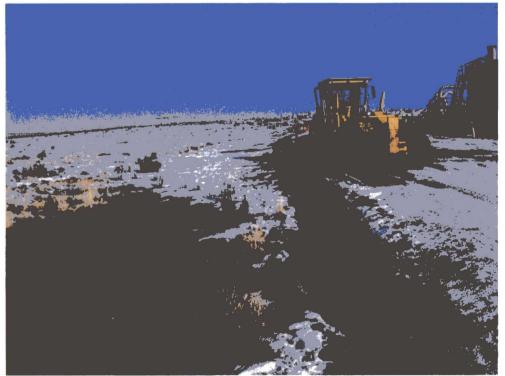

### **Field Activities**

On December 8, 2011, Aaron Dailey of Enterprise requested Dave Diss of SMA to meet him at the 6A-19 Lateral Pig Receiver. The load line valve had frozen and parted releasing pigging fluids. The load line extended outside the tank containment berm resulting in approximately 105 barrels of natural gas liquids reaching CR 7007 just west of the facility. The majority of the release flowed across the road into the bar ditch pooling at two locations just off the roadway. Berms and dikes were created and the area secured until vacuum trucks arrived at the location. The ground surface was icy and frozen which aided the recovery of approximately 90 barrels of liquids by vacuum trucks that were hauled to the Enterprise Blanco Condensate Storage. West States Energy Contractors (West States) mobilized to the site December 8, 2011, furnishing labor and a backhoe for containment and clean up operations. After an emergency one call SMA assumed environmental oversight of the release December 9, 2011, working closely with the Enterprise representative Danny Armenta. SMA using a PID was able to outline the impacted area including the roadway. West States cut down the road surface up to six inches to remove impacted soil, Doug Foutz Construction (Doug Foutz) hauled 6 loads totaling 75.5 tons or approximately 42 cubic yards of road base to the site for road rebuilding. West States started excavating the two pooled areas as directed by SMA, stock piling the impacted material. On December 10, 2011 West States continued excavating these areas with the larger excavation reaching 15'x 60'x 4' and the smaller excavation reaching 10'x 35'x 1.5'. A total of 17 PID samples shown on Figure 2 were run, the results are listed in Table 1 with 4 composite closure samples submitted for laboratory analysis. West States and Doug Foutz continued to load and haul impacted soil on December 12, 13 and 14, 2011. A total of 364 CY of impacted soil were hauled to Envirotech's Hilltop, NM land farm. A total of 384 CY of virgin backfill were hauled to the site from Envirotech. The C-138 plus land farm testing and bills of lading are shown in Appendix A.