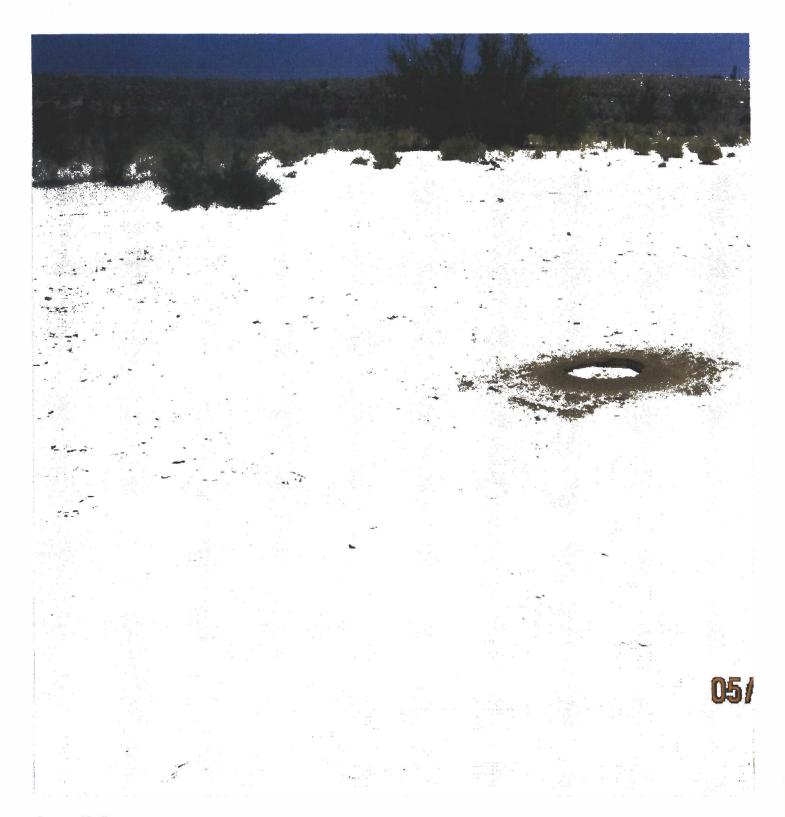

# **ENTERPRISE PRODUCTS** LATERAL 6A-19 PIG RECEIVER LIQUIDS STORAGE TANK RELEASE

# **SE/4, NW/4 SECTION 26-T26N-R09W**

# Latitude North 36° 27'39.39", Longitude West 107° 45' 42.42"

San Juan County, New Mexico

Regulatory Authority:

**NMOCD** 

Special Authority:

BLM and San Juan County Roads Department

Date Discovered:

12/08/2011

### **Field Activities**

On December 8, 2011, Aaron Dailey of Enterprise requested Dave Diss of SMA to meet him at the 6A-19 Lateral Pig Receiver. The load line valve had frozen and parted releasing pigging fluids. The load line extended outside the tank containment berm resulting in approximately 105 barrels of natural gas liquids reaching CR 7007 just west of the facility. The majority of the release flowed across the road into the bar ditch pooling at two locations just off the roadway. Berms and dikes were created and the area secured until vacuum trucks arrived at the location. The ground surface was icy and frozen which aided the recovery of approximately 90 barrels of liquids by vacuum trucks that were hauled to the Enterprise Blanco Condensate Storage. West States Energy Contractors (West States) mobilized to the site December 8, 2011, furnishing labor and a backhoe for containment and clean up operations. After an emergency one call SMA assumed environmental oversight of the release December 9, 2011, working closely with the Enterprise representative Danny Armenta. SMA using a PID was able to outline the impacted area including the roadway. West States cut down the road surface up to six inches to remove impacted soil, Doug Foutz Construction (Doug Foutz) hauled 6 loads totaling 75.5 tons or approximately 42 cubic yards of road base to the site for road rebuilding. West States started excavating the two pooled areas as directed by SMA, stock piling the impacted material. On December 10, 2011 West States continued excavating these areas with the larger excavation reaching 15'x 60'x 4' and the smaller excavation reaching 10'x 35'x 1.5'. A total of 17 PID samples shown on Figure 2 were run, the results are listed in Table 1 with 4 composite closure samples submitted for laboratory analysis. West States and Doug Foutz continued to load and haul impacted soil on December 12, 13 and 14, 2011. A total of 364 CY of impacted soil were hauled to Envirotech's Hilltop, NM land farm. A total of 384 CY of virgin backfill were hauled to the site from Envirotech. The C-138 plus land farm testing and bills of lading are shown in Appendix A.