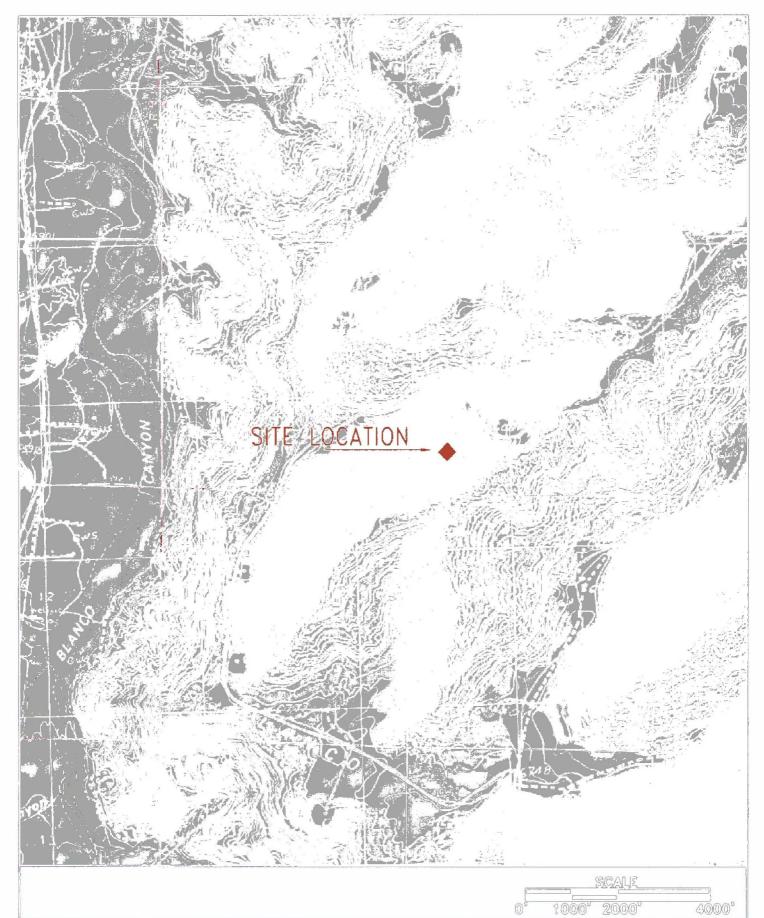

## INTRODUCTION

Souder, Miller & Associates (SMA) has prepared this report for Enterprise Products Operating, LLC. (Enterprise). The report describes tasks that were completed to remediate a hydrocarbon release associated with the Lateral 6A-19 Pig Receiver Liquids Storage Tank. The release was reported on December 8, 2011. The release is located in (SE ¼, NW ¼) Section 26, Township 26 North, Range 09 West, San Juan County, New Mexico. Figure 1, Vicinity Map, illustrates the location of the release. Figure 2 illustrates the site area via aerial photograph.