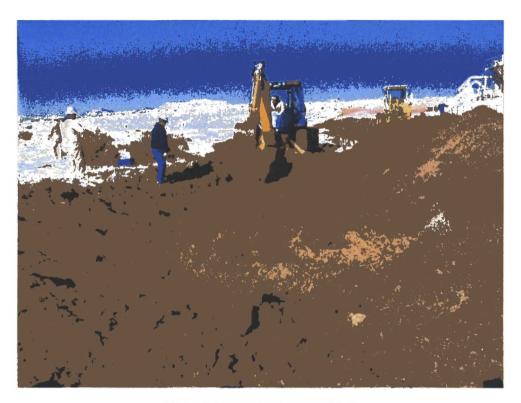

### **Field Activities**

On December 8, 2011, Aaron Dailey of Enterprise requested Dave Diss of SMA to meet him at the 6A-19 Lateral Pig Receiver. The load line valve had frozen and parted releasing pigging fluids. The load line extended outside the tank containment berm resulting in approximately 105 barrels of natural gas liquids reaching CR 7007 just west of the facility. The majority of the release flowed across the road into the bar ditch pooling at two locations just off the roadway. Berms and dikes were created and the area secured until vacuum trucks arrived at the location. The ground surface was icy and frozen which aided the recovery of approximately 90 barrels of liquids by vacuum trucks that were hauled to the Enterprise Blanco Condensate Storage. West States Energy Contractors (West States) mobilized to the site December 8, 2011, furnishing labor and a backhoe for containment and clean up operations. After an emergency one call SMA assumed environmental oversight of the release December 9, 2011, working closely with the Enterprise representative Danny Armenta. SMA using a PID was able to outline the impacted area including the roadway. West States cut down the road surface up to six inches to remove impacted soil, Doug Foutz Construction (Doug Foutz) hauled 6 loads totaling 75.5 tons or approximately 42 cubic yards of road base to the site for road rebuilding. West States started excavating the two pooled areas as directed by SMA, stock piling the impacted material. On December 10, 2011 West States continued excavating these areas with the larger excavation reaching 15'x 60'x 4' and the smaller excavation reaching 10'x 35'x 1.5'. A total of 17 PID samples shown on Figure 2 were run, the results are listed in Table 1 with 4 composite closure samples submitted for laboratory analysis. West States and Doug Foutz continued to load and haul impacted soil on December 12, 13 and 14, 2011. A total of 364 CY of impacted soil were hauled to Envirotech's Hilltop, NM land farm. A total of 384 CY of virgin backfill were hauled to the site from Envirotech. The C-138 plus land farm testing and bills of lading are shown in Appendix A.