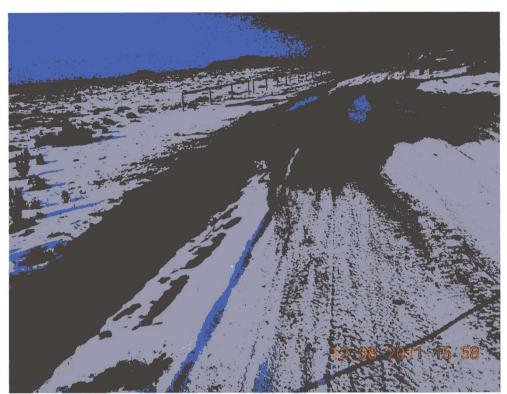

### **Field Activities**

On December 8, 2011, Aaron Dailey of Enterprise requested Dave Diss of SMA to meet him at the 6A-19 Lateral Pig Receiver. The load line valve had frozen and parted releasing pigging fluids. The load line extended outside the tank containment berm resulting in approximately 105 barrels of natural gas liquids reaching CR 7007 just west of the facility. The majority of the release flowed across the road into the bar ditch pooling at two locations just off the roadway. Berms and dikes were created and the area secured until vacuum trucks arrived at the location. The ground surface was icy and frozen which aided the recovery of approximately 90 barrels of liquids by vacuum trucks that were hauled to the Enterprise Blanco Condensate Storage. West States Energy Contractors (West States) mobilized to the site December 8, 2011, furnishing labor and a backhoe for containment and clean up operations. After an emergency one call SMA assumed environmental oversight of the release December 9, 2011, working closely with the Enterprise representative Danny Armenta. SMA using a PID was able to outline the impacted area including the roadway. West States cut down the road surface up to six inches to remove impacted soil, Doug Foutz Construction (Doug Foutz) hauled 6 loads totaling 75.5 tons or approximately 42 cubic yards of road base to the site for road rebuilding. West States started excavating the two pooled areas as directed by SMA, stock piling the impacted material. On December 10, 2011 West States continued excavating these areas with the larger excavation reaching 15'x 60'x 4' and the smaller excavation reaching 10'x 35'x 1.5'. A total of 17 PID samples shown on Figure 2 were run, the results are listed in Table 1 with 4 composite closure samples submitted for laboratory analysis. West States and Doug Foutz continued to load and haul impacted soil on December 12, 13 and 14, 2011. A total of 364 CY of impacted soil were hauled to Envirotech's Hilltop, NM land farm. A total of 384 CY of virgin backfill were hauled to the site from Envirotech. The C-138 plus land farm testing and bills of lading are shown in Appendix A.