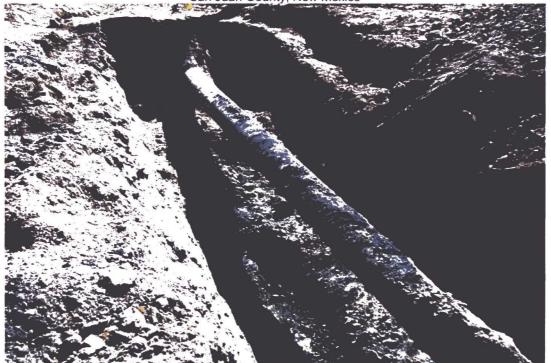

# **ENTERPRISE PRODUCTS** LATERAL 6A-19 PIG RECEIVER LIQUIDS STORAGE TANK RELEASE

### **Field Activities**

On December 8, 2011, Aaron Dailey of Enterprise requested Dave Diss of SMA to meet him at the 6A-19 Lateral Pig Receiver. The load line valve had frozen and parted releasing pigging fluids. The load line extended outside the tank containment berm resulting in approximately 105 barrels of natural gas liquids reaching CR 7007 just west of the facility. The majority of the release flowed across the road into the bar ditch pooling at two locations just off the roadway. Berms and dikes were created and the area secured until vacuum trucks arrived at the location. The ground surface was icy and frozen which aided the recovery of approximately 90 barrels of liquids by vacuum trucks that were hauled to the Enterprise Blanco Condensate Storage. West States Energy Contractors (West States) mobilized to the site December 8, 2011, furnishing labor and a backhoe for containment and clean up operations. After an emergency one call SMA assumed environmental oversight of the release December 9, 2011, working closely with the Enterprise representative Danny Armenta. SMA using a PID was able to outline the impacted area including the roadway. West States cut down the road surface up to six inches to remove impacted soil, Doug Foutz Construction (Doug Foutz) hauled 6 loads totaling 75.5 tons or approximately 42 cubic yards of road base to the site for road rebuilding. West States started excavating the two pooled areas as directed by SMA, stock piling the impacted material. On December 10, 2011 West States continued excavating these areas with the larger excavation reaching 15'x 60'x 4' and the smaller excavation reaching 10'x 35'x 1.5'. A total of 17 PID samples shown on Figure 2 were run, the results are listed in Table 1 with 4 composite closure samples submitted for laboratory analysis. West States and Doug Foutz continued to load and haul impacted soil on December 12, 13 and 14, 2011. A total of 364 CY of impacted soil were hauled to Envirotech's Hilltop, NM land farm. A total of 384 CY of virgin backfill were hauled to the site from Envirotech. The C-138 plus land farm testing and bills of lading are shown in Appendix A.