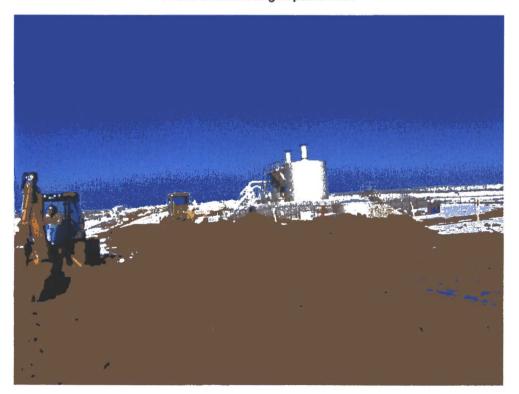

SMA Reference # 5120957 BG 34

RCVD JAN 25'12

OIL CONS. DIV.

DIST. 3

Figure 1

Figure 1B Release Site: Lateral 6A-19 Pigging Fluids Tank 36° 37' 40.55" North, 107° 45' 41.53" West