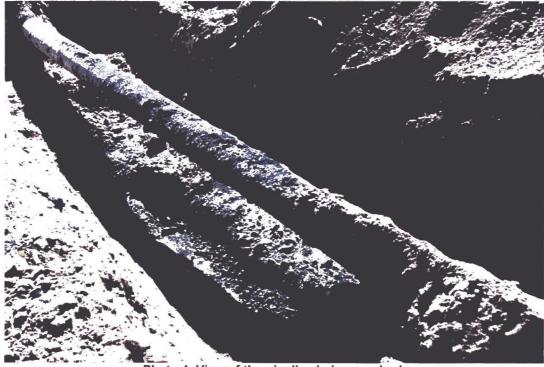

# **ENTERPRISE PRODUCTS** LATERAL 6A-19 PIG RECEIVER LIQUIDS STORAGE TANK RELEASE

### **Field Activities**

On December 8, 2011, Aaron Dailey of Enterprise requested Dave Diss of SMA to meet him at the 6A-19 Lateral Pig Receiver. The load line valve had frozen and parted releasing pigging fluids. The load line extended outside the tank containment berm resulting in approximately 105 barrels of natural gas liquids reaching CR 7007 just west of the facility. The majority of the release flowed across the road into the bar ditch pooling at two locations just off the roadway. Berms and dikes were created and the area secured until vacuum trucks arrived at the location. The ground surface was icy and frozen which aided the recovery of approximately 90 barrels of liquids by vacuum trucks that were hauled to the Enterprise Blanco Condensate Storage. West States Energy Contractors (West States) mobilized to the site December 8, 2011, furnishing labor and a backhoe for containment and clean up operations. After an emergency one call SMA assumed environmental oversight of the release December 9, 2011, working closely with the Enterprise representative Danny Armenta. SMA using a PID was able to outline the impacted area including the roadway. West States cut down the road surface up to six inches to remove impacted soil, Doug Foutz Construction (Doug Foutz) hauled 6 loads totaling 75.5 tons or approximately 42 cubic yards of road base to the site for road rebuilding. West States started excavating the two pooled areas as directed by SMA, stock piling the impacted material. On December 10, 2011 West States continued excavating these areas with the larger excavation reaching 15'x 60'x 4' and the smaller excavation reaching 10'x 35'x 1.5'. A total of 17 PID samples shown on Figure 2 were run, the results are listed in Table 1 with 4 composite closure samples submitted for laboratory analysis. West States and Doug Foutz continued to load and haul impacted soil on December 12, 13 and 14, 2011. A total of 364 CY of impacted soil were hauled to Envirotech's Hilltop, NM land farm. A total of 384 CY of virgin backfill were hauled to the site from Envirotech. The C-138 plus land farm testing and bills of lading are shown in Appendix A.