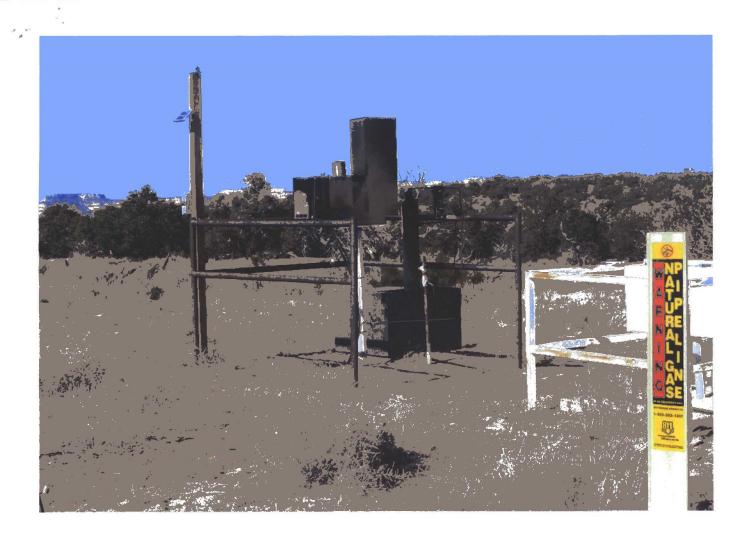

# **ENTERPRISE PRODUCTS** LATERAL 6A-19 PIG RECEIVER LIQUIDS STORAGE TANK RELEASE

# **SE/4, NW/4 SECTION 26-T26N-R09W**

# Latitude North 36° 27'39.39", Longitude West 107° 45' 42.42"

San Juan County, New Mexico

Regulatory Authority:

**NMOCD** 

Special Authority:

BLM and San Juan County Roads Department

Date Discovered:

12/08/2011

SMA Reference # 5120957 BG 34

RCVD JAN 25'12

OIL CONS. DIV.

DIST. 3

Figure 1

Figure 1B Release Site: Lateral 6A-19 Pigging Fluids Tank 36° 37' 40.55" North, 107° 45' 41.53" West