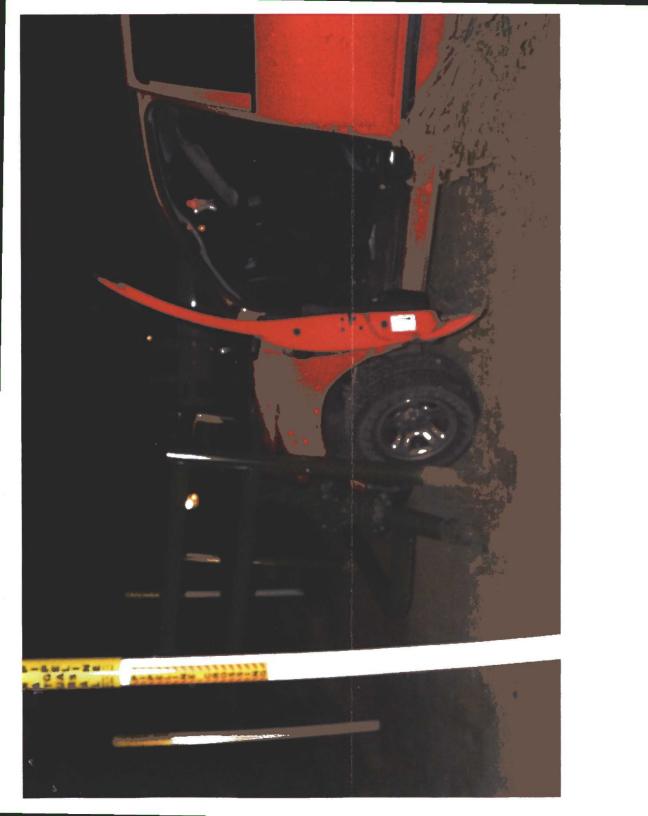

Enterprise Representative: Scott Cassida

Description:

Load Line Liquids Froze and Fractured the Valve.

Contractor:

West States Energy Contractors

Released Liquids:

Natural Gas Liquids, 105 barrels

Liquids Volume Recovered: Approximately 90 barrels

### **Field Activities**

On December 8, 2011, Aaron Dailey of Enterprise requested Dave Diss of SMA to meet him at the 6A-19 Lateral Pig Receiver. The load line valve had frozen and parted releasing pigging fluids. The load line extended outside the tank containment berm resulting in approximately 105 barrels of natural gas liquids reaching CR 7007 just west of the facility. The majority of the release flowed across the road into the bar ditch pooling at two locations just off the roadway. Berms and dikes were created and the area secured until vacuum trucks arrived at the location. The ground surface was icy and frozen which aided the recovery of approximately 90 barrels of liquids by vacuum trucks that were hauled to the Enterprise Blanco Condensate Storage. West States Energy Contractors (West States) mobilized to the site December 8, 2011, furnishing labor and a backhoe for containment and clean up operations. After an emergency one call SMA assumed environmental oversight of the release December 9, 2011, working closely with the Enterprise representative Danny Armenta. SMA using a PID was able to outline the impacted area including the roadway. West States cut down the road surface up to six inches to remove impacted soil, Doug Foutz Construction (Doug Foutz) hauled 6 loads totaling 75.5 tons or approximately 42 cubic yards of road base to the site for road rebuilding. West States started excavating the two pooled areas as directed by SMA, stock piling the impacted material. On December 10, 2011 West States continued excavating these areas with the larger excavation reaching 15'x 60'x 4' and the smaller excavation reaching 10'x 35'x 1.5'. A total of 17 PID samples shown on Figure 2 were run, the results are listed in Table 1 with 4 composite closure samples submitted for laboratory analysis. West States and Doug Foutz continued to load and haul impacted soil on December 12, 13 and 14, 2011. A total of 364 CY of impacted soil were hauled to Envirotech's Hilltop, NM land farm. A total of 384 CY of virgin backfill were hauled to the site from Envirotech. The C-138 plus land farm testing and bills of lading are shown in Appendix A.