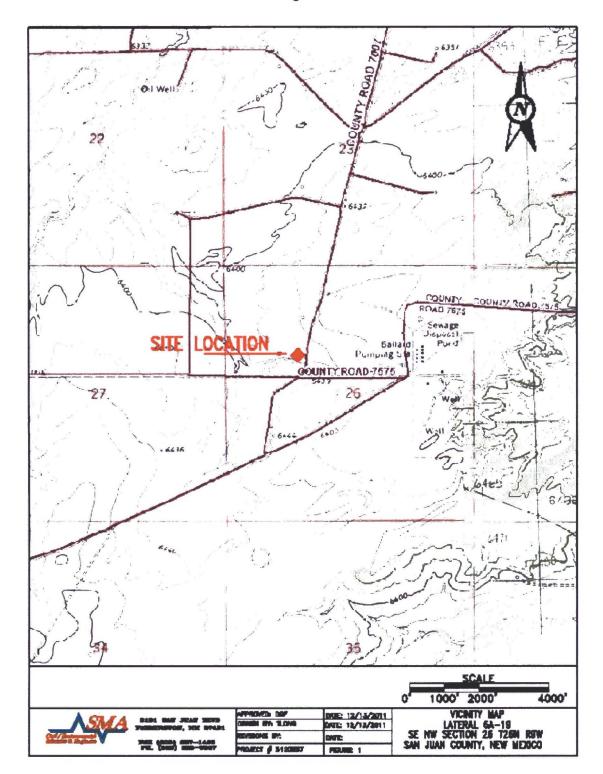

## INTRODUCTION

Souder, Miller & Associates (SMA) has prepared this report for Enterprise Products Operating, LLC. (Enterprise). The report describes tasks that were completed to remediate a hydrocarbon release associated with the Lateral 6A-19 Pig Receiver Liquids Storage Tank. The release was reported on December 8, 2011. The release is located in (SE ¼, NW ¼) Section 26, Township 26 North, Range 09 West, San Juan County, New Mexico. Figure 1, Vicinity Map, illustrates the location of the release. Figure 2 illustrates the site area via aerial photograph.

# **SE/4, NW/4 SECTION 26-T26N-R09W**

# Latitude North 36° 27'39.39", Longitude West 107° 45' 42.42"

San Juan County, New Mexico

Regulatory Authority:

**NMOCD** 

Special Authority:

BLM and San Juan County Roads Department

Date Discovered:

12/08/2011