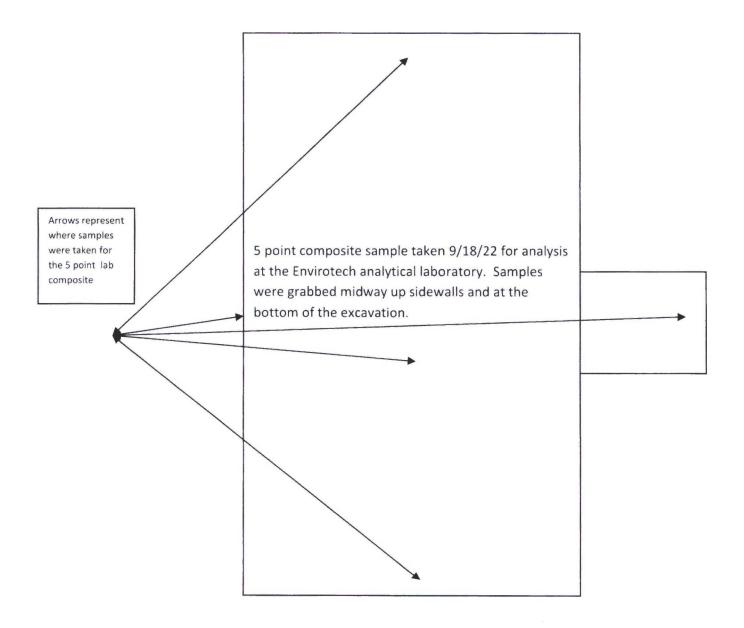

SMA Project #5120957 BG 34

Table 1: Summary of PID Results Lateral 6A-19 Pipeline Release SE/4, NW/4 SECTION 26-T26N-R09W San Juan County, New Mexico

| Sample ID and Type       | Depth | Date       | Result (ppm) | Remarks          |
|--------------------------|-------|------------|--------------|------------------|
| 1 Grab                   | 10"   | 12/9/2011  | 430          |                  |
| 2 Grab                   | 10"   | 12/9/2011  | 49           |                  |
| 3 Grab                   | 10"   | 12/9/2011  | 1306         |                  |
| 4 Grab                   | 10"   | 12/9/2011  | 1128         |                  |
| 5 Grab Roadway Composite | 5"    | 12/9/2011  | 498          | Rdy Lab analysis |
| 6 Grab Roadway Composite | 5"    | 12/9/2011  | 1064         | Rdy Lab analysis |
| 7 Grab                   | 12"   | 12/9/2011  | 504          |                  |
| 8 Grab                   | 12"   | 12/9/2011  | 74           |                  |
| 9 Grab                   | 12"   | 12/9/2011  | 13           |                  |
| 10 Grab                  | 12"   | 12/9/2011  | 10           |                  |
| 11 Grab                  | 12"   | 12/9/2011  | 1083         |                  |
| 12 Grab                  | 9"    | 12/9/2011  | 1124         |                  |
| 13 4 Pt Comp Closure     | 18"   | 12/10/2011 | 136          | Lab analysis     |
| 14 4 Pt Comp             | 18"   | 12/10/2011 | 1025         |                  |
| 15 4 Pt Comp             | 18"   | 12/10/2011 | 360          |                  |
| 16 4 Pt Comp Closure     | 48"   | 12/10/2011 | 260          | Lab analysis     |
| 17 4 Pt Comp Closure     | 48"   | 12/10/2011 | 136          | Lab analysis     |