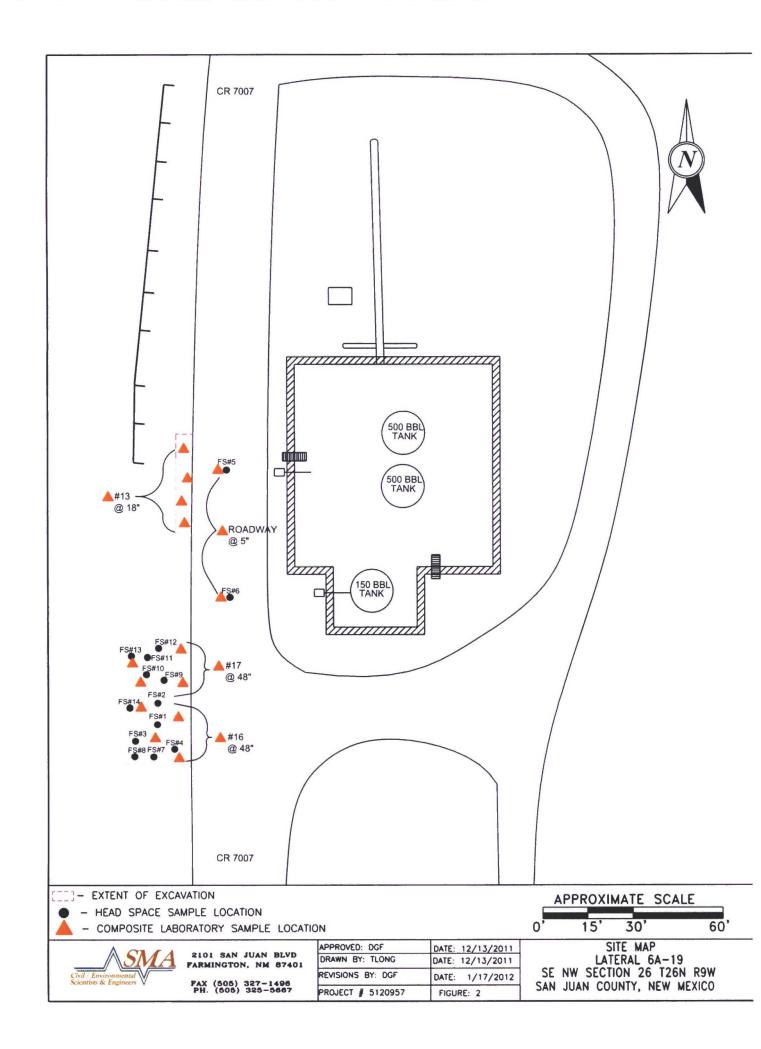

### **Field Activities**

On December 8, 2011, Aaron Dailey of Enterprise requested Dave Diss of SMA to meet him at the 6A-19 Lateral Pig Receiver. The load line valve had frozen and parted releasing pigging fluids. The load line extended outside the tank containment berm resulting in approximately 105 barrels of natural gas liquids reaching CR 7007 just west of the facility. The majority of the release flowed across the road into the bar ditch pooling at two locations just off the roadway. Berms and dikes were created and the area secured until vacuum trucks arrived at the location. The ground surface was icy and frozen which aided the recovery of approximately 90 barrels of liquids by vacuum trucks that were hauled to the Enterprise Blanco Condensate Storage. West States Energy Contractors (West States) mobilized to the site December 8, 2011, furnishing labor and a backhoe for containment and clean up operations. After an emergency one call SMA assumed environmental oversight of the release December 9, 2011, working closely with the Enterprise representative Danny Armenta. SMA using a PID was able to outline the impacted area including the roadway. West States cut down the road surface up to six inches to remove impacted soil, Doug Foutz Construction (Doug Foutz) hauled 6 loads totaling 75.5 tons or approximately 42 cubic yards of road base to the site for road rebuilding. West States started excavating the two pooled areas as directed by SMA, stock piling the impacted material. On December 10, 2011 West States continued excavating these areas with the larger excavation reaching 15'x 60'x 4' and the smaller excavation reaching 10'x 35'x 1.5'. A total of 17 PID samples shown on Figure 2 were run, the results are listed in Table 1 with 4 composite closure samples submitted for laboratory analysis. West States and Doug Foutz continued to load and haul impacted soil on December 12, 13 and 14, 2011. A total of 364 CY of impacted soil were hauled to Envirotech's Hilltop, NM land farm. A total of 384 CY of virgin backfill were hauled to the site from Envirotech. The C-138 plus land farm testing and bills of lading are shown in Appendix A.

SMA Project #5120957 BG 34

Table 1: Summary of PID Results Lateral 6A-19 Pipeline Release SE/4, NW/4 SECTION 26-T26N-R09W San Juan County, New Mexico

| Sample ID and Type       | Depth | Date       | Result (ppm) | Remarks          |
|--------------------------|-------|------------|--------------|------------------|
| 1 Grab                   | 10"   | 12/9/2011  | 430          |                  |
| 2 Grab                   | 10"   | 12/9/2011  | 49           |                  |
| 3 Grab                   | 10"   | 12/9/2011  | 1306         |                  |
| 4 Grab                   | 10"   | 12/9/2011  | 1128         |                  |
| 5 Grab Roadway Composite | 5"    | 12/9/2011  | 498          | Rdy Lab analysis |
| 6 Grab Roadway Composite | 5"    | 12/9/2011  | 1064         | Rdy Lab analysis |
| 7 Grab                   | 12"   | 12/9/2011  | 504          |                  |
| 8 Grab                   | 12"   | 12/9/2011  | 74           |                  |
| 9 Grab                   | 12"   | 12/9/2011  | 13           |                  |
| 10 Grab                  | 12"   | 12/9/2011  | 10           |                  |
| 11 Grab                  | 12"   | 12/9/2011  | 1083         |                  |
| 12 Grab                  | 9"    | 12/9/2011  | 1124         |                  |
| 13 4 Pt Comp Closure     | 18"   | 12/10/2011 | 136          | Lab analysis     |
| 14 4 Pt Comp             | 18"   | 12/10/2011 | 1025         |                  |
| 15 4 Pt Comp             | 18"   | 12/10/2011 | 360          |                  |
| 16 4 Pt Comp Closure     | 48"   | 12/10/2011 | 260          | Lab analysis     |
| 17 4 Pt Comp Closure     | 48"   | 12/10/2011 | 136          | Lab analysis     |