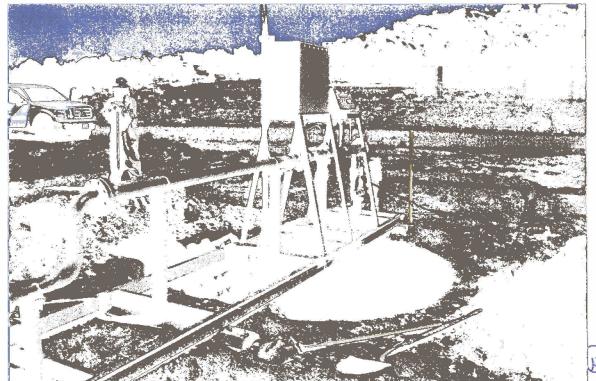

# **ENTERPRISE PRODUCTS** LATERAL 6A-19 PIG RECEIVER LIQUIDS STORAGE TANK RELEASE

Enterprise Representative: Scott Cassida

Description:

Load Line Liquids Froze and Fractured the Valve.

Contractor:

West States Energy Contractors

Released Liquids:

Natural Gas Liquids, 105 barrels

Liquids Volume Recovered: Approximately 90 barrels

### **Field Activities**

On December 8, 2011, Aaron Dailey of Enterprise requested Dave Diss of SMA to meet him at the 6A-19 Lateral Pig Receiver. The load line valve had frozen and parted releasing pigging fluids. The load line extended outside the tank containment berm resulting in approximately 105 barrels of natural gas liquids reaching CR 7007 just west of the facility. The majority of the release flowed across the road into the bar ditch pooling at two locations just off the roadway. Berms and dikes were created and the area secured until vacuum trucks arrived at the location. The ground surface was icy and frozen which aided the recovery of approximately 90 barrels of liquids by vacuum trucks that were hauled to the Enterprise Blanco Condensate Storage. West States Energy Contractors (West States) mobilized to the site December 8, 2011, furnishing labor and a backhoe for containment and clean up operations. After an emergency one call SMA assumed environmental oversight of the release December 9, 2011, working closely with the Enterprise representative Danny Armenta. SMA using a PID was able to outline the impacted area including the roadway. West States cut down the road surface up to six inches to remove impacted soil, Doug Foutz Construction (Doug Foutz) hauled 6 loads totaling 75.5 tons or approximately 42 cubic yards of road base to the site for road rebuilding. West States started excavating the two pooled areas as directed by SMA, stock piling the impacted material. On December 10, 2011 West States continued excavating these areas with the larger excavation reaching 15'x 60'x 4' and the smaller excavation reaching 10'x 35'x 1.5'. A total of 17 PID samples shown on Figure 2 were run, the results are listed in Table 1 with 4 composite closure samples submitted for laboratory analysis. West States and Doug Foutz continued to load and haul impacted soil on December 12, 13 and 14, 2011. A total of 364 CY of impacted soil were hauled to Envirotech's Hilltop, NM land farm. A total of 384 CY of virgin backfill were hauled to the site from Envirotech. The C-138 plus land farm testing and bills of lading are shown in Appendix A.