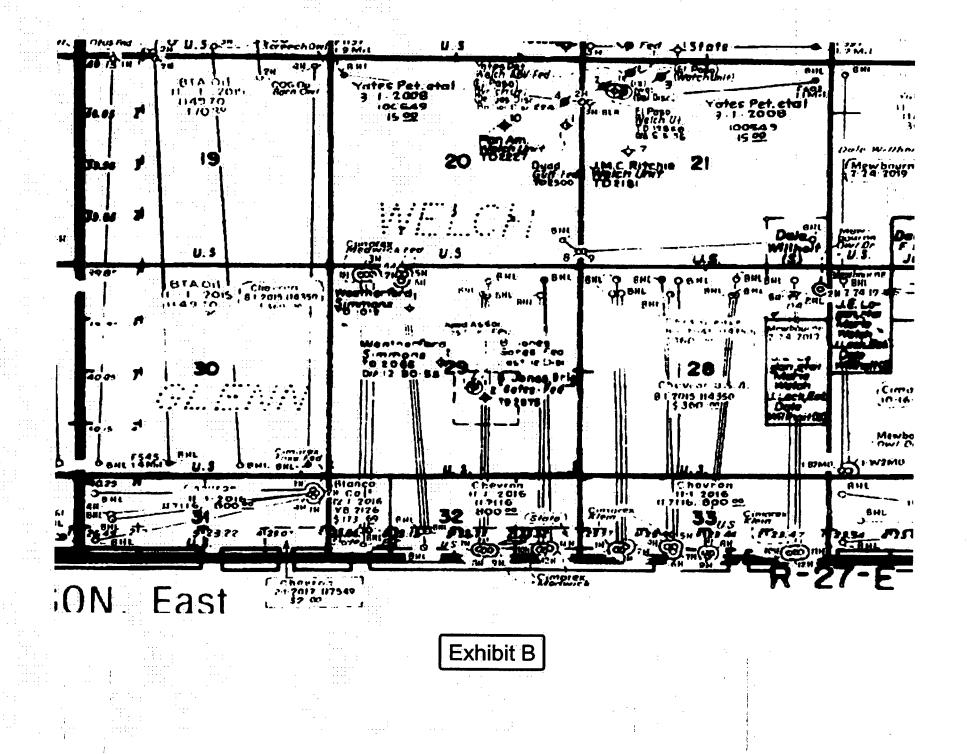

. .

This well will produce from the WC-015 G-04 S262625B, Bone Spring pool (Pool Code 98018). There are no special pool rules for this pool, and thus the setback requirements under Rule 19.15.15.9 of 330'apply. The completed interval for the proposed well is closer than 330' from the boundary of the project area. The unorthodox location will encroach towards the W/2 E/2 of Section 29, NW/4 NE/4 of Section 32 and Lot 2 in Section 32, and towards the SW/4 SE/4 of Section 20, Township 26 South, Range 27 East. A map showing the surrounding ownership and the project area for the proposed well in relation to adjoining spacing units is attached as Exhibit B. Please note that the ownership in the W/2 E/2 of Section 29, NW/4 NE/4 of Section 29, NW/4 NE/4 of Section 32 and Lot 2 in Section 32 is common, as stated in the letter attached hererto as Exhibit C.