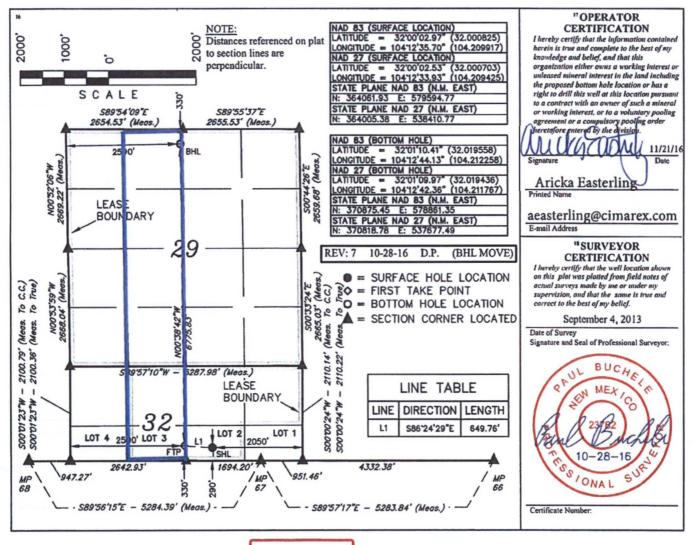

## WELL LOCATION AND ACREAGE DEDICATION PLAT

| 30                   | 172 |  | <sup>2</sup> Pool Code                               |                                     | Wildcat; Bone Spring |                  |                |                      |  |  |
|----------------------|-----|--|------------------------------------------------------|-------------------------------------|----------------------|------------------|----------------|----------------------|--|--|
| 4 Property C         |     |  | <sup>5</sup> Property Name<br>MEDWICK 32 FEDERAL COM |                                     |                      |                  |                | • Well Number<br>7H  |  |  |
| 'OGRID No.<br>215099 |     |  |                                                      | Operator Name<br>CIMAREX ENERGY CO. |                      |                  |                | * Elevation<br>3192' |  |  |
|                      |     |  |                                                      |                                     | "Surface             | Location         |                |                      |  |  |
|                      |     |  |                                                      |                                     | East/West<br>EAST    |                  | County<br>EDDY |                      |  |  |
|                      |     |  | 11                                                   | Bottom H                            | ole Location I       | f Different From | Surface        |                      |  |  |

| UL or lot no.<br>C                   | Section<br>29 | Township<br>26S | Range<br>27E        | Lot Idn        | Feet from the 330 | North/South line<br>NORTH | Feet from the 2590 | East/West line<br>WEST | County<br>EDDY |
|--------------------------------------|---------------|-----------------|---------------------|----------------|-------------------|---------------------------|--------------------|------------------------|----------------|
| <sup>12</sup> Dedicated Au<br>223.23 | res           | Joint or Infill | <sup>14</sup> Conse | olidation Code | 15 Order No.      |                           |                    |                        |                |

No allowable will be assigned to this completion until all interests have been consolidated or a non-standard unit has been approved by the division.

Exhibit A

- <u>Surface Hole Location</u>: 290 feet from the South line and 2050 feet from the East line of Section 32;
- <u>First Perforation Point</u>: 330 feet from the South line and 2590 feet from the West line of Section 32;
- <u>Last Perforation Point and Bottom Hole Location</u>: 330 feet from the North line and 2590 feet from the West line of Section 29.

Cimarex is requesting this NSL and NSP in order to efficiently produce its interests in Sections 29 and 32. The attached C-102 shows that Section 32 is an irregular section whose southern boundary is the New Mexico/Texas State Line. This section is comprised of four 40-acre units (Units A, B, C & D) and Jennifer L. Bradfute S05.848.1845 Fax: S05.848.1882 jlb@modrall.com

#### Page 2

four non-standard lots (Lots 1-4) that each comprise approximately of 24 acres. The method proposed by Cimarex to develop Sections 29 and 32 in the Bone Spring formation is a reasonable and effective method by which portions of Irregular Section 32 can be incorporated into horizontal project areas.

. .

This well will produce from the WC-015 G-04 S262625B, Bone Spring pool (Pool Code 98018). There are no special pool rules for this pool, and thus the setback requirements under Rule 19.15.15.9 of 330'apply. The completed interval for the proposed well is closer than 330' from the boundary of the project area. The unorthodox location will encroach towards the W/2 E/2 of Section 29, NW/4 NE/4 of Section 32 and Lot 2 in Section 32, and towards the SW/4 SE/4 of Section 20, Township 26 South, Range 27 East. A map showing the surrounding ownership and the project area for the proposed well in relation to adjoining spacing units is attached as Exhibit B. Please note that the ownership in the W/2 E/2 of Section 29, NW/4 NE/4 of Section 29, NW/4 NE/4 of Section 32 and Lot 2 in Section 32 is common, as stated in the letter attached hererto as Exhibit C.