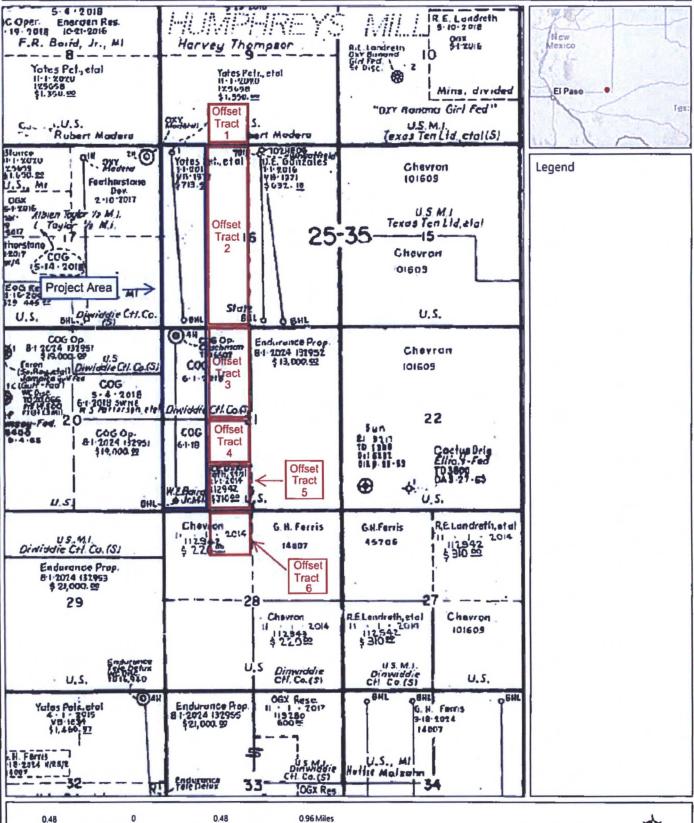

|               |
|---|-----------------|------------|------------------|---------------|---------|-------------------|------------------------|--------------------|------------------------|---------------|
|   | UL or lot No.   | Section 21 | Township<br>25-S | Range<br>35-E | Lot ldn | Feet from the 200 | North/South line SOUTH | Feet from the 1270 | East/West line<br>WEST | County<br>LEA |
| : | Dedicated Acres | Joint o    |                  | . :           | Code Or | der No.           |                        |                    |                        |               |

NO ALLOWABLE WILL BE ASSIGNED TO THIS COMPLETION UNTIL ALL INTERESTS HAVE BEEN CONSOLIDATED OR A NON-STANDARD UNIT HAS BEEN APPROVED BY THE DIVISION





# CONCHO T25S-R35E, Lea County White Falcon 16 State #12H



WGS\_1984\_Web\_Mercator\_Auxiliary\_Sphere



#### White Falcon 16 State Com #12H

# Application for Non Standard Location Notification List

| Date Sent | Initials | Tracts     | Sent Certified Return Receipt to:                                           |       | Receipt No.               | Rec'd |
|-----------|----------|------------|-----------------------------------------------------------------------------|-------|---------------------------|-------|
| 03/09/17  | DLW      | 3          | Apache Corporation, 303 Veterans Airpark Ln., Suite 3000, Midland, TX 79705 | 7     | 7016 2070 0000 8090 8725  |       |
| 03/09/17  | DLW      | . 6        | Chevron USA, Inc., 6301 Deauville, Midland, TX 79706                        |       | 7016 2070 0000 8090 8732  |       |
| 03/09/17  | D