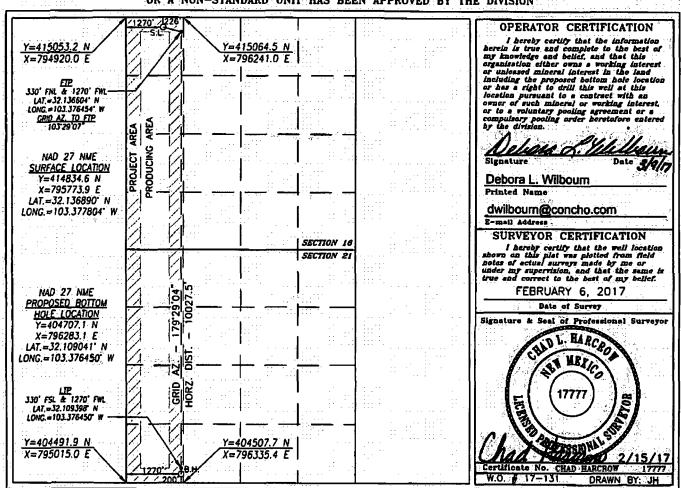

From Sur          | face               |                        |               |
|---|-----------------|------------|------------------|---------------|---------|-------------------|------------------------|--------------------|------------------------|---------------|
|   | UL or lot No.   | Section 21 | Township<br>25-S | Range<br>35-E | Lot ldn | Feet from the 200 | North/South line SOUTH | Feet from the 1270 | East/West line<br>WEST | County<br>LEA |
| : | Dedicated Acres | Joint o    |                  | . :           | Code Or | der No.           |                        |                    |                        |               |

NO ALLOWABLE WILL BE ASSIGNED TO THIS COMPLETION UNTIL ALL INTERESTS HAVE BEEN CONSOLIDATED OR A NON-STANDARD UNIT HAS BEEN APPROVED BY THE DIVISION





# CONCHO T25S-R35E, Lea County White Falcon 16 State #12H



WGS\_1984\_Web\_Mercator\_Auxiliary\_Sphere



#### White Falcon 16 State Com #12H

# Application for Non Standard Location Notification List

| Date Sent | Initials | Tracts     | Sent Certified Return Receipt to:                                           |       | Receipt No.               | Rec'd |
|-----------|----------|------------|-----------------------------------------------------------------------------|-------|---------------------------|-------|
| 03/09/17  | DLW      | 3          | Apache Corporation, 303 Veterans Airpark Ln., Suite 3000, Midland, TX 79705 | 7     | 7016 2070 0000 8090 8725  |       |
| 03/09/17  | DLW      | . 6        | Chevron USA, Inc., 6301 Deauville, Midland, TX 79706