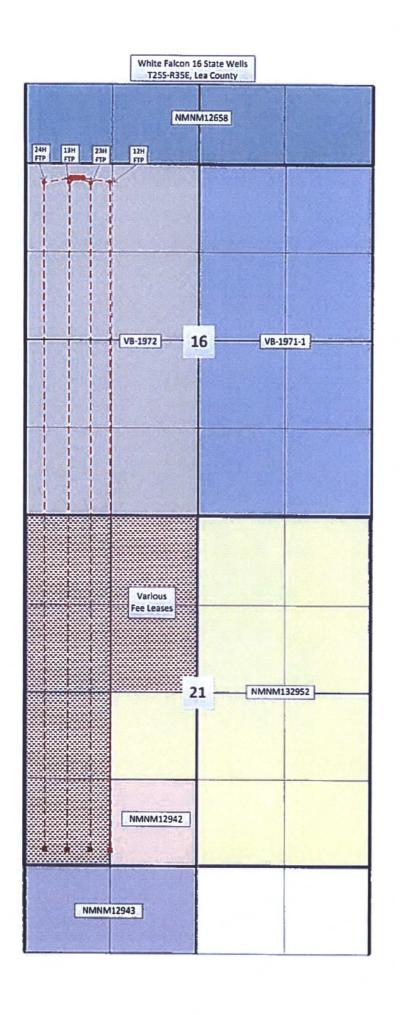

om Sur          | face               |                        |               |
|---|-----------------|------------|------------------|---------------|---------|-------------------|------------------------|--------------------|------------------------|---------------|
|   | UL or lot No.   | Section 21 | Township<br>25-S | Range<br>35-E | Lot ldn | Feet from the 200 | North/South line SOUTH | Feet from the 1270 | East/West line<br>WEST | County<br>LEA |
| : | Dedicated Acres | Joint o    |                  | . :           | Code Or | der No.           |                        |                    |                        |               |

NO ALLOWABLE WILL BE ASSIGNED TO THIS COMPLETION UNTIL ALL INTERESTS HAVE BEEN CONSOLIDATED OR A NON-STANDARD UNIT HAS BEEN APPROVED BY THE DIVISION





# CONCHO T25S-R35E, Lea County White Falcon 16 State #12H



WGS\_1984\_Web\_Mercator\_Auxiliary\_Sphere



#### White Falcon 16 State Com #12H

# Application for Non Standard Location Notification List

| Date Sent | Initials | Tracts     | Sent Certified Return Receipt to:                                           |       | Receipt No.               | Rec'd |
|-----------|----------|------------|-----------------------------------------------------------------------------|-------|---------------------------|-------|
| 03/09/17  | DLW      | 3          | Apache Corporation, 303 Veterans Airpark Ln., Suite 3000, Midland, TX 79705 | 7     | 7016 2070 0000 8090 8725  |       |
| 03/09/17  | DLW      | . 6        | Chevron USA, Inc., 6301 Deauville, Midland, TX 79706