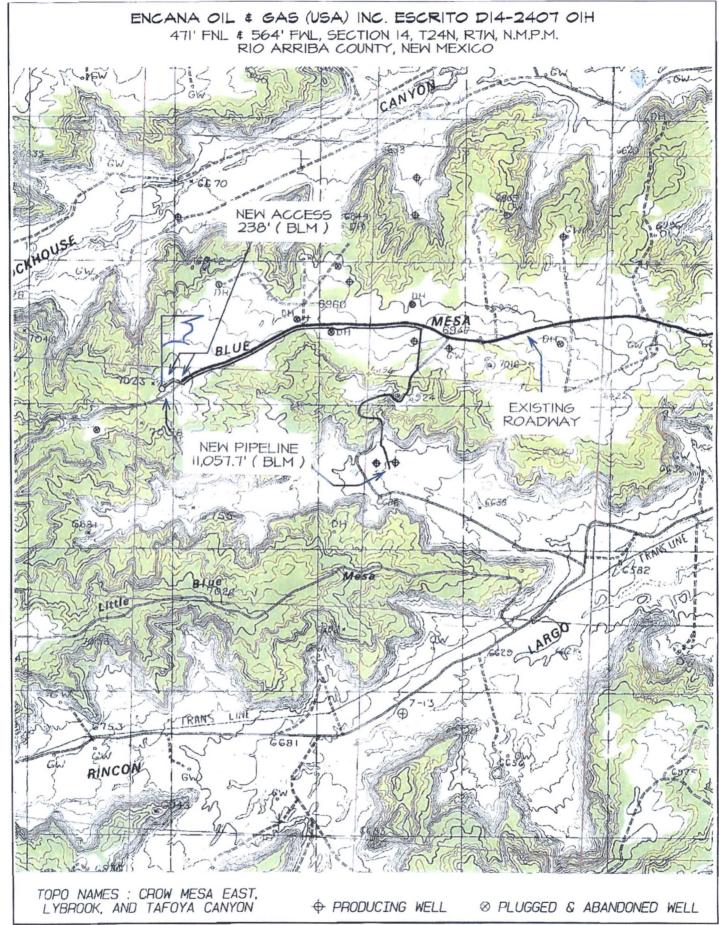

ator of the Gallup formation or, if no designated operator of the Gallup formation exists, the owners of operating rights in the Gallup formation in all encroached-upon spacing units with the

exception of Huntington Energy, LLC. By certified mailing 70142120000282421066 sent April 18, 2017, Huntington Energy, LLC, was notified of this Application and was requested to submit any objection to the NMOCD within twenty (20) days of receipt of the letter. A copy of the notification sent to Huntington Energy, LLC, is enclosed with this Application.

If any additional information is necessary, please do not hesitate to contact Christopher Jeffus at 505-324-4141 or cjeffus@logosresourcesllc.com. Thank you for your consideration.

Sincerely,

LOGOS Operating, LLC

Jay Paul McWilliams

President







April 10, 2017

VIA EMAIL (Ineeley@mspartners.com)

Cross Timbers Energy, LLC 400 West 7th Street Fort Worth, TX 76102

> Re: Request for waiver of hearing requirement for non-standard location of anticipated Escrito D14 2407 1H

Mr. Neeley,

The Escrito D14 2407 1H (API 30-039-31231) (the "Subject Well") has been permitted as a horizontal well to be drilled in the Escrito Gallup formation, with a spacing unit consisting of the N/2 of Section 15, Township 24 North, Range 7 West, NMPM. LOGOS Operating, LLC ("LOGOS"), has succeeded to Encana Oil & Gas (USA) Inc. as operator of the Subject Well. LOGOS Operating, LLC, intends to propose a Communitized Area consisting of the Gallup formation underlying the N/2 of Section 15 and the NE of Section 16, Township 24 North, Range 7 West (the "Dri