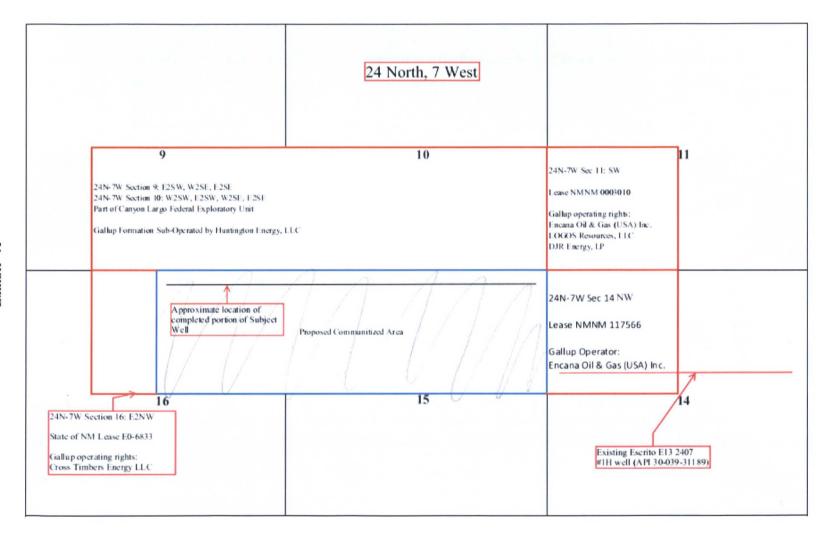

erator of the Gallup formation or, if no designated operator of the Gallup formation exists, the owners of operating rights in the Gallup formation in all encroached-upon spacing units with the

exception of Huntington Energy, LLC. By certified mailing 70142120000282421066 sent April 18, 2017, Huntington Energy, LLC, was notified of this Application and was requested to submit any objection to the NMOCD within twenty (20) days of receipt of the letter. A copy of the notification sent to Huntington Energy, LLC, is enclosed with this Application.

If any additional information is necessary, please do not hesitate to contact Christopher Jeffus at 505-324-4141 or cjeffus@logosresourcesllc.com. Thank you for your consideration.

Sincerely,

LOGOS Operating, LLC

Jay Paul McWilliams

President







April 10, 2017

VIA EMAIL (Ineeley@mspartners.com)

Cross Timbers Energy, LLC 400 West 7th Street Fort Worth, TX 76102

> Re: Request for waiver of hearing requirement for non-standard location of anticipated Escrito D14 2407 1H

Mr. Neeley,

The Escrito D14 2407 1H (API 30-039-31231) (the "Subject Well") has been permitted as a horizontal well to be drilled in the Escrito Gallup formation, with a spacing unit consisting of the N/2 of Section 15, Township 24 North, Range 7 West, NMPM. LOGOS Operating, LLC ("LOGOS"), has succeeded to Encana Oil & Gas (USA) Inc. as operator of the Subject Well. LOGOS Operating, LLC, intends to propose a Communitized Area consisting of the Gallup formation underlying the N/2 of Section 15 and the NE of Section 16, Township 24 North, Range 7 West (the "D