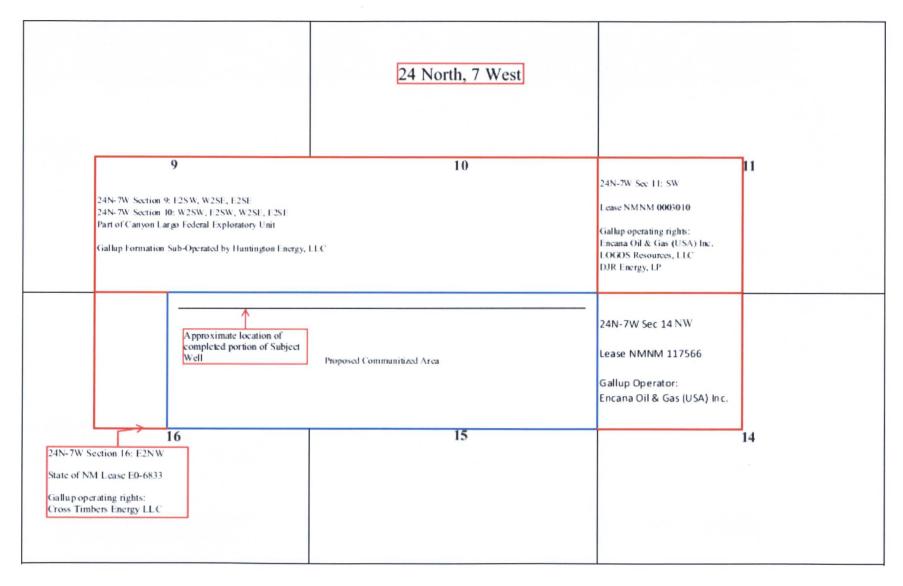

# State of New Mexico Energy, Minerals & Natural Resources Department

OIL CONSERVATION DIVISION 1220 South St. Francis Dr. Santa Fe, NM 87505

Form C-102 Revised August 1, 2011 Submit one copy to appropriate District Office