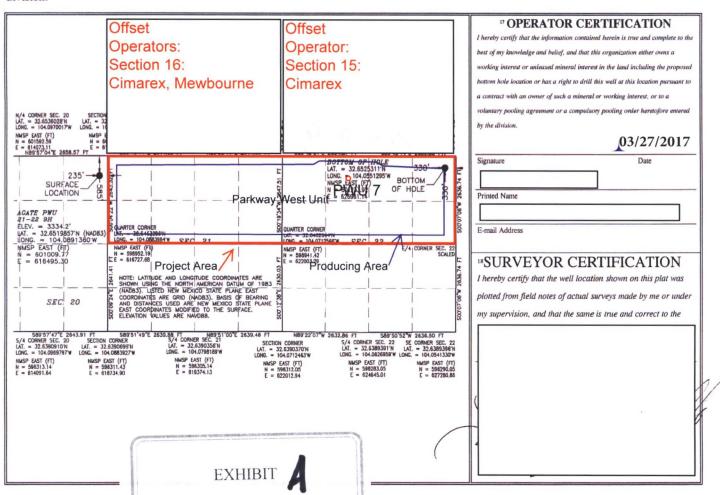

Agate PWU 21-22 9H Well Sections 21 & 22-T19S-R29E Eddy County, New Mexico

Dear Mr McMıllan

Pursuant to Division Rule NMAC 19 15 15 13, Devon Energy Production Company, L P applies for approval of an unorthodox oil well location for the above well, located in the West Parkway-Bone Spring Pool The proposed well is a horizontal well that will be drilled as follows

| Well Name                 | Agate PWU 21-22-9H Well                                |
|---------------------------|--------------------------------------------------------|
| Surface Hole Location     | 585' FNL & 235' FEL Section 20-T19S-R29E (Lot A)       |
| First Perforation         | 350' FNL & 330' FWL Section 21-T19S-R29E (Lot D)       |
| Final Perforation.        | 330' FNL & 330' FEL Section 22-T19S-R29E (Lot A)       |
| Bottom Hole Location      | 330' FNL & 330' FEL Section 22-T19S-R29E (Lot A)       |
| Well Unit (Project Area): | The N/2 of Section 21-T19S-R29E and the N/2 of Section |
|                           | 22-T19S-R29F                                           |

The wellbore is projected to be outside the producing area a maximum of 40' to the North for a total distance of 1500' - 2000' in order to mitigate further an anti-collision issue with the Parkway West Unit Well No 7, a vertical well located in the NE/4NW/4 Section 22-T19S-R29E

Attached as Exhibit A is a Form C-102 describing the well, project area, producing area, and offset operators Attached as Exhibit B is the notice letter mailed to the offsets

Devon Energy respectfully requests that the New Mexico Oil Conservation Division administratively approve this application for an unorthodox location with respect to that portion of the horizontal wellbore as described in the above paragraph

1220 South St. Francis Dr. Santa Fe, NM 87505

Form C-102 Revised August 1, 2011 Submit one copy to appropriate District Office

☐ AMENDED REPORT

#### WELL LOCATION AND ACREAGE DEDICATION PLAT

| <sup>1</sup> API Number    | <sup>2</sup> Pool Code<br>98199              | PARKWAY; BONE SPR          | RKWAY; BONE SPRING WEST        |  |
|----------------------------|----------------------------------------------|----------------------------|--------------------------------|--|
| <sup>4</sup> Property Code |                                              | operty Name<br>E PWU 21-22 | <sup>6</sup> Well Number<br>9H |  |
| OGRID No.                  | * Op                                         | erator Name                | <sup>9</sup> Elevation         |  |
| 6137                       | DEVON ENERGY PRODUCTION COMPANY, L.P. 3334.2 |                            |                                |  |
|                            | - C (                                        | T                          |                                |  |

10 Surface Location

| A 20                                   | 19 S                 | 29 E           |            | 585           | NORTH            | 235           | EAST           | <b>EDDY</b> |
|----------------------------------------|----------------------|----------------|------------|---------------|------------------|---------------|----------------|-------------|
|                                        |                      | D              |            |               |                  | 200           | EASI           | EDDI        |
|                                        | llesses and a second | 11 <b>B</b> 01 | ttom Hol   | e Location I  | Different From   | m Surface     | •              |             |
| UL or lot no. Section                  | Township             | Range          | Lot Idn    | Feet from the | North/South line | Feet from the | East/West line | County      |
| A 22                                   | 19 S                 | 29 E           |            | 330           | NORTH            | 330           | EAST           | <b>EDDY</b> |
| <sup>2</sup> Dedicated Acres   13 Join | t or Infill 14 C     | onsolidation   | Code 15 Or | rder No.      |                  |               |                |             |

No allowable will be assigned to this completion until all interests have been consolidated or a non-standard unit has been approved by the division.

JAMES BRUCE ATTORNEY AT LAW

POST OFFICE BOX 1056 SANTA FE, NEW MEXICO 87504