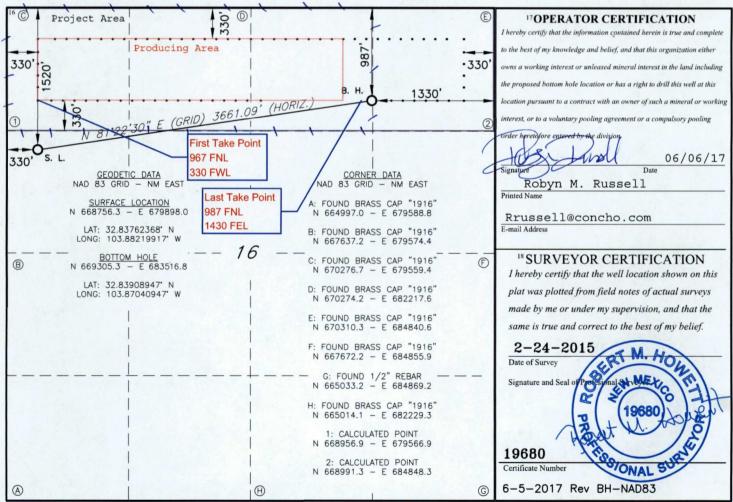

Burkett 16 State #12H - API #30015

SHL: 1520 FNL 330 FWL, UL E, Sec 16, T17S, R31E BHL: 987 FNL 1330 FEL, UL B, Sec 16, T17S, R31E

TVD: 4850'

The granting of this NSL & NSP will optimize the completed lateral length of this wellbore, reducing waste while protecting correlative rights, and improving well economics and increasing revenue to the State of New Mexico and the federal government.

#### WELL LOCATION AND ACREAGE DEDICATION PLAT

|                                   | API Number | er <sup>2</sup> Pool Code                              |                           |           |               |                  | <sup>3</sup> Pool Name       |                |        |  |
|-----------------------------------|------------|--------------------------------------------------------|---------------------------|-----------|---------------|------------------|------------------------------|----------------|--------|--|
| 30-01                             | 5-         |                                                        | 26770 Fren; Glorieta-Yeso |           |               |                  |                              |                |        |  |
| <sup>4</sup> Property Co<br>39075 |            | BURKETT 16 STATE                                       |                           |           |               |                  | <sup>6</sup> Well Number 12H |                |        |  |
| 70GRID                            |            | *Operator Name COG OPERATING, LLC  *Operator Name 3767 |                           |           |               |                  |                              |                |        |  |
|                                   |            |                                                        |                           |           | 10 Surface I  | Location         |                              |                |        |  |
| UL or lot no.                     | Section    | Township                                               | Range                     | Lot Idn   | Feet from the | North/South line | Feet From the                | East/West line | County |  |
| E                                 | 16         | 17S                                                    | 31E                       |           | 1520          | NORTH            | 330                          | WEST           | EDDY   |  |
|                                   |            |                                                        | 11 I                      | Bottom H  | ole Location  | If Different Fro | om Surface                   |                |        |  |
| UL or lot no.                     | Section    | Township                                               | Range                     | Lot Idn   | Feet from the | North/South line | Feet from the                | East/West line | County |  |
| В                                 | 16         | 17S                                                    | 31E                       |           | 987           | NORTH            | 1330                         | EAST           | EDDY   |  |
| <sup>2</sup> Dedicated Acres      | 13 Joint   | or Infill 14 (                                         | Consolidation             | Code 15 C | rder No.      |                  |                              |                |        |  |