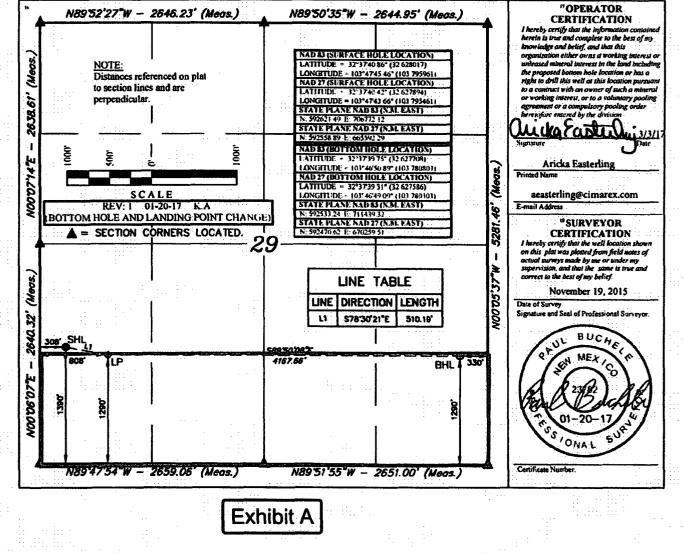

## Southern California 29 Federal 29-19S-32E RB #19H

- <u>Surface Hole Location</u>: 1390 feet from the South line and 308 feet from the West line of Section 29, Township 19 South, Range 32 East;
- <u>First Perforation Point</u>: 1290 feet from the South line and 808 feet from the West line of Section 29, Township 19 South, Range 32 East;
- <u>Last Perforation Point and Bottom Hole Location</u>: 1290 feet from the South line and 330 feet from West line of Section 29, Township 19 South, Range 32 East.

Cimarex is requesting this NSL in order to efficiently produce its interests in Section 29. This Well will produce from the Lusk-Bone Spring, South pool (Pool Code 41460). There are no special pool rules for this pool, and thus the setback requirements under Rule 19.15.15.9 of 330' apply. The completed interval for the proposed Well is closer than 330' from the boundary of the project area. The unorthodox location will encroach towards the S/2 and NE/4

Jennifer L. Bradfute 505.848.1845 Fax: 505.848.1882 jlb@modrall.com

162683

Modrall Sperling Roehl Harris & Sisk P.A.

Bank of America Centre 500 Fourth Street NW Suite 1000 Albuquerque, New Mexico 87102

PO Box 2168 Albuquerque, New Mexico 87103-2168 of Section 30, Township 19 South, Range 32 East, the S/2 and NW/4 of Section 28 of Township 19 South, Range 32 East, and the N/2 of the S/2 and the N/2 of Section 29, Township 19 South, Range 32 East. A list showing the surrounding ownership and the project area for the proposed well in relation to adjoining spacing units is attached as Exhibit B.

<sup>1</sup>Pool Code 41460 1API Number Pool Nav 30-025-43070 Lusk: Bone Spring, South **Property Code** Property Nam Veli Number SOUTHERN CALIFORNIA 29 FEDERAL 7971 'OGRID No 19H Operator Nam Hevatio CIMAREX ENERGY CO. OF COLORADO 3546.4 162683 \*Surface Location III on lot an

| L                       | 29            | 195             | 32E                | LATION         | 1390                    | SOUTH                     | 308               | WEST                   | LEA           |   |
|-------------------------|---------------|-----------------|--------------------|----------------|-------------------------|---------------------------|-------------------|------------------------|---------------|---|
|                         |               |                 |                    | Bottom H       | ole Location I          | f Different From          | Surface           |                        |               |   |
| UL or lot po.<br>P      | Section<br>29 | Township<br>19S | Range<br>32E       | Loi Ida        | Feet from the<br>1290   | North/South line<br>SOUTH | Feet from the 330 | East/West line<br>EAST | County<br>LEA |   |
| 12 Dedicated Acr<br>160 | es            | alat or Jafill  | <sup>14</sup> Coas | olidation Code | <sup>14</sup> Order No. |                           |                   |                        |               | : |