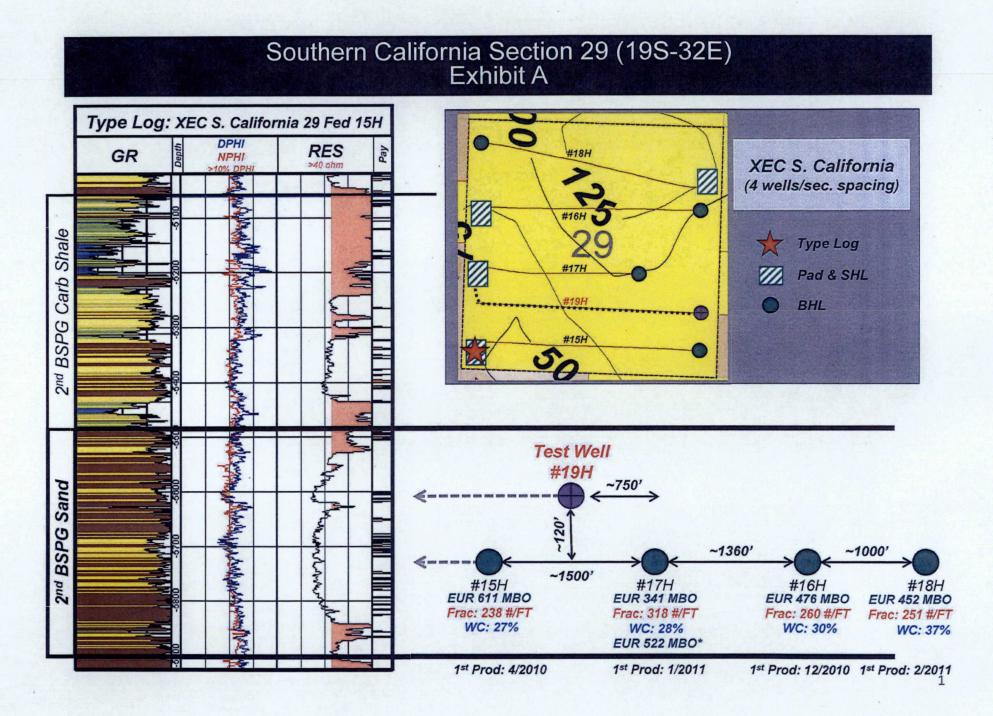

Dear Mr. Catanach:

Cimarex Energy Co. ("Cimarex") (OGRID No. 2510997) administrative approval of an unorthodox well location ("NSL") for Southern California 29 Federal 29-19S-32E RB #19H well (API No. 30-025-43070) to be completed within the Lusk-Bone Spring, South pool (Pool Code 41460) underlying the S/2 of Section 19, Township 19S, Range 32E, N.M.P.M., Lea County, New Mexico. A C-102 for the Well is attached as Exhibit A. This is a horizontal Well that will be drilled as follows:

Cimarex is requesting this NSL in order to efficiently produce its interests in Section 29. This Well will produce from the Lusk-Bone Spring, South pool (Pool Code 41460). There are no special pool rules for this pool, and thus the setback requirements under Rule 19.15.15.9 of 330' apply. The completed interval for the proposed Well is closer than 330' from the boundary of the project area. The unorthodox location will encroach towards the S/2 and NE/4