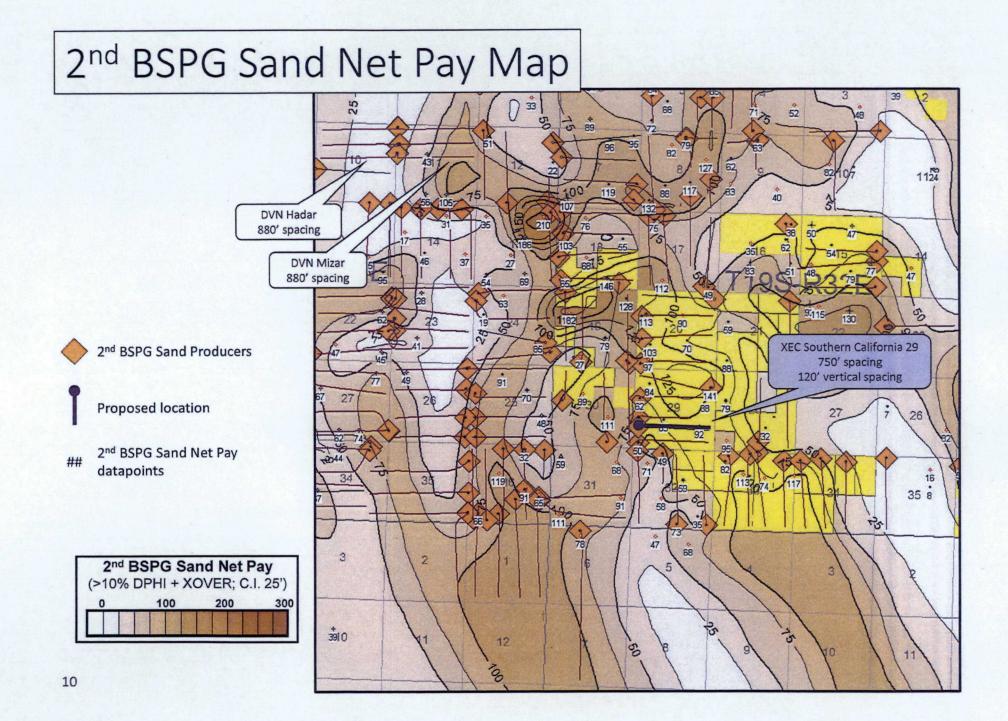

Cimarex is requesting this NSL in order to efficiently produce its interests in Section 29. This Well will produce from the Lusk-Bone Spring, South pool (Pool Code 41460). There are no special pool rules for this pool, and thus the setback requirements under Rule 19.15.15.9 of 330' apply. The completed interval for the proposed Well is closer than 330' from the boundary of the project area. The unorthodox location will encroach towards the S/2 and NE/4

Jennifer L. Bradfute 505.848.1845 Fax: 505.848.1882 jlb@modrall.com

162683

Modrall Sperling Roehl Harris & Sisk P.A.

Bank of America Centre 500 Fourth Street NW Suite 1000 Albuquerque, New Mexico 87102

PO Box 2168 Albuquerque, New Mexico 87103-2168 of Section 30, Township 19 South, Range 32 East, the S/2 and NW/4 of Section 28 of Township 19 South, Range 32 East, and the N/2 of the S/2 and the N/2 of Section 29, Township 19 South, Range 32 East. A list showing the surrounding ownership and the project area for the proposed well in relation to adjoining spacing units is attached as Exhibit B.