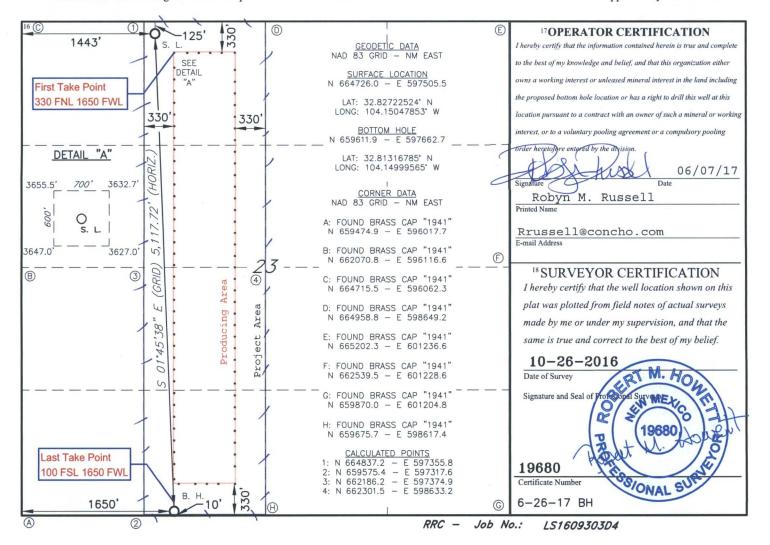

# State of New Mexico Energy, Minerals & Natural Resources Department OIL CONSERVATION DIVISION 1220 South St. Francis Dr. Santa Fe, NM 87505

Form C-102 Revised August 1, 2011 Submit one copy to appropriate District Office

☐ AMENDED REPORT

#### WELL LOCATION AND ACREAGE DEDICATION PLAT

|                                   |            | * 1                                                    | LLL L         | OCITION I     | IIID /ICI             | CEAGE DEDIC            | ATTION TELL   | . 1     |               |        |
|-----------------------------------|------------|--------------------------------------------------------|---------------|---------------|-----------------------|------------------------|---------------|---------|---------------|--------|
| 1                                 | API Number | ber 2 Pool Code                                        |               |               |                       | <sup>3</sup> Pool Name |               |         |               |        |
| 30-0                              | 15-        | 96210 Empire; Glorieta-Yeso                            |               |               |                       |                        |               |         |               |        |
| <sup>4</sup> Property Co<br>31832 |            | MALCO 23 FEDE                                          |               |               |                       | 18.00°/                |               |         | 6 Well Number |        |
| 70GRID 1<br>22913                 |            | *Operator Name COG OPERATING, LLC  *Operator Name 3639 |               |               |                       |                        |               |         |               |        |
|                                   |            |                                                        |               | 1             | <sup>10</sup> Surface | Location               |               |         |               |        |
| UL or lot no.                     | Section    | Township                                               | Range         | Lot Idn I     | Feet from the         | North/South line       | Feet From the | East/We | est line      | County |
| C                                 | 23         | 17S                                                    | 28E           |               | 125                   | NORTH                  | 1443          | WE      | WEST EDDY     |        |
|                                   |            |                                                        | 11 ]          | Bottom Hole   | Location              | If Different Fr        | om Surface    |         |               |        |
| UL or lot no.                     | Section    | Township                                               | Range         | Lot Idn I     | Feet from the         | North/South line       | Feet from the | East/We | est line      | County |
| N                                 | 23         | 17S                                                    | 28E           |               | 10                    | SOUTH                  | 1650          | WE      | ST            | EDDY   |
| Dedicated Acres                   | 3 Joint    | or Infill 14 (                                         | Consolidation | Code 15 Order | No.                   |                        |               |         |               |        |

No allowable will be assigned to this completion until all interest have been consolidated or a non-standard unit has been approved by the division.