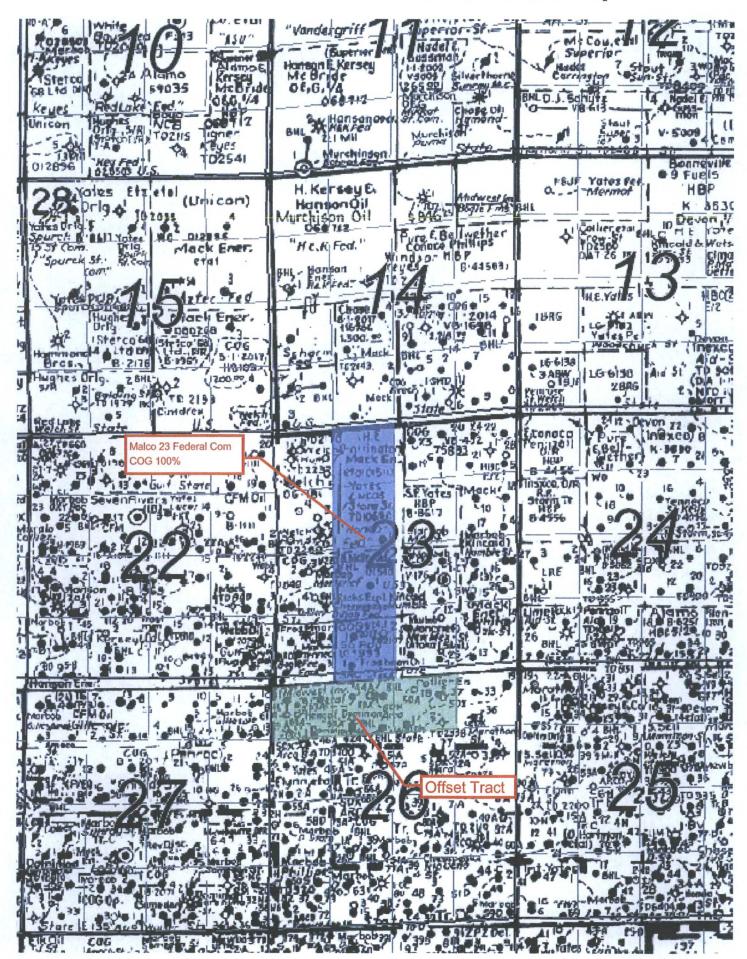

COG Operating LLC is the Operator in Section 23, T17S, R30E. ZPZ Delaware I,LLC, Et. Al., as non-operating working interest owners of the leasehold in the offset tracts, has been sent notification via certified mail. Copies of said mail have been attached to this application.

Subject: Malco 23 Federal Com #13H 14H 23H 24H NSL Engineer Statement

COG Operating LLC (COG) is requesting a non-standard location exception (NSL) for this horizontal well to be able to access and drain Yeso reserves that would otherwise be left in the reservoir, thereby preventing waste of an economic resource. The Yeso is a very low permeability reservoir that does not sufficiently drain a great distance from wellbores and their hydraulic fractures. In addition, it would not be economical to try to access these reserves with a vertical well.