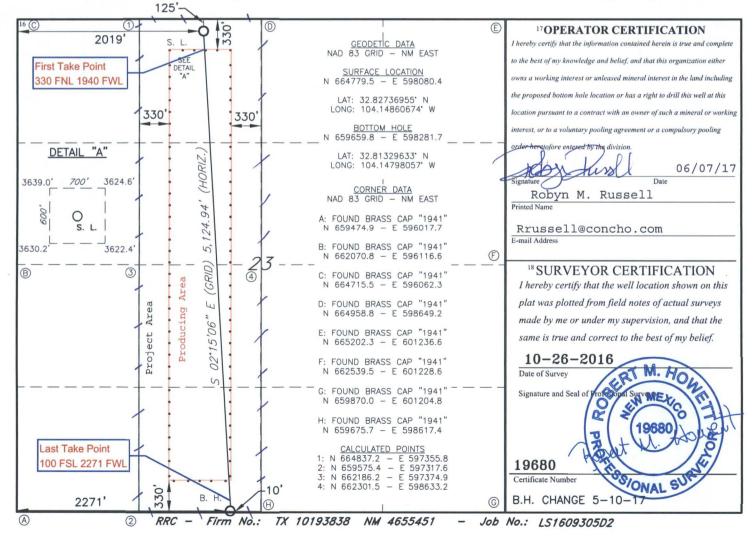

#### RE: Malco 23 Federal Com #13H, 14H, 23H, 24H NSL

To Whom It May Concern,

COG Operating LLC respectfully requests approval of a non-standard project area for the following wells:

Malco 23 Federal Com #13H - API #3001544297 SHL: 125 FNL 1543 FWL, UL C, Sec 23, T17S, R28E BHL: 10 FSL 1650 FWL, UL N, Sec 23, T17S, R28E TVD: 3858' Malco 23 Federal Com #14H - API #30015 SHL: 125 FNL 1919 FWL, UL C, Sec 23, T17S, R28E BHL: 10 FSL 2271 FWL, UL N, Sec 23, T17S, R28E TVD: 3858' Malco 23 Federal Com #23H - API #30015 SHL: 125 FNL 1443 FWL, UL C, Sec 23, T17S, R28E BHL: 10 FSL 1650 FWL, UL N, Sec 23, T17S, R28E TVD: 4350' Malco 23 Federal Com #24H - API #30015 SHL: 125 FNL 2019 FWL, UL C, Sec 23, T17S, R28E BHL: 10 FSL 2271 FWL, UL N, Sec 23, T17S, R28E TVD: 4350'

AMENDED REPORT

|                           |                                                                          | N                                                  | ELL L | UCATIO. | N AND ACI             | REAGE DEDIC                            | ATION PLA     | .1      |          |        |
|---------------------------|--------------------------------------------------------------------------|----------------------------------------------------|-------|---------|-----------------------|----------------------------------------|---------------|---------|----------|--------|
| 1                         | API Number                                                               | er 2Pool Code <sup>3</sup> Pool Name               |       |         |                       |                                        |               |         |          |        |
| 30-0                      | 15-                                                                      |                                                    |       | 96210   |                       | Er                                     | mpire; Glor   | rieta-Y | leso     |        |
| <sup>4</sup> Property Coo | de                                                                       | <sup>5</sup> Property Name<br>MALCO 23 FEDERAL COM |       |         |                       | <sup>6</sup> Well Number<br><b>24H</b> |               |         |          |        |
| 7 OGRID N                 | NO.                                                                      | 8 Operator Name 9 Elevation                        |       |         |                       |                                        |               |         |          |        |
| 22913                     | 7                                                                        | COG OPERATING, LLC 3626'                           |       |         |                       |                                        | 3626'         |         |          |        |
|                           |                                                                          |                                                    |       |         | <sup>10</sup> Surface | Location                               |               |         |          |        |
| UL or lot no.             | Section                                                                  | Township                                           | Range | Lot Idn | Feet from the         | North/South line                       | Feet From the | East/We | est line | County |
| C                         | 23                                                                       | 17S                                                | 28E   |         | 125                   | NORTH                                  | 2019          | WE      | ST       | EDDY   |
|                           | "Bottom Hole Location If Different From Surface                          |                                                    |       |         |                       |                                        |               |         |          |        |
| UL or lot no.             | Section                                                                  | Township                                           | Range | Lot Idn | Feet from the         | North/South line                       | Feet from the | East/We | est line | County |
| N                         | 23                                                                       | 17S                                                | 28E   |         | 10                    | SOUTH                                  | 2271          | WE      | ST       | EDDY   |
| 12 Dedicated Acres        | 12 Dedicated Acres 13 Joint or Infill 14 Consolidation Code 15 Order No. |                                                    |       |         |                       |                                        |               |         |          |        |
| 160                       |                                                                          | -                                                  |       |         |                       | ۹.                                     |               |         |          |        |