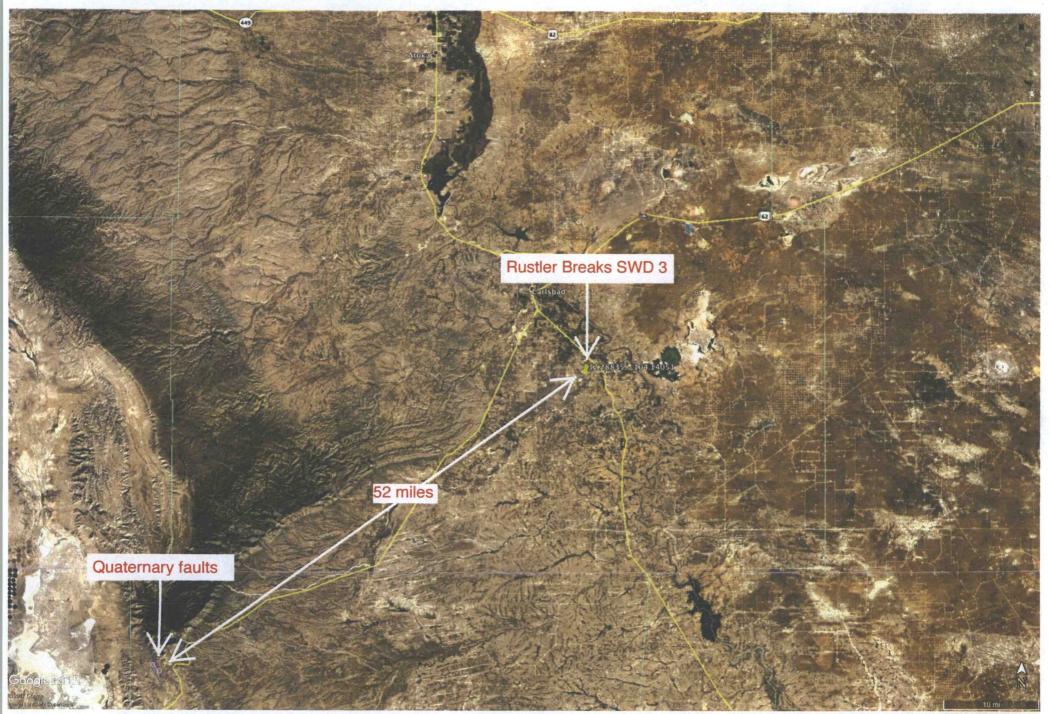

### 30-015-44303

XII. Black River (Exhibit G) is not aware of any geologic or engineering data that may indicate the Devonian is in hydrologic connection with any underground sources of water. Deepest water well within a 2-mile radius is 260'. There are 157 approved Devonian saltwater disposal wells and 11 approved Devonian water injection wells in New Mexico. Closest Quaternary fault is  $\approx$ 52 miles southwest (Exhibit G).