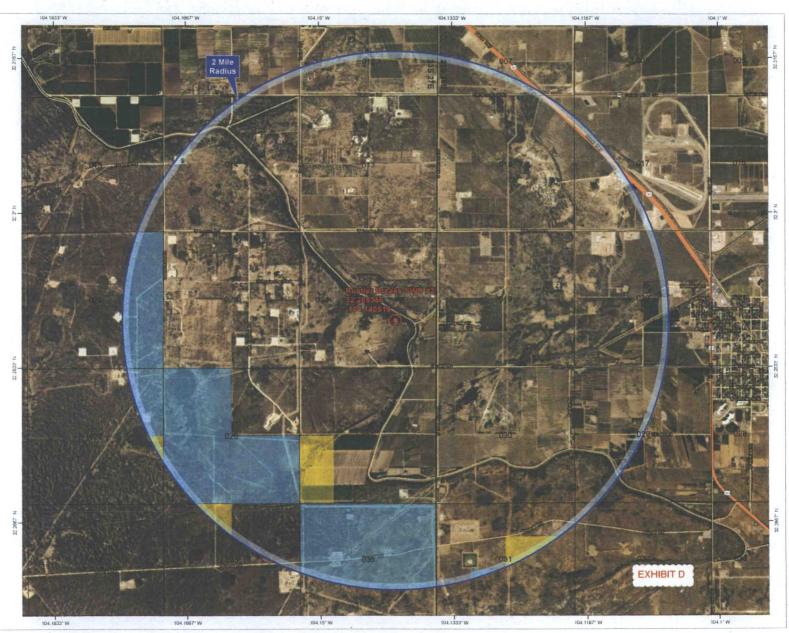

IV. This is not an expansion of an existing injection project. It is disposal only.

V. Exhibit B shows and tabulates the 6 existing wells (4 gas + 2 P&A) within a half-mile radius. Exhibit C shows all 105 existing wells (27 oil or gas wells + 24 P & A wells + 47 water wells + 7 injection or disposal wells) within a two-mile radius.

All land within a half-mile radius is leased. All leases ( $\geq$ 66) within a half-mile radius are fee. Exhibit D shows all the leases within a half-mile and two-mile radius.

VI. No Devonian penetrators are within a half-mile. Deepest (12,740' TVD) well (30-015-24061) within a half-mile bottomed in the Morrow, 904' above the Devonian.

### Matador Production Company

Proposed Rustler Breaks SWD #3 2 Mile Mineral Ownership Map

Section 24, Township 23S, Range 27E Eddy County, New Mexico