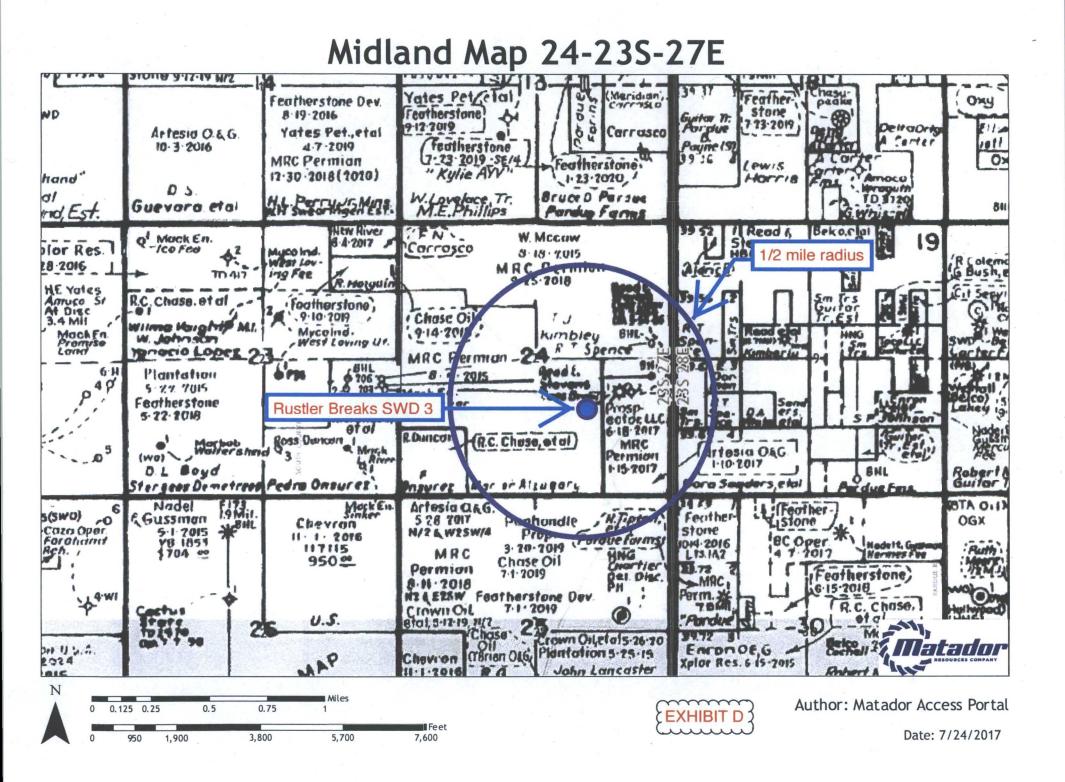

IV. This is not an expansion of an existing injection project. It is disposal only.

V. Exhibit B shows and tabulates the 6 existing wells (4 gas + 2 P&A) within a half-mile radius. Exhibit C shows all 105 existing wells (27 oil or gas wells + 24 P & A wells + 47 water wells + 7 injection or disposal wells) within a two-mile radius.

All land within a half-mile radius is leased. All leases ( $\geq$ 66) within a half-mile radius are fee. Exhibit D shows all the leases within a half-mile and two-mile radius.

VI. No Devonian penetrators are within a half-mile. Deepest (12,740' TVD) well (30-015-24061) within a half-mile bottomed in the Morrow, 904' above the Devonian.