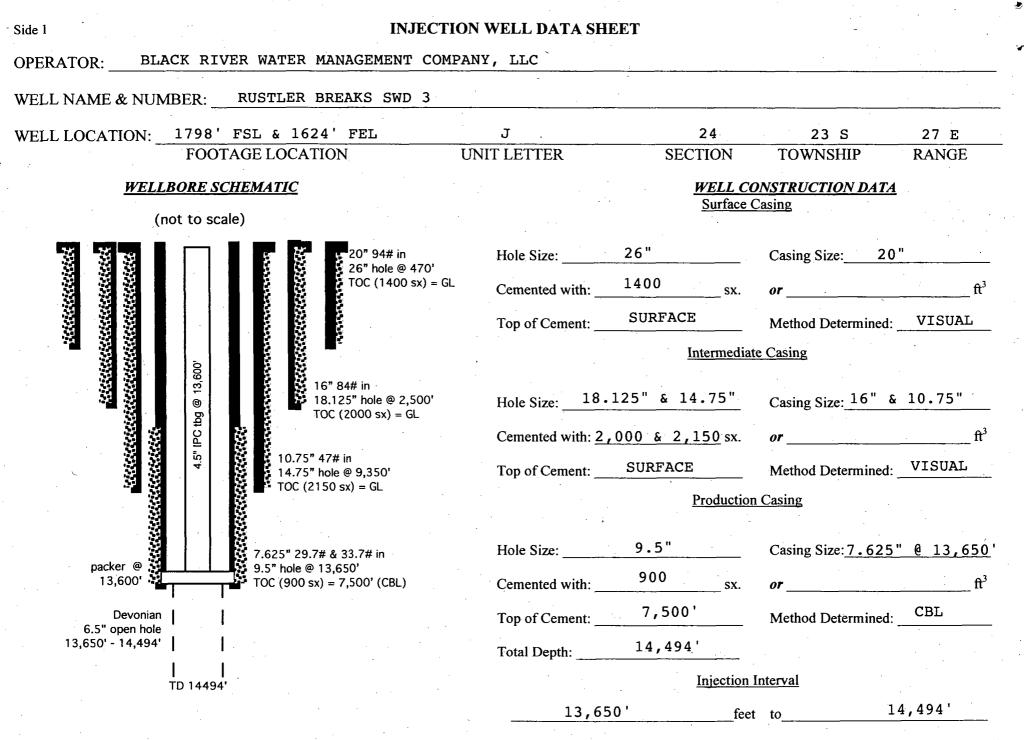

### III. WELL DATA

- A. The following well data must be submitted for each injection well covered by this application. The data must be both in tabular and schematic form and shall include:
  - (1) Lease name; Well No.; Location by Section, Township and Range; and footage location within the section.
  - (2) Each casing string used with its size, setting depth, sacks of cement used, hole size, top of cement, and how such top was determined.
  - (3) A description of the tubing to be used including its size, lining material, and setting depth.

(4) The name, model, and setting depth of the packer used or a description of any other seal system or assembly used.

Division District Offices have supplies of Well Data Sheets which may be used or which may be used as models for this purpose. Applicants for several identical wells may submit a "typical data sheet" rather than submitting the data for each well.

- B. The following must be submitted for each injection well covered by this application. All items must be addressed for the initial well. Responses for additional wells need be shown only when different. Information shown on schematics need not be repeated.
  - (1) The name of the injection formation and, if applicable, the field or pool name.
  - (2) The injection interval and whether it is perforated or open-hole.
  - (3) State if the well was drilled for injection or, if not, the original purpose of the well.
  - (4) Give the depths of any other perforated intervals and detail on the sacks of cement or bridge plugs used to seal off such perforations.
  - (5) Give the depth to and the name of the next higher and next lower oil or gas zone in the area of the well, if any.

# **INJECTION WELL DATA SHEET**

| Tubing Size:                                                          | Lining Material: IPC                                                        |
|-----------------------------------------------------------------------|-----------------------------------------------------------------------------|
| Type of Packer: STAINLESS STEEL &/                                    | OR NICKEL                                                                   |
| Packer Setting Depth: 13,600                                          |                                                                             |
| Other Type of Tubing/Casing Seal (if appl                             | icable):                                                                    |
|                                                                       | Additional Data                                                             |
| 1. Is this a new well drilled for injection                           | ? XXX Yes No                                                                |
| If no, for what purpose was the well o                                | riginally drilled?                                                          |
| 2. Name of the Injection Formation:                                   | EVONIAN                                                                     |
| 3. Name of Field or Pool (if applicable):                             | SWD; DEVONIAN (POOL CODE 96101)                                             |
| intervals and give plugging detail, i.e.                              | ny other zone(s)? List all such perforated sacks of cement or plug(s) used. |
| NO                                                                    | /                                                                           |
| 5. Give the name and depths of any oil o injection zone in this area: | r gas zones underlying or overlying the proposed                            |
|                                                                       | BONE SPRING (5882'), WOLFCAMP (9268'),                                      |
| ATOKA (11436'), & MORROW                                              | (12008')                                                                    |
| UNDER: none                                                           |                                                                             |

- II. Operator: Black River Water Management Company, LLC [OGRID 371287] Operator phone number: (972) 371-5420 Operator address: 5400 LBJ Freeway, Suite 1500 Dallas TX 75240
   Contact for Application: Brian Wood (Permits West, Inc.) Phone: (505) 466-8120
- III. A. (1) Lease name: Rustler Breaks SWD (fee)
   Well name and number: Rustler Breaks SWD 3
   Location: 1798' FSL & 1624' FEL, Section 24, T. 23 S., R. 28 E.
  - A. (2) Surface casing (20", 94#, K-55, BTC) will be set at 470' in a 26" hole and cemented to the surface with 1400 sacks.

First intermediate casing (16", 84#, K-55, BTC) will be set at 2,500' in an 18.125" hole and cemented to surface with 2,000 sacks

Second intermediate casing (10.75", 47#, P-110 HC) will be set at 9,350' in a 14.75" hole and cemented to surface with 2,150 sacks.

Production casing (7.625", 29.7# P-110 HC, BTC from GL to 9400' & 7.625", 33.7# P110 EC, BTC from 9400' to 13,650') will be set at 13,650' in a 9.5" hole and cemented to 7,500' (CBL) with 900 sacks.

A 6.5" open hole will be drilled to 14,494'.

A. (3) Tubing will be IPC, 4.5", 11.6#, P-110, IC, BTC. Setting depth will be  $\approx$ 13,600'. (Disposal interval will be 13,650' to 14,494'.)

30-015-44303

PAGE 2

- A. (4) A stainless steel and/or nickel packer will be set at  $\approx 13,600'$  (or  $\leq 100'$  above the top of the open hole which will be at 13,650').
- B. (1) Disposal zone will be the Devonian (SWD; Devonian (96101) pool). Estimated fracture gradient is ≈0.62 to ≈0.68 psi per foot. Variation depends on whether limestone or dolomite.
- B. (2) Disposal interval will be open hole from 13,650' to 14,494'.
- B. (3) Well has not been drilled. It will be drilled as a saltwater disposal well.
- B. (4) No perforated intervals are in the well.
- B. (5) Only zone currently producing in the area of review and above the Devonian (13,644') is the Wolfcamp (TVD ≤9403'). Atoka (11,436') has produced in the past. Morrow (12,008') and Delaware (2423') have been tested in the past. Bone Spring will probably be tested. No oil or gas zone is below the Devonian in the area of review.