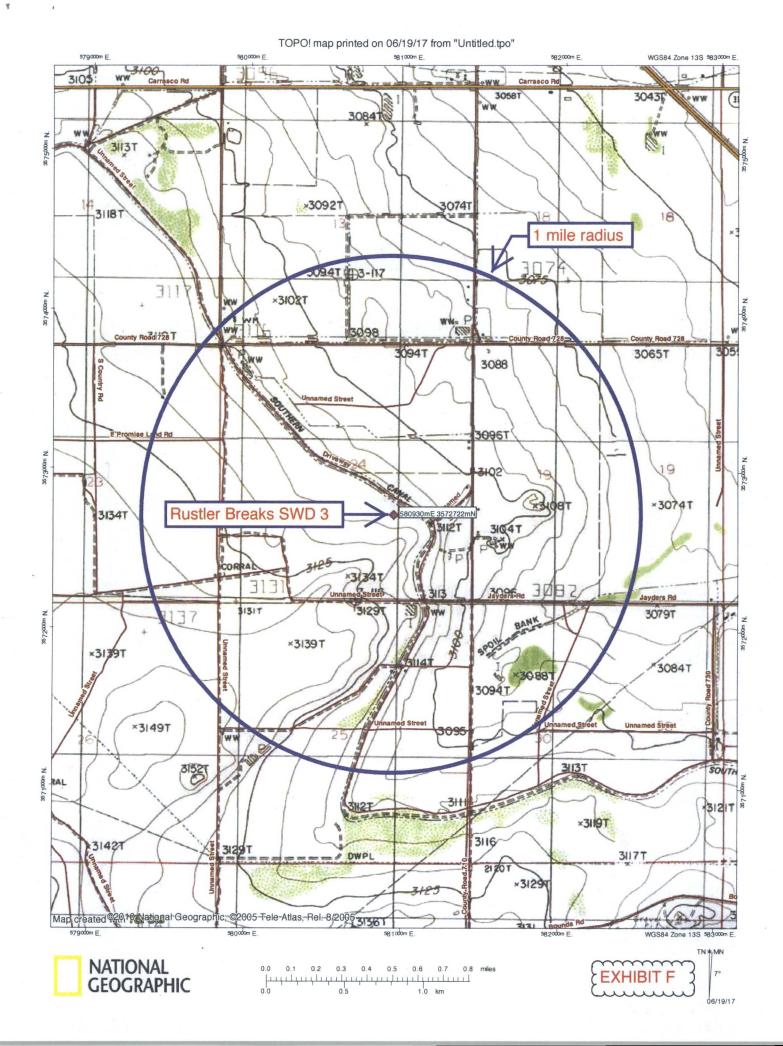

5. Closest Devonian producer (30-015-29252) is 24 miles ESE.

VIII. The Devonian (1,000' thick) is comprised of limestone and dolomite. It dips to the east at 1°. Average porosity is 4-6%. Closest possible underground source of drinking water above the proposed disposal interval is the Quaternary at the surface. According to State Engineer records (Exhibit F), 12 water wells are within a mile, deepest of which is 259'. No active water wells were found during a June 24, 2017 field inspection. Expansion of the Loving water system has allowed water well owners to abandon their water wells. No underground source of drinking water is below the proposed disposal interval.

Twelve water wells are within a 1-mile radius according to State Engineer records (Exhibit F), deepest of which is 259'. There will be >2 miles of vertical separation and shale, salt, and anhydrite intervals between the bottom of the only likely underground water source (Quaternary) and the top of the Devonian.

IX. The well will be stimulated with acid.

X. , A CBL will be run from production casing setting depth to TOC. A triple combo log will be run from the second intermediate to TD.

XI. No active water wells were found within a mile during a June 24, 2017 field inspection. Two wells beyond a mile were sampled (Exhibit F).