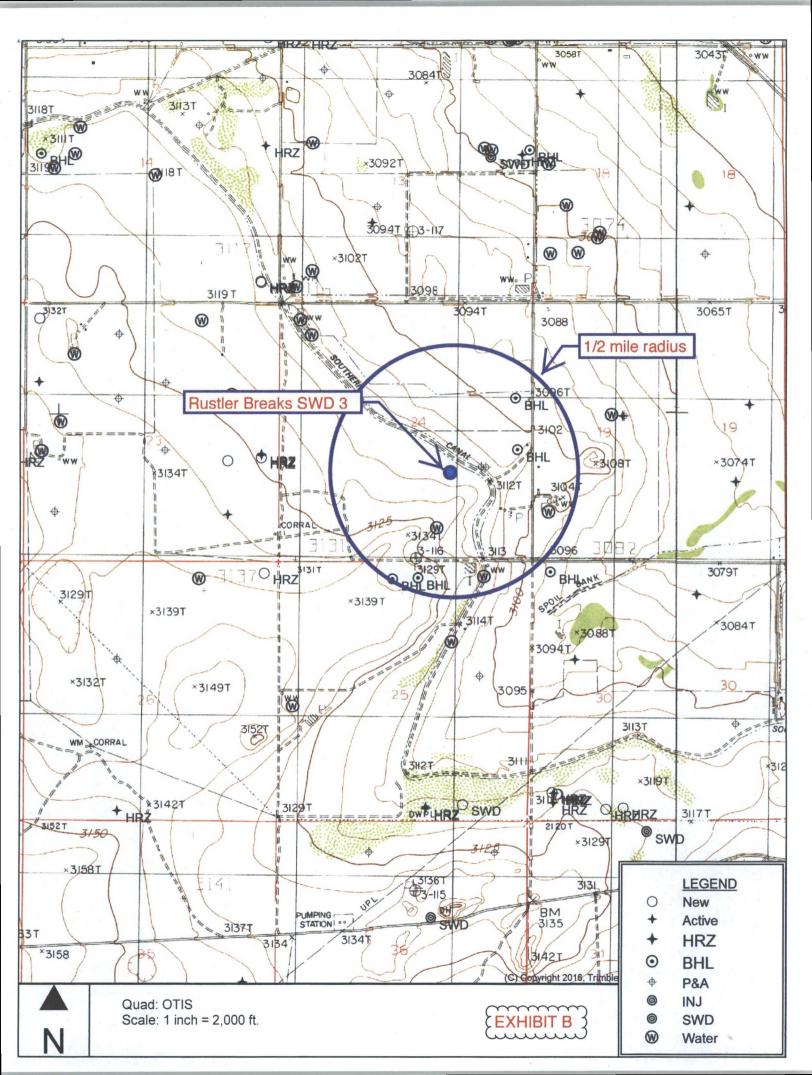

IV. This is not an expansion of an existing injection project. It is disposal only.

V. Exhibit B shows and tabulates the 6 existing wells (4 gas + 2 P&A) within a half-mile radius. Exhibit C shows all 105 existing wells (27 oil or gas wells + 24 P & A wells + 47 water wells + 7 injection or disposal wells) within a two-mile radius.

All land within a half-mile radius is leased. All leases ( $\geq$ 66) within a half-mile radius are fee. Exhibit D shows all the leases within a half-mile and two-mile radius.

VI. No Devonian penetrators are within a half-mile. Deepest (12,740' TVD) well (30-015-24061) within a half-mile bottomed in the Morrow, 904' above the Devonian.