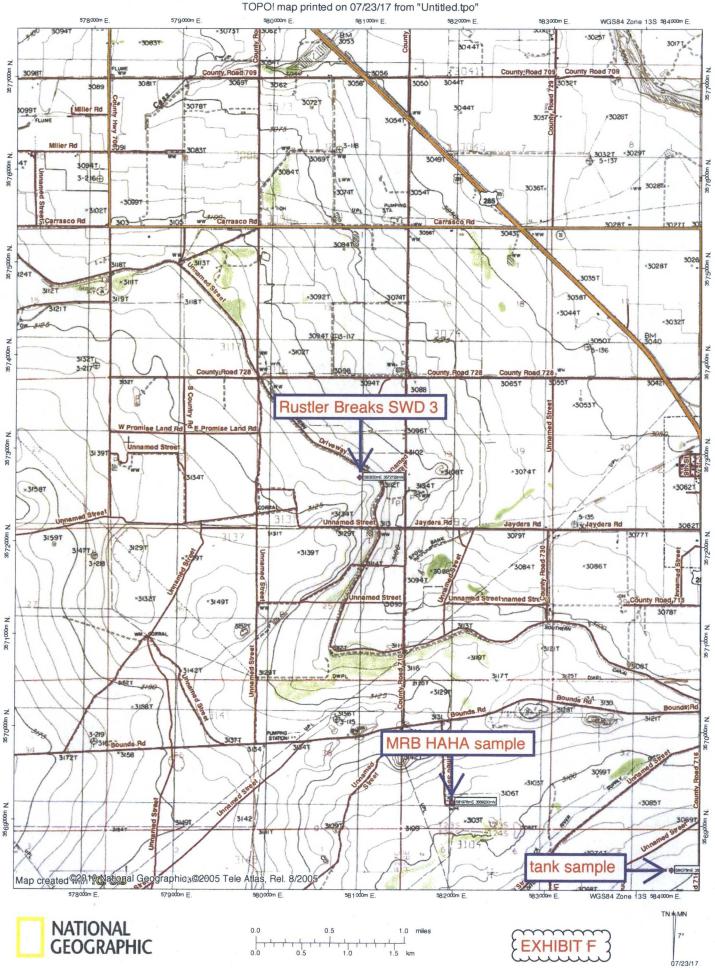

5. Closest Devonian producer (30-015-29252) is 24 miles ESE.

VIII. The Devonian (1,000' thick) is comprised of limestone and dolomite. It dips to the east at 1°. Average porosity is 4-6%. Closest possible underground source of drinking water above the proposed disposal interval is the Quaternary at the surface. According to State Engineer records (Exhibit F), 12 water wells are within a mile, deepest of which is 259'. No active water wells were found during a June 24, 2017 field inspection. Expansion of the Loving water system has allowed water well owners to abandon their water wells. No underground source of drinking water is below the proposed disposal interval.

Twelve water wells are within a 1-mile radius according to State Engineer records (Exhibit F), deepest of which is 259'. There will be >2 miles of vertical separation and shale, salt, and anhydrite intervals between the bottom of the only likely underground water source (Quaternary) and the top of the Devonian.

IX. The well will be stimulated with acid.

X. , A CBL will be run from production casing setting depth to TOC. A triple combo log will be run from the second intermediate to TD.

XI. No active water wells were found within a mile during a June 24, 2017 field inspection. Two wells beyond a mile were sampled (Exhibit F).