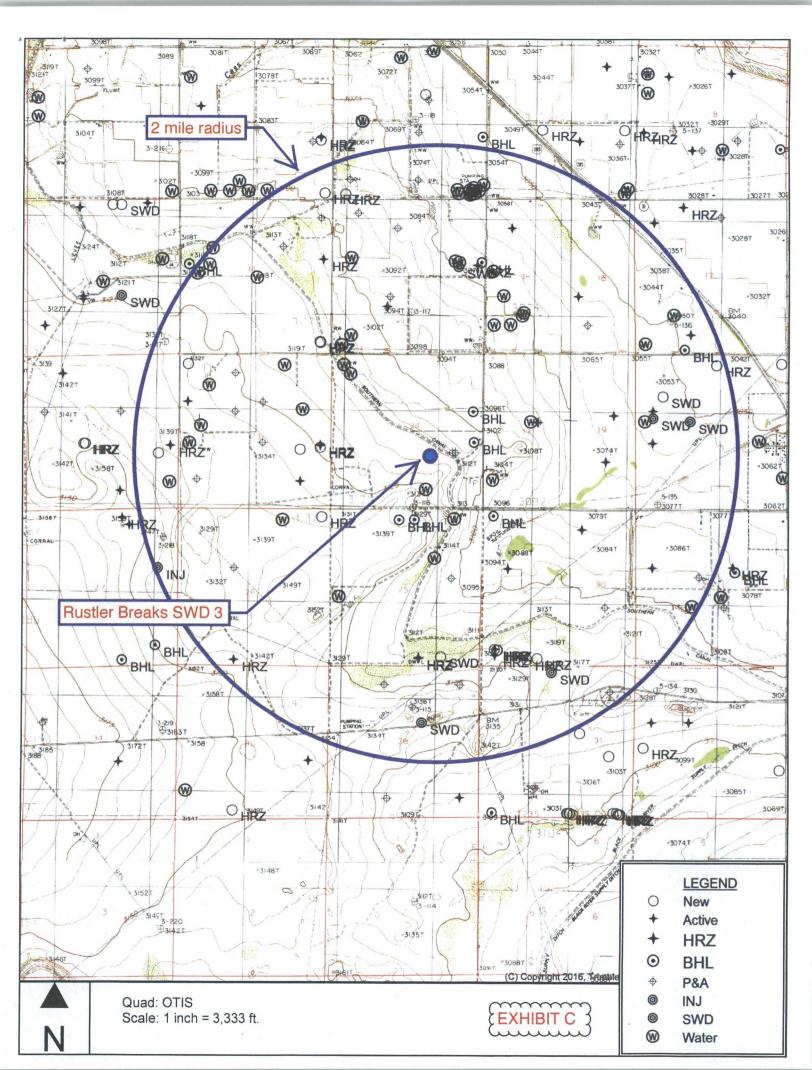

IV. This is not an expansion of an existing injection project. It is disposal only.

V. Exhibit B shows and tabulates the 6 existing wells (4 gas + 2 P&A) within a half-mile radius. Exhibit C shows all 105 existing wells (27 oil or gas wells + 24 P & A wells + 47 water wells + 7 injection or disposal wells) within a two-mile radius.

All land within a half-mile radius is leased. All leases ( $\geq$ 66) within a half-mile radius are fee. Exhibit D shows all the leases within a half-mile and two-mile radius.

VI. No Devonian penetrators are within a half-mile. Deepest (12,740' TVD) well (30-015-24061) within a half-mile bottomed in the Morrow, 904' above the Devonian.

30-015-44303

PAGE 3

VII. 1. Average injection rate will be  $\approx$ 30,000 bwpd. Maximum injection rate will be  $\approx$ 42,000 bwpd.

- 2. System will be open and closed. Water will both be trucked and piped.
- Average injection pressure will be ≈2,500 psi Maximum injection pressure will be 2,730 psi (= 0.2 psi/foot x 13,650' (top of open hole)).
- 4. Disposal water will be produced water, mainly from Bone Spring and Wolfcamp wells. There are 256 approved Bone Spring wells and 434 approved Wolfcamp wells in T. 23 S., R. 27 & 28 E. and T. 24 S., R. 27 & 28 E. The well will take other Permian Basin waters (e. g., Delaware). A summary of water analyses follows. Their abstracts are in Exhibit E.