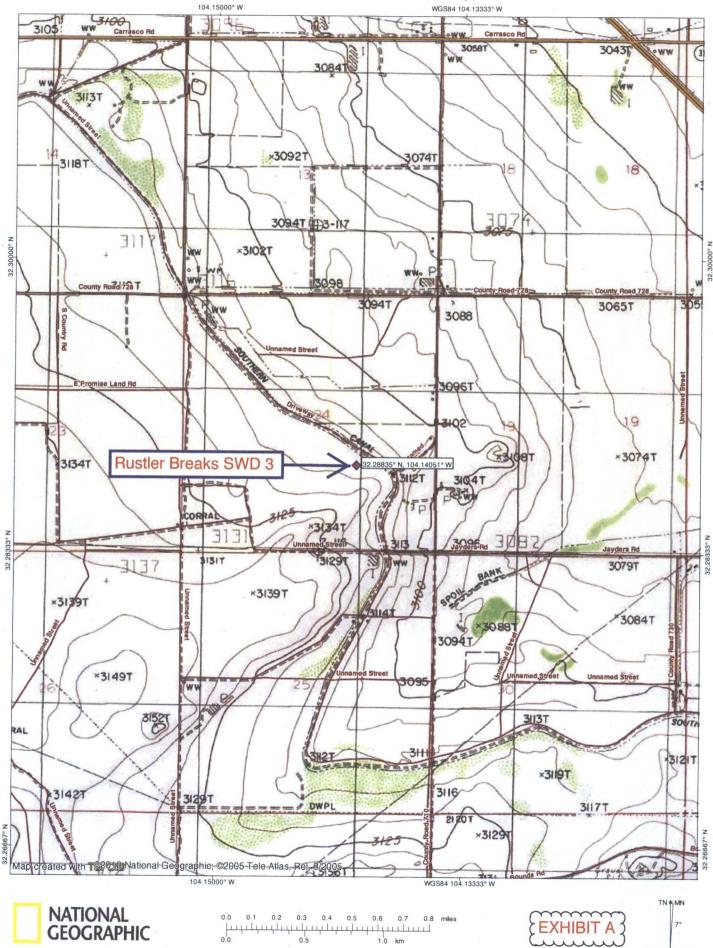

### 30-015-44303

PAGE 1

I. Goal is to drill a 14,494' deep commercial saltwater disposal well. Proposed disposal interval will be 13,650' – 14,494' in the SWD; Devonian (96101). See Exhibit A for C-102 and map.

IV. This is not an expansion of an existing injection project. It is disposal only.

V. Exhibit B shows and tabulates the 6 existing wells (4 gas + 2 P&A) within a half-mile radius. Exhibit C shows all 105 existing wells (27 oil or gas wells + 24 P & A wells + 47 water wells + 7 injection or disposal wells) within a two-mile radius.

All land within a half-mile radius is leased. All leases ( $\geq$ 66) within a half-mile radius are fee. Exhibit D shows all the leases within a half-mile and two-mile radius.

VI. No Devonian penetrators are within a half-mile. Deepest (12,740' TVD) well (30-015-24061) within a half-mile bottomed in the Morrow, 904' above the Devonian.