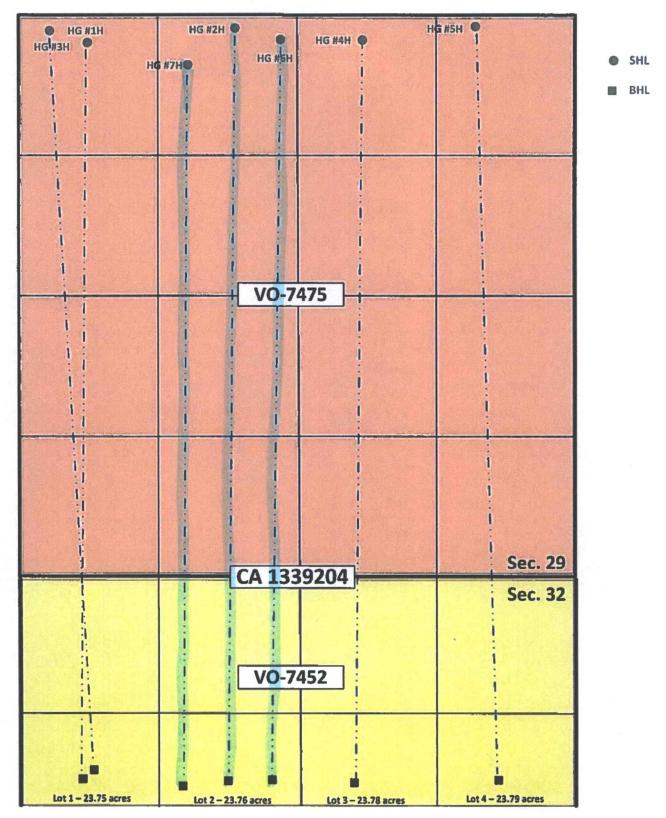

Dear Mr. Lowe:

Pursuant to Division Rule 19.15.15.11, COG Production LLC (COG) respectfully requests administrative approval of a Non-standard Proration Unit for the Honey Graham State Com 2H well.

COG is seeking approval of the non-standard unit due to an irregular section along the New Mexico/Texas state border that is dedicated to the proration unit for this well. Please refer to the attached C-102 which shows Lot 2 is 23.76 acres which is 70% less than the standard 40 acre unit. No owner notification is required in this case.

> AMENDED REPORT (As Drilled)

| ' A                                     | PI Number                      |                         |                  | <sup>2</sup> Pool Code <sup>3</sup> Pool Name |                         |                        |               |          |                |  |  |
|-----------------------------------------|--------------------------------|-------------------------|------------------|-----------------------------------------------|-------------------------|------------------------|---------------|----------|----------------|--|--|
| 30-                                     | 015-4123                       | 34                      |                  | 30215                                         |                         | Hay Hollow Bone Spring |               |          |                |  |  |
| <sup>4</sup> Property C                 | Code                           |                         |                  |                                               | <sup>3</sup> Property 1 | Name                   |               |          | * Well Number  |  |  |
| 38476                                   |                                |                         |                  | H                                             | loney Graham            | State Com              |               |          | 2H             |  |  |
| 'OGRID N                                | lo.                            |                         |                  |                                               | <sup>8</sup> Operator 1 | Name                   |               |          | 'Elevation     |  |  |
| 22913                                   | 7                              |                         |                  |                                               | COG Operat              | ing LLC                |               |          | 3001' GR       |  |  |
|                                         | <sup>10</sup> Surface Location |                         |                  |                                               |                         |                        |               |          |                |  |  |
| UL or lot no.                           | Section                        | Township                | Range            | Lot Idn                                       | Feet from the           | North/South line       | Fect from the | East/Wes | st line County |  |  |
| С                                       | 29                             | 26S                     | 28E              | 28E 130 North 1980 West                       |                         |                        |               | st Eddy  |                |  |  |
|                                         |                                |                         | <sup>11</sup> Bo | ttom Hol                                      | e Location If           | f Different From       | m Surface     |          |                |  |  |
| UL or lot no.                           | Section                        | Township                | Range            | Lot Idn                                       | Feet from the           | North/South line       | Feet from the | East/Wes | st line County |  |  |
| JE 2                                    | 32                             | 26S                     | 28E              | 2                                             | 340                     | South                  | 1950          | Wes      | st Eddy        |  |  |
| <sup>12</sup> Dedicated Acres<br>223.76 | <sup>13</sup> Joint of         | Infill <sup>14</sup> Ce | nsolidation      | Code <sup>11</sup> Or                         | der No.                 | 5                      |               |          |                |  |  |