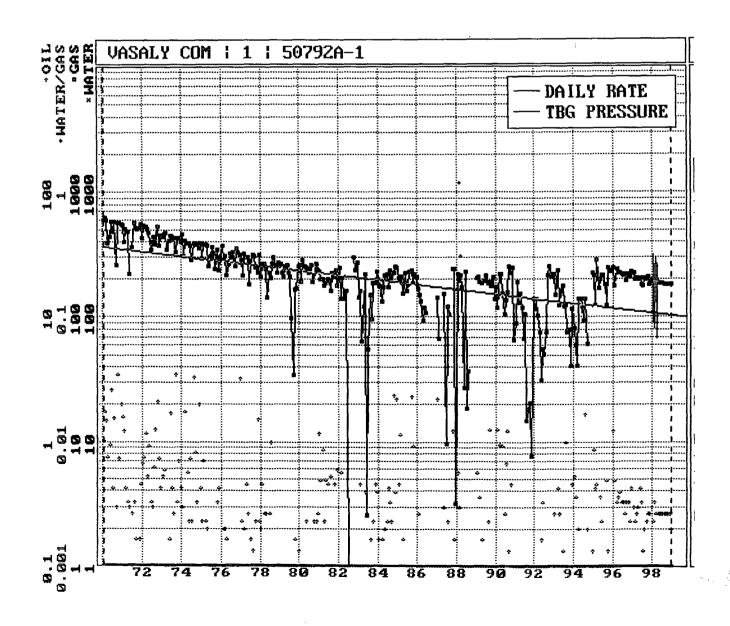

Vasaly Com #1

Basin Dakota

Actual Production

Page No.: 1
Print Time: Thu May 07 13:14:32 1998
Property ID: 10184
Property Name: VASALY COM | 1 | 50792A-1
Table Name: K:\ARIES\RR99PDP\TEST.DBF

| 14210 | Name: R. ARTED (RRSSIDI (II                                                                                                                                                       | BI.DBI                     |
|-------|-----------------------------------------------------------------------------------------------------------------------------------------------------------------------------------|----------------------------|
| DATE  |                                                                                                                                                                                   |                            |
|       | 633.0<br>633.0<br>2264.0 - Original<br>2279.0<br>1872.0<br>1682.0<br>1423.0<br>1312.0<br>1115.0<br>1059.0<br>930.0<br>963.0<br>824.0<br>744.0<br>732.0<br>843.0<br>713.0<br>633.0 | Vasaly Com #1 Basin Dakota |
|       | • •                                                                                                                                                                               |                            |

Page No.: 1
Print Time: Thu May 07 13:23:34 1998
Property ID: 10296
Property Name: FIFIELD | 4 | 54494A-1
Table Name: K:\ARIES\RR99PDP\TEST.DBF

--DATE-- M SIWHP

| 01/30/86<br>08/02/86                         | 1072.0-original<br>737.0         | Vasaly Com #1    |
|----------------------------------------------|----------------------------------|------------------|
| 12/03/87<br>09/02/88<br>10/31/89<br>03/18/91 | 516.0<br>497.0<br>459.0<br>585.0 | Mesaverde Offset |
| 06/26/91 09/02/93                            | 597.0<br>475.0 - current         |                  |