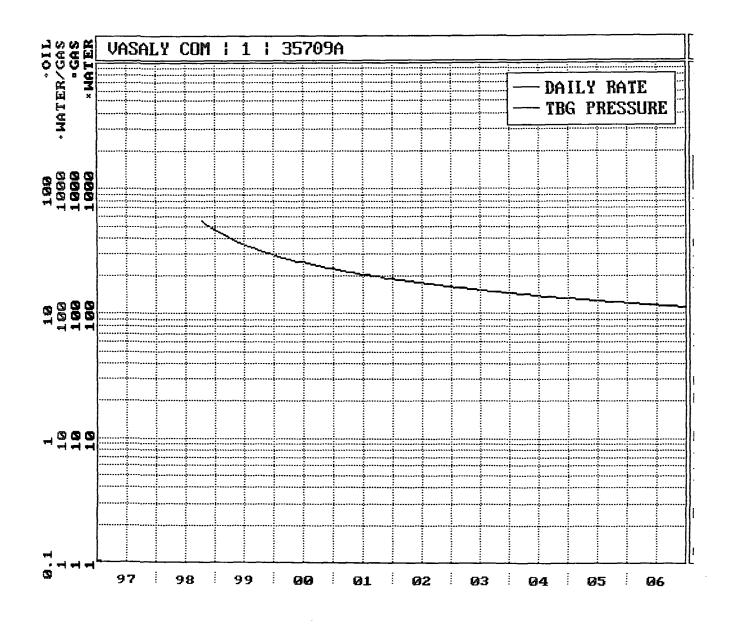

| Pe Bra Name Lator  EYOR  tify that the from field in supervision is best of m | dfiel y Adm  CERTI mell locations of actual that the poliser. | FICATION ion shown on this plat al surveys made by me a same is true and |  |  |  |  |  |  |
|                 |             |                            |                  |                |                  |              |                               | Signature and Si | N                                                                             | 857                                                           | AMOS WELL                                                                |  |  |  |  |  |  |

Vasaly Com #1

Basin Dakota

Actual Production



# Vasaly Com #1 Blanco Mesaverde Expected Production Curve



## Vasaly Com #1

Bottom Hole Pressures
Flowing and Static BHP
Cullender and Smith Method
Version 1.0 3/13/94

| Mesaverde                                                                                                                                                                                                                                                              | Dakota                                                                                                                                                                                                          |
|-----------------------------------------------------------------------------------------------------------------------------------------------------------------------------------------------------------------