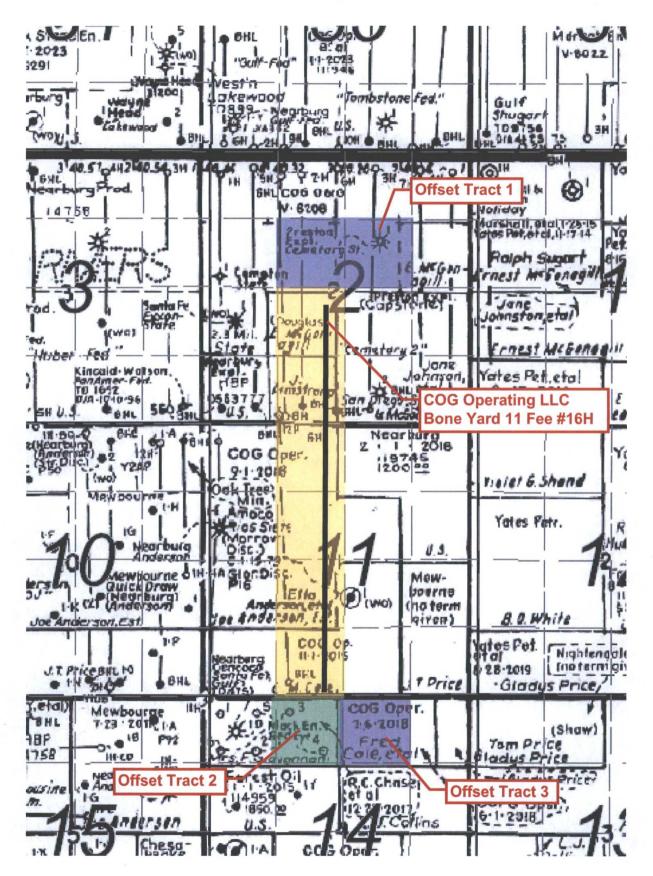

## RE: Bone Yard 11 Fee #16H NSL-7560 Amendment

To Whom It May Concern,

COG Operating LLC respectfully requests approval of a non-standard project area for the following wells:

Bone Yard 11 Fee #16H - API# 3001543999 SHL: 2373 FSL 2110 FWL, UL K, Sec 2, T20S, R25E BHL: 10 FSL 2310 FWL, UL N, Sec 11, T20S, R25E TVD: 3200'

An amendment is needed for this NSL due to the surface hole being moved to the West to avoid downhole collision with another well. The granting of this NSL will optimize the completed lateral length of this wellbore, reducing waste while protecting correlative rights, and improving well economics and increasing revenue to the State of New Mexico.

COG Operating LLC is the Operator in sections 2 & 11, T20S, R25E. McCombs Energy LLC, Et. Al., as nonoperating working interest owners of the leasehold in these sections and working interest owners of units C & B of section 14, T20S, R25E, have been sent notification via certified mail. Copies of said mail have been attached to this application.