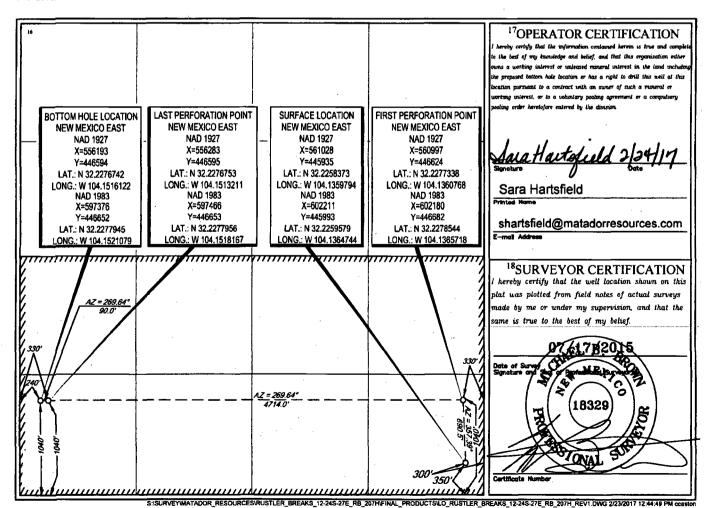

AMENDED REPORT

WELL LOCATION AND ACREAGE DEDICATION PLAT

| <sup>1</sup> API Num       | ber         |                              | Pool Code | - "                     | <sup>3</sup> Pool Name |       |             |              |                        |                          |  |  |
|----------------------------|-------------|------------------------------|-----------|-------------------------|------------------------|-------|-------------|--------------|------------------------|--------------------------|--|--|
| 30-015-43264               |             | 98220 PURPLE SAGE-WOLFCAMP   |           |                         |                        |       |             |              | POOL                   |                          |  |  |
| <sup>4</sup> Property Code |             | <sup>3</sup> Property Name   |           |                         |                        |       |             |              |                        | <sup>6</sup> Well Number |  |  |
| 315074                     |             | RUSTLER BREAKS 12-24S-27E RB |           |                         |                        |       |             |              |                        | #207H                    |  |  |
| OGRID No.                  |             | -                            |           | <sup>8</sup> Operator N | lame                   |       |             |              | <sup>9</sup> Elevation |                          |  |  |
| 228937                     |             | MATADOR PRODUCTION COMPANY   |           |                         |                        |       |             |              |                        |                          |  |  |
| 10 Surface Location        |             |                              |           |                         |                        |       |             |              |                        |                          |  |  |
| UL or lot no. Sect         | on Township | Range                        | Lot Idn   | Feet from the           | North/South lin        | ie Fe | et from the | East/West li | ine                    | County                   |  |  |

P 12 24-S 27-E 350 SOUTH 300 EAST **EDDY** UL or lot no. Township Feet from the North/South line Feet from the East/West line Rang Lot Idn 1040' 240' 12 24-S 27-E SOUTH WEST **EDDY** M

M 12 24-5 27-E - 1040 SOUTH 240 WES

12 Dedicated Acres 320 | 13 Joint or Infill | 14 Consolidation Code | 15 Order No.

No allowable will be assigned to this completion until all interests have been consolidated or a non-standard unit has been approved by the division.