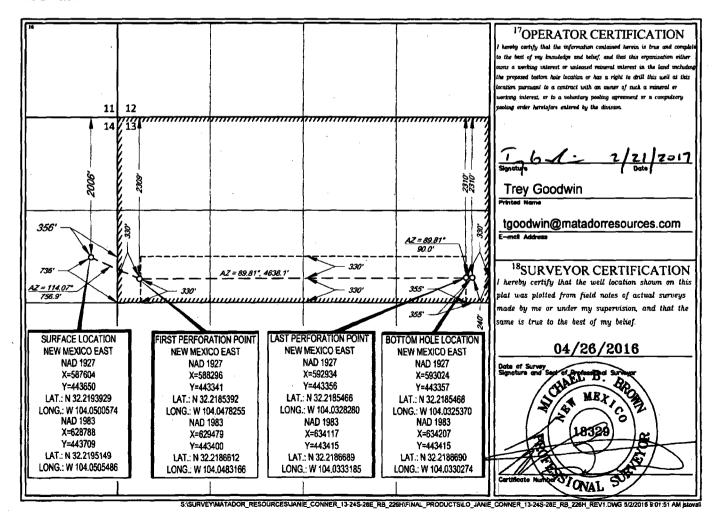

WELL LOCATION AND ACREAGE DEDICATION PLAT

| API Number                 | <sup>2</sup> Pool Code           | <sup>3</sup> Pool Name  | :                        |  |  |  |
|----------------------------|----------------------------------|-------------------------|--------------------------|--|--|--|
| 30-015-43825               | 98220                            | PURPLE SAGE-WOLFCAMP GA | AS POOL                  |  |  |  |
| <sup>4</sup> Property Code | *Pr                              | operty Name             | <sup>6</sup> Well Number |  |  |  |
| 314750                     | JANIE CONNE                      | R 13-24S-28E RB         | #226H                    |  |  |  |
| OGRID No.                  | Operator Name                    |                         |                          |  |  |  |
| 228937                     | MATADOR PRODUCTION COMPANY 2963' |                         |                          |  |  |  |

<sup>10</sup>Surface Location East/West line UL or lot no. Section Township Rang Lot Ida Feet from the North/South lin Feet from the County 356' 14 24-S 28-E 2006 NORTH **EDDY** H EAST

| UL or lat no.                        | Section<br>13            | Township 24-S | 28-E             | Lot Idu              | Feet from the 2310' | North/South line NORTH | Feet from the 240' | East/West line<br>EAST | EDDY |
|--------------------------------------|--------------------------|---------------|------------------|----------------------|---------------------|------------------------|--------------------|------------------------|------|
| <sup>12</sup> Dedicated Acres<br>320 | <sup>13</sup> Joint or I | ofill 14Cc    | onsolidation Cod | t <sup>[5</sup> Orde | r No.               |                        |                    |                        |      |