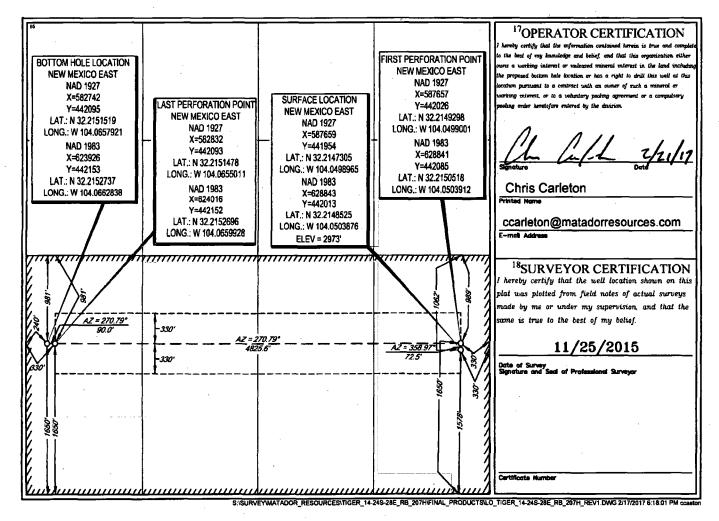

RECEIVED

Phone: (505) 476-3460 Fax: (505) 476-3462

I

**FORM C-102** Revised August 1, 2011 Submit one copy to appropriate

**District Office** 

AMENDED REPORT

WELL LOCATION AND ACREAGE DEDICATION PLAT <sup>1</sup>API Number 98220 PURRPLE SAGE-WOLFCAMP GAS POOL 30-015-43503 Property Code Property Name Well Number TIGER 14-24S-28E RB 313993 #207H Operator Name OGRID No. Elevation MATADOR PRODUCTION COMPANY 2973' 228937 <sup>10</sup>Surface Location Feet from the East/West line County North/South lin UL or lot no. Lot Ide Feet from the 14 24-S 28-E 1578' SOUTH 330' **EAST EDDY** 

| _                   |                          |             |                   |                        |               |                  |               |                |        |
|---------------------|--------------------------|-------------|-------------------|------------------------|---------------|------------------|---------------|----------------|--------|
| UL or lot no.       | Section                  | Township    | Range             | Lot Ida                | Feet from the | North/South line | Feet from the | East/West line | County |
| L                   | 14                       | 24-S        | 28-E              | -                      | 1650'         | SOUTH            | 240'          | WEST           | EDDY   |
| Dedicated Acres 320 | <sup>13</sup> Joint or 1 | lofill 14Co | onsolidation Code | e I <sup>15</sup> Orde | er No.        |                  |               |                |        |