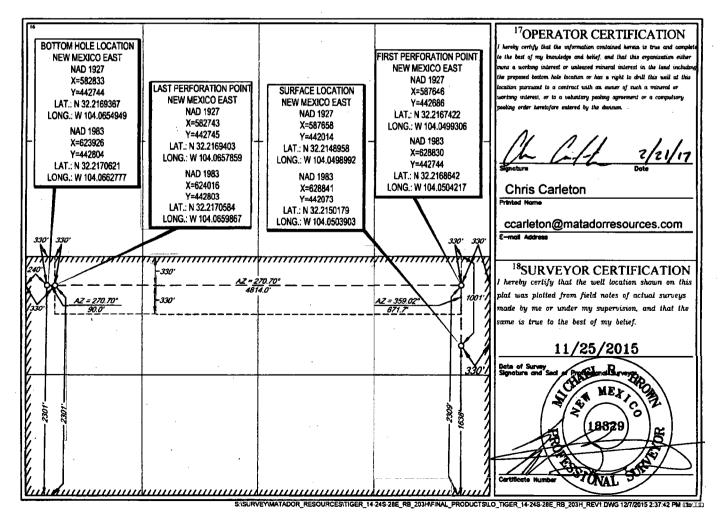

Property Code

313993

State of New Mexico

FEB 37 Zulf, Minerals & Natural Resources Department

**OIL CONSERVATION DIVISION** 

1220 South St. Francis Dr.

Sante Fe, NM 87505

**FORM C-102** Revised August 1, 2011

Submit one copy to appropriate District Office

AMENDED REPORT

WELL LOCATION AND ACREAGE DEDICATION PLAT API Number Pool Name Pool Code 30-015-43502 98220 PURPLE SAGE-WOLFCAMP GAS POOL Property Name Well Number TIGER 14-24S-28E RB #203H

Operator Name OGRID No. Elevation MATADOR PRODUCTION COMPANY 2973 228937 <sup>10</sup>Surface Location

County East/West line UL or lot no. Lot ldn Feet from the North/South lin Feet from the 1638' 330' 24-S 28-E SOUTH **EAST EDDY** Ι

| UL or lat no.                        | Section<br>14            | Township 24-S          | Range<br>28-E    | Let idn<br>—         | Feet from the 2301' | North/South line SOUTH | Feet from the 240' | East/West line WEST | EDDY County |
|--------------------------------------|--------------------------|------------------------|------------------|----------------------|---------------------|------------------------|--------------------|---------------------|-------------|
| <sup>12</sup> Dedicated Acres<br>320 | <sup>13</sup> Joint or l | nfill <sup>14</sup> Ci | onsolidation Cod | le <sup>15</sup> Ord | er No.              |                        | <b>.</b>           | •                   |             |