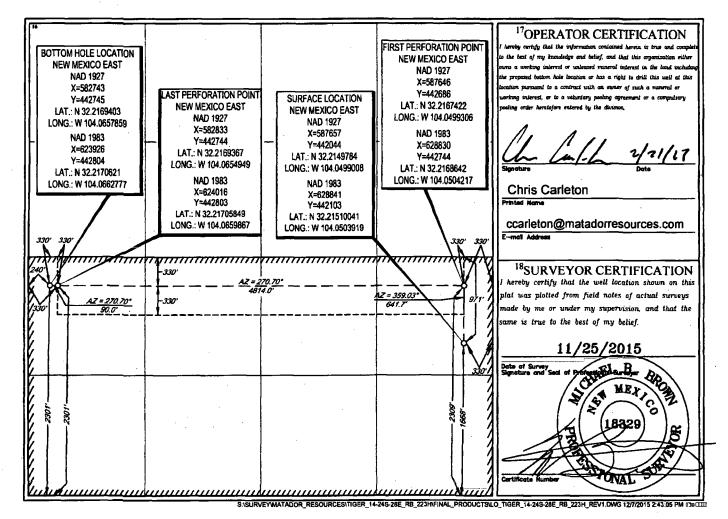

<sup>17</sup>OPERATOR CERTIFICATION FIRST PERFORATION POINT NEW MEXICO EAST NAD 1927 BOTTOM HOLE LOCATION X=587646 NEW MEXICO EAST ed bottom hale location or has a right to drill this well at this Y=442686 NAD 1927 SURFACE LOCATION LAT.: N 32,2167422 X=582743 NEW MEXICO EAST AST PERFORATION POINT Y=442745 LONG.: W 104.0499306 NAD 1927 NEW MEXICO EAST LAT.: N 32.2169403 NAD 1983 X=587658 NAD 1927 LONG.: W 104.0657859 X=628830 Y=441984 X=582833 Y=442744 NAD 1983 LAT.: N 32.2148131 Y=442744 LAT.: N 32.2168642 X=623926 LONG.: W 104.0498979 LAT.: N 32.2169367 LONG.: W 104.0504217 Y=442804 NAD 1983 LONG.: W 104.0654949 LAT.: N 32.2170621 X=628842 NAD 1983 LONG.: W 104.0662777 Y=442043 X=624016 LAT.: N 32.21493513 Y=442803 LONG.: W 104.0503889 LAT.: N 32.2170585 ELEV = 2973' LONG.: W 104.0659867 18SURVEYOR CERTIFICATION 330 hereby certify that the well location shown on this olal was piotled from field notes of actual surveys 70.70° nade by me or under my supervision, and that the ome is true to the best of my belief. AZ = 359.02° 701.8° 

\$\SURVEY\MATADOR\_RESOURCE\$\TiGER\_14-24\$-28E\_RB\_123H\FINAL\_PRODUCT\$\LO\_TIGER\_14-24\$-28E\_RB\_123H\_REV1.DWG 12/7/2015 2:38:16 PM jsk

| Submit 1 Copy To Appropriate District Office                                | State of New Mexico                                                                          | Form C-103                                       |
|-----------------------------------------------------------------------------|----------------------------------------------------------------------------------------------|--------------------------------------------------|
| <u>District I</u> – (575) 393-6161<br>1625 N. French Dr., Hobbs, NM 88240   | Energy, Minerals and Natural Resources                                                       | Revised July 18, 2013 WELL API NO.               |
| District II - (575) 748-1283                                                | OIL CONSERVATION DIVISION                                                                    | 30-015-43825                                     |
| 811 S. First St., Artesia, NM 88210<br><u>District III</u> – (505) 334-6178 | 1220 South St. Francis Dr.                                                                   | 5. Indicate Type of Lease                        |
| 1000 Rio Brazos Rd., Aztec, NM 87410<br>District IV – (505) 476-3460        | Santa Fe, NM 87505                                                                           | 6. State Oil & Gas Lease No.                     |
| 1220 S. St. Francis Dr., Santa Fe, NM                                       | 2017 OCT 20 P 1                                                                              | 0. State on & das Bease No.                      |
| 87505<br>SUNDRY NOT                                                         | ICES AND REPORTS ON WELLS                                                                    | 7. Lease Name or Unit Agreement Name             |
|                                                                             | OSALS TO DRILL OR TO DEEPEN OR PLUG BACK TO A CLASSICATION FOR PERMIT* (FORM C-101) FOR SUCH | JANIE CONNER 13 24S 28E RB                       |
| PROPOSALS.)                                                                 |                                                                                              |                                                  |
| Type of Well: Oil Well     Name of Operator Matadox Pr                      | Gas Well X Other                                                                             | 8. Well Number 226H  9. OGRID Number 22007       |
| 2. Name of Operator Matador Pr                                              | oduction Company                                                                             | 9. OGRID Number 228937                           |
| 3. Address of Operator 5400 L                                               | BJ Freeway<br>OO                                                                             | 10. Pool name or Wildcat                         |
| Dailas,                                                                     | TX 75240                                                                                     | PURPLE SAGE; WOLFCAMP (GAS)                      |
| 4. Well Location  Unit Letter H                                             | 2161 feet from the North line and 2                                                          | 16 feet from the East line                       |
| Section 14                                                                  | Township 24S Range 28E                                                                       | NMPM County EDDY                                 |
| Section 11                                                                  | 11. Elevation (Show whether DR, RKB, RT, GR, etc.                                            |                                                  |
|                                                                             | 2965'                                                                                        |                                                  |
| 10 Ch 1-                                                                    | A                                                                                            | Daniel and Other Date                            |
| 12. Check                                                                   | Appropriate Box to Indicate Nature of Notice,                                                | Report or Other Data                             |
|                                                                             |                                                                                              | SEQUENT REPORT OF:                               |
| PERFORM REMEDIAL WORK                                                       |                                                                                              | _ :: : : : : : : : =                             |
| TEMPORARILY ABANDON DULL OR ALTER CASING                                    |                                                                                              | <del>_</del>                                     |
| DOWNHOLE COMMINGLE                                                          | - · · · · · · · · · · · · · · · · · · ·                                                      |                                                  |
| CLOSED-LOOP SYSTEM                                                          | OTHER: PLC-4                                                                                 | 47                                               |
| OTHER:  13 Describe proposed or com                                         | pleted operations. (Clearly state all pertinent details, an                                  |                                                  |
|                                                                             | ork). SEE RULE 19.15.7.14 NMAC. For Multiple Co                                              |                                                  |
| Pursuant to Administrative C                                                | rder PLC-447,                                                                                |                                                  |
| Matador Production Compan                                                   | y as Operator respectfully requests administrative appro                                     | oval to surface commingle separately metered     |
| production from the PURPL!                                                  | E SAGE; WOLFCAMP (GAS) for the JANIE CONNER                                                  | 13 24S 28E RB No. 226H.                          |
| The tank battery is located in                                              | Section 14, Township 24 South, Range 28 East in Edd                                          | y County. All production will be allocated using |
| readings from individual wel                                                | I meters. All interested parties were previously notified                                    | as part of Administrative Order PLC-447.         |
|                                                                             |                                                                                              |                                                  |
|                                                                             | ·                                                                                            |                                                  |
|                                                                             |                                                                                              |                                                  |
|                                                                             |                                                                                              |                                                  |
| C. 1D-4 7/16/2010                                                           | Die Delesee Deter                                                                            | ,                                                |
| Spud Date: 7/16/2019                                                        | Rig Release Date:                                                                            |                                                  |
|                                                                             |                                                                                              |                                                  |
| I hereby certify that the information                                       | above is true and complete to the best of my knowledge                                       | e and belief.                                    |
|                                                                             |                                                                                              |                                                  |
| SIGNATURE SUL SON                                                           | TITLE Regulatory Tech                                                                        | DATE 10/18/17                                    |
| Type or print name Sherri Gore For State Use Only                           | E-mail address: sgore@matadorre                                                              | sources.com PHONE: 972-371-5467                  |
| · ·                                                                         |                                                                                              | ·                                                |
| APPROVED BY:                                                                | TITLE                                                                                        | DATE                                             |
| Conditions of Approval (if any):                                            | $n \mid n$                                                                                   | h. n. II                                         |
| Engineerry                                                                  | Bureau Michael M.                                                                            | Mullan                                           |