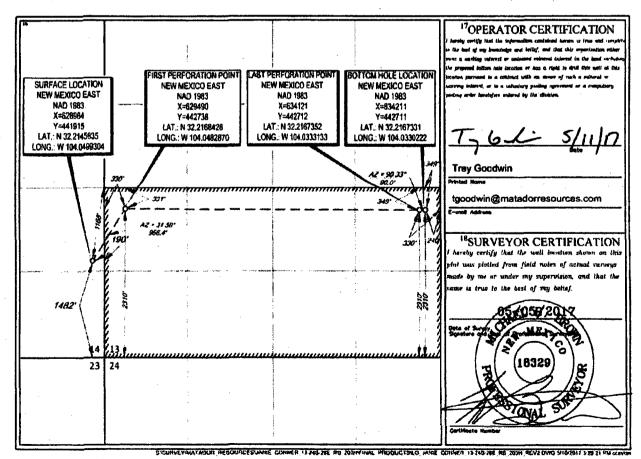

WELL LOCATION AND ACREAGE DEDICATION PLAT

| API Number                 | <sup>2</sup> Pool Code           | <sup>3</sup> Pool Name  | :                        |  |  |  |
|----------------------------|----------------------------------|-------------------------|--------------------------|--|--|--|
| 30-015-43825               | 98220                            | PURPLE SAGE-WOLFCAMP GA | AS POOL                  |  |  |  |
| <sup>4</sup> Property Code | *Pr                              | operty Name             | <sup>6</sup> Well Number |  |  |  |
| 314750                     | JANIE CONNE                      | R 13-24S-28E RB         | #226H                    |  |  |  |
| OGRID No.                  | Operator Name                    |                         |                          |  |  |  |
| 228937                     | MATADOR PRODUCTION COMPANY 2963' |                         |                          |  |  |  |

<sup>10</sup>Surface Location East/West line UL or lot no. Section Township Rang Lot Ida Feet from the North/South lin Feet from the County 356' 14 24-S 28-E 2006 NORTH **EDDY** H EAST

| UL or lat no.                        | Section<br>13            | Township 24-S | 28-E             | Lot Idu              | Feet from the 2310' | North/South line NORTH | Feet from the 240' | East/West line<br>EAST | EDDY |
|--------------------------------------|--------------------------|---------------|------------------|----------------------|---------------------|------------------------|--------------------|------------------------|------|
| <sup>12</sup> Dedicated Acres<br>320 | <sup>13</sup> Joint or I | ofill 14Cc    | onsolidation Cod | t <sup>[5</sup> Orde | r No.               |                        |                    |                        |      |