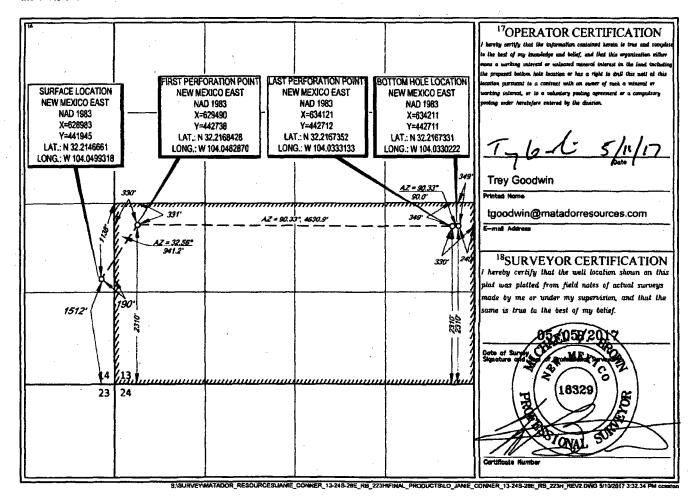

WELL LOCATION AND ACREAGE DEDICATION PLAT

| API Number                 | <sup>2</sup> Pool Code           | <sup>3</sup> Pool Name  | :                        |  |  |  |
|----------------------------|----------------------------------|-------------------------|--------------------------|--|--|--|
| 30-015-43825               | 98220                            | PURPLE SAGE-WOLFCAMP GA | AS POOL                  |  |  |  |
| <sup>4</sup> Property Code | *Pr                              | operty Name             | <sup>6</sup> Well Number |  |  |  |
| 314750                     | JANIE CONNE                      | R 13-24S-28E RB         | #226H                    |  |  |  |
| OGRID No.                  | Operator Name                    |                         |                          |  |  |  |
| 228937                     | MATADOR PRODUCTION COMPANY 2963' |                         |                          |  |  |  |

<sup>10</sup>Surface Location East/West line UL or lot no. Section Township Rang Lot Ida Feet from the North/South lin Feet from the County 356' 14 24-S 28-E 2006 NORTH **EDDY** H EAST

| UL or lat no.                        | Section<br>13            | Township 24-S | 28-E             | Lot Idu              | Feet from the 2310' | North/South line NORTH | Feet from the 240' | East/West line<br>EAST | EDDY |
|--------------------------------------|--------------------------|---------------|------------------|----------------------|---------------------|------------------------|--------------------|------------------------|------|
| <sup>12</sup> Dedicated Acres<br>320 | <sup>13</sup> Joint or I | ofill 14Cc    | onsolidation Cod | t <sup>[5</sup> Orde | r No.               |                        |                    |                        |      |