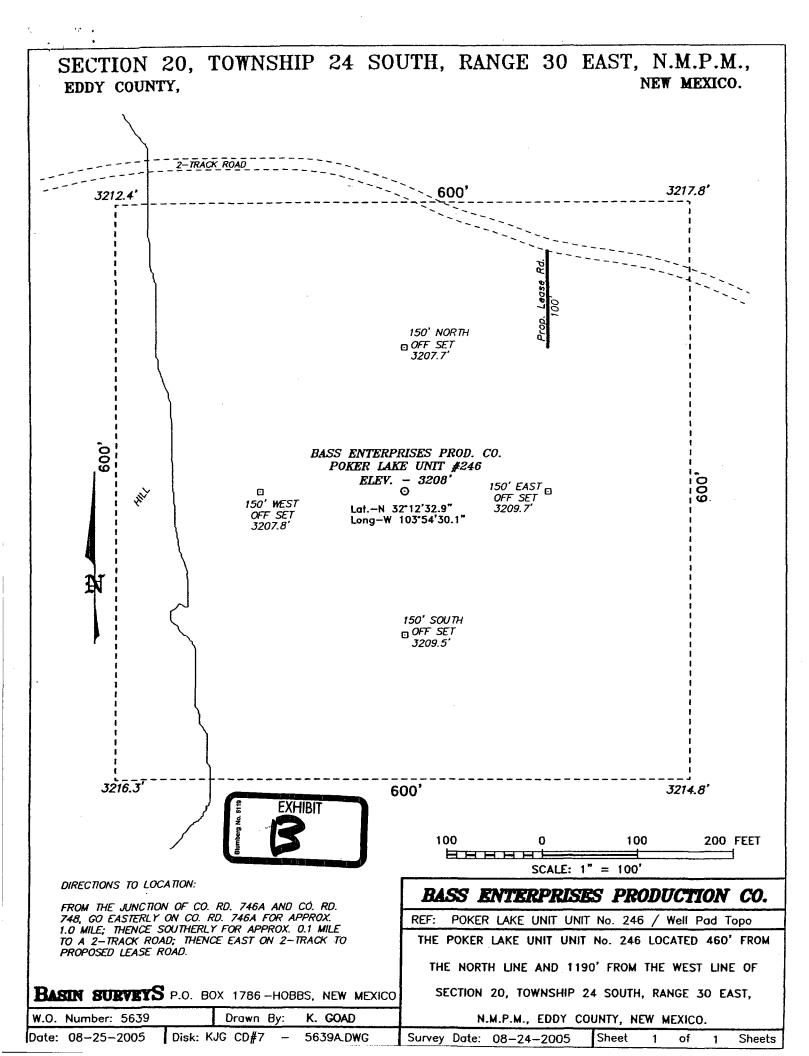

The well will be drilled to a depth sufficient to test the Delaware formation (Nash Draw-Delaware Pool). The formation is spaced on statewide rules, with 40 acre spacing, and wells to be located no closer than 330 feet to a quarter-quarter section line. An APD, with a Form C-102, is attached as Exhibit A.

The location is based on topographical reasons. Attached as Exhibit B are topographic plats, showing a hill running north-south to the west of the proposed location, requiring the well to be moved to the east of an orthodox location. The area of relief also extends to the western part of the well unit.

#### Pool Code Pool Name API Number 47545 NASH DRAW - DELAWARE Property Name Property Code Well Number 001796 POKER LAKE UNIT 246 **Operator** Name Elevation OGRID No. 001801 BASS ENTERPRISES PRODUCTION COMPANY 3208' Surface Location Section Lot Idn Feet from the North/South line Feet from the Bast/West line County UL or lot No. Township Range 20 24 S 30 E 460 NORTH 1190 WEST EDDY D Bottom Hole Location If Different From Surface Feet from the Lot Idn North/South line UL or lot No. Section Township Range Feet from the East/West line County Joint or Infill **Consolidation** Code Order No. Dedicated Acres 40 NO ALLOWABLE WILL BE ASSIGNED TO THIS COMPLETION UNTIL ALL INTERESTS HAVE BEEN CONSOLIDATED OR A NON-STANDARD UNIT HAS BEEN APPROVED BY THE DIVISION 32/2.4 3217.8 OPERATOR CERTIFICATION I hereby certify the the information 190 tained herein is true and complete to the best of my knowledge and belief. t<u>;</u>z'14.8' 3216.3 Signature 162.45 acres 162.56 acres W.R. DANNELS Printed Name DIVISION DRILLING SUPT. Title 9 Os Date SURVEYOR CERTIFICATION I hereby certify that the well location shown on this plat was plotted from field notes of actual surveys made by me or under my supervison and that the same is true and correct to the best of my belief. LAT - N32"12'02.7" LONG - W103'54'36.0" AUGUST 24, 2005 Date Surveyed Seatever JONES Signature 161.70 acres 161.82 acres Professio N No. **\$**3. Certifica Gary 7077 es. Standard 640 : acre Section PROFESSIONALLA ASTAL SURVEY S

# POKER LAKE UNIT #246 Located at 460' FNL and 1190' FWL Section 20, Township 24 South, Range 30 East, N.M.P.M., Eddy County, New Mexico.

Date: 08-25-2005

| basin                                    |
|------------------------------------------|
| Surveys                                  |
| focused on excellence<br>in the oilfield |