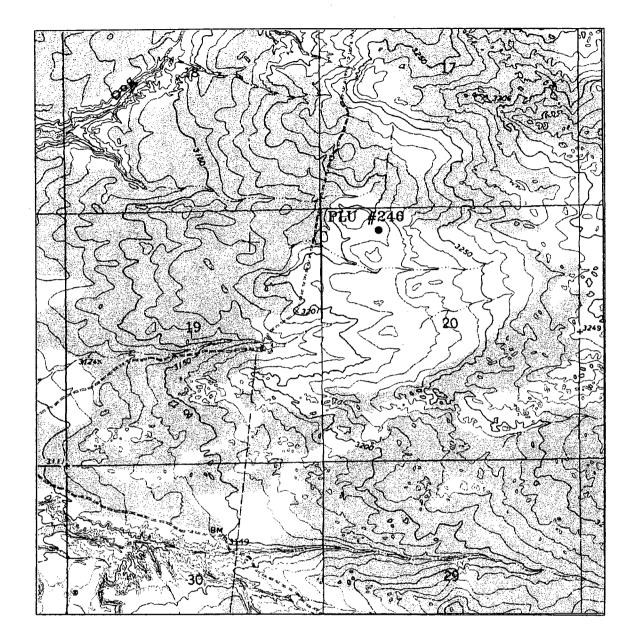

The location is based on topographical reasons. Attached as Exhibit B are topographic plats, showing a hill running north-south to the west of the proposed location, requiring the well to be moved to the east of an orthodox location. The area of relief also extends to the western part of the well unit.