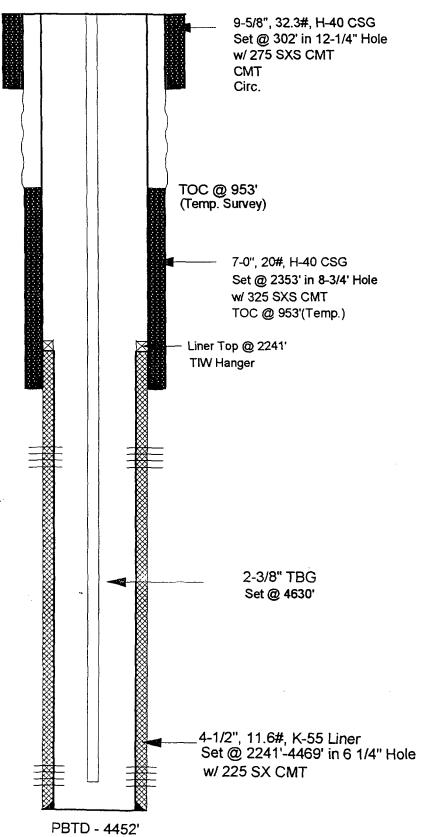

# JOHN CHARLES No. 6A PROPOSED COMMINGLE

TD - 4470'

# JOHN CHARLES No. 6A CURRENT COMPLETION

Form 3160-5 . (June 1990)