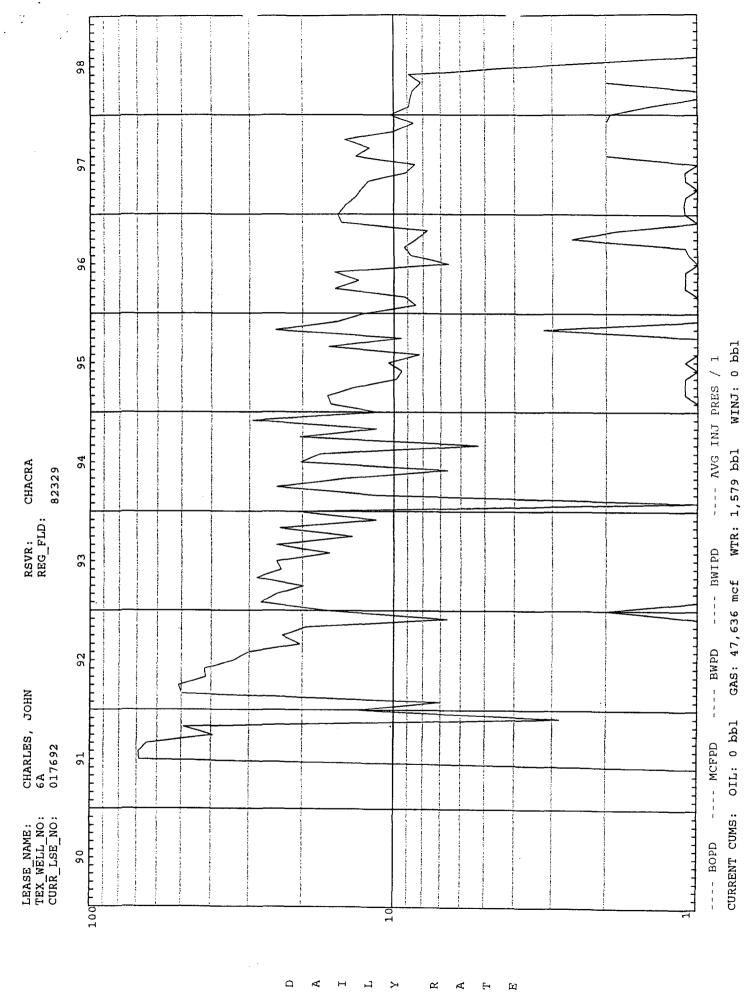

## WELL LOCATION AND ACREAGE DEDICATION PLAT

| 1 API Number                        | <sup>2</sup> Pool Code | <sup>3</sup> Pool Name               |
|-------------------------------------|------------------------|--------------------------------------|
| 3004522660                          | 82329                  | OTERO CHACRA (GAS)                   |
| Property Code                       |                        | pperty Name  6 Well No. N CHARLES 6A |
| <sup>7</sup> OGRID Number<br>131994 | <sup>8</sup> Op        | perator Name Selevation              |

## **CHACRA PERFS:**

2917-20' 2949'-52' 3080'-84' 2925'-28' 2954'-57' 3099'-3102' 2933'-37' 2978'-88' 3112'-21'

2943'-45' 3006'-09' 94 Shots w/ 2 SPF

GAS PRODUCTION **GAS PRODUCTION** 1324 BTU 1158 BTU

0 OIL 4 WTR 50 GAS

O OIL 2 WTR 8 GAS

THE WELL IS DUALLY COMPLETED AND PRODUCTION HAS DECREASED DUE TO FLUID LOADING. IT IS UNECONOMICAL AND NOT MECHANILLY FEASIBLE TO ARTIFICALLY PUMP UNDER THE CURRENT WELLBORE COMPLETION. TO RECOVER THE REMAINING RESERVES THE WELL REQUIRES COMMINGLING AND ARTIFICIALLY PUMPED TO REMOVE FLUIDS.