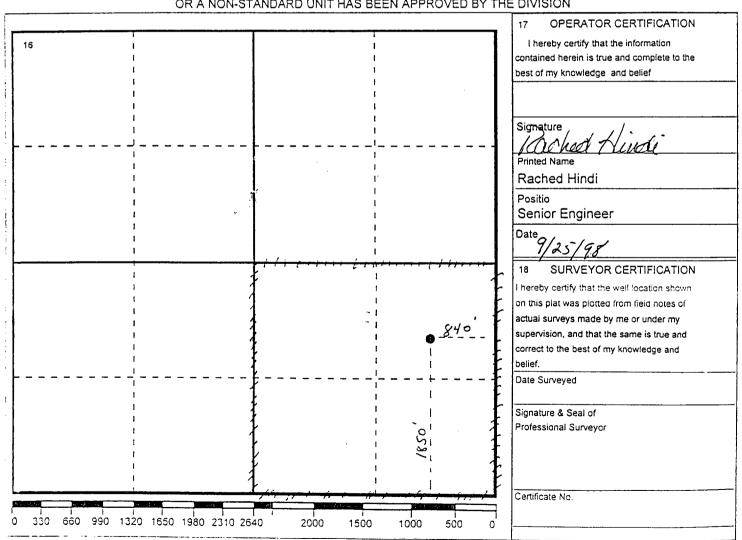

State Lease - 4 Copie

Fee Lease - 3 Copie

| <sup>1</sup> API Number<br>3004522660 | <sup>2</sup> Pool Cod<br>72319        | _                                        | 8L                                                | ³ Pool Na<br>ANCO MESAVERDE |                         |                    |
|---------------------------------------|---------------------------------------|------------------------------------------|---------------------------------------------------|-----------------------------|-------------------------|--------------------|
| Property Code                         |                                       | <sup>5</sup> Property<br>JOHN CH         |                                                   |                             | <sup>6</sup> We         | ell No.<br>6A      |
| OGRID Number<br>131994                | FC                                    | <sup>3</sup> Operator<br>DUR STAR OIL AN | Name<br>D GAS COMPANY                             |                             | 9 Ele                   | evation            |
|                                       |                                       | 10 Surface Loc                           | cation                                            |                             |                         |                    |
| for let no Section Township 1 13 T27N | Range Lot.ldn                         | Feet From The<br>1850                    | North/South Line<br>SOUTH                         | Feet From The<br>840        | East/West Line<br>EAST  | County<br>SAN JUAN |
|                                       | 11 Bottom Hol                         | e Location If Di                         | fferent From Su                                   | face                        |                         |                    |
| or lot no.   Section   Township       | Range Lot.ldn                         | Feet From The                            | North/South Line                                  | Feet From The               | East/West Line          | County             |
| Dedicated Acre 13 Joint or In 320 No  | fill 14 Consolidation                 | on Code 15 Or                            | der No.                                           |                             |                         |                    |
| NO ALLOWABLE WILI                     | BE ASSIGNED TO TH<br>OR A NON-STANDAR |                                          |                                                   |                             |                         | DATED              |
| 16 t                                  | ///                                   | rrrr,                                    | <del>-,-,-,-,-,-,-,-,-,-,-,-,-,-,-,-,-,-,-,</del> | <del>~~1</del>              | ERATOR CERTIFIC         |                    |
| 1                                     | }                                     | 1<br>1                                   |                                                   |                             | rein is true and comple |                    |

Surface Location

| UI or lot no | Section | Township | Range | Lot.ldn | Feet From The | North/South Line | Feet From The | East/West Line | County   |
|--------------|---------|----------|-------|---------|---------------|------------------|---------------|----------------|----------|
| 1            | 13      | T27N     | R09W  |         | 1850          | SOUTH            | 840           | EAST           | SAN JUAN |

NO ALLOWABLE WILL BE ASSIGNED TO THIS COMPLETION UNTIL ALL INTERESTS HAVE BEEN CONSOLIDATED OR A NON-STANDARD UNIT HAS BEEN APPROVED BY THE DIVISION

## LOCATION:

1850' FSL & 840' FEL

NE/SE, Sec. 13, T27N, R9W

San Juan County

ELEVATION: 5988' DF

5976' GR

SPUD DATE: 9-22-77