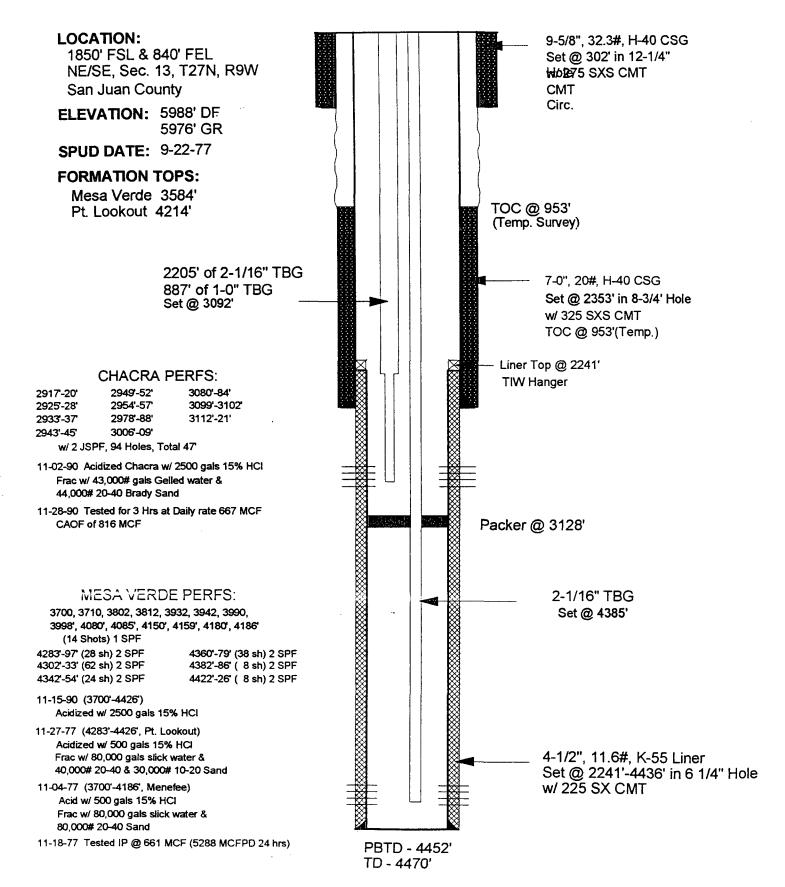

# JOHN CHARLES No. 6A PROPOSED COMMINGLE

TD - 4470'

## LOCATION:

1850' FSL & 840' FEL

NE/SE, Sec. 13, T27N, R9W

San Juan County

ELEVATION: 5988' DF

5976' GR

SPUD DATE: 9-22-77

## **FORMATION TOPS:**

Mesa Verde 3584' Pt. Lookout 4214'

## **CHACRA PERFS:**

2917-20' 2949'-52' 3080'-84' 2925'-28' 2954'-57' 3099'-3102' 2933'-37' 2978'-88' 3112'-21'

2943'-45' 3006'-09' 94 Shots w/ 2 SPF

## MESA VERDE PERFS:

3700, 3710, 3802, 3812, 3932, 3942, 3990, 3998', 4080', 4085', 4150', 4159', 4180', 4186' 14 Shots w/ 1 SPF

4283'-97',4302'-33',4342'-54',4360'-79',4382'-86',4422'-26' 168 Shots w/ 2 SPF