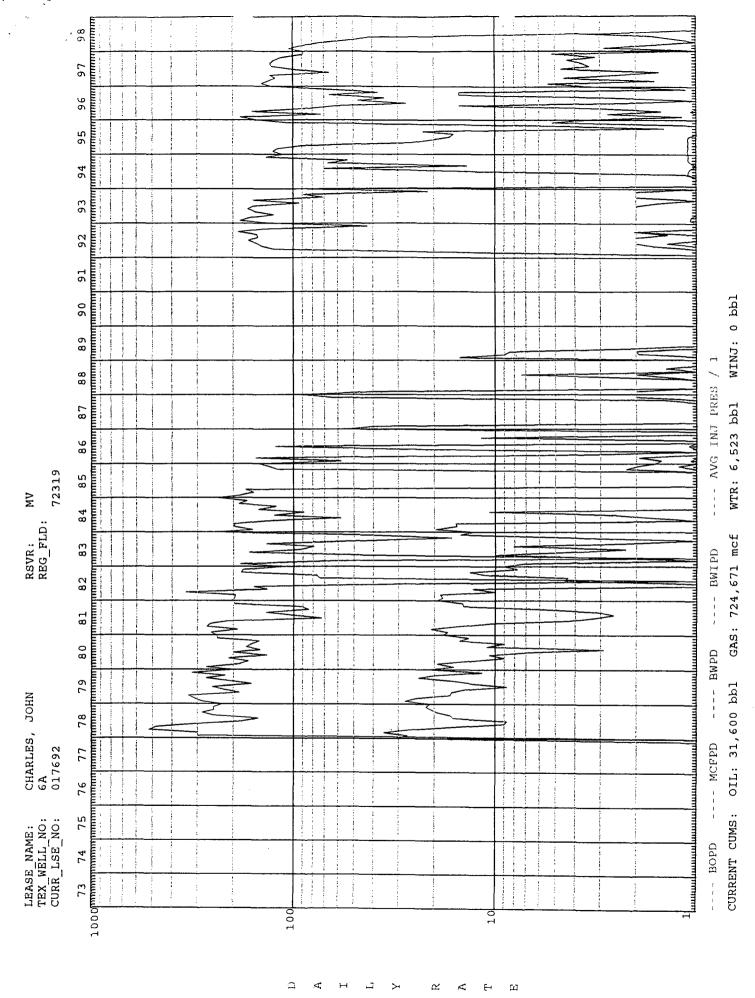

State Lease - 4 Copie

Fee Lease - 3 Copie

| <sup>1</sup> API Number<br>3004522660 | <sup>2</sup> Pool Cod<br>72319        | _                                        | 8L                                                | ³ Pool Na<br>ANCO MESAVERDE |                         |                    |
|---------------------------------------|---------------------------------------|------------------------------------------|---------------------------------------------------|-----------------------------|-------------------------|--------------------|
| Property Code                         |                                       | <sup>5</sup> Property<br>JOHN CH         |                                                   |                             | <sup>6</sup> We         | ell No.<br>6A      |
| OGRID Number<br>131994                | FC                                    | <sup>3</sup> Operator<br>DUR STAR OIL AN | Name<br>D GAS COMPANY                             |                             | 9 Ele                   | evation            |
|                                       |                                       | 10 Surface Loc                           | cation                                            |                             |                         |                    |
| for let no Section Township 1 13 T27N | Range Lot.ldn                         | Feet From The<br>1850                    | North/South Line<br>SOUTH                         | Feet From The<br>840        | East/West Line<br>EAST  | County<br>SAN JUAN |
|                                       | 11 Bottom Hol                         | e Location If Di                         | fferent From Su                                   | face                        |                         |                    |
| or lot no.   Section   Township       | Range Lot.ldn                         | Feet From The                            | North/South Line                                  | Feet From The               | East/West Line          | County             |
| Dedicated Acre 13 Joint or In 320 No  | fill 14 Consolidation                 | on Code 15 Or                            | der No.                                           |                             |                         |                    |
| NO ALLOWABLE WILI                     | BE ASSIGNED TO TH<br>OR A NON-STANDAR |                                          |                                                   |                             |                         | DATED              |
| 16 t                                  | ///                                   | rrrr,                                    | <del>-,-,-,-,-,-,-,-,-,-,-,-,-,-,-,-,-,-,-,</del> | <del>~~1</del>              | ERATOR CERTIFIC         |                    |
| 1                                     | }                                     | 1<br>1                                   |                                                   |                             | rein is true and comple |                    |

## MESA VERDE PERFS:

3700, 3710, 3802, 3812, 3932, 3942, 3990, 3998', 4080', 4085', 4150', 4159', 4180', 4186' 14 Shots w/ 1 SPF

4283'-97',4302'-33',4342'-54',4360'-79',4382'-86',4422'-26' 168 Shots w/ 2 SPF

GAS PRODUCTION **GAS PRODUCTION** 1324 BTU 1158 BTU

0 OIL 4 WTR 50 GAS

O OIL 2 WTR 8 GAS

THE WELL IS DUALLY COMPLETED AND PRODUCTION HAS DECREASED DUE TO FLUID LOADING. IT IS UNECONOMICAL AND NOT MECHANILLY FEASIBLE TO ARTIFICALLY PUMP UNDER THE CURRENT WELLBORE COMPLETION. TO RECOVER THE REMAINING RESERVES THE WELL REQUIRES COMMINGLING AND ARTIFICIALLY PUMPED TO REMOVE FLUIDS.