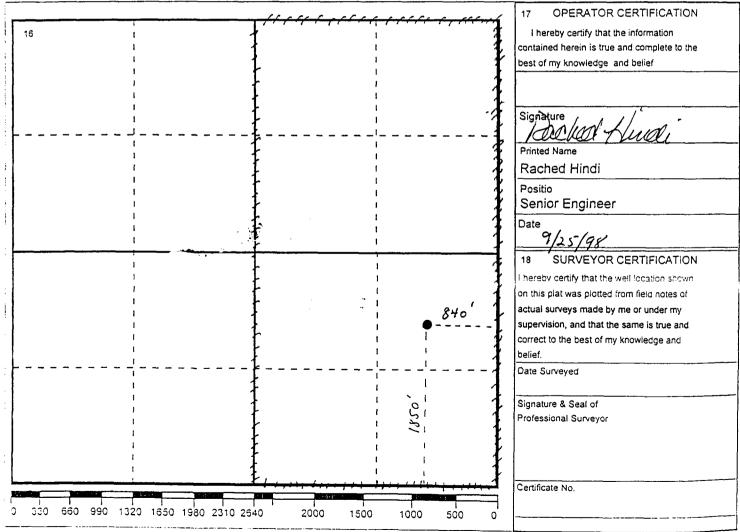

## WELL LOCATION AND ACREAGE DEDICATION PLAT

| 1 API Number                        | <sup>2</sup> Pool Code | <sup>3</sup> Pool Name               |
|-------------------------------------|------------------------|--------------------------------------|
| 3004522660                          | 82329                  | OTERO CHACRA (GAS)                   |
| Property Code                       |                        | pperty Name  6 Well No. N CHARLES 6A |
| <sup>7</sup> OGRID Number<br>131994 | <sup>8</sup> Op        | perator Name Selevation              |

Surface Location

| UI or lot no | Section | Township | Range | Lot.ldn | Feet From The | North/South Line | Feet From The | East/West Line | County   |
|--------------|---------|----------|-------|---------|---------------|------------------|---------------|----------------|----------|
| 1            | 13      | T27N     | R09W  |         | 1850          | SOUTH            | 840           | EAST           | SAN JUAN |

## LOCATION:

1850' FSL & 840' FEL

NE/SE, Sec. 13, T27N, R9W

San Juan County

ELEVATION: 5988' DF

5976' GR

SPUD DATE: 9-22-77