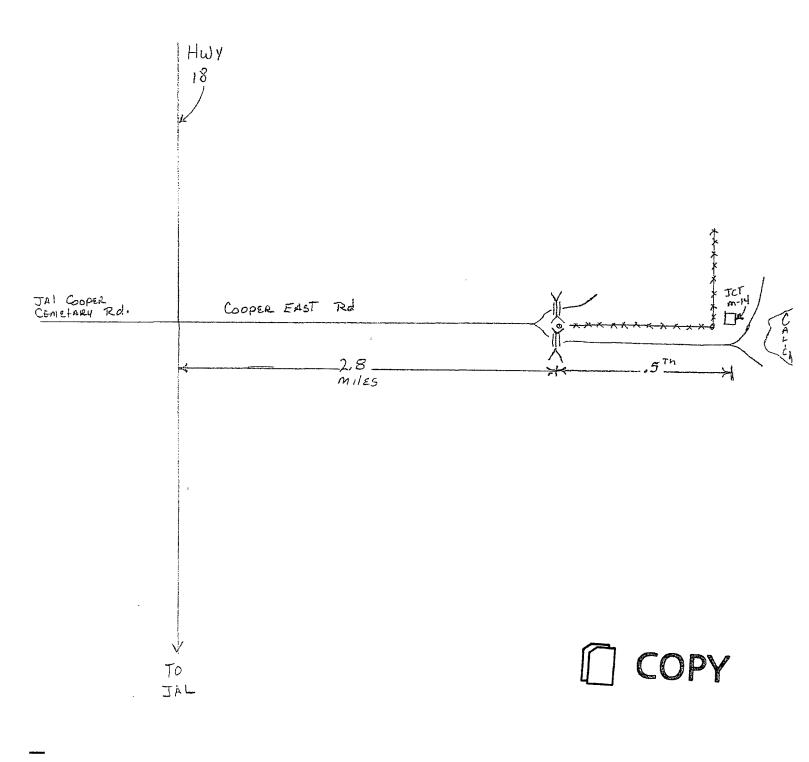

### State of New Mexico **Energy Minerals and Natural Resources**

**Oil Conservation Division** 1220 South St. Francis Dr.

Submit 2 Copies to appropriate District Office in accordance

| Instrict IV 1220 South St. Francis Dr., Santa Fe, NM 87505 Santa Fe, NM 87505   Side of fe |                                                              |                                                                    |                                                       |                                                                                                           |                                     | side of form                                                                                                                                                                                                                                                                                                                                                                                                                                                                                                                                                                                                                                                                                                                                                                                                                                                                                                                                                                                                                                                                                                                                                                                                                                                                                                                                                                                                                                                                                                                                                                                                                                                                                                                                                                                                                                                                                                                                                                                                                                                                                                                   |                                                             |                                             |                                       |                                            |                               |                                              |
|--------------------------------------------------------------------------------------------|--------------------------------------------------------------|--------------------------------------------------------------------|-------------------------------------------------------|-----------------------------------------------------------------------------------------------------------|-------------------------------------|--------------------------------------------------------------------------------------------------------------------------------------------------------------------------------------------------------------------------------------------------------------------------------------------------------------------------------------------------------------------------------------------------------------------------------------------------------------------------------------------------------------------------------------------------------------------------------------------------------------------------------------------------------------------------------------------------------------------------------------------------------------------------------------------------------------------------------------------------------------------------------------------------------------------------------------------------------------------------------------------------------------------------------------------------------------------------------------------------------------------------------------------------------------------------------------------------------------------------------------------------------------------------------------------------------------------------------------------------------------------------------------------------------------------------------------------------------------------------------------------------------------------------------------------------------------------------------------------------------------------------------------------------------------------------------------------------------------------------------------------------------------------------------------------------------------------------------------------------------------------------------------------------------------------------------------------------------------------------------------------------------------------------------------------------------------------------------------------------------------------------------|-------------------------------------------------------------|---------------------------------------------|---------------------------------------|--------------------------------------------|-------------------------------|----------------------------------------------|
|                                                                                            |                                                              |                                                                    | л.<br>                                                |                                                                                                           |                                     |                                                                                                                                                                                                                                                                                                                                                                                                                                                                                                                                                                                                                                                                                                                                                                                                                                                                                                                                                                                                                                                                                                                                                                                                                                                                                                                                                                                                                                                                                                                                                                                                                                                                                                                                                                                                                                                                                                                                                                                                                                                                                                                                |                                                             |                                             |                                       | <u></u>                                    |                               | anne ann an ann an ann an an ann an an an an |
|                                                                                            |                                                              |                                                                    | Kele                                                  | ase Notific                                                                                               |                                     |                                                                                                                                                                                                                                                                                                                                                                                                                                                                                                                                                                                                                                                                                                                                                                                                                                                                                                                                                                                                                                                                                                                                                                                                                                                                                                                                                                                                                                                                                                                                                                                                                                                                                                                                                                                                                                                                                                                                                                                                                                                                                                                                |                                                             | споп                                        |                                       |                                            |                               |                                              |
|                                                                                            |                                                              |                                                                    |                                                       |                                                                                                           |                                     | OPERAT                                                                                                                                                                                                                                                                                                                                                                                                                                                                                                                                                                                                                                                                                                                                                                                                                                                                                                                                                                                                                                                                                                                                                                                                                                                                                                                                                                                                                                                                                                                                                                                                                                                                                                                                                                                                                                                                                                                                                                                                                                                                                                                         |                                                             | ⊠                                           | Initia                                | Report                                     |                               | Final Report                                 |
| Name of Co                                                                                 |                                                              |                                                                    | Contact: Roy R. Rascon<br>Telephone No.: 505-393-9174 |                                                                                                           |                                     |                                                                                                                                                                                                                                                                                                                                                                                                                                                                                                                                                                                                                                                                                                                                                                                                                                                                                                                                                                                                                                                                                                                                                                                                                                                                                                                                                                                                                                                                                                                                                                                                                                                                                                                                                                                                                                                                                                                                                                                                                                                                                                                                |                                                             |                                             |                                       |                                            |                               |                                              |
|                                                                                            |                                                              |                                                                    |                                                       |                                                                                                           |                                     |                                                                                                                                                                                                                                                                                                                                                                                                                                                                                                                                                                                                                                                                                                                                                                                                                                                                                                                                                                                                                                                                                                                                                                                                                                                                                                                                                                                                                                                                                                                                                                                                                                                                                                                                                                                                                                                                                                                                                                                                                                                                                                                                | e: Jct Box                                                  | [ /4                                        | ·····                                 |                                            |                               |                                              |
| Facility Nat                                                                               | ne: Jusus                                                    | JCL 141-14                                                         |                                                       |                                                                                                           | <u></u>                             | гасшиу тур                                                                                                                                                                                                                                                                                                                                                                                                                                                                                                                                                                                                                                                                                                                                                                                                                                                                                                                                                                                                                                                                                                                                                                                                                                                                                                                                                                                                                                                                                                                                                                                                                                                                                                                                                                                                                                                                                                                                                                                                                                                                                                                     | C. JCI DUA                                                  |                                             |                                       |                                            |                               |                                              |
| Surface Ow                                                                                 | ner: Beck                                                    | y Doom                                                             |                                                       | Mineral O                                                                                                 | wner:                               |                                                                                                                                                                                                                                                                                                                                                                                                                                                                                                                                                                                                                                                                                                                                                                                                                                                                                                                                                                                                                                                                                                                                                                                                                                                                                                                                                                                                                                                                                                                                                                                                                                                                                                                                                                                                                                                                                                                                                                                                                                                                                                                                |                                                             | I                                           | lease N                               | 0.:                                        |                               |                                              |
|                                                                                            |                                                              |                                                                    |                                                       | LOCA                                                                                                      | TIO                                 | DN OF RELEASE                                                                                                                                                                                                                                                                                                                                                                                                                                                                                                                                                                                                                                                                                                                                                                                                                                                                                                                                                                                                                                                                                                                                                                                                                                                                                                                                                                                                                                                                                                                                                                                                                                                                                                                                                                                                                                                                                                                                                                                                                                                                                                                  |                                                             |                                             |                                       |                                            |                               |                                              |
| Unit Letter                                                                                | Section                                                      | Township                                                           | Range                                                 | Feet from the                                                                                             |                                     | South Line                                                                                                                                                                                                                                                                                                                                                                                                                                                                                                                                                                                                                                                                                                                                                                                                                                                                                                                                                                                                                                                                                                                                                                                                                                                                                                                                                                                                                                                                                                                                                                                                                                                                                                                                                                                                                                                                                                                                                                                                                                                                                                                     | Feet from the                                               | East/Wes                                    | West Line County                      |                                            |                               | y                                            |
| М                                                                                          | 14                                                           | 24                                                                 | 37                                                    |                                                                                                           |                                     |                                                                                                                                                                                                                                                                                                                                                                                                                                                                                                                                                                                                                                                                                                                                                                                                                                                                                                                                                                                                                                                                                                                                                                                                                                                                                                                                                                                                                                                                                                                                                                                                                                                                                                                                                                                                                                                                                                                                                                                                                                                                                                                                |                                                             |                                             |                                       |                                            | Lea                           |                                              |
|                                                                                            |                                                              | 80                                                                 | ι<br>,                                                |                                                                                                           |                                     | <u>3 W</u> Longi<br>OF REL                                                                                                                                                                                                                                                                                                                                                                                                                                                                                                                                                                                                                                                                                                                                                                                                                                                                                                                                                                                                                                                                                                                                                                                                                                                                                                                                                                                                                                                                                                                                                                                                                                                                                                                                                                                                                                                                                                                                                                                                                                                                                                     | tude: <u>32*12.61</u><br>EASE                               | L                                           | L                                     | <u></u>                                    |                               | d                                            |
| Type of Rele                                                                               | ase: Produ                                                   | ced Water                                                          |                                                       | 11744                                                                                                     | CIUS                                |                                                                                                                                                                                                                                                                                                                                                                                                                                                                                                                                                                                                                                                                                                                                                                                                                                                                                                                                                                                                                                                                                                                                                                                                                                                                                                                                                                                                                                                                                                                                                                                                                                                                                                                                                                                                                                                                                                                                                                                                                                                                                                                                | Release: 20 bbls                                            |                                             | olume Re                              | ecovered: (                                | ) bbls                        |                                              |
|                                                                                            |                                                              |                                                                    | poly pipe                                             | cracking 3"pvc                                                                                            |                                     | Date and Hour of Occurrence:                                                                                                                                                                                                                                                                                                                                                                                                                                                                                                                                                                                                                                                                                                                                                                                                                                                                                                                                                                                                                                                                                                                                                                                                                                                                                                                                                                                                                                                                                                                                                                                                                                                                                                                                                                                                                                                                                                                                                                                                                                                                                                   |                                                             |                                             | Date and Hour of Discovery:           |                                            |                               |                                              |
| Was Immedia                                                                                | ta Matian (                                                  | liven?                                                             |                                                       |                                                                                                           |                                     | N/A                                                                                                                                                                                                                                                                                                                                                                                                                                                                                                                                                                                                                                                                                                                                                                                                                                                                                                                                                                                                                                                                                                                                                                                                                                                                                                                                                                                                                                                                                                                                                                                                                                                                                                                                                                                                                                                                                                                                                                                                                                                                                                                            | Whom? N/A                                                   | 4                                           | 6-05 17                               | 25                                         |                               |                                              |
| was minicula                                                                               | ae nouce C                                                   |                                                                    | Yes 🔽                                                 | No 🖾 Not Re                                                                                               | couired                             | H 160, 10                                                                                                                                                                                                                                                                                                                                                                                                                                                                                                                                                                                                                                                                                                                                                                                                                                                                                                                                                                                                                                                                                                                                                                                                                                                                                                                                                                                                                                                                                                                                                                                                                                                                                                                                                                                                                                                                                                                                                                                                                                                                                                                      | WIDII: IWA                                                  |                                             |                                       |                                            |                               |                                              |
| By Whom?                                                                                   | N/A                                                          |                                                                    |                                                       |                                                                                                           |                                     | Date and H                                                                                                                                                                                                                                                                                                                                                                                                                                                                                                                                                                                                                                                                                                                                                                                                                                                                                                                                                                                                                                                                                                                                                                                                                                                                                                                                                                                                                                                                                                                                                                                                                                                                                                                                                                                                                                                                                                                                                                                                                                                                                                                     | our: N/A                                                    |                                             |                                       |                                            |                               |                                              |
| Was a Water                                                                                |                                                              |                                                                    |                                                       | ······································                                                                    |                                     | and the second s | lume Impacting t                                            | he Waterco                                  | ourse:                                | <u> </u>                                   |                               |                                              |
|                                                                                            |                                                              |                                                                    | Yes 🛛                                                 | No                                                                                                        |                                     | N/A                                                                                                                                                                                                                                                                                                                                                                                                                                                                                                                                                                                                                                                                                                                                                                                                                                                                                                                                                                                                                                                                                                                                                                                                                                                                                                                                                                                                                                                                                                                                                                                                                                                                                                                                                                                                                                                                                                                                                                                                                                                                                                                            |                                                             |                                             |                                       |                                            |                               |                                              |
| If a Watercou                                                                              | urse was Im                                                  | pacted, Descr                                                      | ibe Fully.*                                           | F                                                                                                         |                                     |                                                                                                                                                                                                                                                                                                                                                                                                                                                                                                                                                                                                                                                                                                                                                                                                                                                                                                                                                                                                                                                                                                                                                                                                                                                                                                                                                                                                                                                                                                                                                                                                                                                                                                                                                                                                                                                                                                                                                                                                                                                                                                                                | ······································                      |                                             |                                       |                                            |                               |                                              |
| crack and ca<br>Describe Are<br>The leak affe                                              | a Affected a<br>ected a tota                                 | elease. The 3<br>and Cleanup /<br>l of 3816 sqft                   | " pvc spo<br>Action Tak<br>, of which                 | n Taken.* The 3"<br>ol was replaced v<br>zen. *<br>1 3432 sqft is pass<br>diation work pla                | with a 3                            | "poly spool.                                                                                                                                                                                                                                                                                                                                                                                                                                                                                                                                                                                                                                                                                                                                                                                                                                                                                                                                                                                                                                                                                                                                                                                                                                                                                                                                                                                                                                                                                                                                                                                                                                                                                                                                                                                                                                                                                                                                                                                                                                                                                                                   |                                                             | -                                           |                                       |                                            |                               |                                              |
| regulations al<br>public health<br>should their o                                          | l operators a<br>or the envir<br>operations h<br>oment. In a | are required to<br>connent. The<br>ave failed to a<br>ddition, NMC | o report an<br>acceptance<br>idequately<br>CD accept  | is true and comp<br>d/or file certain re-<br>e of a C-141 repo<br>investigate and re-<br>tance of a C-141 | elease no<br>ort by the<br>emediate | otifications ar<br>NMOCD m<br>contamination                                                                                                                                                                                                                                                                                                                                                                                                                                                                                                                                                                                                                                                                                                                                                                                                                                                                                                                                                                                                                                                                                                                                                                                                                                                                                                                                                                                                                                                                                                                                                                                                                                                                                                                                                                                                                                                                                                                                                                                                                                                                                    | d perform correct<br>arked as "Final Roon that pose a three | tive actions<br>eport" does<br>eat to grour | o for relea<br>not relie<br>nd water, | ases which a<br>we the oper<br>surface was | may en<br>ator of<br>ter, hun | danger<br>liability<br>nan health            |
| Ċ                                                                                          | .1 .                                                         | 0:1                                                                | 2                                                     |                                                                                                           |                                     |                                                                                                                                                                                                                                                                                                                                                                                                                                                                                                                                                                                                                                                                                                                                                                                                                                                                                                                                                                                                                                                                                                                                                                                                                                                                                                                                                                                                                                                                                                                                                                                                                                                                                                                                                                                                                                                                                                                                                                                                                                                                                                                                | OIL CONS                                                    | SERVA                                       | FION I                                | <b><u>DIVISIO</u></b>                      | ¥<br>V                        |                                              |
| Signature:                                                                                 | Riff                                                         | K. Kl.                                                             | Ð C                                                   | M                                                                                                         |                                     |                                                                                                                                                                                                                                                                                                                                                                                                                                                                                                                                                                                                                                                                                                                                                                                                                                                                                                                                                                                                                                                                                                                                                                                                                                                                                                                                                                                                                                                                                                                                                                                                                                                                                                                                                                                                                                                                                                                                                                                                                                                                                                                                |                                                             |                                             | .    [ŝ                               | Don. U                                     |                               |                                              |
| Printed Name                                                                               | Roy R                                                        | Rascon                                                             |                                                       | (                                                                                                         |                                     | Approved by                                                                                                                                                                                                                                                                                                                                                                                                                                                                                                                                                                                                                                                                                                                                                                                                                                                                                                                                                                                                                                                                                                                                                                                                                                                                                                                                                                                                                                                                                                                                                                                                                                                                                                                                                                                                                                                                                                                                                                                                                                                                                                                    | District Supervise                                          | or: 0.2.2.                                  | مرجبه المرجرة                         | איזאיניג'יי                                | 7                             |                                              |
|                                                                                            |                                                              | Project Lea                                                        | der                                                   |                                                                                                           |                                     | Approval Dat                                                                                                                                                                                                                                                                                                                                                                                                                                                                                                                                                                                                                                                                                                                                                                                                                                                                                                                                                                                                                                                                                                                                                                                                                                                                                                                                                                                                                                                                                                                                                                                                                                                                                                                                                                                                                                                                                                                                                                                                                                                                                                                   | e: 4-17-06                                                  |                                             | MEN<br><b>Firation D</b>              |                                            | INEE                          | R                                            |
| E-mail Addre                                                                               | ss: rroyr                                                    | iceswd@lead                                                        | co.com                                                |                                                                                                           |                                     | Conditions of                                                                                                                                                                                                                                                                                                                                                                                                                                                                                                                                                                                                                                                                                                                                                                                                                                                                                                                                                                                                                                                                                                                                                                                                                                                                                                                                                                                                                                                                                                                                                                                                                                                                                                                                                                                                                                                                                                                                                                                                                                                                                                                  | Approval:                                                   |                                             |                                       |                                            | -                             |                                              |
| Date: 4.12.04                                                                              | 5                                                            |                                                                    | Dh                                                    | one: <b>505-393-91</b> '                                                                                  |                                     |                                                                                                                                                                                                                                                                                                                                                                                                                                                                                                                                                                                                                                                                                                                                                                                                                                                                                                                                                                                                                                                                                                                                                                                                                                                                                                                                                                                                                                                                                                                                                                                                                                                                                                                                                                                                                                                                                                                                                                                                                                                                                                                                |                                                             |                                             |                                       | Attached                                   |                               |                                              |
| Attach Addin<br>facil<br>mai<br>appl                                                       | tional Shee<br>ty<br>lent<br>Water                           | ts If Necess<br>FPAC OG<br>- NPAC<br>- NPAC                        | ary<br>e1083<br>06108<br>20610                        | те: <b>505-393-91</b><br>2066<br>32273<br>832517                                                          | <u></u>                             |                                                                                                                                                                                                                                                                                                                                                                                                                                                                                                                                                                                                                                                                                                                                                                                                                                                                                                                                                                                                                                                                                                                                                                                                                                                                                                                                                                                                                                                                                                                                                                                                                                                                                                                                                                                                                                                                                                                                                                                                                                                                                                                                |                                                             |                                             |                                       | $\bigcirc$                                 | $\bigcirc$                    | F. Y                                         |