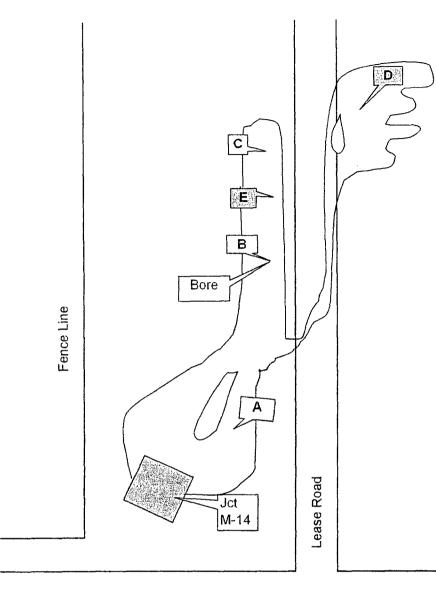

ure for regrowth of vegetation.

ROC is the service provider (operator) for the Justis Salt Water Disposal System and has no ownership of any portion of the pipelines, wells, or facilities. The Justis Salt Water Disposal System is owned by a consortium of oil producers, System Partners, who provide all operating capitol on percentage ownership/usage basis. Environmental remediation projects of this magnitude may require System Partner AFE approval and work begins as funds are received.

# Justis M-14 Release Unit 'M', Sec, 14, T17S, R35E

Soil Bore Delineation Field Tests

| [CI] ppm       | 1994 | 1076 | 507 | 595 | 176 | 100 |
|----------------|------|------|-----|-----|-----|-----|
| Depth bgs (ft) | 15   | 20   | 25  | 30  | 35  | 40  |

Groundwater = 79 ft





Justis M-14 Leak Site



## PLAN VIEW

\*\*\* not to scale \*\*\*

# CHLORIDE FIELD TESTS

| Backhoe Samples 10/31/05 |      |       |      |       |     |       |      |       |      |  |
|--------------------------|------|-------|------|-------|-----|-------|------|-------|------|--|
| SP A                     |      | SF    | °В   | SP C  |     | SF    | D    | SP E  |      |  |
| Depth                    | ppm  | Depth | ppm  | Depth | ppm | Depth | ppm  | Depth | ppm  |  |
| 1'                       | 379  | 1'    | 856  | 1'    | 97  | 1'    | 730  | 1'    | 1046 |  |
| 2'                       | 835  | 2'    | 1568 | 2'    | 147 | 2'    | 609  | 2'    | 370  |  |
| 3'                       | 1040 | 3'    | 1181 | 3'    | 108 | 3'    | 1128 | 3'    | 754  |  |
| 4'                       | 1336 | 4'    | 10