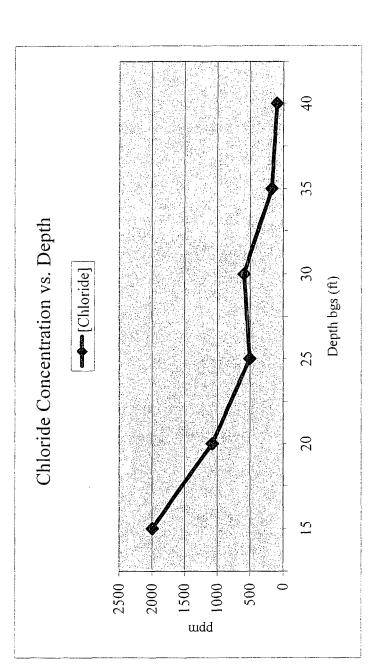

nitor the site in the future for regrowth of vegetation.

ROC is the service provider (operator) for the Justis Salt Water Disposal System and has no ownership of any portion of the pipelines, wells, or facilities. The Justis Salt Water Disposal System is owned by a consortium of oil producers, System Partners, who provide all operating capitol on percentage ownership/usage basis. Environmental remediation projects of this magnitude may require System Partner AFE approval and work begins as funds are received.

# Justis M-14 Release Unit 'M', Sec, 14, T17S, R35E

Soil Bore Delineation Field Tests

| [CI] ppm       | 1994 | 1076 | 507 | 595 | 176 | 100 |
|----------------|------|------|-----|-----|-----|-----|
| Depth bgs (ft) | 15   | 20   | 25  | 30  | 35  | 40  |

Groundwater = 79 ft





Justis M-14 Leak Site



## PLAN VIEW

\*\*\* not to scale \*\*\*

# CHLORIDE FIELD TESTS

| Backhoe Samples 10/31/05 |      |       |      |       |     |       |      |       |      |  |
|--------------------------|------|-------|------|-------|-----|-------|------|-------|------|--|
| SP A                     |      | SF    | °В   | SP C  |     | SF    | D    | SP E  |      |  |
| Depth                    | ppm  | Depth | ppm  | Depth | ppm | Depth | ppm  | Depth | ppm  |  |
| 1'                       | 379  | 1'    | 856  | 1'    | 97  | 1'    | 730  | 1'    | 1046 |  |
| 2'                       | 835  | 2'    | 1568 | 2'    | 147 | 2'    | 609  | 2'    | 370  |  |
| 3'                       | 1040 | 3'    | 1181 | 3'    | 108 | 3'    | 1128 | 3'    | 754  |  |
| 4'