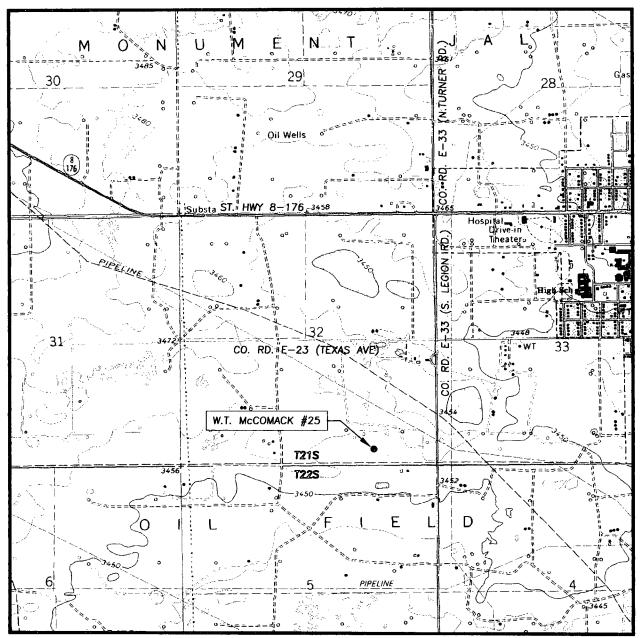

# VICINITY MAP

| 25             |          |        | 1 MZ                     | ADDOX .              | I IH                           | ILL _                         |                     | <del></del>         |            |                         |           |                   |                  |                     |
|----------------|----------|--------|--------------------------|----------------------|--------------------------------|-------------------------------|---------------------|---------------------|------------|-------------------------|-----------|-------------------|------------------|---------------------|
| $H^-$          | 田        | M      |                          |                      | <b>ω</b> H-                    |                               |                     |                     |            |                         |           |                   |                  |                     |
| 36             | R 36     | R 37   | 31                       | j j                  | 33                             |                               | 25 HIL              | 36<br>.(            | 31         | 32                      | 33        | 34                | 35               | 36                  |
|                | E31.     |        | GULF<br>GULF             | ST. 175              | 60<br>L'S 3<br>CURRY<br>E36    | 2<br>T                        | 21 S                | 0                   | 5          | 4                       | 3         | 2                 | , ı              | 6                   |
|                | 7        | KILY   | OI.                      | L CE                 | NTE.                           | R "                           | 15                  | 7                   | 8 ~        | 9 DECK                  | 10        | 31                | 12               | 7                   |
| 13             | 18       |        | E3 <sup>Z1</sup><br>GULF | E31<br>16<br>ST. 176 | CO<br>15<br>S EUNICE<br>RECREA | 14<br>MUNICIPAL<br>ATION AREA | 13 CA               | P <sub>L</sub> 18   | 12 E36     | 16                      | 15<br>JDI | 14<br>VES CITY    | 13<br>PRIVATE RE | 18                  |
| 24 E           | B 19     | WEAVER | 50<br>50                 | 21                   | \$7. 8<br>22                   | 23 7 7                        | P.<br>R.36 B        | A<br>26 19<br>24    | 50         | EUN                     | ICE       | 23<br>E38         | 24 &S            |                     |
| 25             | 30       | 3      | e9<br>COYOTE             | HILL<br>SB<br>LEA C  | EUNICE AF                      | 26                            | ß                   | 30                  | 29         | <b>28</b> 5 7 7         | CONTINE   | £TAL<br>₹ 26      | ST. 18           | 30<br>ATE FD.       |
| 36             | 31       |        | 32<br>E28                | 33                   | W.T. M                         | cCOMACK<br>35                 | #25<br>36<br>T 21 S | 31                  | JEXAS      | EUNICE CITY E23 AVE. 33 | LIMITS 34 | ST. 234<br>35     | ST.<br>36        | 31<br>234           |
| 1              | 6        | R.     | . 2                      | 4                    | 3                              | 2                             | T 22 S              | 6                   | 5 NOID     | 4<br>EE3                | 3         | 2                 | ⟨ARD<br>_        | 6                   |
| 15             | 7        | WEAVER | E 21                     | 9                    | 10<br>DELAWA                   | II<br>RE BASIN                | 15                  | 7                   | 8 %        | 9                       | 10        | 8/1 18<br>113     | DRINKARD<br>N    | 7                   |
| 13 SS<br>13 RS | 86<br>18 |        | 17                       | 16                   | 15                             | E2I<br>14                     | 13                  | 18                  | 17         | 16                      | 15        | 1.                |                  | स<br>१८<br>१८<br>१८ |
| 24             | 19       |        | 50                       | 21                   | 55                             | 23                            | 24 8                | M<br>た<br>の 19<br>出 | 20         | 21                      | ST. 207   | <b>23</b><br>P.R. | 24               | 19                  |
| 25             | 36       | )      | 29                       | 28                   | 27                             | 26                            | 25                  | 30                  | KINQ<br>59 | 28                      | 27        | 26                | 25               | 30                  |
|                |          |        |                          |                      |                                |                               |                     |                     |            |                         | PR        | E17               |                  |                     |

SCALE: 1" = 2 MILES

| SEC. 32 T   | WP. <u>21-S</u> RGE. <u>37-E</u> | _ |
|-------------|----------------------------------|---|
| SURVEY      | N.M.P.M.                         | _ |
| COUNTYL     | EA STATE NEW MEXIC               | 0 |
| DESCRIPTION | 330' FSL & 1310' FEL             | _ |
| ELEVATION   | 3455'                            |   |
| OPERATOR    | CHEVRON U.S.A. INC.              | _ |
| LEASE       | W.T. McCOMACK                    |   |