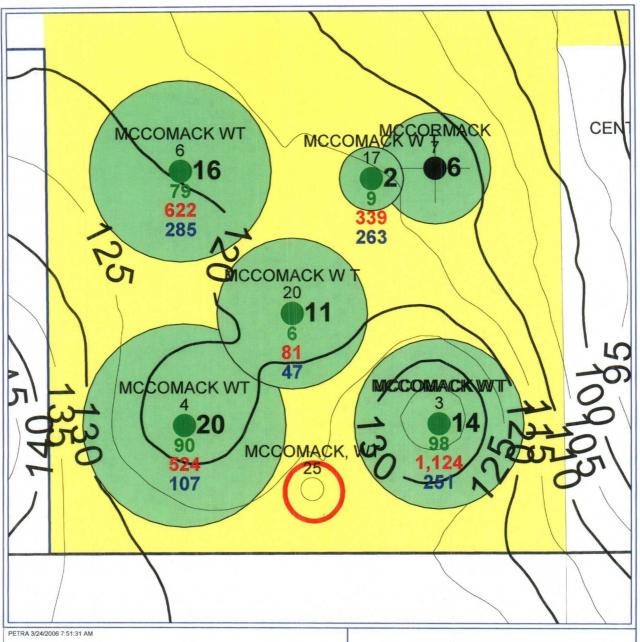

#### **SUPPORTING DATA:**

- 1. Chevron U.S.A. Inc. (Chevron) is the operator of the proposed W.T. McComack #25 well (Exhibit 3). The proposed total depth is 4300' in the top of the San Andres formation.
- 2. The completion will be in the Penrose Skelly, Grayburg Oil Pool and the proposed location encroaches toward the following wells (Exhibit 4).

| Omaratar | Well         | API#       | Location | Formation | Cun | n Prod | Curre | nt Prod | Status            |
|----------|--------------|------------|----------|-----------|-----|--------|-------|---------|-------------------|
| Operator | W CII        | AII#       | Location | romation  | MBO | MMCF   | BOPD  | MCFPD   | Status            |
|          | W.T.         |            |          |           |     |        |       |         |                   |
| Chevron  | McComack #3  | 3002506932 | 32-P     | Grayburg  | 92  | 817    | 9     | 402     | inactive 3/2003   |
|          | W.T.         |            |          |           |     |        |       |         |                   |
| Chevron  | McComack #4  | 3002506933 | 32-O     | Grayburg  | 90  | 524    | 11    | 299     | active Pre-1974   |
|          | W.T.         |            |          |           |     |        |       |         |                   |
| Chevron  | McComack #6  | 3002506935 | 32-J     | Grayburg  | 79  | 622    | 8     | 315     | active Pre-1974   |
|          | W.T.         |            |          |           |     |        |       |         |                   |
| Chevron  | McComack #7  | 3002506936 | 32-I     | Grayburg  | 33  | 0      |       |         | inactive pre-1970 |
|          | W.T.         |            |          |           |     |        |       |         |                   |
| Chevron  | McComack #17 | 3002523117 | 32-I     | Grayburg  | 9   | 339    | 7     | 412     | active 7/2003     |
|          | W.T.         |            |          |           |     |        |       |         |                   |
| Chevron  | McComack #20 | 3002536743 | 32-O     | Grayburg  | 6   | 81     | 11    | 235     | active 10/2004    |

The following table provides drainage areas calculated from the HCPV map and reserves of the offsetting wells.

| Operator | Well          | API#       | Location | Formation     | Drainage | E   | UR   |
|----------|---------------|------------|----------|---------------|----------|-----|------|
| Operator | Well          | ΑΠ         | Location | 1 Officiation | Acres    | MBO | MMCF |
|          | W.T. McComack |            |          |               |          |     |      |
| Chevron  | #3            | 3002506932 | 32-P     | Grayburg      | 143      | 101 | 1800 |
|          | W.T. McComack |            |          |               | 20.03    |     |      |
| Chevron  | #4            | 3002506933 | 32-O     | Grayburg      | 20       | 112 | 903  |
|          | W.T. McComack |            |          |               |          |     |      |
| Chevron  | #6            | 3002506935 | 32-J     | Grayburg      | 16       | 90  | 1528 |
|          | W.T. McComack |            |          |               | 10 M2    |     |      |
| Chevron  | #7            | 3002506936 | 32-I     | Grayburg      | 6        | 33  | NA   |
|          | W.T. McComack |            |          |               |          |     |      |
| Chevron  | #17           | 3002523117 | 32-I     | Grayburg      | 2:11     | 12  | 1562 |
|          | W.T. McComack |            |          |               |          |     | _    |
| Chevron  | #20           | 3002536743 | 32-O     | Grayburg      | 11       | 63  | 1096 |

As seen above, the average drainage area of the offsetting locations is 14 acres, and additional reserves can be recovered by drilling the proposed infill well at an approximate equidistant location from existing offsetting producers. Reserves for the proposed location were calculated using the HCPV map, a 14 acre drainage area, and a 15% recovery factor. The results are as follows:

| Operator | Well         | Location | HCPV   | Drainage | EUR |      |  |
|----------|--------------|----------|--------|----------|-----|------|--|
| Operator | W CII        | Location | IICI V | Acres    | MBO | MMCF |  |
| Chevron  | McComack #25 | 32-P     | 7.8    | 14       | 85  | 1378 |  |