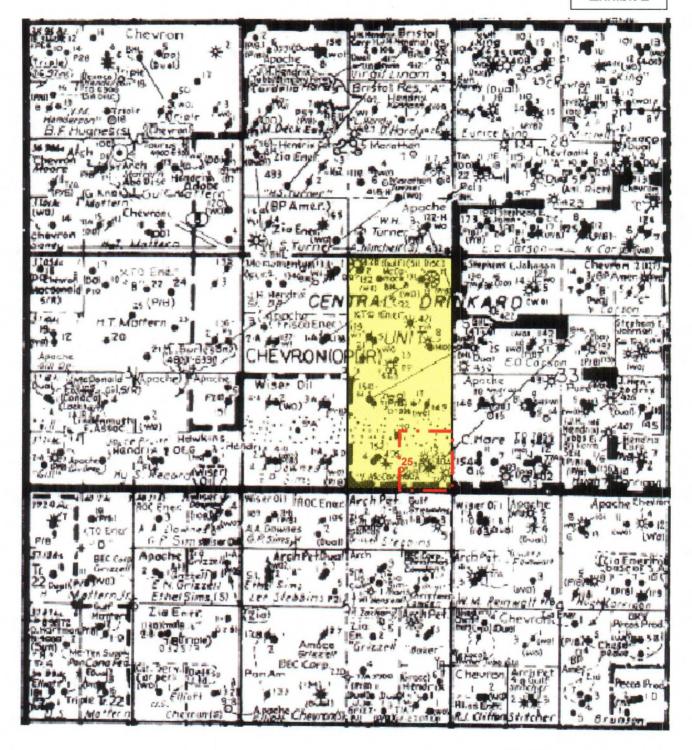

#### **SUPPORTING DATA:**

- 1. Chevron U.S.A. Inc. (Chevron) is the operator of the proposed W.T. McComack #25 well (Exhibit 3). The proposed total depth is 4300' in the top of the San Andres formation.
- 2. The completion will be in the Penrose Skelly, Grayburg Oil Pool and the proposed location encroaches toward the following wells (Exhibit 4).

| Omaratar | Well         | API#       | Location | Formation | Cun | n Prod | Curre | nt Prod | Status            |
|----------|--------------|------------|----------|-----------|-----|--------|-------|---------|-------------------|
| Operator | W CII        | AII#       | Location | romation  | MBO | MMCF   | BOPD  | MCFPD   | Status            |
|          | W.T.         |            |          |           |     |        |       |         |                   |
| Chevron  | McComack #3  | 3002506932 | 32-P     | Grayburg  | 92  | 817    | 9     | 402     | inactive 3/2003   |
|          | W.T.         |            |          |           |     |        |       |         |                   |
| Chevron  | McComack #4  | 3002506933 | 32-O     | Grayburg  | 90  | 524    | 11    | 299     | active Pre-1974   |
|          | W.T.         |            |          |           |     |        |       |         |                   |
| Chevron  | McComack #6  | 3002506935 | 32-J     | Grayburg  | 79  | 622    | 8     | 315     | active Pre-1974   |
|          | W.T.         |            |          |           |     |        |       |         |                   |
| Chevron  | McComack #7  | 3002506936 | 32-I     | Grayburg  | 33  | 0      |       |         | inactive pre-1970 |
|          | W.T.         |            |          |           |     |        |       |         |                   |
| Chevron  | McComack #17 | 3002523117 | 32-I     | Grayburg  | 9   | 339    | 7     | 412     | active 7/2003     |
|          | W.T.         |            |          |           |     |        |       |         |                   |
| Chevron  | McComack #20 | 3002536743 | 32-O     | Grayburg  | 6   | 81     | 11    | 235     | active 10/2004    |

#### PENROSE-SKELLY FIELD W T MCCOMACK #25

Sec. 32, T21S-R37E, Lea CO. New Mexico

Grayburg Net Pay CI=5.'[Gr<40,Por>6%]