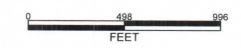

millidarcy. For all of these reasons, Grayburg wells are not usually capable of draining a 40-acre proration unit.

The reservoir was also analyzed by mapping the Hydrocarbon Pore Volume (HCPV) (Exhibit 5). HCPV is the product of feet of net pay (h) times average porosity (phi) times oil saturation (S<sub>o</sub>). The attached map is the arithmetic product of grids interpreted from those values. The values were obtained as follows:

- 1. Net pay was read from either modern neutron-density logs or estimated from a map developed from gross pay times net-to-gross ratio (Exhibit 4).
- 2. Average porosity was calculated from modern well logs using a minimum of 6% crossplot porosity and a maximum of 20%.
- 3. Oil saturation was calculated from a fractional flow curve using representative water cut values.

The following table provides drainage areas calculated from the HCPV map and reserves of the offsetting wells.

| Operator | Well          | API#       | Location | Formation     | Drainage | E   | UR   |
|----------|---------------|------------|----------|---------------|----------|-----|------|
| Operator | Well          | ΑΠ         | Location | 1 Officiation | Acres    | MBO | MMCF |
|          | W.T. McComack |            |          |               |          |     |      |
| Chevron  | #3            | 3002506932 | 32-P     | Grayburg      | 143      | 101 | 1800 |
|          | W.T. McComack |            |          |               | 20.03    |     |      |
| Chevron  | #4            | 3002506933 | 32-O     | Grayburg      | 20       | 112 | 903  |
|          | W.T. McComack |            |          |               |          |     |      |
| Chevron  | #6            | 3002506935 | 32-J     | Grayburg      | 16       | 90  | 1528 |
|          | W.T. McComack |            |          |               | 10 M2    |     |      |
| Chevron  | #7            | 3002506936 | 32-I     | Grayburg      | 6        | 33  | NA   |
|          | W.T. McComack |            |          |               |          |     |      |
| Chevron  | #17           | 3002523117 | 32-I     | Grayburg      | 2:11     | 12  | 1562 |
|          | W.T. McComack |            |          |               |          |     | _    |
| Chevron  | #20           | 3002536743 | 32-O     | Grayburg      | 11       | 63  | 1096 |

As seen above, the average drainage area of the offsetting locations is 14 acres, and additional reserves can be recovered by drilling the proposed infill well at an approximate equidistant location from existing offsetting producers. Reserves for the proposed location were calculated using the HCPV map, a 14 acre drainage area, and a 15% recovery factor. The results are as follows:

| Operator | Well         | Location | HCPV   | Drainage | EUR |      |  |
|----------|--------------|----------|--------|----------|-----|------|--|
| Operator | W CII        | Location | IICI V | Acres    | MBO | MMCF |  |
| Chevron  | McComack #25 | 32-P     | 7.8    | 14       | 85  | 1378 |  |

## **EXHIBIT 4**

#### PENROSE-SKELLY FIELD W T MCCOMACK #25

Sec. 32, T21S-R37E, Lea CO. New Mexico

Grayburg Net Pay CI=5.'[Gr<40,Por>6%]

#### POSTED WELL DATA

Well Name Well Number

■ GFP\_GRAYBURG - EUR-GRAYBURG-ACRES[GFP]

GFP\_GRAYBURG - GRAYBURG-CUM\_OIL\_MBO[PI]
GFP\_GRAYBURG - GRAYBURG-CUM\_GAS\_MMCF[PI]
GFP\_GRAYBURG - GRAYBURG-CUM\_WATER\_MBO[PI]