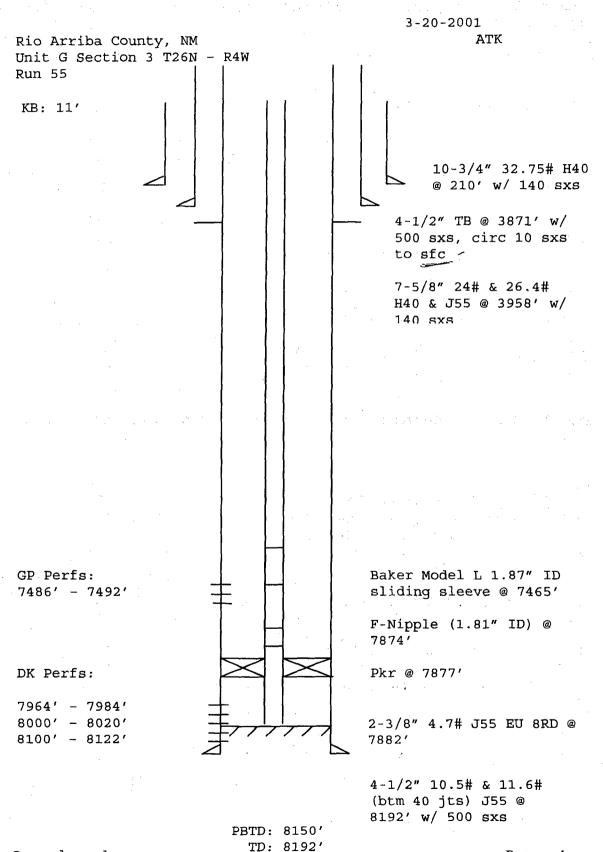

The Jicarilla Apache 102 # 7 well (API 30 039 06709) was originally drilled to a total depth of 8,192' and completed as a Basin Dakota gas well on June 12, 1963. It was dedicated to a N/2 spacing unit and was at an orthodox location.

The re-completion was to an existing Dakota well that was at an orthodox location with a N/2 spacing unit and the zone to be added being dedicated to an E/2 stand-up spacing unit. Since the existing bore-hole is located 1,850' FNL & 2,390' FEL of Section 3 it results in the re-completed Blanco Mesaverde being closer than 660' to the west line of the spacing unit. The stand-up spacing unit for the Mesaverde had been originally established when the Jicarilla Apache 102 #6 well (API 30 039 06666) was drilled and completed on September 25, 1958 as a Pictured Cliff/Mesaverde completion. The N/2 lay-down spacing unit for the Dakota formation was established with the completion of the Jicarilla Apache 102 #7 well on April 27, 1963.