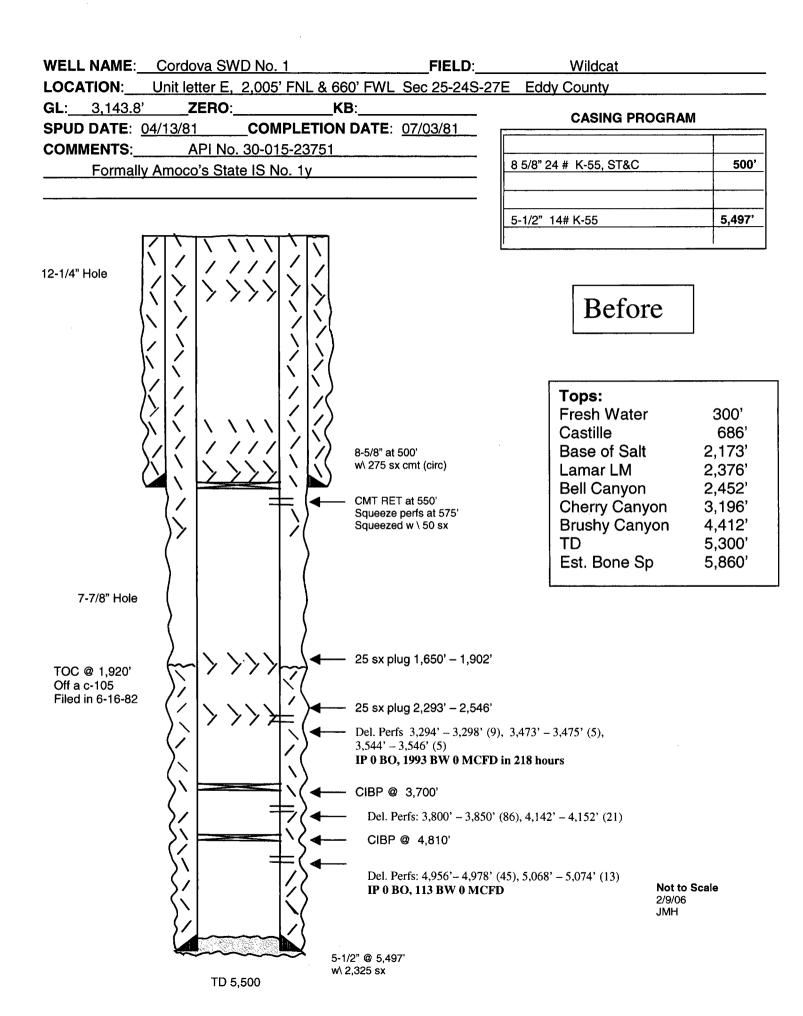

DATE N /3/06 SUSPENSE O WILL JONES

LOGGED IN 4/3/06 TYPE SWIL

APP NO. pTDS0609356525

ABOVE THIS LINE FOR DIVISION USE ONL