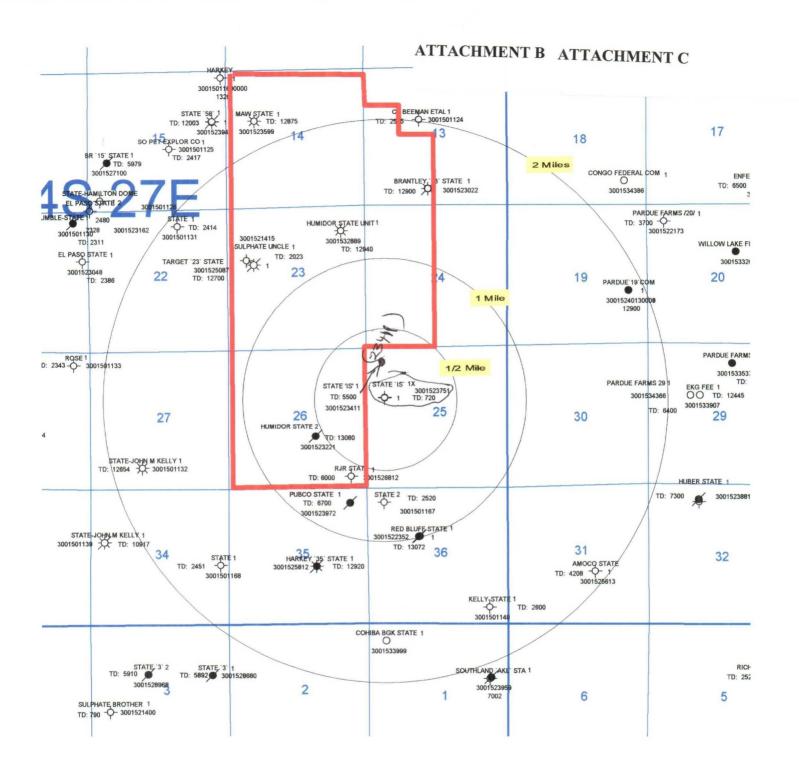

DATE N /3/06 SUSPENSE O WILL JONES

LOGGED IN 4/3/06 TYPE SWIL

APP NO. pTDS0609356525

ABOVE THIS LINE FOR DIVISION USE ONL