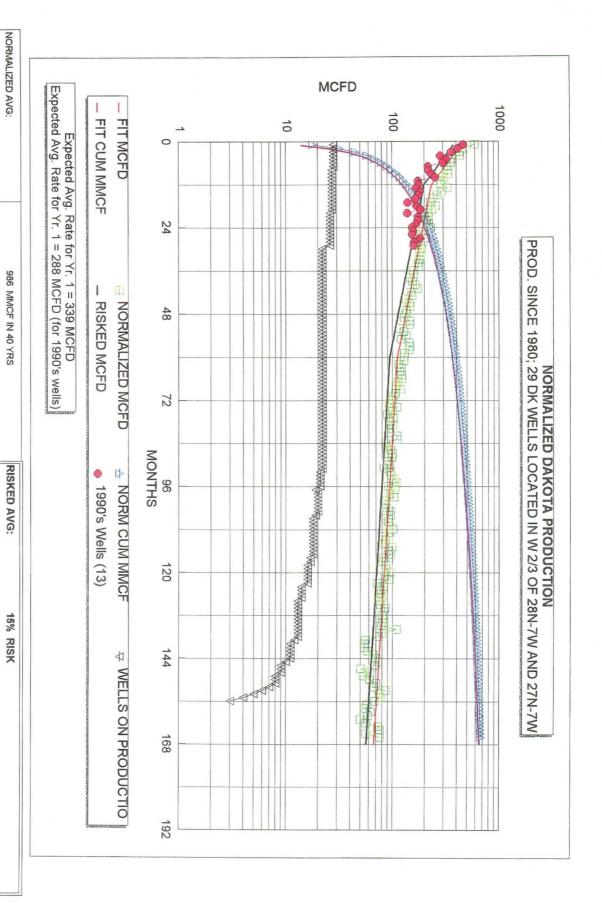

#### DISTRICT III APPLICATION FOR DOWNHOLE COMMINGLING 1000 Rio Brazos Rd. Aztec, NM 87410 1693

YES NO

| Conoco Inc.                                                                                                                                                                                                                                                                                                                                                                                                                                                                                                                                                                                                                                                                                                                                                                                                                                                                                                                                                                                                                                                                                                                                                                                                                                                                                                                                                                                           | 10<br>Addres                 | Desta Dr. Ste 100W, Midland   | , Tx. 79705-4500                    |  |  |  |  |  |  |
|-------------------------------------------------------------------------------------------------------------------------------------------------------------------------------------------------------------------------------------------------------------------------------------------------------------------------------------------------------------------------------------------------------------------------------------------------------------------------------------------------------------------------------------------------------------------------------------------------------------------------------------------------------------------------------------------------------------------------------------------------------------------------------------------------------------------------------------------------------------------------------------------------------------------------------------------------------------------------------------------------------------------------------------------------------------------------------------------------------------------------------------------------------------------------------------------------------------------------------------------------------------------------------------------------------------------------------------------------------------------------------------------------------|------------------------------|-------------------------------|-------------------------------------|--|--|--|--|--|--|
| San Juan 28-7 Unit                                                                                                                                                                                                                                                                                                                                                                                                                                                                                                                                                                                                                                                                                                                                                                                                                                                                                                                                                                                                                                                                                                                                                                                                                                                                                                                                                                                    | #126M                        | Section 1, T-27-N, R-7-W, F   | Rio Arriba                          |  |  |  |  |  |  |
| OGRID NO. 005073 Property Code                                                                                                                                                                                                                                                                                                                                                                                                                                                                                                                                                                                                                                                                                                                                                                                                                                                                                                                                                                                                                                                                                                                                                                                                                                                                                                                                                                        | Well No Unit L               | 37/A                          | Unit Lease Types: (check 1 or more) |  |  |  |  |  |  |
| The following facts ate submitted in support of downhole commingilng:                                                                                                                                                                                                                                                                                                                                                                                                                                                                                                                                                                                                                                                                                                                                                                                                                                                                                                                                                                                                                                                                                                                                                                                                                                                                                                                                 | Upper<br>Zone                | intermediate<br>Zone          | Lower<br>Zone                       |  |  |  |  |  |  |
| Pool Name and     Pool Code                                                                                                                                                                                                                                                                                                                                                                                                                                                                                                                                                                                                                                                                                                                                                                                                                                                                                                                                                                                                                                                                                                                                                                                                                                                                                                                                                                           | Blanco Mesaverde<br>72319    |                               | Basin Dakota<br>71599               |  |  |  |  |  |  |
| TOP and Bottom of     Pay Section (Perforations)                                                                                                                                                                                                                                                                                                                                                                                                                                                                                                                                                                                                                                                                                                                                                                                                                                                                                                                                                                                                                                                                                                                                                                                                                                                                                                                                                      | 4437-5411'                   |                               | 7322-7580'                          |  |  |  |  |  |  |
| 3. Type of production<br>(Oil or Gas)                                                                                                                                                                                                                                                                                                                                                                                                                                                                                                                                                                                                                                                                                                                                                                                                                                                                                                                                                                                                                                                                                                                                                                                                                                                                                                                                                                 | Gas                          |                               | Gas                                 |  |  |  |  |  |  |
| 4. Method of Production<br>{Flowing or Artificial Lilt}                                                                                                                                                                                                                                                                                                                                                                                                                                                                                                                                                                                                                                                                                                                                                                                                                                                                                                                                                                                                                                                                                                                                                                                                                                                                                                                                               | To flow                      |                               | To flow                             |  |  |  |  |  |  |
| 5. Bottomhole Pressure                                                                                                                                                                                                                                                                                                                                                                                                                                                                                                                                                                                                                                                                                                                                                                                                                                                                                                                                                                                                                                                                                                                                                                                                                                                                                                                                                                                | a (Current)                  | a.                            | a.                                  |  |  |  |  |  |  |
| Oil Zones - Artilicial Lift:<br>Estimated Current                                                                                                                                                                                                                                                                                                                                                                                                                                                                                                                                                                                                                                                                                                                                                                                                                                                                                                                                                                                                                                                                                                                                                                                                                                                                                                                                                     | 457                          |                               | 751                                 |  |  |  |  |  |  |
| Gas & Oil - Flowing:  Measured Current                                                                                                                                                                                                                                                                                                                                                                                                                                                                                                                                                                                                                                                                                                                                                                                                                                                                                                                                                                                                                                                                                                                                                                                                                                                                                                                                                                | b(Original)                  | b.                            | b.                                  |  |  |  |  |  |  |
| All Gas Zones:<br>Estimated Or Measured Original                                                                                                                                                                                                                                                                                                                                                                                                                                                                                                                                                                                                                                                                                                                                                                                                                                                                                                                                                                                                                                                                                                                                                                                                                                                                                                                                                      | 1230                         |                               | 2946                                |  |  |  |  |  |  |
| 6. Oil Gravity (°API) or<br>Gas BT Content                                                                                                                                                                                                                                                                                                                                                                                                                                                                                                                                                                                                                                                                                                                                                                                                                                                                                                                                                                                                                                                                                                                                                                                                                                                                                                                                                            | 1210                         |                               | 1213                                |  |  |  |  |  |  |
| 7. Producing or Shut-In?                                                                                                                                                                                                                                                                                                                                                                                                                                                                                                                                                                                                                                                                                                                                                                                                                                                                                                                                                                                                                                                                                                                                                                                                                                                                                                                                                                              | To be completed              |                               | To be completed                     |  |  |  |  |  |  |
| Production Marginal? (yes or no)                                                                                                                                                                                                                                                                                                                                                                                                                                                                                                                                                                                                                                                                                                                                                                                                                                                                                                                                                                                                                                                                                                                                                                                                                                                                                                                                                                      | Expected Yes                 |                               | Expected Yes                        |  |  |  |  |  |  |
| If Shut-In give date and oil/gas/<br>water rates of Isst production                                                                                                                                                                                                                                                                                                                                                                                                                                                                                                                                                                                                                                                                                                                                                                                                                                                                                                                                                                                                                                                                                                                                                                                                                                                                                                                                   | Date<br>Rates                | Date<br>Rates:                | Date<br>Rates                       |  |  |  |  |  |  |
| Note For new zones with no production hiStory applicant shad be required to attach production estimates and supporting dara                                                                                                                                                                                                                                                                                                                                                                                                                                                                                                                                                                                                                                                                                                                                                                                                                                                                                                                                                                                                                                                                                                                                                                                                                                                                           |                              |                               |                                     |  |  |  |  |  |  |
| If Producing, date and oil/gas/<br>water rates of recent test<br>(within 60 days)                                                                                                                                                                                                                                                                                                                                                                                                                                                                                                                                                                                                                                                                                                                                                                                                                                                                                                                                                                                                                                                                                                                                                                                                                                                                                                                     | Expected rates 350-450 MCFD  | Dale<br>Rates                 | Date Expected rates 400-500 MCFD    |  |  |  |  |  |  |
| Fixed Percentage Allocation     Formula -% or each zone                                                                                                                                                                                                                                                                                                                                                                                                                                                                                                                                                                                                                                                                                                                                                                                                                                                                                                                                                                                                                                                                                                                                                                                                                                                                                                                                               | oit: Gas %                   | oil: Gas %                    | Oil: Gas %                          |  |  |  |  |  |  |
| 9. If allocation formula is based upon something other than current or past production, or is based upon some other method, submit attachments with supporting data and/or explaining method and providing rate projections or other required data.  10. Are all working, overriding, and royalty interests identical in all commingled zones? If not, have all working, overriding, and royalty interests been notified by certified mail? Have all offset operators been given written notice of the proposed downhole commingling?  11. Will cross-flow occur?  12. Are solved production be recovered, and will the allocation formula be reliable.  13. Will the value of production be decreased by commingling?  14. If this well is on, or communitized with, state or federal lands, either the Commissioner of Public Lands or the United States Bureau of Land Management has been notified in writing of this application.  15. NMOCD Reference Cases for Rule 303(D) Exceptions:  16. ATTACHMENTS  17. Yes  18. Voluments of production history, estimated production rates and supporting data.  19. Data to support allocation method or formula.  19. Notification list of all offset operators.  20. Notification list of working, overriding and royalty interests for uncommon interest cases.  20. And additional statements, data, or documents required to support commingling. |                              |                               |                                     |  |  |  |  |  |  |
| I hereby certify that the information                                                                                                                                                                                                                                                                                                                                                                                                                                                                                                                                                                                                                                                                                                                                                                                                                                                                                                                                                                                                                                                                                                                                                                                                                                                                                                                                                                 | n above is true and complete | to the best of my knowledge a | nd belief.                          |  |  |  |  |  |  |
| SIGNATURE XILLY M                                                                                                                                                                                                                                                                                                                                                                                                                                                                                                                                                                                                                                                                                                                                                                                                                                                                                                                                                                                                                                                                                                                                                                                                                                                                                                                                                                                     |                              | •                             |                                     |  |  |  |  |  |  |
| TYPE OR PRINT NAME Kay Made                                                                                                                                                                                                                                                                                                                                                                                                                                                                                                                                                                                                                                                                                                                                                                                                                                                                                                                                                                                                                                                                                                                                                                                                                                                                                                                                                                           | dox                          | TELEPHONE NO.                 | (915) 686-5798                      |  |  |  |  |  |  |

District III 1000 Rio Brazos Rd., Aztec, NM 87410

AMENDED REPORT

District IV PO Box 2088, Santa Fe, NM 87504-2088

IV. AT LACTIMENTS

- \* C-102 for each zone to be committed the training

|                    |           |                 | WELL         | LOCAT             | ON AN               | D AC       | REAGE DED                       | ICAT                     | ION PL              | _AT                                             |                               |                                                                   |
|--------------------|-----------|-----------------|--------------|-------------------|---------------------|------------|---------------------------------|--------------------------|---------------------|-------------------------------------------------|-------------------------------|-------------------------------------------------------------------|
| 1                  | ۲         |                 | *Pool Cod    |                   |                     | ¹Podl Name |                                 |                          |                     |                                                 |                               |                                                                   |
| 72319              |           |                 |              |                   |                     | <u></u>    |                                 | MESAVERDE / BASIN DAKOTA |                     |                                                 |                               |                                                                   |
| Property           | 1         |                 |              | S                 |                     | operty M   | Name<br>3-7 UNIT                |                          | Well Number         |                                                 |                               | 11 Number<br>126M                                                 |
| 'OGRID             |           |                 |              |                   |                     | erator N   |                                 |                          | <del></del>         |                                                 |                               | levation                                                          |
| 0050               | 73        |                 |              |                   | CON                 |            | INC.                            |                          | ٠.                  |                                                 | 6                             | 5129                                                              |
|                    |           |                 |              |                   | <sup>10</sup> Surfa |            | ocation                         |                          |                     |                                                 |                               |                                                                   |
| UL or lot no.      | Section 1 | Township<br>27N | Parige<br>7W | Lot Idn           | Feet from           | 1          | North/South line<br>NORTH       | 1                        | t from the 2165     | East/We:                                        |                               | County<br>RIO                                                     |
| L                  |           |                 | ottom        | Hole L            | ocatio              |            | Different                       | 1                        | om Surf             | <u> </u>                                        | J1                            | ARRIBA                                                            |
| Ut. or lot no.     | Section   | Township        | Pange        | rot tou           | Feet from           |            | North/South line                |                          | It from the         | East/We                                         | st line                       | County                                                            |
|                    |           |                 |              |                   |                     |            |                                 |                          |                     |                                                 |                               |                                                                   |
| 12 Dedicated Acres |           |                 |              |                   | 13 Joint            | or Infill  | <sup>14</sup> Consolidation Cod | e F                      | Onder No.           |                                                 |                               |                                                                   |
| NO ALLOW           | IADIE W   | TII DC          | ACCIONE      | ח דח דש           | TS COMP             | ETTON      | N UNTIL ALL                     | TNITE                    | DESTS L             | JAVE DE                                         | EN CON                        | COL TOATCO                                                        |
|                    |           | - OR A          | NON-S1       | ANDARD            | UNIT HA             | S BEE      | N APPROVED                      | BY T                     | HE DIVI             | SION                                            | EN CON                        | ISOL TOATEU                                                       |
| 16                 |           | *******         |              | 93.20             |                     |            |                                 |                          | 17 OPER             | ATOR                                            | CERTI                         | FICATION                                                          |
| . 06 'E92          |           | [<br>           |              | Ē                 |                     | 1          |                                 | 46.                      | true and com        | city that the<br>plate to the                   | e information<br>best of my i | contained herein is proviledge and belief                         |
| ლ 4                |           |                 | g s          | <u> </u>          | 2                   |            | 1                               | 7                        | İ                   |                                                 |                               |                                                                   |
| 26:<br>1           |           | ]               | 3 OETI       | Ĭ.                | _                   |            | 1                               | 30                       |                     | ſ                                               |                               | <i>/</i>                                                          |
| <b>‡</b> ₩         |           | Ì               | 1            | Ē                 |                     | ĺ          |                                 | -                        |                     | <i> </i>                                        | 1                             | <i>       </i>                                                    |
| <del></del>        |           | <u> </u>        | +            | <del>-</del>      |                     |            |                                 |                          | 7/<br>Signatur      | <u>_</u> ] Y                                    | Ma                            |                                                                   |
| Ī                  |           | Ì               | ł            | 1                 |                     | Ì          |                                 | •                        | Mik                 |                                                 | Manki                         | _                                                                 |
| -                  | 2165'     |                 | <b></b> ⊙    | Ī                 |                     | 1          |                                 | 80                       | Printed             |                                                 | . 1011111                     | <u>'</u>                                                          |
| 1277.10            |           | İ               |              | Ī.                |                     | j          |                                 | 306.                     | <u>Riq</u><br>Title | <u>ht-Of</u>                                    | -Way                          | <u>Agent</u>                                                      |
| 77                 |           |                 |              | -<br>-<br>-       |                     | 1          |                                 | 13(                      | 1 .                 | . 1.                                            | -99                           |                                                                   |
| <u> </u>           | -         | i               |              | Ē                 |                     | _ i        |                                 |                          | Date                |                                                 |                               |                                                                   |
| <b>!</b>           |           |                 |              | <u> </u>          |                     |            |                                 |                          | 16 SURV             | EYOR (                                          | CERTI                         | FICATION                                                          |
| <b>!</b>           |           |                 |              | Ĩ                 |                     | i          |                                 |                          | or number set       | from field no<br>Supervision a<br>Me best of my | and that the                  | on shown on this plat<br>I surveys made by me<br>same is true and |
| 2553.54°           |           | 1               |              | 1                 |                     | ļ          |                                 |                          |                     |                                                 |                               |                                                                   |
| <b>‡</b> .         |           | İ               |              | 8 8               |                     | j          |                                 |                          | FFR                 | RUARY                                           | 23                            | 1999                                                              |
| <u>‡</u> 3.        |           | !               |              | 2                 |                     |            |                                 | ٠                        | Date of             | Survey                                          |                               | 1999<br>ARDS                                                      |
|                    |           | <del> </del>    |              | 1                 |                     |            |                                 | ا<br>613                 | Signature and       | Seal of The                                     | EDI                           |                                                                   |
| <b>T</b> ãi        | •         |                 |              | 3                 |                     |            |                                 | 28                       |                     | A A A A A A A A A A A A A A A A A A A           | MET                           | 18                                                                |
| ŧ                  |           | j               |              | Ē                 |                     | i          |                                 |                          | 1 (                 | Z Y                                             | 6857                          | 0/0/                                                              |
| *************      |           |                 |              | 3 6 6             |                     |            |                                 | L                        |                     |                                                 |                               | 7 5                                                               |
| E                  |           | İ               | 52           | <b>-</b><br>91.88 |                     | i          |                                 | /                        | Oertific            | ate By                                          | O Sec                         | uni 6857                                                          |
| <del>5 </del>      | ******    | *******         |              |                   | <del></del>         |            |                                 |                          |                     | 10                                              | POPE3SO                       | Nr. Joo.                                                          |