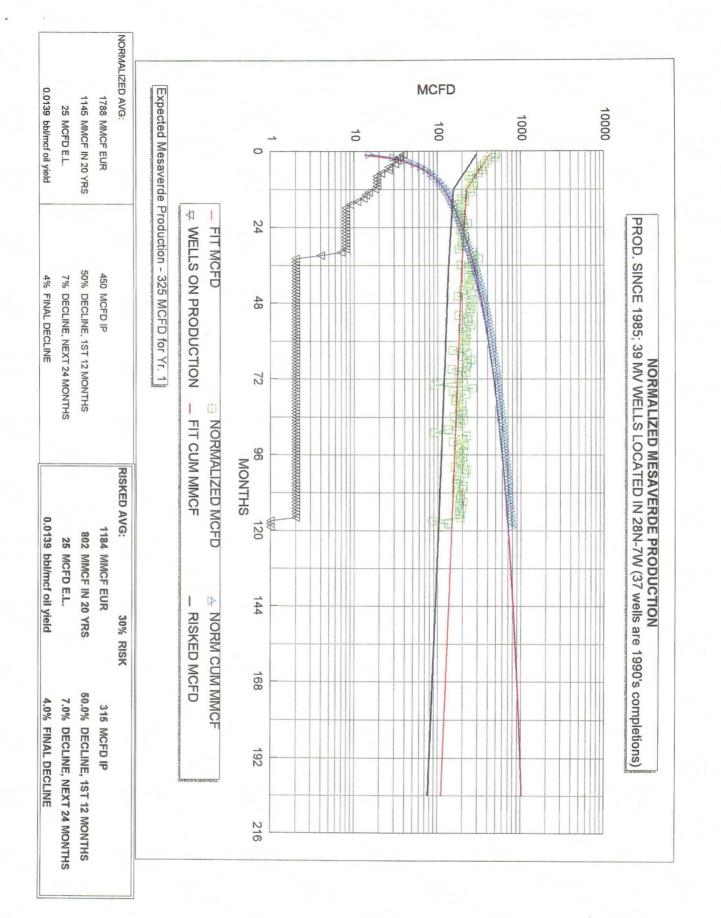

#### DISTRICT III APPLICATION FOR DOWNHOLE COMMINGLING 1000 Rio Brazos Rd. Aztec, NM 87410 1693

YES NO

| Conoco Inc.                                                                                                                                                                                                                                                                                                                                                                                                                                                                                                                                                                                                                                                                                                                                                                                                                                                                                                                                                                                                                                                                                                                                                                                                                                                                                                                                                                                           | 10<br>Addres                 | Desta Dr. Ste 100W, Midland   | , Tx. 79705-4500                    |  |  |  |  |  |  |
|-------------------------------------------------------------------------------------------------------------------------------------------------------------------------------------------------------------------------------------------------------------------------------------------------------------------------------------------------------------------------------------------------------------------------------------------------------------------------------------------------------------------------------------------------------------------------------------------------------------------------------------------------------------------------------------------------------------------------------------------------------------------------------------------------------------------------------------------------------------------------------------------------------------------------------------------------------------------------------------------------------------------------------------------------------------------------------------------------------------------------------------------------------------------------------------------------------------------------------------------------------------------------------------------------------------------------------------------------------------------------------------------------------|------------------------------|-------------------------------|-------------------------------------|--|--|--|--|--|--|
| San Juan 28-7 Unit                                                                                                                                                                                                                                                                                                                                                                                                                                                                                                                                                                                                                                                                                                                                                                                                                                                                                                                                                                                                                                                                                                                                                                                                                                                                                                                                                                                    | #126M                        | Section 1, T-27-N, R-7-W, F   | Rio Arriba                          |  |  |  |  |  |  |
| OGRID NO. 005073 Property Code                                                                                                                                                                                                                                                                                                                                                                                                                                                                                                                                                                                                                                                                                                                                                                                                                                                                                                                                                                                                                                                                                                                                                                                                                                                                                                                                                                        | Well No Unit L               | 37/A                          | Unit Lease Types: (check 1 or more) |  |  |  |  |  |  |
| The following facts ate submitted in support of downhole commingilng:                                                                                                                                                                                                                                                                                                                                                                                                                                                                                                                                                                                                                                                                                                                                                                                                                                                                                                                                                                                                                                                                                                                                                                                                                                                                                                                                 | Upper<br>Zone                | intermediate<br>Zone          | Lower<br>Zone                       |  |  |  |  |  |  |
| Pool Name and     Pool Code                                                                                                                                                                                                                                                                                                                                                                                                                                                                                                                                                                                                                                                                                                                                                                                                                                                                                                                                                                                                                                                                                                                                                                                                                                                                                                                                                                           | Blanco Mesaverde<br>72319    |                               | Basin Dakota<br>71599               |  |  |  |  |  |  |
| TOP and Bottom of     Pay Section (Perforations)                                                                                                                                                                                                                                                                                                                                                                                                                                                                                                                                                                                                                                                                                                                                                                                                                                                                                                                                                                                                                                                                                                                                                                                                                                                                                                                                                      | 4437-5411'                   |                               | 7322-7580'                          |  |  |  |  |  |  |
| 3. Type of production<br>(Oil or Gas)                                                                                                                                                                                                                                                                                                                                                                                                                                                                                                                                                                                                                                                                                                                                                                                                                                                                                                                                                                                                                                                                                                                                                                                                                                                                                                                                                                 | Gas                          |                               | Gas                                 |  |  |  |  |  |  |
| 4. Method of Production<br>{Flowing or Artificial Lilt}                                                                                                                                                                                                                                                                                                                                                                                                                                                                                                                                                                                                                                                                                                                                                                                                                                                                                                                                                                                                                                                                                                                                                                                                                                                                                                                                               | To flow                      |                               | To flow                             |  |  |  |  |  |  |
| 5. Bottomhole Pressure                                                                                                                                                                                                                                                                                                                                                                                                                                                                                                                                                                                                                                                                                                                                                                                                                                                                                                                                                                                                                                                                                                                                                                                                                                                                                                                                                                                | a (Current)                  | a.                            | a.                                  |  |  |  |  |  |  |
| Oil Zones - Artilicial Lift:<br>Estimated Current                                                                                                                                                                                                                                                                                                                                                                                                                                                                                                                                                                                                                                                                                                                                                                                                                                                                                                                                                                                                                                                                                                                                                                                                                                                                                                                                                     | 457                          |                               | 751                                 |  |  |  |  |  |  |
| Gas & Oil - Flowing:  Measured Current                                                                                                                                                                                                                                                                                                                                                                                                                                                                                                                                                                                                                                                                                                                                                                                                                                                                                                                                                                                                                                                                                                                                                                                                                                                                                                                                                                | b(Original)                  | b.                            | b.                                  |  |  |  |  |  |  |
| All Gas Zones:<br>Estimated Or Measured Original                                                                                                                                                                                                                                                                                                                                                                                                                                                                                                                                                                                                                                                                                                                                                                                                                                                                                                                                                                                                                                                                                                                                                                                                                                                                                                                                                      | 1230                         |                               | 2946                                |  |  |  |  |  |  |
| 6. Oil Gravity (°API) or<br>Gas BT Content                                                                                                                                                                                                                                                                                                                                                                                                                                                                                                                                                                                                                                                                                                                                                                                                                                                                                                                                                                                                                                                                                                                                                                                                                                                                                                                                                            | 1210                         |                               | 1213                                |  |  |  |  |  |  |
| 7. Producing or Shut-In?                                                                                                                                                                                                                                                                                                                                                                                                                                                                                                                                                                                                                                                                                                                                                                                                                                                                                                                                                                                                                                                                                                                                                                                                                                                                                                                                                                              | To be completed              |                               | To be completed                     |  |  |  |  |  |  |
| Production Marginal? (yes or no)                                                                                                                                                                                                                                                                                                                                                                                                                                                                                                                                                                                                                                                                                                                                                                                                                                                                                                                                                                                                                                                                                                                                                                                                                                                                                                                                                                      | Expected Yes                 |                               | Expected Yes                        |  |  |  |  |  |  |
| If Shut-In give date and oil/gas/<br>water rates of Isst production                                                                                                                                                                                                                                                                                                                                                                                                                                                                                                                                                                                                                                                                                                                                                                                                                                                                                                                                                                                                                                                                                                                                                                                                                                                                                                                                   | Date<br>Rates                | Date<br>Rates:                | Date<br>Rates                       |  |  |  |  |  |  |
| Note For new zones with no production hiStory applicant shad be required to attach production estimates and supporting dara                                                                                                                                                                                                                                                                                                                                                                                                                                                                                                                                                                                                                                                                                                                                                                                                                                                                                                                                                                                                                                                                                                                                                                                                                                                                           |                              |                               |                                     |  |  |  |  |  |  |
| If Producing, date and oil/gas/<br>water rates of recent test<br>(within 60 days)                                                                                                                                                                                                                                                                                                                                                                                                                                                                                                                                                                                                                                                                                                                                                                                                                                                                                                                                                                                                                                                                                                                                                                                                                                                                                                                     | Expected rates 350-450 MCFD  | Dale<br>Rates                 | Date Expected rates 400-500 MCFD    |  |  |  |  |  |  |
| Fixed Percentage Allocation     Formula -% or each zone                                                                                                                                                                                                                                                                                                                                                                                                                                                                                                                                                                                                                                                                                                                                                                                                                                                                                                                                                                                                                                                                                                                                                                                                                                                                                                                                               | oit: Gas %                   | oil: Gas %                    | Oil: Gas %                          |  |  |  |  |  |  |
| 9. If allocation formula is based upon something other than current or past production, or is based upon some other method, submit attachments with supporting data and/or explaining method and providing rate projections or other required data.  10. Are all working, overriding, and royalty interests identical in all commingled zones? If not, have all working, overriding, and royalty interests been notified by certified mail? Have all offset operators been given written notice of the proposed downhole commingling?  11. Will cross-flow occur?  12. Are solved production be recovered, and will the allocation formula be reliable.  13. Will the value of production be decreased by commingling?  14. If this well is on, or communitized with, state or federal lands, either the Commissioner of Public Lands or the United States Bureau of Land Management has been notified in writing of this application.  15. NMOCD Reference Cases for Rule 303(D) Exceptions:  16. ATTACHMENTS  17. Yes  18. Voluments of production history, estimated production rates and supporting data.  19. Data to support allocation method or formula.  19. Notification list of all offset operators.  20. Notification list of working, overriding and royalty interests for uncommon interest cases.  20. And additional statements, data, or documents required to support commingling. |                              |                               |                                     |  |  |  |  |  |  |
| I hereby certify that the information                                                                                                                                                                                                                                                                                                                                                                                                                                                                                                                                                                                                                                                                                                                                                                                                                                                                                                                                                                                                                                                                                                                                                                                                                                                                                                                                                                 | n above is true and complete | to the best of my knowledge a | nd belief.                          |  |  |  |  |  |  |
| SIGNATURE XILLY M                                                                                                                                                                                                                                                                                                                                                                                                                                                                                                                                                                                                                                                                                                                                                                                                                                                                                                                                                                                                                                                                                                                                                                                                                                                                                                                                                                                     |                              | •                             |                                     |  |  |  |  |  |  |
| TYPE OR PRINT NAME Kay Made                                                                                                                                                                                                                                                                                                                                                                                                                                                                                                                                                                                                                                                                                                                                                                                                                                                                                                                                                                                                                                                                                                                                                                                                                                                                                                                                                                           | dox                          | TELEPHONE NO.                 | (915) 686-5798                      |  |  |  |  |  |  |