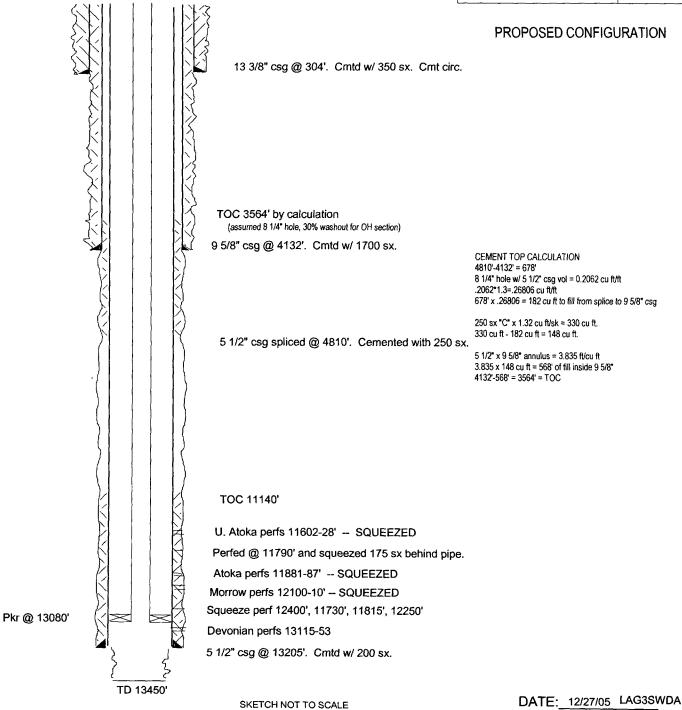

## Yates Petroleum Corporation Lagarto SWD No. 1 M-SEC. 1-11S-34E Lea County, New Mexico

- III. Well Data
- A. 1. Lease Name/Location Lagarto SWD No. 1 M-SEC. 1-11S-34E 660' FSL & 660' FWL
  - 2. Casing Strings:
    - a. Present well condition 13<sup>3</sup>/<sub>8</sub>", 32.75# @ 304 w/350 sx (circ) 9<sup>5</sup>/<sub>8</sub>" 36 & 40# @ 4132' w/1700 sx (circ.) 5<sup>1</sup>/<sub>2</sub>", 17# & 20# @ 13205' w/200 sx (TOC 11140').
    - b. Present Status: Completed in Atoka and Morrow at 11881-87' and 12100-10' Non-productive Atoka perfs 11602-28'
  - Proposed well condition: Casing same as above.
     2<sup>7</sup>/<sub>8</sub>" 6.5# N80 plastic-coated injection tubing @ 13280'.
  - 4. Propose to use Guiberson or Baker plastic-coated or nickel-plated packer set at 13080'.
- B. 1. Injection Formation: Devonian Dolomite.
  - 2. Injection Interval will be through perforations and open hole from 13115-53', and 13205' to approximately 13450'.
  - 3. Well was originally drilled as a Devonian Dolomite oil well. Well will be a Devonian Dolomite water disposal well (13115-13450') when work is completed.
  - 4. Perforations: High porosity dolomite will be drilled and previous perforations 13115-53' will be utilized.
  - Next higher (shallower) oil or gas zone within 2 miles-Austin Cycle (Mississippian).
     Next lower (deeper) oil or gas zone within 2 miles-None.