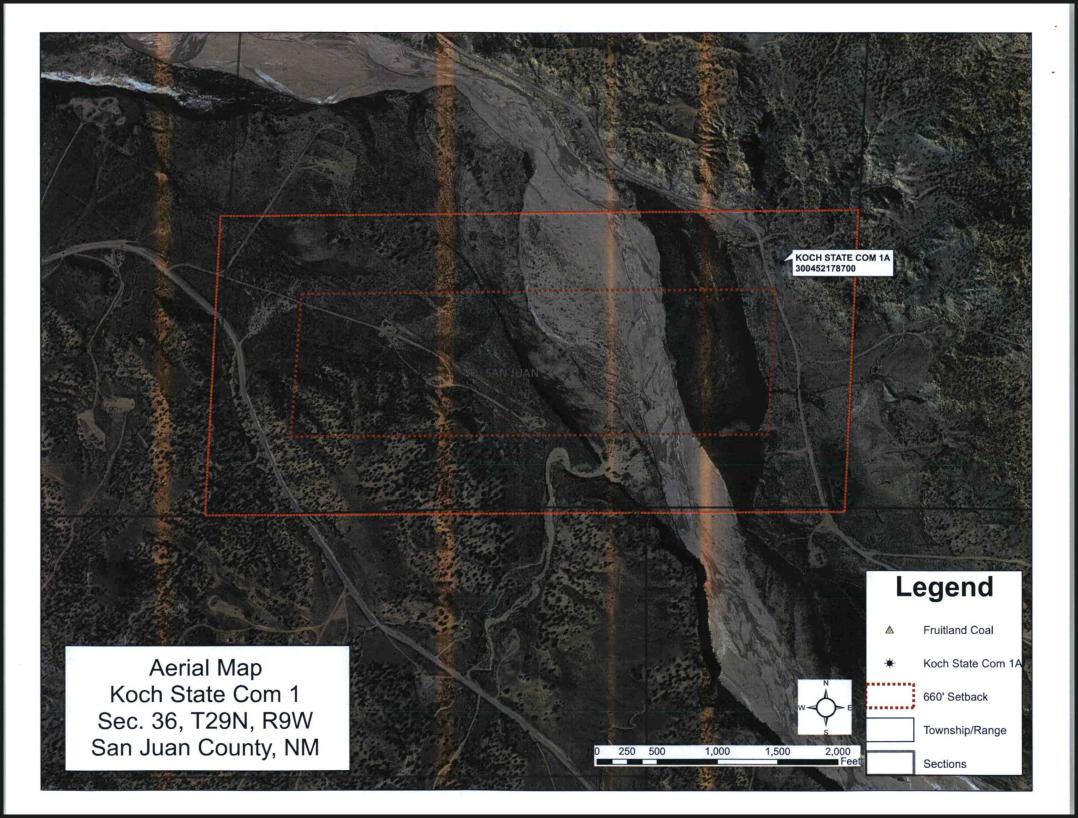

3. Topo and aerial maps showing the location of the well

4. C-102 for each formation

A notice of intent to recomplete into the Basin Fruitland Coal pool will be filed with the Aztec OCD.

BP America is the offset operator of Section 35 (T29N, R9W) and West Largo Corp is the offset operator of Section 12 (T28N, R9W), 7 (T28N, R8W) and Section 31 (T29N, R8W) and has 100% working interest therefore no notice to the Working Interest Owners was sent. Please let me know if you have any questions about this application by calling me at 505-324-5155.