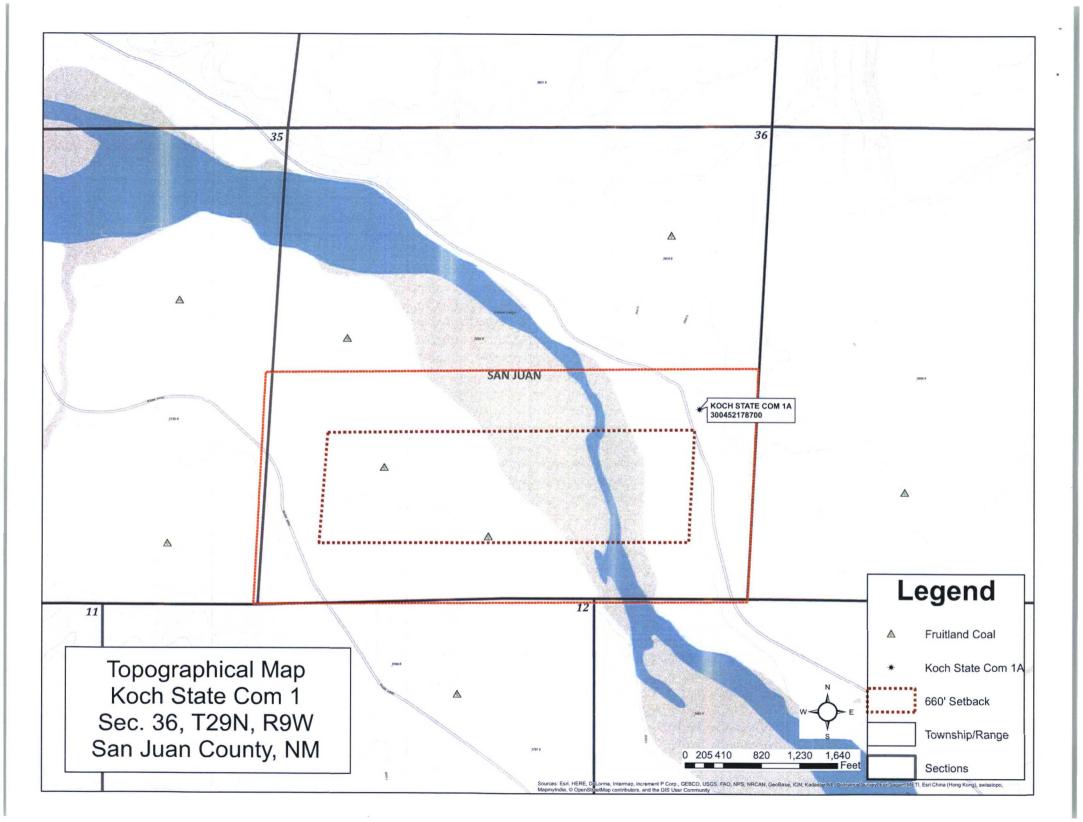

3. Topo and aerial maps showing the location of the well

4. C-102 for each formation

A notice of intent to recomplete into the Basin Fruitland Coal pool will be filed with the Aztec OCD.

BP America is the offset operator of Section 35 (T29N, R9W) and West Largo Corp is the offset operator of Section 12 (T28N, R9W), 7 (T28N, R8W) and Section 31 (T29N, R8W) and has 100% working interest therefore no notice to the Working Interest Owners was sent. Please let me know if you have any questions about this application by calling me at 505-324-5155.