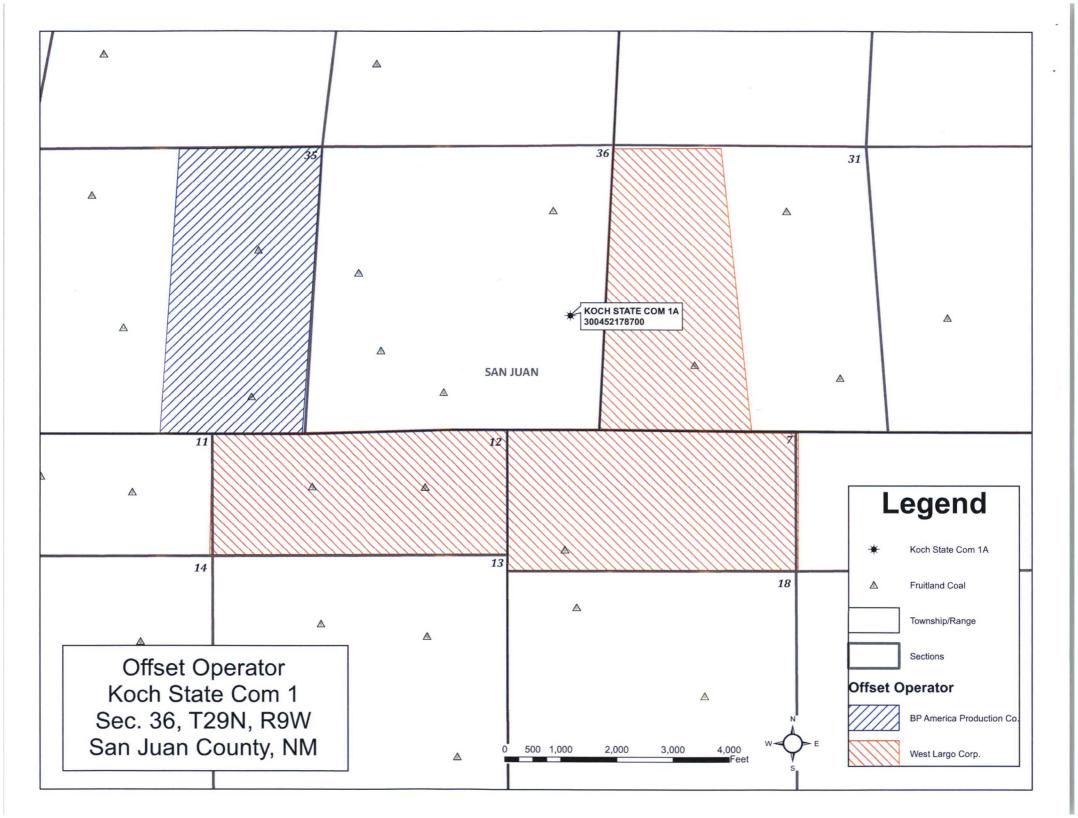

To comply with the New Mexico Oil Conservation Division rules, we are submitting the following to help with your decision process:

1. 9 Section Plat showing wells in the area

2. Offset Operator plat for Section 36 T29N, R9W

3. Topo and aerial maps showing the location of the well

4. C-102 for each formation

A notice of intent to recomplete into the Basin Fruitland Coal pool will be filed with the Aztec OCD.

BP America is the offset operator of Section 35 (T29N, R9W) and West Largo Corp is the offset operator of Section 12 (T28N, R9W), 7 (T28N, R8W) and Section 31 (T29N, R8W) and has 100% working interest therefore no notice to the Working Interest Owners was sent. Please let me know if you have any questions about this application by calling me at 505-324-5155.