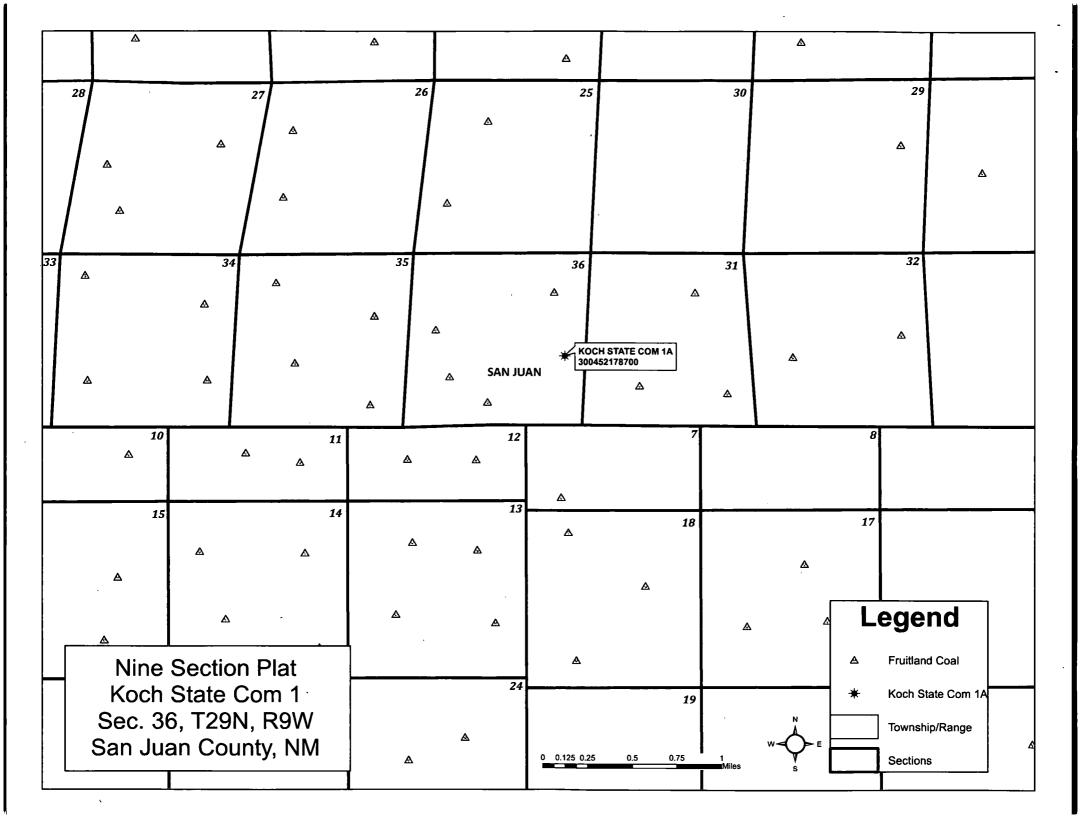

To comply with the New Mexico Oil Conservation Division rules, we are submitting the following to help with your decision process:

1. 9 Section Plat showing wells in the area

2. Offset Operator plat for Section 36 T29N, R9W