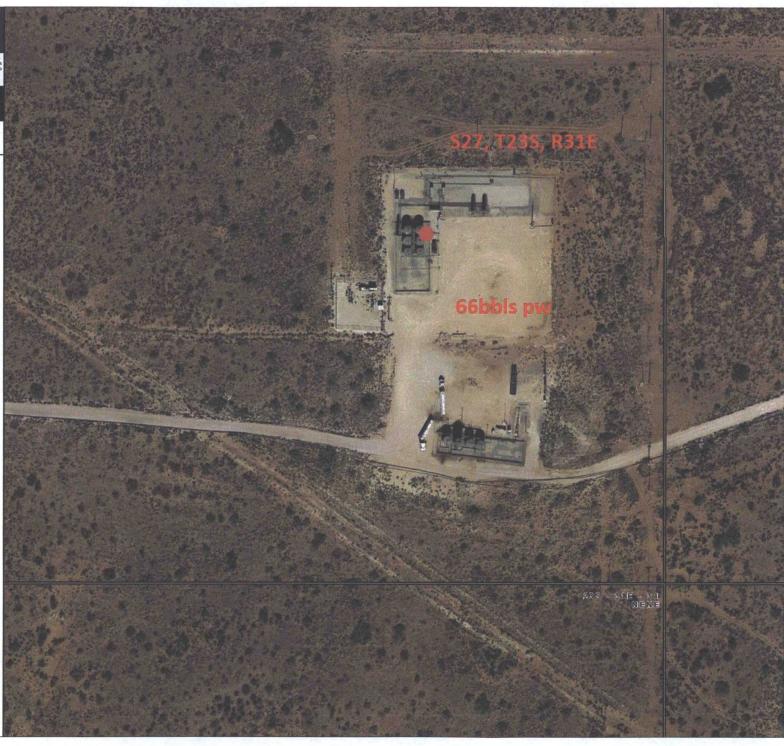

# Aldabra 26 & 27 CTB 66bbls pw\_5.6.18

This map is for illustrative purposes only and is neither a legally recorded map nor survey and is not intended to be used as one. Devon makes no warranty, representation, or guarantee of any kind reparting this map.

WGS\_1984\_Web\_Mercator\_Auxiliary\_Sphere Prepared by: Sheila Fisher Map is current as of: 10-May-2018

n

Miles

0.01 0.02 0.04 1:1,779