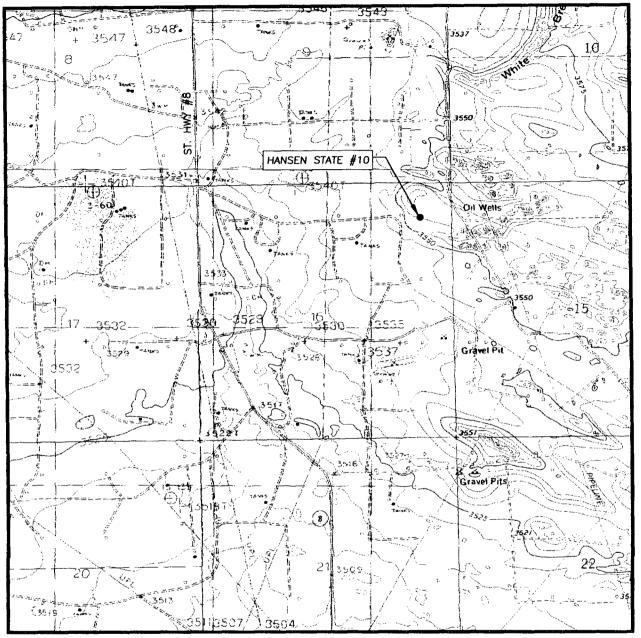

VICINITY MAP

| 20 21<br>29 28<br>32 H46<br>CHILDECSS<br>5 4<br>8 9 | 22 <sup>343</sup><br>27<br>34<br>3<br>10 | 26<br>35<br>CHILBR<br>2 | 24<br>25<br>ESS 36<br>ESS 36<br>2                                                                                          | 38<br>SI. 322<br><sup>≆</sup> 1 <sup>#</sup> 1<br>T 20<br>6 |                  | ELDRIDG<br>ELDRIDG<br>ONU<br>28<br>MEN<br>H42<br>33<br>BILLY<br>H45 | MEN'<br>27<br>UMENT<br>34 5   | 35           | 10NUMEN1<br>H42<br>25<br>36                                                                            | 19<br>30<br>31           | 29       |
|-----------------------------------------------------|------------------------------------------|-------------------------|----------------------------------------------------------------------------------------------------------------------------|-------------------------------------------------------------|------------------|---------------------------------------------------------------------|-------------------------------|--------------|--------------------------------------------------------------------------------------------------------|--------------------------|----------|
| 32 H46<br>CHTL NDC 53<br>5 4                        | 34<br>3                                  | 35<br>CHILDR            | ESS 36<br>HAG                                                                                                              | ST. 322<br><sup>∓</sup> 1 <sup>4</sup> 1<br>T 2             |                  | MON<br>142<br>33<br>BILLY                                           | 27<br>UMENT<br>5<br>34 5<br>8 | 35           | ත<br>                                                                                                  |                          |          |
| 5 4                                                 | 3                                        | CHILDR                  | анн                                                                                                                        | T 20                                                        | 9 S              | 33<br>BILLY                                                         | 34 ថ្មី                       |              | 36                                                                                                     | 31                       | 32       |
| 5 4                                                 |                                          | 2                       | 1                                                                                                                          |                                                             | ) S <sub>∞</sub> | H45                                                                 |                               |              |                                                                                                        |                          |          |
| 8 9                                                 | 10                                       |                         |                                                                                                                            |                                                             | ST. 5            | 4                                                                   | 3                             | 2<br>ILLY VA | 1<br>LKER                                                                                              | 6                        | 5        |
|                                                     |                                          | u                       | ™<br>2000X                                                                                                                 | 7<br>H41                                                    | 8                | 9                                                                   | 10                            | 11           | 12                                                                                                     | 7                        | 8        |
| 17 16                                               | 15                                       | 14                      | 13                                                                                                                         | 18                                                          | 17               | 16                                                                  | 15                            | HANSEN       | STATE #1                                                                                               | 13                       | 17       |
| 20 21                                               | 22                                       | 23                      | 24                                                                                                                         | 19                                                          | 20               | 21                                                                  | 22                            | 23           | 81<br>24 50<br>82                                                                                      | ୟ<br>ତେ 19<br>ୟ          | 20       |
| 29 28                                               | 27                                       | TUFFY                   | 00PER                                                                                                                      | 30                                                          | 29<br>MADDOX     | 28                                                                  | 27<br>HILL                    | 26           | ප                                                                                                      | 30                       | 29       |
| 32 33                                               | 34                                       | 35                      | 96 80                                                                                                                      | 144<br>1-25<br>124<br>124                                   | ни<br>зг<br>Т 20 | α<br>Σ <sup>233</sup><br>S                                          | H49                           | 1 and 1      | 36                                                                                                     | 31                       | 32       |
| 4 3                                                 | 2                                        | 1                       | 6                                                                                                                          |                                                             | T 21             | S 40<br>75 5<br>CUR                                                 | 3 <sup>2</sup><br>RY          | 1            | 6                                                                                                      | 5                        | 4        |
| 9 10                                                | 11                                       | 12                      | 7                                                                                                                          | D<br>B<br>B<br>B<br>B                                       | - 9<br>КІ        | 10<br>ily                                                           | ER "                          |              | 12 7                                                                                                   | 8                        | 3        |
| 16 15                                               | 14                                       | 13<br>ST. 1             | <b>18</b><br>76                                                                                                            | 17 J<br>23<br>23                                            | i 1              | S                                                                   | 14                            | 536<br>13    | CO PL 18                                                                                               | 2<br>2<br>3<br>17<br>E36 | BLI 16   |
| 21 22                                               | 23                                       | 24                      | 22<br>20<br>20<br>20<br>20<br>19<br>21<br>19<br>21<br>21<br>21<br>21<br>21<br>21<br>21<br>21<br>21<br>21<br>21<br>21<br>21 | 65<br>E3                                                    | 21               | 57.8 22                                                             |                               |              | а<br>90<br>2<br>2<br>2<br>2<br>2<br>3<br>2<br>3<br>3<br>3<br>3<br>3<br>3<br>3<br>3<br>3<br>3<br>3<br>3 | 29                       | 21<br>EE |

# LOCATION VERIFICATION MAP

SCALE: 1" = 2000'

| SEC. <u>16</u> TWP. <u>20-S</u> RGE. <u>37-E</u> |
|--------------------------------------------------|
| SURVEYN.M.P.M.                                   |
| COUNTYLEASTATE_NEW_MEXICO                        |
| DESCRIPTION 705' FNL & 660' FEL                  |
| ELEVATION 3555'                                  |
| PLANTATION<br>OPERATOR OPERATING, LLC            |
| LEASEHANSEN_STATE                                |
| U.S.G.S. TOPOGRAPHIC MAP<br>HOBBS SW, N.M.       |

CONTOUR INTERVAL: HOBBS SW, N.M. – 5' MONUMENT SOUTH, N.M. – 5'

| District 1                                  |
|---------------------------------------------|
| 1625 N. French Dr., Hobbs, NM 88240         |
| District II                                 |
| 1301 W. Grand Avenue, Artesia, NM 88210     |
| District III                                |
| 1000 Rio Brazos Road, Aztec, NM 87410       |
| District IV                                 |
| 1220 S. St. Francis Dr., Santa Fe, NM 87505 |