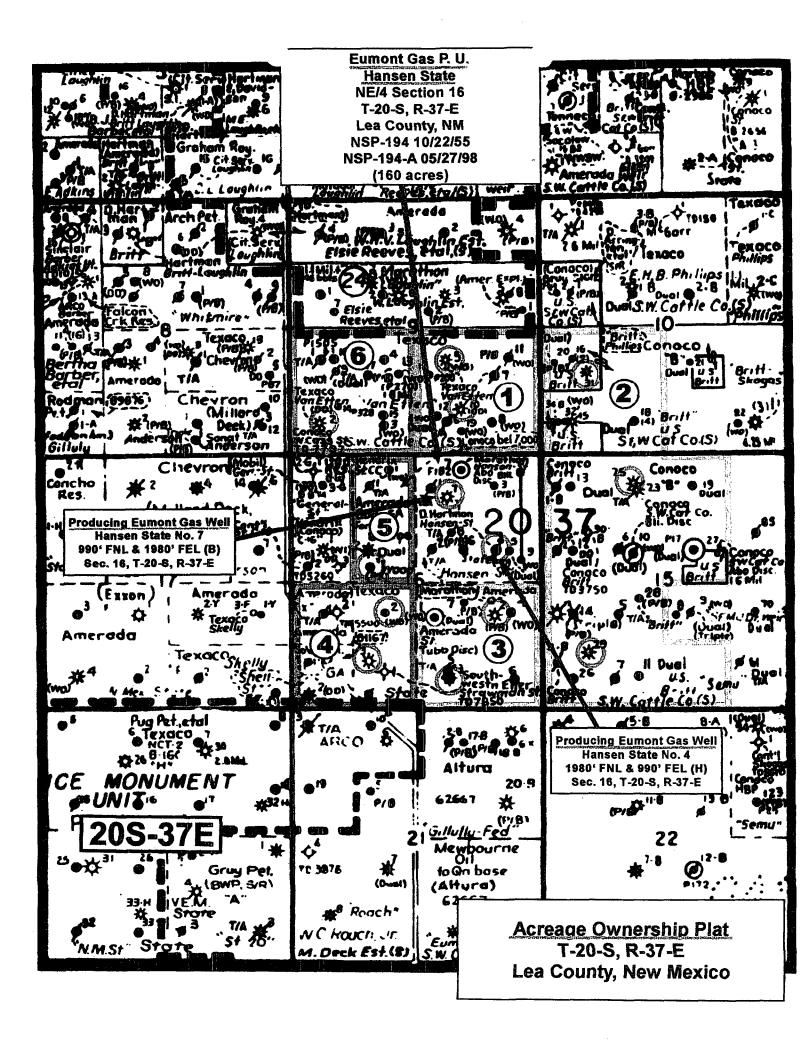

John H. Hendrix Corp. 110 N. Marienfeld, Suite 400 Midland, TX 79702-3040

Plantation Operating, LLC 2203 Timberloch Place, Ste 229 The Woodlands, TX 77380

| Adjacent and Diagonal Eumont Operators Doyle Hartman-operated | Hansen State Eumont P.U.<br>NE/4 Section 16, T-20-S, R-37-E | Lea County, New Mexico |
|---------------------------------------------------------------|-------------------------------------------------------------|------------------------|
|---------------------------------------------------------------|-------------------------------------------------------------|------------------------|

| (16( | Lea County, New Mexico | 0 acres, NSP-194, 10/22/1955 & NSP-194-A, 05/27/1998) |
|------|------------------------|-------------------------------------------------------|
|      |                        | (160                                                  |

| Tract | Color<br>Code | Operator             | Eumont<br>P.U. Description                                                                   | Lease Name     | Well No.       | Jalmat<br>Well Location(s)                   |
|-------|---------------|----------------------|----------------------------------------------------------------------------------------------|----------------|----------------|----------------------------------------------|
| -     | Pink          | ChevronTexaco        | SE/4 Section 9<br>T-20-S, R-37-E<br>(160 acres)                                              | L Van Etten    | 5<br>10        | J-9-20S-37E<br>O-9-20S-37E                   |
| 8     | Green         | ConocoPhillips       | SW/4 Section 10 &<br>W/2 NE/4, SW/4 SE/4 &<br>W/2 Section 15<br>T-20-S, R-37E<br>(600 acres) | Britt "B"      | 31<br>25<br>29 | L-10-20S-37E<br>C-15-20S-37E<br>M-15-20S-37E |
| ო     | Orange        | Amerada Hess Corp.   | SE/4 Section 16<br>T-20-S, R-37-E<br>(160 acres)                                             | State "Q"      | N M            | I-16-20S-37E<br>0-16-20S-37E                 |
| 4     | Blue          | ChevronTexaco        | SW//4 Section 16<br>T-20-S, R-37-E<br>(160 acres)                                            | State "I" Com  | N M            | K-16-20S-37E<br>N-16-20S-37E                 |
| Q     | Brown         | John H Hendrix Corp. | E/2 NW/4 Section 16<br>T-20-S, R-37-E<br>(80 acres)                                          | Wood State "A" | ო              | F-16-20S-37E                                 |
| ω     | Red           | ChevronTexaco        | SW/4 Section 9<br>T-20-S, R-37-E<br>(160 acres)                                              | L Van Etten    | 2              | M-9-20S-37E                                  |