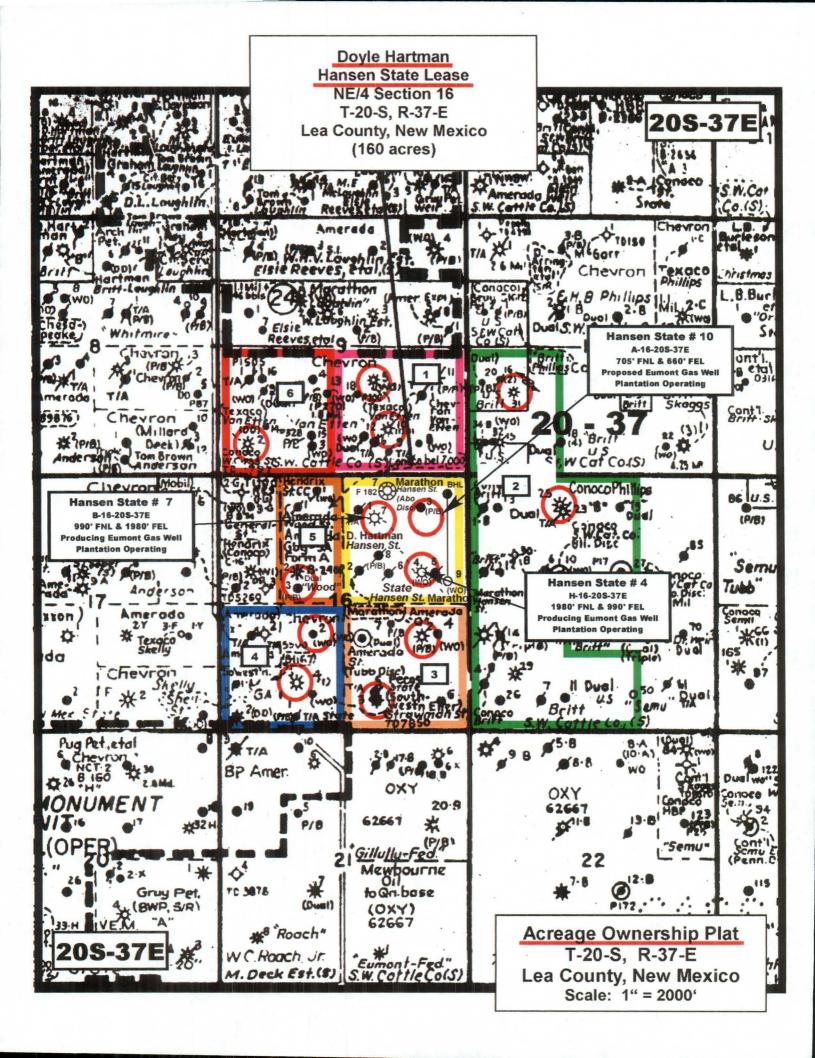

John H. Hendrix Corp. 110 N. Marienfeld, Suite 400 Midland, TX 79702-3040

Plantation Operating, LLC 2203 Timberloch Place, Ste 229 The Woodlands, TX 77380

| Adjacent and Diagonal Eumont Operators Doyle Hartman-operated | Hansen State Eumont P.U.<br>NE/4 Section 16, T-20-S, R-37-E | Lea County, New Mexico |
|---------------------------------------------------------------|-------------------------------------------------------------|------------------------|
|---------------------------------------------------------------|-------------------------------------------------------------|------------------------|

| (16( | Lea County, New Mexico | 0 acres, NSP-194, 10/22/1955 & NSP-194-A, 05/27/1998) |
|------|------------------------|-------------------------------------------------------|
|      |                        | (160                                                  |

| Tract | Color<br>Code | Operator             | Eumont<br>P.U. Description                                                                   | Lease Name     | Well No.       | Jalmat<br>Well Location(s)                   |
|-------|---------------|----------------------|----------------------------------------------------------------------------------------------|----------------|----------------|----------------------------------------------|
| -     | Pink          | ChevronTexaco        | SE/4 Section 9<br>T-20-S, R-37-E<br>(160 acres)                                              | L Van Etten    | 5<br>10        | J-9-20S-37E<br>O-9-20S-37E                   |
| 8     | Green         | ConocoPhillips       | SW/4 Section 10 &<br>W/2 NE/4, SW/4 SE/4 &<br>W/2 Section 15<br>T-20-S, R-37E<br>(600 acres) | Britt "B"      | 31<br>25<br>29 | L-10-20S-37E<br>C-15-20S-37E<br>M-15-20S-37E |
| ო     | Orange        | Amerada Hess Corp.   | SE/4 Section 16<br>T-20-S, R-37-E<br>(160 acres)                                             | State "Q"      | N M            | I-16-20S-37E<br>0-16-20S-37E                 |
| 4     | Blue          | ChevronTexaco        | SW//4 Section 16<br>T-20-S, R-37-E<br>(160 acres)                                            | State "I" Com  | N M            | K-16-20S-37E<br>N-16-20S-37E                 |
| Q     | Brown         | John H Hendrix Corp. | E/2 NW/4 Section 16<br>T-20-S, R-37-E<br>(80 acres)                                          | Wood State "A" | ო              | F-16-20S-37E                                 |
| ω     | Red           | ChevronTexaco        | SW/4 Section 9<br>T-20-S, R-37-E<br>(160 acres)                                              | L Van Etten    | 2              | M-9-20S-37E                                  |