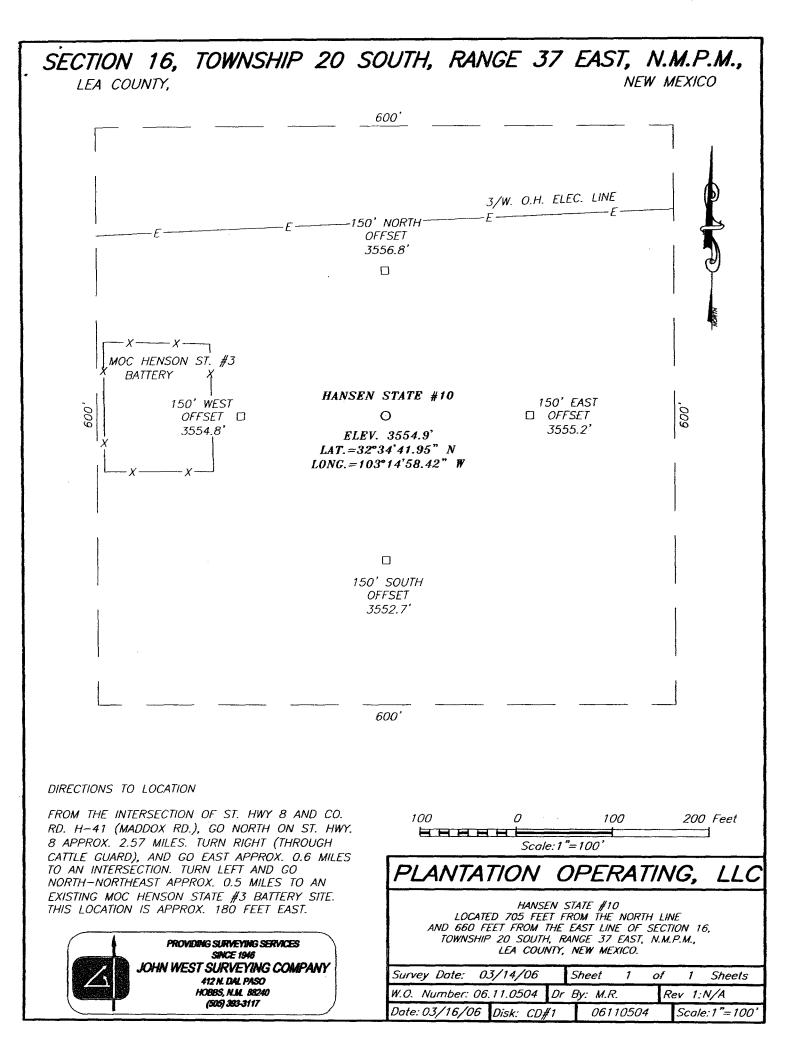

# OIL CONSERVATION DIVISION 1220 SOUTH ST. FRANCIS DR. Santa Fe, New Mexico 87505

Form C-102 Revised October 12, 2005 Submit to Appropriate District Office State Lease - 4 Copies Fee Lease - 3 Copies

| DISTRICT IV<br>1220 S. ST. FRANCIS D |                               |             | WELL LO                                                              | CATION                               | AND             | ACREA    | GE DEDICATI                    | ON PLAT                                                                                                                                                                                                                                                                                                                                                                                             | 🗆 AMENDE                                                                                                                                            | D REPORT                                                                                                                               |
|--------------------------------------|-------------------------------|-------------|----------------------------------------------------------------------|--------------------------------------|-----------------|----------|--------------------------------|-----------------------------------------------------------------------------------------------------------------------------------------------------------------------------------------------------------------------------------------------------------------------------------------------------------------------------------------------------------------------------------------------------|-----------------------------------------------------------------------------------------------------------------------------------------------------|----------------------------------------------------------------------------------------------------------------------------------------|
| API Number Pool Code                 |                               |             |                                                                      |                                      |                 |          |                                | Pool Name                                                                                                                                                                                                                                                                                                                                                                                           | - <u></u>                                                                                                                                           |                                                                                                                                        |
| Property C                           | Property Name<br>HANSEN STATE |             |                                                                      |                                      |                 |          | Well Number<br>10              |                                                                                                                                                                                                                                                                                                                                                                                                     |                                                                                                                                                     |                                                                                                                                        |
| OGRID No                             |                               | PLANT       | -                                                                    | operator Nam                         | e<br>ATING, LLC |          | Elevation<br>3555'             |                                                                                                                                                                                                                                                                                                                                                                                                     |                                                                                                                                                     |                                                                                                                                        |
|                                      |                               |             |                                                                      |                                      | Surfa           | ce Loca  | ation                          |                                                                                                                                                                                                                                                                                                                                                                                                     |                                                                                                                                                     |                                                                                                                                        |
| UL or lot No.                        | Section                       | Township    |                                                                      | Lot Idn                              | 1               | om the   | North/South line               | Feet from the                                                                                                                                                                                                                                                                                                                                                                                       | East/West line                                                                                                                                      | County                                                                                                                                 |
| A                                    | 16                            | 20-S        |                                                                      |                                      | L               | 05       | NORTH                          | 660                                                                                                                                                                                                                                                                                                                                                                                                 | EAST                                                                                                                                                | LEA                                                                                                                                    |
| UL or lot No.                        | Section                       | Township    | Range                                                                | Hole Lo<br>Lot Idn                   |                 | om the   | rent From Sur                  | face<br>Feet from the                                                                                                                                                                                                                                                                                                                                                                               | East/West line                                                                                                                                      | County                                                                                                                                 |
|                                      |                               |             |                                                                      |                                      |                 | <u> </u> |                                |                                                                                                                                                                                                                                                                                                                                                                                                     |                                                                                                                                                     |                                                                                                                                        |
| Dedicated Acres                      | s Joint o                     | r Infill Co | onsolidation                                                         | Code Oi                              | der No.         |          |                                |                                                                                                                                                                                                                                                                                                                                                                                                     |                                                                                                                                                     |                                                                                                                                        |
| NO ALLO                              | WABLE W                       |             |                                                                      |                                      |                 |          | INTIL ALL INTEI<br>APPROVED BY |                                                                                                                                                                                                                                                                                                                                                                                                     | CEN CONSOLIDA                                                                                                                                       | ATED                                                                                                                                   |
|                                      |                               | L           | ODETIC CO<br>NAD 27<br>Y=57580<br>X=83384<br>AT.=32*34<br>VG.=103*14 | NME<br>94.3 N<br>96.1 E<br>941.95" N |                 |          |                                | I hereby<br>herein is true<br>my knowledge<br>organization ei<br>or unleased mi<br>including the<br>or bas a right<br>location pursus<br>owner of such<br>or to a volunt.<br>compulsory poo<br>by the division<br>Signatury<br>Frinted Nam<br>SURVEYO<br>I hereby<br>shown on this<br>notes of actua,<br>under my supe<br>true and correct<br>MAR<br>Date Surveye<br>Signatury & (<br>Professional, | DR CERTIFICAT<br>certify that the well<br>plat was plotted fro<br>surveys made by n<br>rvision, and that the<br>ct to the best of my<br>CH 14, 2006 | rinerest<br>c land<br>e location<br>this<br>c land<br>e location<br>than<br>interest,<br>nt or a<br>re entered<br>yk//////<br>te<br>ED |
|                                      |                               |             |                                                                      | <br> <br>                            |                 |          |                                | Certificate N                                                                                                                                                                                                                                                                                                                                                                                       | 2. 2. 2. 2. 2. 2. 2. 2. 2. 2. 2. 2. 2. 2                                                                                                            | 7/06                                                                                                                                   |

SEC. <u>16</u> TWP. <u>20-S</u> RGE. <u>37-E</u> SURVEY <u>N.M.P.M.</u> COUNTY <u>LEA</u> STATE <u>NEW MEXICO</u> DESCRIPTION <u>705' FNL & 660' FEL</u> ELEVATION <u>3555'</u> PLANTATION OPERATOR <u>OPERATING, LLC</u> LEASE <u>HANSEN STATE</u>