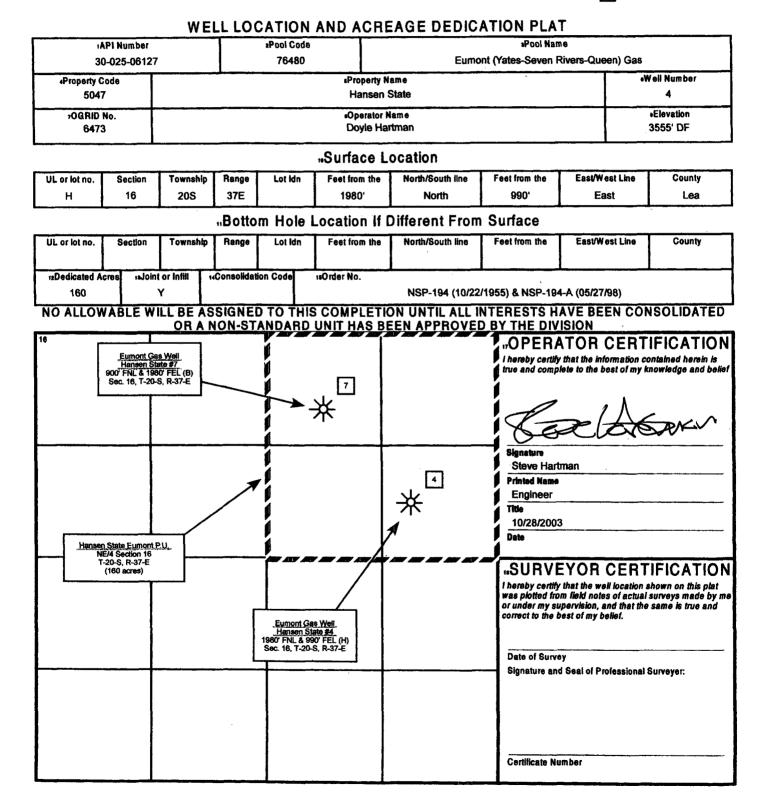

Dear Mr. Stogner,

Please find enclosed is a copy of previously approved Administrative Approval Order No. NSL-194 (SD) dated April 28, 2004 corresponding to the 160 acre Hansen State Lease (Gas) proration unit, consisting of NE/4 Section 16, T-20S, R-37E Lea County, New Mexico, grants approval to simultaneously dedicate two Eumont wells, to the subject existing 160 acre Eumont (Gas) proration unit, the Hansen State No. 4 & 7 in the NSP was approved under Administrative Order No. NSP-194-A dated May 27, 1998.

Thus, we hereby ask your approval to drill corresponding to the new drilling application for the **Hansen** State No. 10. Approval of the simultaneous dedication application will prevent waste, by allowing for the optimal recovery of remaining gas reserves while protecting our mineral rights, (including gas reserves from tighter Eumont strata, within the Eumont interval).

Also, please find enclosed an original of the new C-101 and C-102 corresponding to the new drilling application for the **Hanson State No 10.** along with the C-144 and BOP diagram.

Notice of this administrative application has been sent by Federal Express to the applicable diagonal and adjacent offset Eumont operators, as well as, the NMOCD in Hobbs, NM.

Submit to appropriate District Office

Oil Conservation Division 1220 South St. Francis Dr. Santa Fe, NM 87505

AMENDED REPORT

| APPL                                                                                                                                                                                                                                                                                                                                                                                                                                                                                                                                                                                                                                                                         | ICATI                   | ON FOI       | R PERMIT                         | TO D          | RILL, RE-I                          | ENTER,                          | DEEPEN                     | N, PLUGBA         | CK, OF                    | <u>r adi</u>                           | D A ZONE               |  |
|------------------------------------------------------------------------------------------------------------------------------------------------------------------------------------------------------------------------------------------------------------------------------------------------------------------------------------------------------------------------------------------------------------------------------------------------------------------------------------------------------------------------------------------------------------------------------------------------------------------------------------------------------------------------------|-------------------------|--------------|----------------------------------|---------------|-------------------------------------|---------------------------------|----------------------------|-------------------|---------------------------|----------------------------------------|------------------------|--|
| Plantation (                                                                                                                                                                                                                                                                                                                                                                                                                                                                                                                                                                                                                                                                 | Operating               | LLC          | Operator Name                    | and Addre     | SS                                  |                                 |                            | 237788            | <sup>4</sup> OGRID Number |                                        |                        |  |
| 2203 Timb                                                                                                                                                                                                                                                                                                                                                                                                                                                                                                                                                                                                                                                                    | erloch Pla              | ace, Suite 2 | 229, The Woo                     | dlands, T     | exas 77380                          |                                 |                            | 30 - 025-         | 0 - 025-                  |                                        |                        |  |
| <sup>3</sup> Property Code <sup>3</sup> Property N<br>Hansen State                                                                                                                                                                                                                                                                                                                                                                                                                                                                                                                                                                                                           |                         |              |                                  |               |                                     |                                 |                            |                   |                           | <sup>6</sup> Well                      |                        |  |
| 302                                                                                                                                                                                                                                                                                                                                                                                                                                                                                                                                                                                                                                                                          | 2106                    |              |                                  |               |                                     |                                 |                            |                   |                           | 1(                                     | 0                      |  |
| <sup>9</sup> Proposed Pool 1<br>Eumont Gas (Yates-7Rivers-Queen)                                                                                                                                                                                                                                                                                                                                                                                                                                                                                                                                                                                                             |                         |              |                                  |               |                                     |                                 |                            | <sup>10</sup> Pro | posed Pool 2              |                                        |                        |  |
|                                                                                                                                                                                                                                                                                                                                                                                                                                                                                                                                                                                                                                                                              |                         |              |                                  |               | <sup>7</sup> Surface                | Location                        | L                          |                   |                           | _                                      |                        |  |
| UL or lot no.                                                                                                                                                                                                                                                                                                                                                                                                                                                                                                                                                                                                                                                                | Section                 |              |                                  |               | orth/South line                     | Feet from the                   |                            |                   | County                    |                                        |                        |  |
| A                                                                                                                                                                                                                                                                                                                                                                                                                                                                                                                                                                                                                                                                            | <u>16 20S 37E 70</u>    |              |                                  | North         | 660'                                | Eas                             | East Le                    |                   |                           |                                        |                        |  |
| r                                                                                                                                                                                                                                                                                                                                                                                                                                                                                                                                                                                                                                                                            |                         | r            | <sup>8</sup> Propo               | sed Bott      | om Hole Locat                       |                                 |                            |                   |                           | —т                                     |                        |  |
| UL or lot no.                                                                                                                                                                                                                                                                                                                                                                                                                                                                                                                                                                                                                                                                | Section                 | Township     | Range                            | Lot I         | Idn Feet fro                        | om the No                       | orth/South line            | Feet from the     | Feet from the East/West   |                                        | County                 |  |
|                                                                                                                                                                                                                                                                                                                                                                                                                                                                                                                                                                                                                                                                              |                         |              |                                  | Ad            |                                     |                                 | I Information              |                   |                           |                                        |                        |  |
|                                                                                                                                                                                                                                                                                                                                                                                                                                                                                                                                                                                                                                                                              | Type Code<br>N          |              | <sup>12</sup> Well Type Co<br>G  | le            |                                     | e/Rotary<br>R                   |                            |                   |                           | nd Level Elevation<br>3555'            |                        |  |
| <sup>16</sup> M                                                                                                                                                                                                                                                                                                                                                                                                                                                                                                                                                                                                                                                              | lultiple                |              | <sup>17</sup> Proposed Dep       | th            | <sup>18</sup> For                   | mation                          | n <sup>19</sup> Contractor |                   |                           | 24                                     | <sup>0</sup> Spud Date |  |
| Depth to Grou                                                                                                                                                                                                                                                                                                                                                                                                                                                                                                                                                                                                                                                                | NO<br>undwater          | 30'          | 3700'                            | Distanc       | Yates - 7 Ri<br>e from nearest free |                                 |                            |                   |                           | ASAP<br>nearest surface water > 1,000' |                        |  |
| Pit: Liner                                                                                                                                                                                                                                                                                                                                                                                                                                                                                                                                                                                                                                                                   | : Synthetic             | X 12         | mils thick Clay                  | / 🗌 Pit       | Volume:8900_1                       | bbls Drilling Method: Drilling  |                            |                   |                           |                                        |                        |  |
| Closed-Loop System                                                                                                                                                                                                                                                                                                                                                                                                                                                                                                                                                                                                                                                           |                         |              |                                  |               |                                     |                                 | Fresh Water                |                   | iesel/Qil-bas             | sed D                                  | Gas/Air                |  |
|                                                                                                                                                                                                                                                                                                                                                                                                                                                                                                                                                                                                                                                                              |                         |              | 21                               | Propos        | sed Casing a                        | nd Ceme                         | ent Progra                 | <u>m</u>          |                           |                                        |                        |  |
| Hole Size Casing Size Casing weight/foot                                                                                                                                                                                                                                                                                                                                                                                                                                                                                                                                                                                                                                     |                         |              |                                  | g weight/foot | Settir                              | ng Depth                        | Sacks of (                 | Cement            | ment Estimated TOC        |                                        |                        |  |
| 12 ½                                                                                                                                                                                                                                                                                                                                                                                                                                                                                                                                                                                                                                                                         | <u>12 ¼" 8 5/8" 24#</u> |              | 24#                              | 4             | 450' 3                              |                                 |                            |                   | Surface                   |                                        |                        |  |
| 7 7/8                                                                                                                                                                                                                                                                                                                                                                                                                                                                                                                                                                                                                                                                        | 7 7/8" 5 ½" 17#         |              | 17#                              | 3700' 8       |                                     | 800                             | 0                          |                   | Surface                   |                                        |                        |  |
|                                                                                                                                                                                                                                                                                                                                                                                                                                                                                                                                                                                                                                                                              |                         |              |                                  |               |                                     |                                 |                            |                   |                           |                                        |                        |  |
| L                                                                                                                                                                                                                                                                                                                                                                                                                                                                                                                                                                                                                                                                            |                         | [            |                                  |               |                                     |                                 |                            |                   |                           | ļ                                      | ,                      |  |
| D                                                                                                                                                                                                                                                                                                                                                                                                                                                                                                                                                                                                                                                                            |                         | L            |                                  | 1             |                                     |                                 |                            | <u> </u>          |                           | <u> </u>                               |                        |  |
| <ul> <li>Describe the proposed program. If this application is to DEEPEN or PLUG BACK, give the data on the present productive zone and proposed new productive zone. Describe the blowout prevention program, if any. Use additional sheets if necessary.</li> <li>Before drilling out from surface pipe, the well will be equipped with a 3000-psi 10-inch Series-900 double-ram hydraulic BOP and Hydril and surface pipe and BOP system will be tested to a minimum pressure of 1500 psig. Cement volumes may be adjusted to insure that the cement behind both the 8-5/8" and 5-1/2" casing strings will be circulated in sufficient volumes to the surface.</li> </ul> |                         |              |                                  |               |                                     |                                 |                            |                   |                           |                                        |                        |  |
| <sup>23</sup> I hereby certify that the information given above is true and complete to the best of my knowledge and belief. I further certify that the drilling pit will be                                                                                                                                                                                                                                                                                                                                                                                                                                                                                                 |                         |              |                                  |               | OIL CONSERVATION DIVISION           |                                 |                            |                   |                           |                                        |                        |  |
| constructed                                                                                                                                                                                                                                                                                                                                                                                                                                                                                                                                                                                                                                                                  | according               | to NMOCD     | guidelines 🖄, a<br>roved plan 🗍. | general p     | permit D, or                        | Approved I                      | by:                        |                   |                           |                                        |                        |  |
| Printed name                                                                                                                                                                                                                                                                                                                                                                                                                                                                                                                                                                                                                                                                 | : Donald                | IP. Dotso    | n, P.E.                          | rald f        | ) otron 1 kg                        | - Title:                        |                            |                   |                           |                                        |                        |  |
| Title: COO                                                                                                                                                                                                                                                                                                                                                                                                                                                                                                                                                                                                                                                                   |                         |              |                                  | · <u> </u>    |                                     | Approval I                      | Date:                      |                   | Expiration I              | Date:                                  | •                      |  |
|                                                                                                                                                                                                                                                                                                                                                                                                                                                                                                                                                                                                                                                                              |                         | on@plant     | ationpetro.cor                   |               |                                     | ļ                               |                            |                   |                           |                                        |                        |  |
| Date: 4/06                                                                                                                                                                                                                                                                                                                                                                                                                                                                                                                                                                                                                                                                   | /2006                   |              | Phone: 281                       | -296-722      | 22                                  | Conditions of Approval Attached |                            |                   |                           |                                        |                        |  |

# OIL CONSERVATION DIVISION 1220 SOUTH ST. FRANCIS DR. Santa Fe, New Mexico 87505

Form C-102 Revised October 12, 2005 Submit to Appropriate District Office State Lease - 4 Copies Fee Lease - 3 Copies

| DISTRICT IV<br>1220 S. ST. FRANCIS D |                               |             | WELL LO                                                              | CATION                               | AND             | ACREA    | GE DEDICATI                    | ON PLAT                                                                                                                                                                                                                                                                                                                                                                                             | 🗆 AMENDE                                                                                                                                            | D REPORT                                                                                                                               |
|--------------------------------------|-------------------------------|-------------|----------------------------------------------------------------------|--------------------------------------|-----------------|----------|--------------------------------|-----------------------------------------------------------------------------------------------------------------------------------------------------------------------------------------------------------------------------------------------------------------------------------------------------------------------------------------------------------------------------------------------------|-----------------------------------------------------------------------------------------------------------------------------------------------------|----------------------------------------------------------------------------------------------------------------------------------------|
| API Number Pool Code                 |                               |             |                                                                      |                                      |                 |          |                                | Pool Name                                                                                                                                                                                                                                                                                                                                                                                           | - <u></u>                                                                                                                                           |                                                                                                                                        |
| Property C                           | Property Name<br>HANSEN STATE |             |                                                                      |                                      |                 |          | Well Number<br>10              |                                                                                                                                                                                                                                                                                                                                                                                                     |                                                                                                                                                     |                                                                                                                                        |
| OGRID No                             |                               | PLANT       | -                                                                    | operator Nam                         | e<br>ATING, LLC |          | Elevation<br>3555'             |                                                                                                                                                                                                                                                                                                                                                                                                     |                                                                                                                                                     |                                                                                                                                        |
|                                      |                               |             |                                                                      |                                      | Surfa           | ce Loca  | ation                          |                                                                                                                                                                                                                                                                                                                                                                                                     |                                                                                                                                                     |                                                                                                                                        |
| UL or lot No.                        | Section                       | Township    |                                                                      | Lot Idn                              | 1               | om the   | North/South line               | Feet from the                                                                                                                                                                                                                                                                                                                                                                                       | East/West line                                                                                                                                      | County                                                                                                                                 |
| A                                    | 16                            | 20-S        |                                                                      |                                      | L               | 05       | NORTH                          | 660                                                                                                                                                                                                                                                                                                                                                                                                 | EAST                                                                                                                                                | LEA                                                                                                                                    |
| UL or lot No.                        | Section                       | Township    | Range                                                                | Hole Lo<br>Lot Idn                   |                 | om the   | rent From Sur                  | face<br>Feet from the                                                                                                                                                                                                                                                                                                                                                                               | East/West line                                                                                                                                      | County                                                                                                                                 |
|                                      |                               |             |                                                                      |                                      |                 | <u> </u> |                                |                                                                                                                                                                                                                                                                                                                                                                                                     |                                                                                                                                                     |                                                                                                                                        |
| Dedicated Acres                      | s Joint o                     | r Infill Co | onsolidation                                                         | Code Oi                              | der No.         |          |                                |                                                                                                                                                                                                                                                                                                                                                                                                     |                                                                                                                                                     |                                                                                                                                        |
| NO ALLO                              | WABLE W                       |             |                                                                      |                                      |                 |          | INTIL ALL INTEI<br>APPROVED BY |                                                                                                                                                                                                                                                                                                                                                                                                     | CEN CONSOLIDA                                                                                                                                       | ATED                                                                                                                                   |
|                                      |                               | L           | ODETIC CO<br>NAD 27<br>Y=57580<br>X=83384<br>AT.=32*34<br>VG.=103*14 | NME<br>94.3 N<br>96.1 E<br>941.95" N |                 |          |                                | I hereby<br>herein is true<br>my knowledge<br>organization ei<br>or unleased mi<br>including the<br>or bas a right<br>location pursus<br>owner of such<br>or to a volunt.<br>compulsory poo<br>by the division<br>Signatury<br>Frinted Nam<br>SURVEYO<br>I hereby<br>shown on this<br>notes of actua,<br>under my supe<br>true and correct<br>MAR<br>Date Surveye<br>Signatury & (<br>Professional, | DR CERTIFICAT<br>certify that the well<br>plat was plotted fro<br>surveys made by n<br>rvision, and that the<br>ct to the best of my<br>CH 14, 2006 | rinerest<br>c land<br>e location<br>this<br>c land<br>e location<br>than<br>interest,<br>nt or a<br>re entered<br>yk//////<br>te<br>ED |
|                                      |                               |             |                                                                      | <br> <br>                            |                 |          |                                | Certificate N                                                                                                                                                                                                                                                                                                                                                                                       | 2. 2. 2. 2. 2. 2. 2. 2. 2. 2. 2. 2. 2. 2                                                                                                            | 7/06                                                                                                                                   |