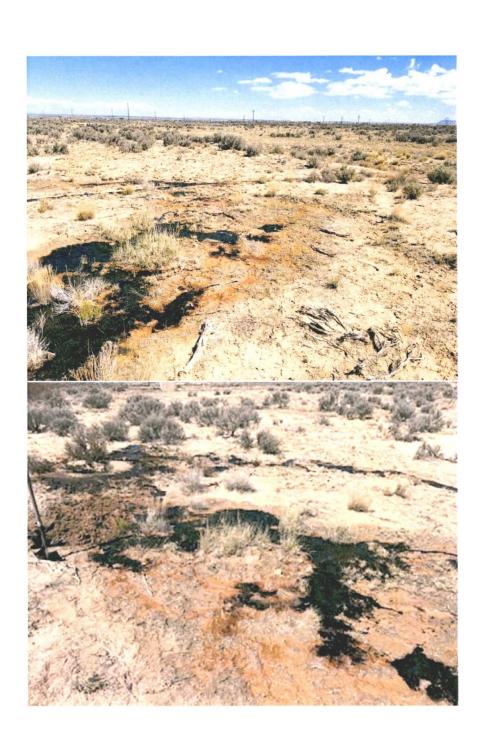

#### Site Assessment/Characterization

This information must be provided to the appropriate district office no later than 90 days after the release discovery date.

| What is the shallowest depth to groundwater beneath the area affected by the release?                                                                                                                                                                                                                                                                                                                                                                                              | <u>&gt;100'</u> (ft bgs) |
|------------------------------------------------------------------------------------------------------------------------------------------------------------------------------------------------------------------------------------------------------------------------------------------------------------------------------------------------------------------------------------------------------------------------------------------------------------------------------------|--------------------------|
| Did this release impact groundwater or surface water?                                                                                                                                                                                                                                                                                                                                                                                                                              | ☐ Yes ⊠ No               |
| Are the lateral extents of the release within 300 feet of a continuously flowing watercourse or any other significant watercourse?                                                                                                                                                                                                                                                                                                                                                 | ☐ Yes ⊠ No               |
| Are the lateral extents of the release within 200 feet of any lakebed, sinkhole, or playa lake (measured from the ordinary high-water mark)?                                                                                                                                                                                                                                                                                                                                       | ☐ Yes ⊠ No               |
| Are the lateral extents of the release within 300 feet of an occupied permanent residence, school, hospital, institution, or church?                                                                                                                                                                                                                                                                                                                                               | ☐ Yes ⊠ No               |
| Are the lateral extents of the release within 500 horizontal feet of a spring or a private domestic fresh water well used by less than five households for domestic or stock watering purposes?                                                                                                                                                                                                                                                                                    | ☐ Yes ⊠ No               |
| Are the lateral extents of the release within 1000 feet of any other fresh water well or spring?                                                                                                                                                                                                                                                                                                                                                                                   | ☐ Yes ⊠ No               |
| Are the lateral extents of the release within incorporated municipal boundaries or within a defined municipal fresh water well field?                                                                                                                                                                                                                                                                                                                                              | ☐ Yes ⊠ No               |
| Are the lateral extents of the release within 300 feet of a wetland?                                                                                                                                                                                                                                                                                                                                                                                                               | ☐ Yes ⊠ No               |
| Are the lateral extents of the release overlying a subsurface mine?                                                                                                                                                                                                                                                                                                                                                                                                                | ☐ Yes ☒ No               |
| Are the lateral extents of the release overlying an unstable area such as karst geology?                                                                                                                                                                                                                                                                                                                                                                                           | ☐ Yes ☒ No               |
| Are the lateral extents of the release within a 100-year floodplain?                                                                                                                                                                                                                                                                                                                                                                                                               | ☐ Yes ⊠ No               |
| Did the release impact areas <b>not</b> on an exploration, development, production, or storage site?                                                                                                                                                                                                                                                                                                                                                                               | ⊠ Yes □ No               |
| Attach a comprehensive report (electronic submittals in .pdf format are preferred) demonstrating the lateral and ver contamination associated with the release have been determined. Refer to 19.15.29.11 NMAC for specifics.                                                                                                                                                                                                                                                      | tical extents of soil    |
| Characterization Report Checklist: Each of the following items must be included in the report.                                                                                                                                                                                                                                                                                                                                                                                     |                          |
| Scaled site map showing impacted area, surface features, subsurface features, delineation points, and monitoring well Field data  Data table of soil contaminant concentration data  Depth to water determination  Determination of water sources and significant watercourses within ½-mile of the lateral extents of the release  Boring or excavation logs  Photographs including date and GIS information  Topographic/Aerial maps  Laboratory data including chain of custody | ls.                      |