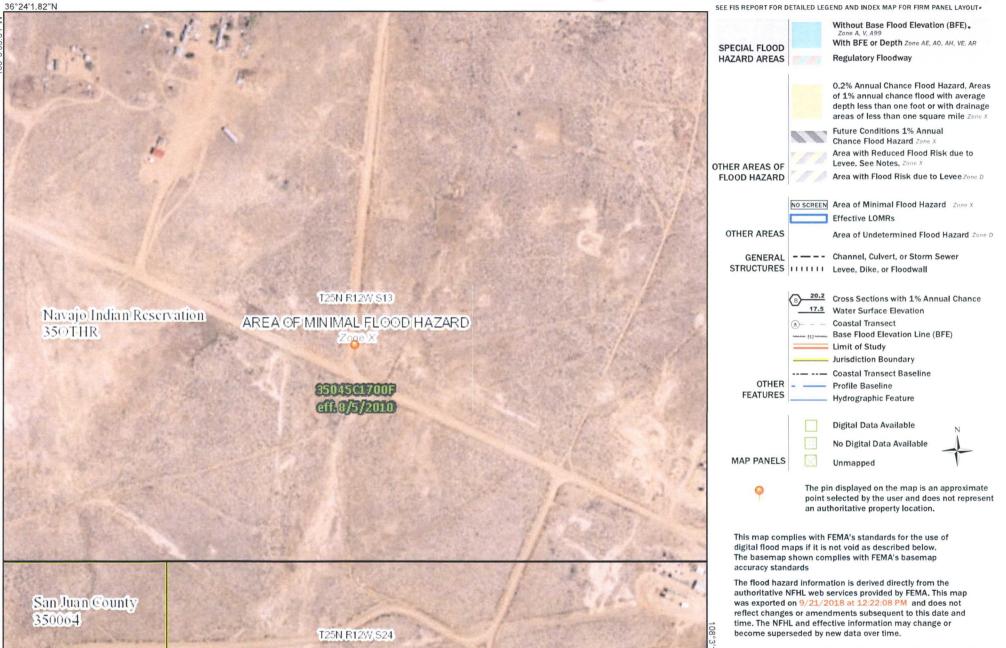

#### Site Assessment/Characterization

This information must be provided to the appropriate district office no later than 90 days after the release discovery date.

| What is the shallowest depth to groundwater beneath the area affected by the release?                                                                                                                                                                                                                                                                                                                                                                                              | <u>&gt;100'</u> (ft bgs) |
|------------------------------------------------------------------------------------------------------------------------------------------------------------------------------------------------------------------------------------------------------------------------------------------------------------------------------------------------------------------------------------------------------------------------------------------------------------------------------------|--------------------------|
| Did this release impact groundwater or surface water?                                                                                                                                                                                                                                                                                                                                                                                                                              | ☐ Yes ⊠ No               |
| Are the lateral extents of the release within 300 feet of a continuously flowing watercourse or any other significant watercourse?                                                                                                                                                                                                                                                                                                                                                 | ☐ Yes ⊠ No               |
| Are the lateral extents of the release within 200 feet of any lakebed, sinkhole, or playa lake (measured from the ordinary high-water mark)?                                                                                                                                                                                                                                                                                                                                       | ☐ Yes ⊠ No               |
| Are the lateral extents of the release within 300 feet of an occupied permanent residence, school, hospital, institution, or church?                                                                                                                                                                                                                                                                                                                                               | ☐ Yes ⊠ No               |
| Are the lateral extents of the release within 500 horizontal feet of a spring or a private domestic fresh water well used by less than five households for domestic or stock watering purposes?                                                                                                                                                                                                                                                                                    | ☐ Yes ⊠ No               |
| Are the lateral extents of the release within 1000 feet of any other fresh water well or spring?                                                                                                                                                                                                                                                                                                                                                                                   | ☐ Yes ⊠ No               |
| Are the lateral extents of the release within incorporated municipal boundaries or within a defined municipal fresh water well field?                                                                                                                                                                                                                                                                                                                                              | ☐ Yes ⊠ No               |
| Are the lateral extents of the release within 300 feet of a wetland?                                                                                                                                                                                                                                                                                                                                                                                                               | ☐ Yes ⊠ No               |
| Are the lateral extents of the release overlying a subsurface mine?                                                                                                                                                                                                                                                                                                                                                                                                                | ☐ Yes ☒ No               |
| Are the lateral extents of the release overlying an unstable area such as karst geology?                                                                                                                                                                                                                                                                                                                                                                                           | ☐ Yes ☒ No               |
| Are the lateral extents of the release within a 100-year floodplain?                                                                                                                                                                                                                                                                                                                                                                                                               | ☐ Yes ⊠ No               |
| Did the release impact areas <b>not</b> on an exploration, development, production, or storage site?                                                                                                                                                                                                                                                                                                                                                                               | ⊠ Yes □ No               |
| Attach a comprehensive report (electronic submittals in .pdf format are preferred) demonstrating the lateral and ver contamination associated with the release have been determined. Refer to 19.15.29.11 NMAC for specifics.                                                                                                                                                                                                                                                      | tical extents of soil    |
| Characterization Report Checklist: Each of the following items must be included in the report.                                                                                                                                                                                                                                                                                                                                                                                     |                          |
| Scaled site map showing impacted area, surface features, subsurface features, delineation points, and monitoring well Field data  Data table of soil contaminant concentration data  Depth to water determination  Determination of water sources and significant watercourses within ½-mile of the lateral extents of the release  Boring or excavation logs  Photographs including date and GIS information  Topographic/Aerial maps  Laboratory data including chain of custody | ls.                      |