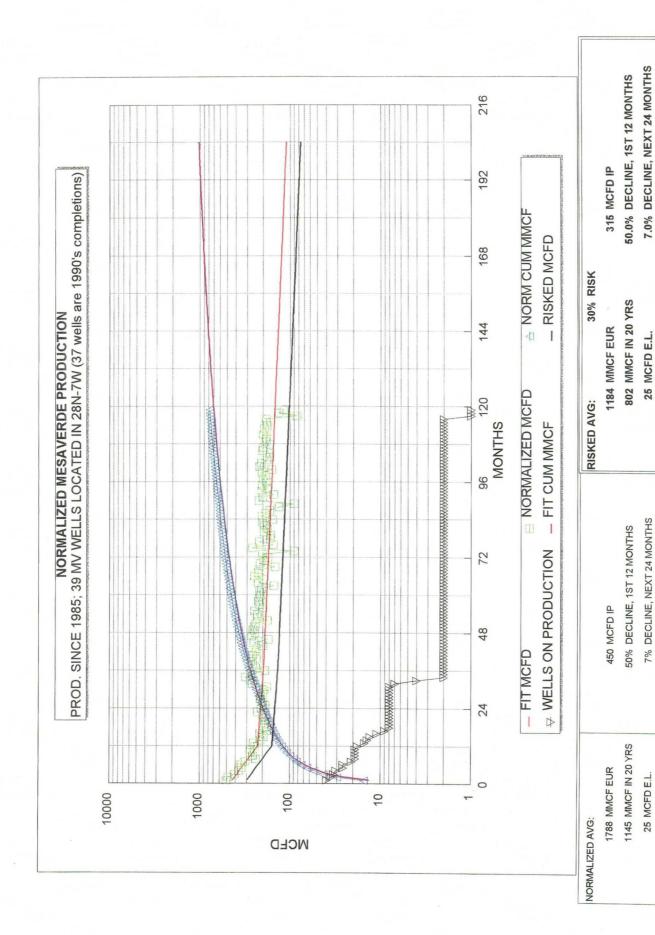

## APPLICATION FOR DOWNHOLE COMMINGLING

|          |     | •           |    |
|----------|-----|-------------|----|
| EXISTING | WEL | LBO         | RE |
|          | YES | $\boxtimes$ | NO |

| Conoco Inc.                                                                                                                                                                                                                                                                                                                                                                                                                                                                                                                                                                                                                                                                                                                                                                                                                                                                                                                                                                                                                                                                                                                                                                                                                                                                                                                                                                                                                                                                                                                                                                                                                                          |                                                           | Desta Dr. Ste 100W,  | Midland    | , Tx. 79705-4500                                          |  |  |  |
|------------------------------------------------------------------------------------------------------------------------------------------------------------------------------------------------------------------------------------------------------------------------------------------------------------------------------------------------------------------------------------------------------------------------------------------------------------------------------------------------------------------------------------------------------------------------------------------------------------------------------------------------------------------------------------------------------------------------------------------------------------------------------------------------------------------------------------------------------------------------------------------------------------------------------------------------------------------------------------------------------------------------------------------------------------------------------------------------------------------------------------------------------------------------------------------------------------------------------------------------------------------------------------------------------------------------------------------------------------------------------------------------------------------------------------------------------------------------------------------------------------------------------------------------------------------------------------------------------------------------------------------------------|-----------------------------------------------------------|----------------------|------------|-----------------------------------------------------------|--|--|--|
| San Juan 28-7 Unit                                                                                                                                                                                                                                                                                                                                                                                                                                                                                                                                                                                                                                                                                                                                                                                                                                                                                                                                                                                                                                                                                                                                                                                                                                                                                                                                                                                                                                                                                                                                                                                                                                   | # 226 E Well No Unit L                                    | Section 36, T-28-N   | , R-7-W, I | Rio Arriba                                                |  |  |  |
| OGRID NO. 005073 Property Code                                                                                                                                                                                                                                                                                                                                                                                                                                                                                                                                                                                                                                                                                                                                                                                                                                                                                                                                                                                                                                                                                                                                                                                                                                                                                                                                                                                                                                                                                                                                                                                                                       | eAPINO.                                                   | , •                  |            | Unit Lease Types: (check 1 or more)  , State (and/or) Fee |  |  |  |
| The following facts ate submitted in support of downhole commingilng:                                                                                                                                                                                                                                                                                                                                                                                                                                                                                                                                                                                                                                                                                                                                                                                                                                                                                                                                                                                                                                                                                                                                                                                                                                                                                                                                                                                                                                                                                                                                                                                | Upper<br>Zone                                             | intermediate<br>Zone |            | Lower<br>Zone                                             |  |  |  |
| 1. Pool Name and<br>Pool Code                                                                                                                                                                                                                                                                                                                                                                                                                                                                                                                                                                                                                                                                                                                                                                                                                                                                                                                                                                                                                                                                                                                                                                                                                                                                                                                                                                                                                                                                                                                                                                                                                        | Blanco Mesaverde<br>72319                                 |                      |            | Basin Dakota<br>71599                                     |  |  |  |
| TOP and Bottom of     Pay Section (Perforations)                                                                                                                                                                                                                                                                                                                                                                                                                                                                                                                                                                                                                                                                                                                                                                                                                                                                                                                                                                                                                                                                                                                                                                                                                                                                                                                                                                                                                                                                                                                                                                                                     | 4872-5858'                                                |                      | ,          | 7483-7734'                                                |  |  |  |
| 3. Type of production<br>(Oil or Gas)                                                                                                                                                                                                                                                                                                                                                                                                                                                                                                                                                                                                                                                                                                                                                                                                                                                                                                                                                                                                                                                                                                                                                                                                                                                                                                                                                                                                                                                                                                                                                                                                                | Gas                                                       |                      |            | Gas                                                       |  |  |  |
| Method of Production     {Flowing or Artificial Lilt}                                                                                                                                                                                                                                                                                                                                                                                                                                                                                                                                                                                                                                                                                                                                                                                                                                                                                                                                                                                                                                                                                                                                                                                                                                                                                                                                                                                                                                                                                                                                                                                                | To Flow                                                   |                      |            | To Flow                                                   |  |  |  |
| 5. Bottomhole Pressure Oil Zones - Artilicial Lift: Estimated Current Gas & Oil - Flowing: Measured Current                                                                                                                                                                                                                                                                                                                                                                                                                                                                                                                                                                                                                                                                                                                                                                                                                                                                                                                                                                                                                                                                                                                                                                                                                                                                                                                                                                                                                                                                                                                                          | a (Current) 457 b(Original)                               | a.                   |            | 750                                                       |  |  |  |
| All Gas Zones:<br>Estimated Or Measured Original                                                                                                                                                                                                                                                                                                                                                                                                                                                                                                                                                                                                                                                                                                                                                                                                                                                                                                                                                                                                                                                                                                                                                                                                                                                                                                                                                                                                                                                                                                                                                                                                     | 1230                                                      | U.                   |            | 2946                                                      |  |  |  |
| 6. Oil Gravity (*API) or<br>Gas BT Content                                                                                                                                                                                                                                                                                                                                                                                                                                                                                                                                                                                                                                                                                                                                                                                                                                                                                                                                                                                                                                                                                                                                                                                                                                                                                                                                                                                                                                                                                                                                                                                                           | 1215                                                      |                      |            | 1213                                                      |  |  |  |
| 7. Producing or Shut-In?                                                                                                                                                                                                                                                                                                                                                                                                                                                                                                                                                                                                                                                                                                                                                                                                                                                                                                                                                                                                                                                                                                                                                                                                                                                                                                                                                                                                                                                                                                                                                                                                                             | To be completed                                           |                      |            | To be completed                                           |  |  |  |
| Production Marginal? (yes or no)                                                                                                                                                                                                                                                                                                                                                                                                                                                                                                                                                                                                                                                                                                                                                                                                                                                                                                                                                                                                                                                                                                                                                                                                                                                                                                                                                                                                                                                                                                                                                                                                                     | Expected Yes                                              |                      |            | Expected Yes                                              |  |  |  |
| If Shut-In give date and oil/gas/<br>water rates of last production  Note For new zones with no production history applicant shad be required to attach production.                                                                                                                                                                                                                                                                                                                                                                                                                                                                                                                                                                                                                                                                                                                                                                                                                                                                                                                                                                                                                                                                                                                                                                                                                                                                                                                                                                                                                                                                                  | Date<br>Raies                                             | Date<br>Rotes:       |            | Date<br>Rates                                             |  |  |  |
| If Producing, date and oil/gas/<br>water rates of recent test<br>(within 60 days)                                                                                                                                                                                                                                                                                                                                                                                                                                                                                                                                                                                                                                                                                                                                                                                                                                                                                                                                                                                                                                                                                                                                                                                                                                                                                                                                                                                                                                                                                                                                                                    | Est Rates 350-450 MCFD Allocation by test upon completion | Dale<br>Rates        |            | Est Rates 400-500 MCFD Allocation by test upon completion |  |  |  |
| Fixed Percentage Allocation     Formula -% or each zone                                                                                                                                                                                                                                                                                                                                                                                                                                                                                                                                                                                                                                                                                                                                                                                                                                                                                                                                                                                                                                                                                                                                                                                                                                                                                                                                                                                                                                                                                                                                                                                              | oil: Gas %                                                | oil: Gas<br>%        | %          | Oit: Gas %                                                |  |  |  |
| 9. If allocation formula is based upon something other than current or past production, or is based upon some other method submit attachments with supporting data and/or explaining method and providing rate projections or other required data on the committed of the proposed data of the projections or other required data on the committed of the proposed downhole commingling?  1. Will cross-flow occur? X Yes No If yes, are fluids compatible, will the formations not be damaged, will any cross flowed production be recovered, and will the allocation formula be reliable. X Yes No (If No, attach explanation of the projection of production be decreased by commingling?  2. Are all produced fluids from all commingled zones compatible with each others X Yes No (If Yes, attach explanation of this well is on, or communitized with, state or federal lands, either the Commissioner of Public Lands or the United States Bureau of Land Management has been notified in writing of this application. X Yes No  5. NMOCD Reference Cases for Rule 303(D) Exceptions: ORDER NO(S). R-10476 - B  6. ATTACHMENTS  * C-102 for each zone to be commingled showing its spacing unit and acreage dedication. Production curve for each zone for at least one year. (If not available, attach explanation.)  * For zones with no production history, estimated production rates and supporting data.  * Notification list of all offset operators.  * Notification list of working, overriding and royalty interests for uncommon interest cases.  * Any additional statements data or documents required to curport comminglines. |                                                           |                      |            |                                                           |  |  |  |
| * Any additional statements, data, or documents required to support commingling.  hereby certify that the information above is true and complete to the best of my knowledge and belief.                                                                                                                                                                                                                                                                                                                                                                                                                                                                                                                                                                                                                                                                                                                                                                                                                                                                                                                                                                                                                                                                                                                                                                                                                                                                                                                                                                                                                                                             |                                                           |                      |            |                                                           |  |  |  |
| IGNATURE TAY                                                                                                                                                                                                                                                                                                                                                                                                                                                                                                                                                                                                                                                                                                                                                                                                                                                                                                                                                                                                                                                                                                                                                                                                                                                                                                                                                                                                                                                                                                                                                                                                                                         | Maddex                                                    | -                    | •          |                                                           |  |  |  |
| YPE OR PRINT NAME Kay Made                                                                                                                                                                                                                                                                                                                                                                                                                                                                                                                                                                                                                                                                                                                                                                                                                                                                                                                                                                                                                                                                                                                                                                                                                                                                                                                                                                                                                                                                                                                                                                                                                           | dox                                                       | TELEPHON             | IE NO.     | (915) 686-5798                                            |  |  |  |

4.0% FINAL DECLINE

0.0139 bbl/mcf oil yield

4% FINAL DECLINE

0.0139 bbl/mcf oil yield

| NORMALIZED AVG:          | 986 MMCF IN 40 YRS          | RISKED AVG: 15% RISK     |                               |
|--------------------------|-----------------------------|--------------------------|-------------------------------|
| 924 MMCF EUR             | 470 MCFD IP                 | 761 MMCF EUR             | 400 MCFD IP                   |
| 779 MMCF IN 20 YRS       | 50% DECLINE, 1ST 12 MONTHS  | 662 MMCF IN 20 YRS       | 50.0% DECLINE, 1ST 12 MONTHS  |
| 25 MCFD E.L.             | 17% DECLINE, NEXT 48 MONTHS | 25 MCFD E.L.             | 17.0% DECLINE, NEXT 48 MONTHS |
| 0.0079 bbl/mcf oil yield | 5.5% FINAL DECLINE          | 0.0079 bbi/mcf oil yield | 5.5% FINAL DECLINE            |