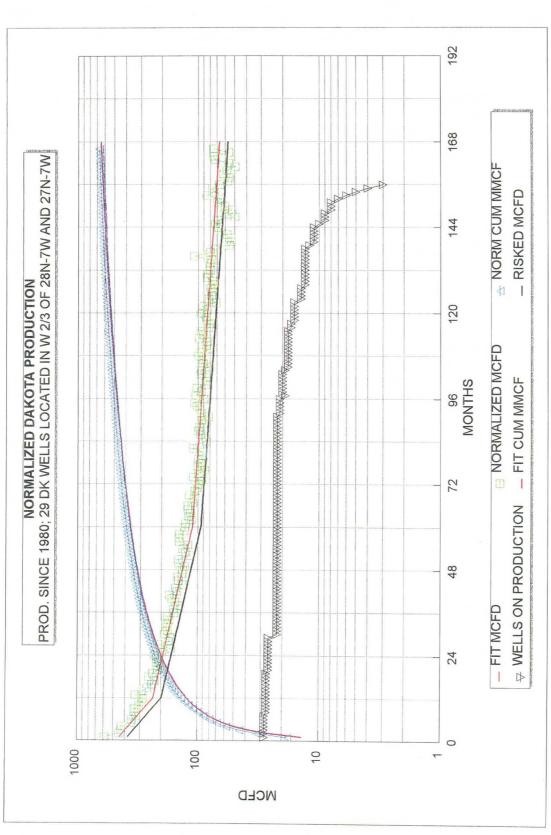

## APPLICATION FOR DOWNHOLE COMMINGLING

|          |     | •           |    |
|----------|-----|-------------|----|
| EXISTING | WEL | LBO         | RE |
|          | YES | $\boxtimes$ | NO |

| Conoco Inc.                                                                                                                                                                                                                                                                                                                                                                                                                                                                                                                                                                                                                                                                                                                                                                                                                                                                                                                                                                                                                                                                                                                                                                                                                                                                                                                                                                                                                                                                                                                                                                                                                                          |                                                           | Desta Dr. Ste 100W,  | Midland    | , Tx. 79705-4500                                          |  |  |  |
|------------------------------------------------------------------------------------------------------------------------------------------------------------------------------------------------------------------------------------------------------------------------------------------------------------------------------------------------------------------------------------------------------------------------------------------------------------------------------------------------------------------------------------------------------------------------------------------------------------------------------------------------------------------------------------------------------------------------------------------------------------------------------------------------------------------------------------------------------------------------------------------------------------------------------------------------------------------------------------------------------------------------------------------------------------------------------------------------------------------------------------------------------------------------------------------------------------------------------------------------------------------------------------------------------------------------------------------------------------------------------------------------------------------------------------------------------------------------------------------------------------------------------------------------------------------------------------------------------------------------------------------------------|-----------------------------------------------------------|----------------------|------------|-----------------------------------------------------------|--|--|--|
| San Juan 28-7 Unit                                                                                                                                                                                                                                                                                                                                                                                                                                                                                                                                                                                                                                                                                                                                                                                                                                                                                                                                                                                                                                                                                                                                                                                                                                                                                                                                                                                                                                                                                                                                                                                                                                   | # 226 E Well No Unit L                                    | Section 36, T-28-N   | , R-7-W, I | Rio Arriba                                                |  |  |  |
| OGRID NO. 005073 Property Code                                                                                                                                                                                                                                                                                                                                                                                                                                                                                                                                                                                                                                                                                                                                                                                                                                                                                                                                                                                                                                                                                                                                                                                                                                                                                                                                                                                                                                                                                                                                                                                                                       | eAPINO.                                                   | , •                  |            | Unit Lease Types: (check 1 or more)  , State (and/or) Fee |  |  |  |
| The following facts ate submitted in support of downhole commingilng:                                                                                                                                                                                                                                                                                                                                                                                                                                                                                                                                                                                                                                                                                                                                                                                                                                                                                                                                                                                                                                                                                                                                                                                                                                                                                                                                                                                                                                                                                                                                                                                | Upper<br>Zone                                             | intermediate<br>Zone |            | Lower<br>Zone                                             |  |  |  |
| 1. Pool Name and<br>Pool Code                                                                                                                                                                                                                                                                                                                                                                                                                                                                                                                                                                                                                                                                                                                                                                                                                                                                                                                                                                                                                                                                                                                                                                                                                                                                                                                                                                                                                                                                                                                                                                                                                        | Blanco Mesaverde<br>72319                                 |                      |            | Basin Dakota<br>71599                                     |  |  |  |
| TOP and Bottom of     Pay Section (Perforations)                                                                                                                                                                                                                                                                                                                                                                                                                                                                                                                                                                                                                                                                                                                                                                                                                                                                                                                                                                                                                                                                                                                                                                                                                                                                                                                                                                                                                                                                                                                                                                                                     | 4872-5858'                                                |                      | ,          | 7483-7734'                                                |  |  |  |
| 3. Type of production<br>(Oil or Gas)                                                                                                                                                                                                                                                                                                                                                                                                                                                                                                                                                                                                                                                                                                                                                                                                                                                                                                                                                                                                                                                                                                                                                                                                                                                                                                                                                                                                                                                                                                                                                                                                                | Gas                                                       |                      |            | Gas                                                       |  |  |  |
| Method of Production     {Flowing or Artificial Lilt}                                                                                                                                                                                                                                                                                                                                                                                                                                                                                                                                                                                                                                                                                                                                                                                                                                                                                                                                                                                                                                                                                                                                                                                                                                                                                                                                                                                                                                                                                                                                                                                                | To Flow                                                   |                      |            | To Flow                                                   |  |  |  |
| 5. Bottomhole Pressure Oil Zones - Artilicial Lift: Estimated Current Gas & Oil - Flowing: Measured Current                                                                                                                                                                                                                                                                                                                                                                                                                                                                                                                                                                                                                                                                                                                                                                                                                                                                                                                                                                                                                                                                                                                                                                                                                                                                                                                                                                                                                                                                                                                                          | a (Current) 457 b(Original)                               | a.                   |            | 750                                                       |  |  |  |
| All Gas Zones:<br>Estimated Or Measured Original                                                                                                                                                                                                                                                                                                                                                                                                                                                                                                                                                                                                                                                                                                                                                                                                                                                                                                                                                                                                                                                                                                                                                                                                                                                                                                                                                                                                                                                                                                                                                                                                     | 1230                                                      | U.                   |            | 2946                                                      |  |  |  |
| 6. Oil Gravity (*API) or<br>Gas BT Content                                                                                                                                                                                                                                                                                                                                                                                                                                                                                                                                                                                                                                                                                                                                                                                                                                                                                                                                                                                                                                                                                                                                                                                                                                                                                                                                                                                                                                                                                                                                                                                                           | 1215                                                      |                      |            | 1213                                                      |  |  |  |
| 7. Producing or Shut-In?                                                                                                                                                                                                                                                                                                                                                                                                                                                                                                                                                                                                                                                                                                                                                                                                                                                                                                                                                                                                                                                                                                                                                                                                                                                                                                                                                                                                                                                                                                                                                                                                                             | To be completed                                           |                      |            | To be completed                                           |  |  |  |
| Production Marginal? (yes or no)                                                                                                                                                                                                                                                                                                                                                                                                                                                                                                                                                                                                                                                                                                                                                                                                                                                                                                                                                                                                                                                                                                                                                                                                                                                                                                                                                                                                                                                                                                                                                                                                                     | Expected Yes                                              |                      |            | Expected Yes                                              |  |  |  |
| If Shut-In give date and oil/gas/<br>water rates of last production  Note For new zones with no production history applicant shad be required to attach production.                                                                                                                                                                                                                                                                                                                                                                                                                                                                                                                                                                                                                                                                                                                                                                                                                                                                                                                                                                                                                                                                                                                                                                                                                                                                                                                                                                                                                                                                                  | Date<br>Raies                                             | Date<br>Rotes:       |            | Date<br>Rates                                             |  |  |  |
| If Producing, date and oil/gas/<br>water rates of recent test<br>(within 60 days)                                                                                                                                                                                                                                                                                                                                                                                                                                                                                                                                                                                                                                                                                                                                                                                                                                                                                                                                                                                                                                                                                                                                                                                                                                                                                                                                                                                                                                                                                                                                                                    | Est Rates 350-450 MCFD Allocation by test upon completion | Dale<br>Rates        |            | Est Rates 400-500 MCFD Allocation by test upon completion |  |  |  |
| Fixed Percentage Allocation     Formula -% or each zone                                                                                                                                                                                                                                                                                                                                                                                                                                                                                                                                                                                                                                                                                                                                                                                                                                                                                                                                                                                                                                                                                                                                                                                                                                                                                                                                                                                                                                                                                                                                                                                              | oil: Gas %                                                | oil: Gas<br>%        | %          | Oit: Gas %                                                |  |  |  |
| 9. If allocation formula is based upon something other than current or past production, or is based upon some other method submit attachments with supporting data and/or explaining method and providing rate projections or other required data on the committed of the proposed data of the projections or other required data on the committed of the proposed downhole commingling?  1. Will cross-flow occur? X Yes No If yes, are fluids compatible, will the formations not be damaged, will any cross flowed production be recovered, and will the allocation formula be reliable. X Yes No (If No, attach explanation of the projection of production be decreased by commingling?  2. Are all produced fluids from all commingled zones compatible with each others X Yes No (If Yes, attach explanation of this well is on, or communitized with, state or federal lands, either the Commissioner of Public Lands or the United States Bureau of Land Management has been notified in writing of this application. X Yes No  5. NMOCD Reference Cases for Rule 303(D) Exceptions: ORDER NO(S). R-10476 - B  6. ATTACHMENTS  * C-102 for each zone to be commingled showing its spacing unit and acreage dedication. Production curve for each zone for at least one year. (If not available, attach explanation.)  * For zones with no production history, estimated production rates and supporting data.  * Notification list of all offset operators.  * Notification list of working, overriding and royalty interests for uncommon interest cases.  * Any additional statements data or documents required to curport comminglines. |                                                           |                      |            |                                                           |  |  |  |
| * Any additional statements, data, or documents required to support commingling.  hereby certify that the information above is true and complete to the best of my knowledge and belief.                                                                                                                                                                                                                                                                                                                                                                                                                                                                                                                                                                                                                                                                                                                                                                                                                                                                                                                                                                                                                                                                                                                                                                                                                                                                                                                                                                                                                                                             |                                                           |                      |            |                                                           |  |  |  |
| IGNATURE TAY                                                                                                                                                                                                                                                                                                                                                                                                                                                                                                                                                                                                                                                                                                                                                                                                                                                                                                                                                                                                                                                                                                                                                                                                                                                                                                                                                                                                                                                                                                                                                                                                                                         | Maddex                                                    | -                    | •          |                                                           |  |  |  |
| YPE OR PRINT NAME Kay Made                                                                                                                                                                                                                                                                                                                                                                                                                                                                                                                                                                                                                                                                                                                                                                                                                                                                                                                                                                                                                                                                                                                                                                                                                                                                                                                                                                                                                                                                                                                                                                                                                           | dox                                                       | TELEPHON             | IE NO.     | (915) 686-5798                                            |  |  |  |

4.0% FINAL DECLINE

0.0139 bbl/mcf oil yield

4% FINAL DECLINE

0.0139 bbl/mcf oil yield

| NORMALIZED AVG:          | 986 MMCF IN 40 YRS          | RISKED AVG: 15% RISK     |                               |
|--------------------------|-----------------------------|--------------------------|-------------------------------|
| 924 MMCF EUR             | 470 MCFD IP                 | 761 MMCF EUR             | 400 MCFD IP                   |
| 779 MMCF IN 20 YRS       | 50% DECLINE, 1ST 12 MONTHS  | 662 MMCF IN 20 YRS       | 50.0% DECLINE, 1ST 12 MONTHS  |
| 25 MCFD E.L.             | 17% DECLINE, NEXT 48 MONTHS | 25 MCFD E.L.             | 17.0% DECLINE, NEXT 48 MONTHS |
| 0.0079 bbl/mcf oil yield | 5.5% FINAL DECLINE          | 0.0079 bbi/mcf oil yield | 5.5% FINAL DECLINE            |